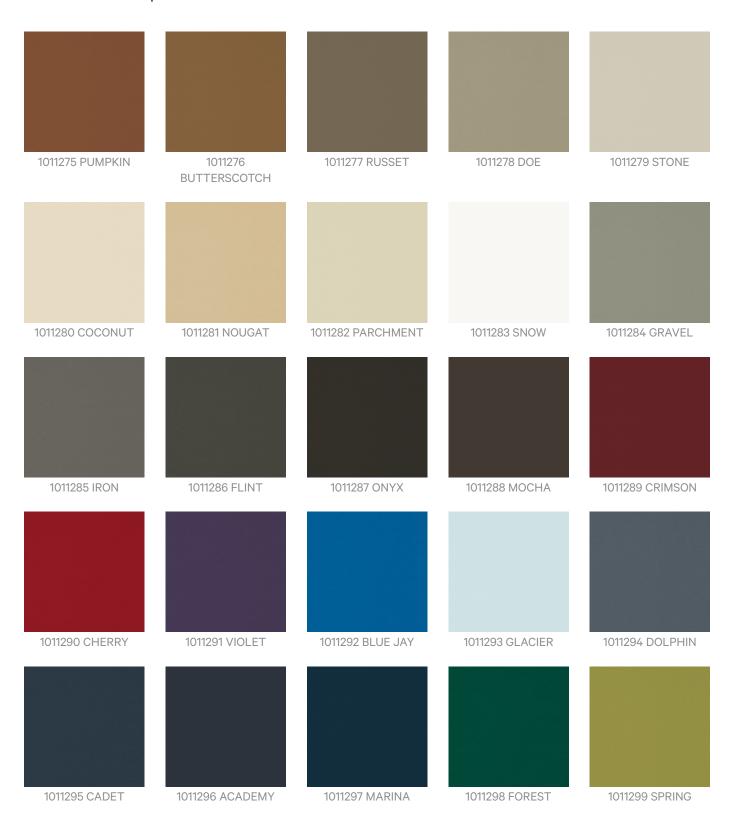

detergent and warm water
- 3: Isopropyl Alcohol (a.k.a. rubbing alcohol)

Remove any detergent with a clean, damp cloth. Gently pat dry.

For more difficult stains, dampen a soft white cloth with a solution of household bleach (10% bleach / 90% water). Rub gently. Rinse with a water dampened cloth to remove bleach concentration.

Do not use solvent based or concentrated abrasive cleaning agents, lacquer thinners or nail polish remover as these may cause discolouration over a period of time.

Always test in an inconspicuous area first.

If care instructions don't deliver the expected results, cease cleaning method immediately and contact Baresque for assistance.

## Warranty

2-year warranty. Visit baresque.com.au/warranty for complete details.



## **PILLAR**

## Colour & Finish Options