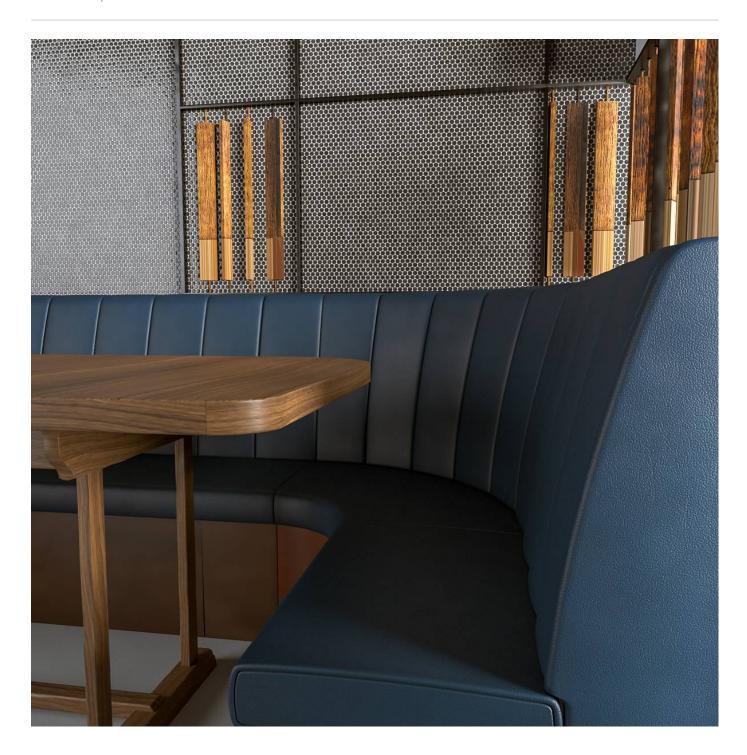

Brand: **Burch** 

Applications: **Upholstery** 

Pillar is a 137cm wide faux leather coated fabric that's available in 25 colours. Water repellent, anti-bacterial and easily clean with warm water.

| ✓ Moisture Barrier     ✓ Anti-Bacterial                                                                                                                                                                                                         |
|-------------------------------------------------------------------------------------------------------------------------------------------------------------------------------------------------------------------------------------------------|
| ✓ Phthalate Free                                                                                                                                                                                                                                |
| This faux leather workhorse has all the durability you need with none of the chemical additives you don't. With an incredibly soft hand and over 25 colours to choose from let Pillar be the foundation for your next project.                  |
| Phthalate free vinyl, 100% polyester backing                                                                                                                                                                                                    |
| N/A                                                                                                                                                                                                                                             |
| 137cm x Approx 45m - 55m - Available by the lineal metre                                                                                                                                                                                        |
| 200,000+ Double Rubs (Wyzenbeek)                                                                                                                                                                                                                |
| Tested in accordance with AS1530.3  Spread of Flame Index - 0  Smoke Developed Index - 5                                                                                                                                                        |
| <ul> <li>2-weeks (approx.) from Wednesday, subject to stock availability.</li> <li>Additional 1-week for Western Australia.</li> <li>Express delivery is available subject to a surcharge. Contact Baresque for details and pricing.</li> </ul> |
|                                                                                                                                                                                                                                                 |