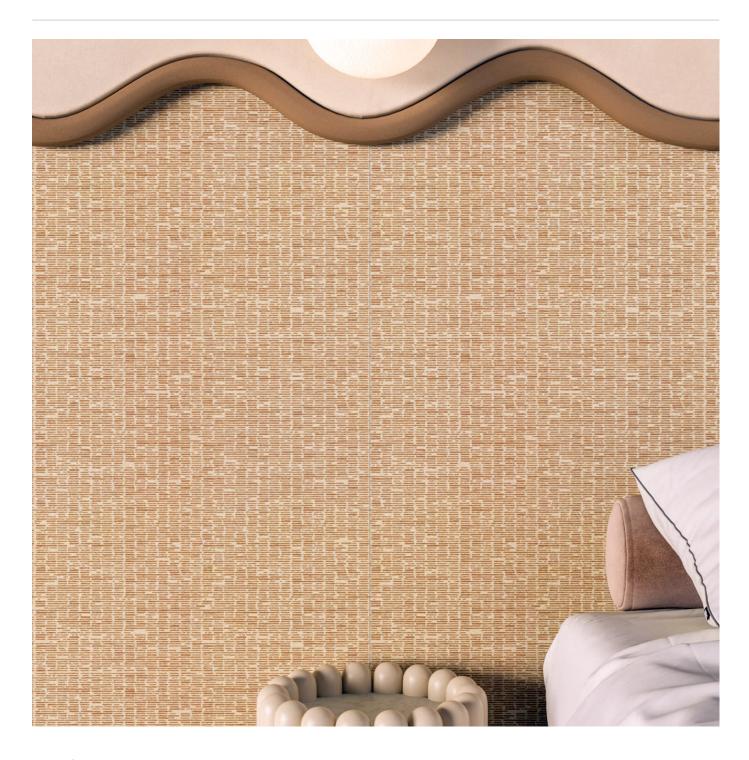

## TEXTILE LOOM

**Acoustics** » Acoustic Panels

Loom echos the structure of handwoven threads. A modern, versatile acoustic design offered in 19 rich, textile-inspired colorways.

| <ul><li>✓ Acoustic</li><li>✓ Easy Install</li></ul> | ✓ Bleach Cleanable                       | ✓ Easy Clean |  |
|-----------------------------------------------------|------------------------------------------|--------------|--|
| Description                                         | The Look of Fabric. The Sound of Zintra. |              |  |

Among the standout designs is **Loom**—a contemporary expression of woven structure, featuring rhythmic linear segments and subtle spacing that echo the process of threads on a loom. This design offers a sense of movement and balance, with a minimalist, tactile texture that plays beautifully with light and shadow. Its understated geometry makes it a versatile choice across a range of interior applications.

Zintra Textile designs bring flexibility, offered in both portrait and landscape orientations. Perfect for workplace, education, retail, or hospitality settings—where sound control meets design intent.