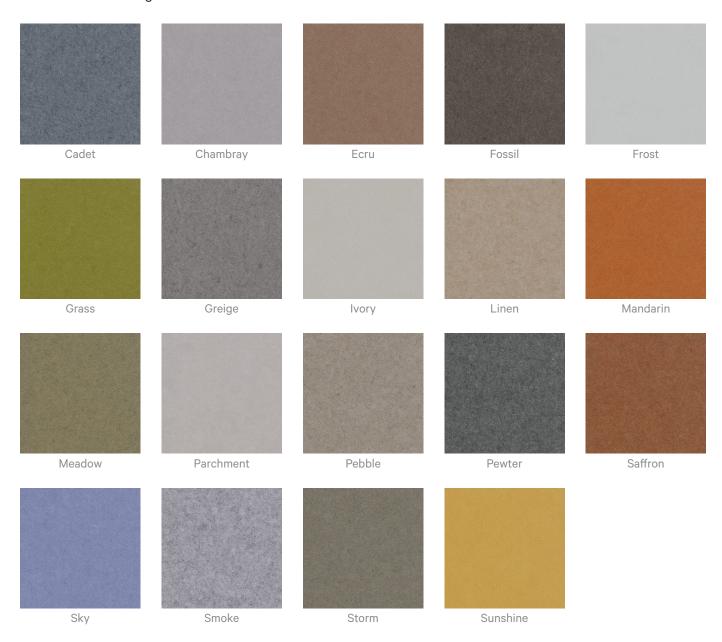

| 5-year warranty. Visit <b>baresque.com.au/warranty</b> for complete details.                                                                                                                                              |  |
| Customisable              | The Zintra Acoustic Solutions range is customisable to your project. Please get in touch with your local+T2+Z2:AP2                                                                                                        |  |
| Additional Comments       | Directly Mounted 0.45   With 2" (50mm) air gap 0.85   With 6" (152mm) air gap 0.90                                                                                                                                        |  |



#### Colour & Finish Options

#### Zintra Textile Herring