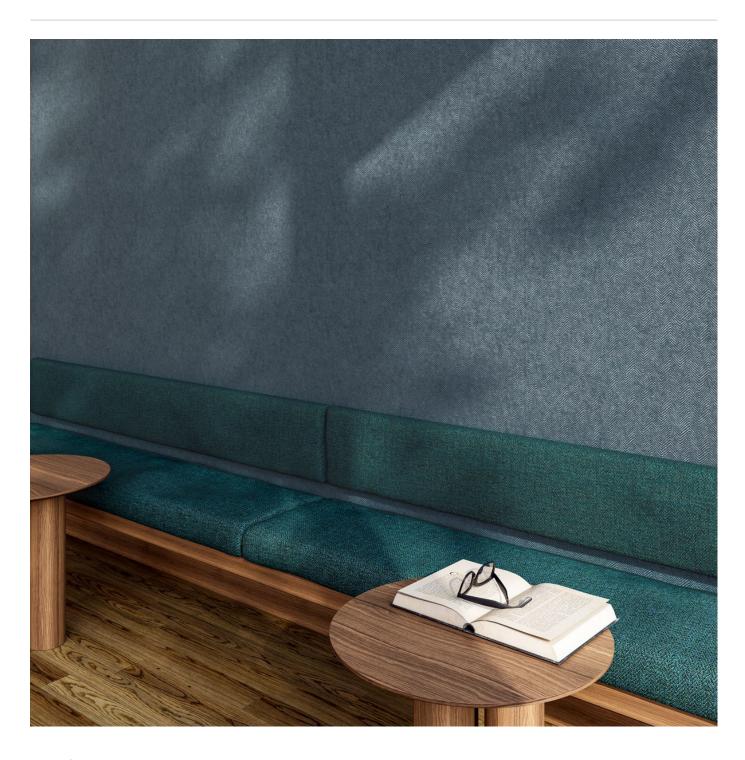

### **TEXTILE HERRING**

**Acoustics** » Acoustic Panels

Herring pairs timeless chevron texture with modern acoustic performance. One of four Zintra Textile designs, it features 19 vibrant, fabric-inspired colorways that redefine acoustic design.

| <ul><li>✓ Acoustic</li><li>✓ Easy Install</li></ul> | ✓ Bleach Cleanable                                                                                                                                                                                                                                                                                                                                                                                                                                                                             | ✓ Easy Clean                             |
|-----------------------------------------------------|------------------------------------------------------------------------------------------------------------------------------------------------------------------------------------------------------------------------------------------------------------------------------------------------------------------------------------------------------------------------------------------------------------------------------------------------------------------------------------------------|------------------------------------------|
| Description                                         | The Look of Fabric. The Sound of Zintra.  Zintra Textile collection redefines PET acoustics with the rich texture of woven materials and bold, market-fresh colorways. Designed to rival traditional fabric solutions, this innovative collection introduces 19 striking Pantone-matched colourways, from quiet neutrals to vibrant juxtaposed tones. The palette has been curated to complement contemporary spaces while 4 distinct designs offer new opportunities for creative expression. |                                          |
|                                                     |                                                                                                                                                                                                                                                                                                                                                                                                                                                                                                |                                          |
|                                                     | A refined transparent print effect mimics the allowing the PET base to subtly shine through with all the acoustic performance Zintra is kn endlessly versatile.                                                                                                                                                                                                                                                                                                                                | n. The result is a fabric-like aesthetic |
|                                                     | Among the standout designs is <b>Herring</b> —a so herringbone pattern. With its rhythmic chevro adds architectural structure and timeless elegipattern interacts beautifully with light.                                                                                                                                                                                                                                                                                                      | on detailing and tactile depth, Herring  |
|                                                     | Zintra Textile designs bring flexibility, offered orientations. Perfect for workplace, education sound control meets design intent.                                                                                                                                                                                                                                                                                                                                                            |                                          |
|                                                     | Textile-inspired. Performance-driven.                                                                                                                                                                                                                                                                                                                                                                                                                                                          |                                          |
| How to Specify                                      | Specify 1. Select Design                                                                                                                                                                                                                                                                                                                                                                                                                                                                       |                                          |
|                                                     | 2. Select Zintra Colour                                                                                                                                                                                                                                                                                                                                                                                                                                                                        |                                          |
|                                                     | **Print colour is prematched to the base subs                                                                                                                                                                                                                                                                                                                                                                                                                                                  | trate.                                   |
| Composition                                         | Zintra Acoustic Panel - 95% Polyester + 5% F                                                                                                                                                                                                                                                                                                                                                                                                                                                   | PLA                                      |
|                                                     | 12mm (1/2") -Density 2.4 kg /m² 0.5 lb/ft133                                                                                                                                                                                                                                                                                                                                                                                                                                                   |                                          |
| Sustainability                                      | Zintra is made from 100% recyclable materials                                                                                                                                                                                                                                                                                                                                                                                                                                                  | S.                                       |
|                                                     | • 60% post-consumer recycled content from I                                                                                                                                                                                                                                                                                                                                                                                                                                                    | PET bottles.                             |
|                                                     | • 35% pre-consumer recycled content from Pl                                                                                                                                                                                                                                                                                                                                                                                                                                                    | ET chips                                 |
|                                                     | • 5% polylactic acid (PLA)                                                                                                                                                                                                                                                                                                                                                                                                                                                                     |                                          |
| Dimensions                                          | 2800mm (110")x 1225mm (48") x 12mm (1/2")                                                                                                                                                                                                                                                                                                                                                                                                                                                      |                                          |