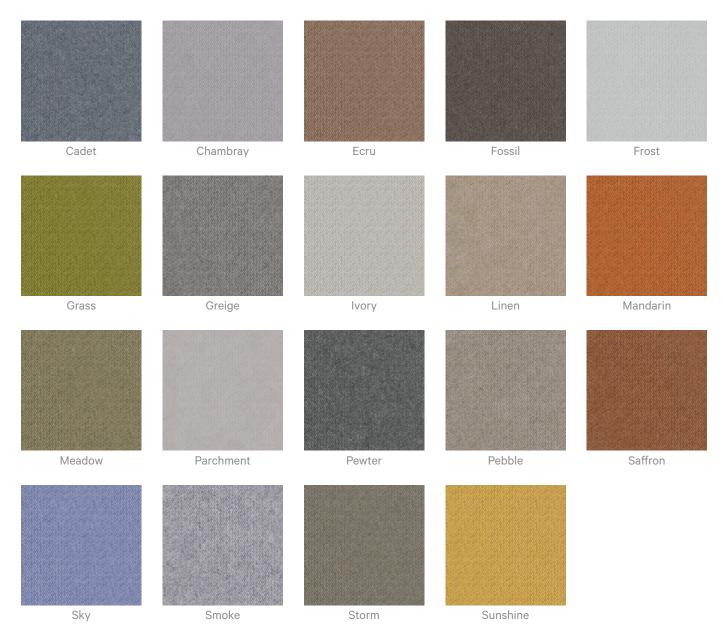

| <ul><li>✓ Acoustic</li><li>✓ Easy Install</li></ul> | ✓ Bleach Cleanable                                                                                                                                                                                                                                                                                                                                                                                                                                                                 | ✓ Easy Clean          |  |
|-----------------------------------------------------|------------------------------------------------------------------------------------------------------------------------------------------------------------------------------------------------------------------------------------------------------------------------------------------------------------------------------------------------------------------------------------------------------------------------------------------------------------------------------------|-----------------------|--|
| Description                                         | The Look of Fabric. The Sound of Zintra.                                                                                                                                                                                                                                                                                                                                                                                                                                           |                       |  |
|                                                     | Zintra Textile collection redefines PET acoustics with the rich texture of woven<br>materials and bold, market-fresh colorways. Designed to rival traditional fabric<br>solutions, this innovative collection introduces <b>19 striking Pantone-matched</b><br><b>colourways</b> , from quiet neutrals to vibrant juxtaposed tones. The palette has been<br>curated to complement contemporary spaces while 4 distinct designs offer new<br>opportunities for creative expression. |                       |  |
|                                                     | A refined transparent print effect mimics the intricacy of real textile weaves,<br>allowing the PET base to subtly shine through. The result is a fabric-like aesthetic<br>with all the acoustic performance Zintra is known for—lightweight, low-VOC, and<br>endlessly versatile.                                                                                                                                                                                                 |                       |  |
|                                                     | Among the standout designs is <b>Braid</b> —inspired by the artistry of braided textiles,<br>featuring soft-edged diamond motifs and delicate knot-like details. This intricate<br>pattern brings a sense of handcrafted refinement and subtle rhythm to the surface.<br>Its fine detailing adds visual interest without overpowering, making it ideal for<br>spaces that call for quiet texture and understated elegance.                                                         |                       |  |
|                                                     | Zintra Textile designs bring flexibility, offered in both portrait and landscape orientations. Perfect for workplace, education, retail, or hospitality settings—where sound control meets design intent.                                                                                                                                                                                                                                                                          |                       |  |
|                                                     | Textile-inspired. Performance-driven.                                                                                                                                                                                                                                                                                                                                                                                                                                              |                       |  |
| How to Specify                                      | 1. Select Design                                                                                                                                                                                                                                                                                                                                                                                                                                                                   |                       |  |
|                                                     | 2. Select Zintra Colour                                                                                                                                                                                                                                                                                                                                                                                                                                                            |                       |  |
|                                                     | **Print colour is prematched to the base substrate.                                                                                                                                                                                                                                                                                                                                                                                                                                |                       |  |
| Composition                                         | Zintra Acoustic Panel - 95% Polyest                                                                                                                                                                                                                                                                                                                                                                                                                                                | er + 5% PLA           |  |
|                                                     | 12mm (1/2") -Density 2.4 kg /m² 0.5 lb/ft133                                                                                                                                                                                                                                                                                                                                                                                                                                       |                       |  |
| Sustainability                                      | Zintra is made from 100% recyclable                                                                                                                                                                                                                                                                                                                                                                                                                                                | materials.            |  |
|                                                     | • 60% post-consumer recycled conte                                                                                                                                                                                                                                                                                                                                                                                                                                                 | ent from PET bottles. |  |
|                                                     | • 35% pre-consumer recycled conter                                                                                                                                                                                                                                                                                                                                                                                                                                                 | t from PET chips      |  |
|                                                     | • 5% polylactic acid (PLA)                                                                                                                                                                                                                                                                                                                                                                                                                                                         |                       |  |

## Colour & Finish Options