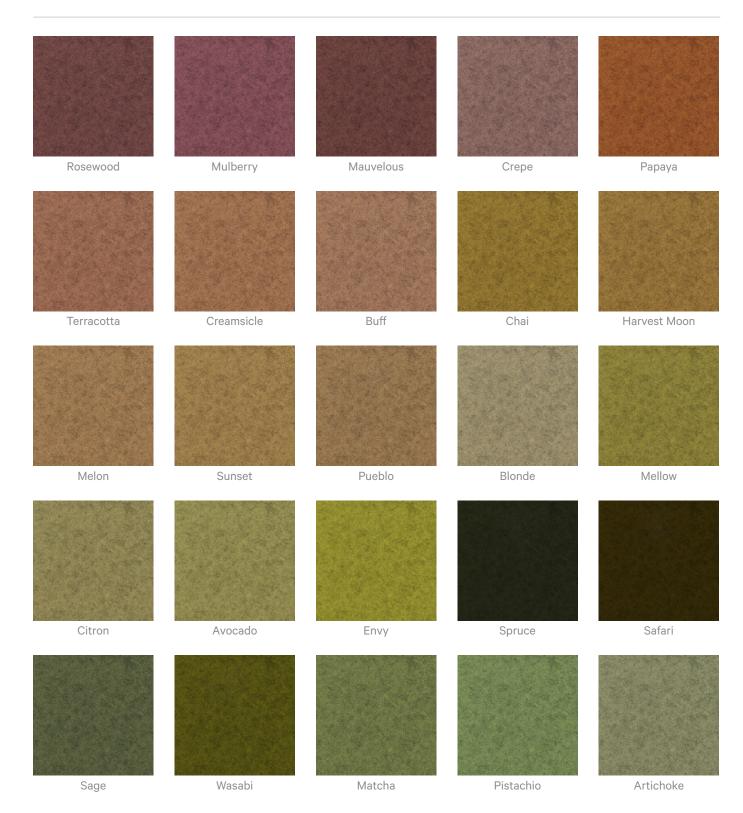

#### Zintra Print Art Studio Colours Frost

| Citron  | Avocado | Envy    | Spruce    | Safari       |
|---------|---------|---------|-----------|--------------|
|         |         |         |           |              |
| Sage    | Wasabi  | Matcha  | Pistachio | Artichoke    |
|         |         |         |           |              |
| Carmine | Mojito  | Seaweed | Mist      | Peacock      |
|         |         |         |           |              |
| Aegean  | Pigeon  | Azure   | Sapphire  | Indigo       |
|         |         |         |           |              |
| Maya    | Regatta | Surf    | Powder    | Independence |