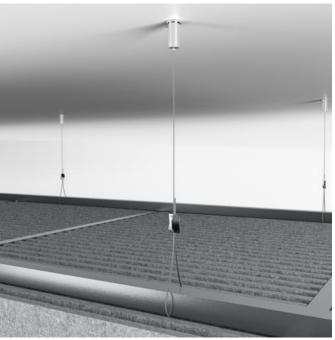

Baffle Systems Ying Yang Detail - Midnight & Linen

Baffle Systems Ying Yang Ceiling Detail

Baffle Systems Ying Yang Suspension Detail

Baffle Systems Ying Yang Detail

Baffle Systems Ying Yang Lite Detail - Midnight & Linen

Baffle Systems Suspension Detail

1300 306 399 info@baresque.com.au baresque.com.au

Acoustics » Acoustic Baffles

Yin-Yang Baffle System features 32 prefabricated baffles with mirrored, interconnected curves. Baffles press-fit into notched cross members for clean, tool-free assembly. Suspend, mount, or run continuously from ceiling to wall.