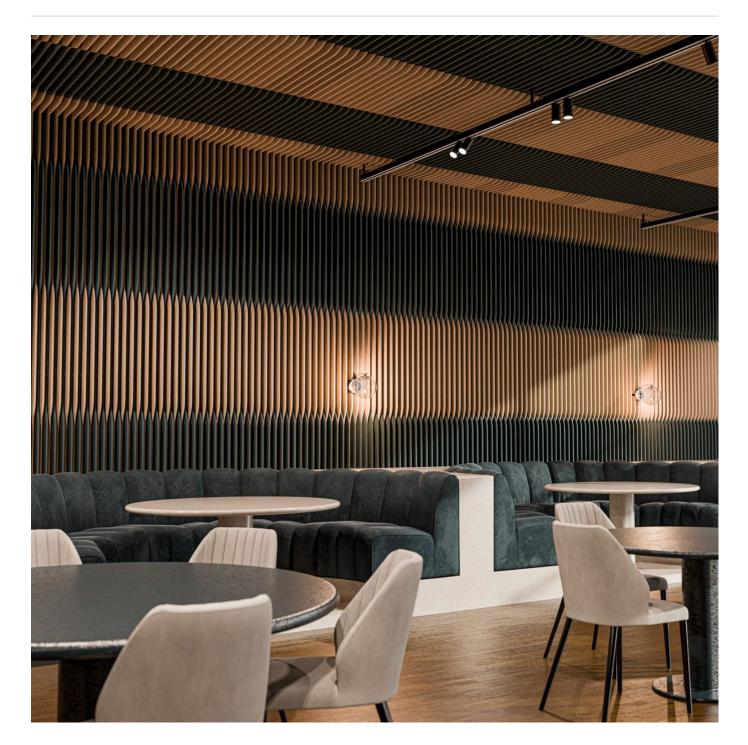

Baffle Systems Suspension Detail

1300 306 399 info@baresque.com.au baresque.com.au

Acoustics » Acoustic Baffles

Yin-Yang Baffle System features 32 prefabricated baffles with mirrored, interconnected curves. Baffles press-fit into notched cross members for clean, tool-free assembly. Suspend, mount, or run continuously from ceiling to wall.

| <ul><li>✓ Acoustic</li><li>✓ Easy Install</li></ul> | ✓ Bleach Cleanable                                                                                                                                                                                                                                                                                                                                                                                     | ✓ Easy Clean                                                                                                                                                                                                                                             |  |  |
|-----------------------------------------------------|--------------------------------------------------------------------------------------------------------------------------------------------------------------------------------------------------------------------------------------------------------------------------------------------------------------------------------------------------------------------------------------------------------|----------------------------------------------------------------------------------------------------------------------------------------------------------------------------------------------------------------------------------------------------------|--|--|
| Description                                         | Where architecture meets acoustic intent, Zintra Baffle Systems bring sculptural design to ceiling and wall applications. Flowing seamlessly from surface to structure, Zintra baffle designs transform noise control into a design feature—delivering bold, 3D forms that play with light, depth, and shadow.                                                                                         |                                                                                                                                                                                                                                                          |  |  |
|                                                     | Zintra Baffles are a prefabricated system that offer an innovative replacement to<br>traditional mineral fibre lay systems. Available in full and Lite variations, each<br>design includes 32 or 16 prefabricated baffles and ships with five 25mm notched<br>aluminium tubes in a sleek black powder coat finish—also available in 12 vivid<br>powder coat colors to complement any interior palette. |                                                                                                                                                                                                                                                          |  |  |
|                                                     |                                                                                                                                                                                                                                                                                                                                                                                                        | bers—they're architectural statements.<br>to walls, or create ceiling-to-wall transitions for                                                                                                                                                            |  |  |
|                                                     | ÷ · · · · · · · · · · · · · · · · · · ·                                                                                                                                                                                                                                                                                                                                                                | ough interlocking forms that mirror and<br>n flows with intention, creating a balanced<br>acoustic dimension overhead.                                                                                                                                   |  |  |
|                                                     | area to the room enhancing sound al<br>and a wide selection of designs, finis<br>deliver flexible acoustic solutions ide                                                                                                                                                                                                                                                                               | tra's vertical baffles present increased surface<br>osorption. Combined with ready-to-install ease<br>hes and print options. Zintra Baffle systems<br>eal for large noisy spaces like education<br>lity venues, or public zones where atmosphere<br>ony. |  |  |
|                                                     | Available in 6 designs.                                                                                                                                                                                                                                                                                                                                                                                |                                                                                                                                                                                                                                                          |  |  |
|                                                     | Cove   Knotty   Live Edge   Stacked                                                                                                                                                                                                                                                                                                                                                                    | Straight   Yin-Yang                                                                                                                                                                                                                                      |  |  |
|                                                     | All designs also available in a Lite ve                                                                                                                                                                                                                                                                                                                                                                | rsion.                                                                                                                                                                                                                                                   |  |  |
| How to Specify                                      | 1. Select Design                                                                                                                                                                                                                                                                                                                                                                                       |                                                                                                                                                                                                                                                          |  |  |
|                                                     | 2. Select Zintra Colour                                                                                                                                                                                                                                                                                                                                                                                |                                                                                                                                                                                                                                                          |  |  |
| Composition                                         | Zintra Acoustic Panel - 95% Polyeste                                                                                                                                                                                                                                                                                                                                                                   | er + 5% PLA                                                                                                                                                                                                                                              |  |  |
|                                                     | 12mm (1/2") -Density 2.4 kg /m² 0.5 l                                                                                                                                                                                                                                                                                                                                                                  | b/ft143                                                                                                                                                                                                                                                  |  |  |