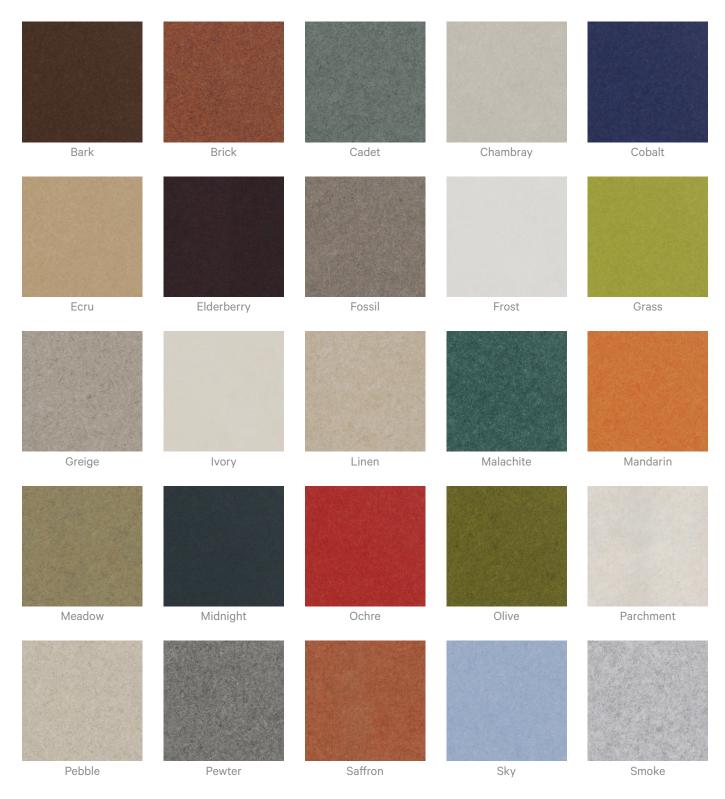

. To remove the bleach, repeat using a clean, water dampened cloth, then pat dry. |  |  |  |
|                           | Always test in an inconspicuous area first and if you don't see the expected results, contact us.                                                                  |  |  |  |
| Warranty                  | 5-year warranty. Visit <b>baresque.com.au/warranty</b> for complete details.                                                                                       |  |  |  |
| Customisable              | The Zintra Acoustic Solutions range is customisable to your project. Please get in touch with your local contact for details.                                      |  |  |  |



Acoustics » Acoustic Baffles

#### **Colour & Finish Options**

#### Zintra 12mm Solid PET





Acoustics » Acoustic Baffles

| Slate               | Storm         | Sunshine | Tar               | Twilight     |
|---------------------|---------------|----------|-------------------|--------------|
| Zintra Timber Print |               |          |                   |              |
| Eucalyptus          | Ironbark      | Merbau   | Spotted Gum       |              |
| Zintra Premium Wood |               |          |                   |              |
|                     |               |          |                   |              |
| Knotty Pine         | Maple         | Poplar   | Australian Walnut | Claro Walnut |
|                     |               |          |                   |              |
| Palm Wood           | Rustic Walnut | Cherry   | Euro Beech        | Lacewoo