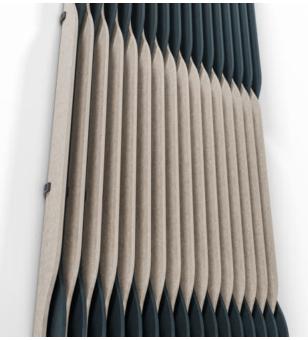

Baffle Systems Ying Yang Detail - Midnight & Linen

Baffle Systems Ying Yang Ceiling Detail

Baffle Systems Ying Yang Suspension Detail

Baffle Systems Ying Yang Detail

Baffle Systems Ying Yang Lite Detail - Midnight & Linen

Baffle Systems Ying Yang Lite Ceiling Detail

Baffle Systems Ying Yang Lite Suspension Detail

Acoustics » Acoustic Baffles

Baffle Systems Ying Yang Lite Detail

Baffle Systems Ying Yang Lite Corner Detail

Baffle Systems Direct Mounting Detail

Baffle Systems Suspension Detail

1300 306 399 info@baresque.com.au baresque.com.au

Acoustics » Acoustic Baffles

Yin-Yang Baffle System features 32 prefabricated baffles with mirrored, interconnected curves. Baffles press-fit into notched cross members for clean, tool-free assembly. Suspend, mount, or run continuously from ceiling to wall.