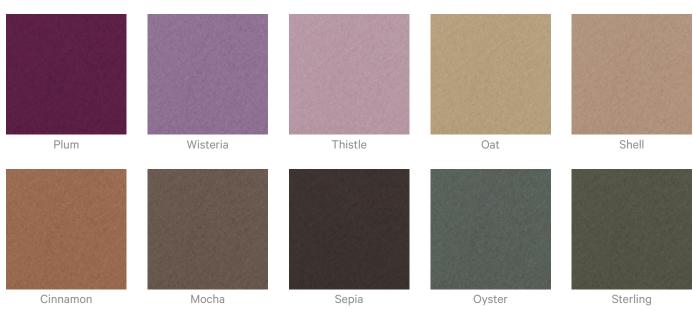

#### Zintra Print Art Studio Colours Frost

| Citron  | Avocado | Envy    | Spruce    | Safari       |
|---------|---------|---------|-----------|--------------|
|         |         |         |           |              |
| Sage    | Wasabi  | Matcha  | Pistachio | Artichoke    |
|         |         |         |           |              |
| Carmine | Mojito  | Seaweed | Mist      | Peacock      |
|         |         |         |           |              |
| Aegean  | Pigeon  | Azure   | Sapphire  | Indigo       |
|         |         |         |           |              |
| Maya    | Regatta | Surf    | Powder    | Independence |