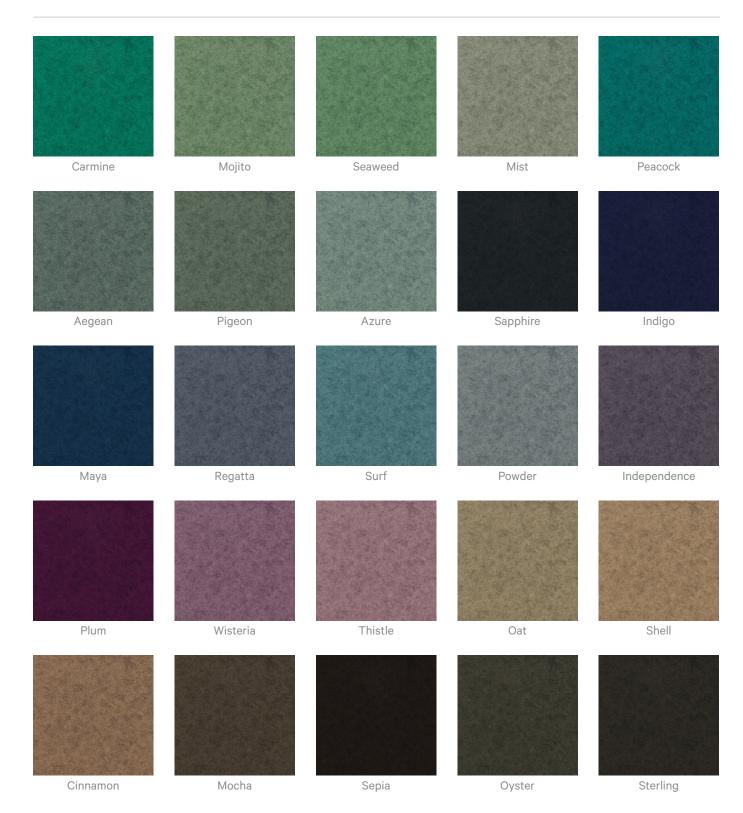

#### Zintra Print Art Studio Colours Frost

| Citron  | Avocado | Envy    | Spruce    | Safari       |
|---------|---------|---------|-----------|--------------|
|         |         |         |           |              |
| Sage    | Wasabi  | Matcha  | Pistachio | Artichoke    |
|         |         |         |           |              |
| Carmine | Mojito  | Seaweed | Mist      | Peacock      |
|         |         |         |           |              |
| Aegean  | Pigeon  | Azure   | Sapphire  | Indigo       |
|         |         |         |           |              |
| Maya    | Regatta | Surf    | Powder    | Independence |