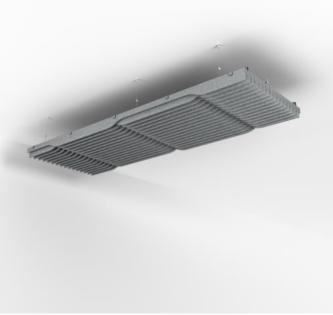

Acoustics » Acoustic Baffles

Brand: Zintra Collections: Baffle Systems Applications: Walls, Ceilings, Wall To Ceiling

1300 306 399 info@baresque.com.au **baresque.com.au** 

Baffle Systems Ying Yang Detail - Midnight & Linen

Baffle Systems Ying Yang Detail - Midnight & Linen

Baffle Systems Ying Yang Ceiling Detail

Baffle Systems Ying Yang Suspension Detail

Baffle Systems Ying Yang Detail

Baffle Systems Ying Yang Lite Detail - Midnight & Linen

Baffle Systems Suspension Detail

1300 306 399 info@baresque.com.au baresque.com.au

Acoustics » Acoustic Baffles

Yin-Yang Baffle System features 32 prefabricated baffles with mirrored, interconnected curves. Baffles press-fit into notched cross members for clean, tool-free assembly. Suspend, mount, or run continuously from ceiling to wall.