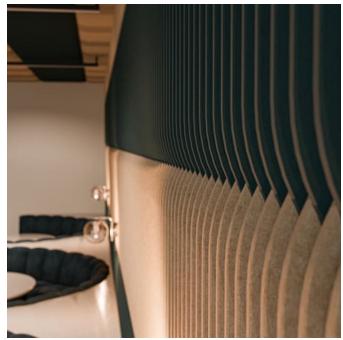

Acoustics » Acoustic Baffles

Brand: Zintra Collections: Baffle Systems Applications: Walls, Ceilings, Wall To Ceiling

1300 306 399 info@baresque.com.au **baresque.com.au** 

Baffle Systems Ying Yang Detail - Midnight & Linen

Baffle Systems Ying Yang Detail - Midnight & Linen

Baffle Systems Ying Yang Ceiling Detail

Baffle Systems Ying Yang Suspension Detail

Baffle Systems Ying Yang Detail

Baffle Systems Ying Yang Lite Detail - Midnight & Linen

Baffle Systems Suspension Detail

1300 306 399 info@baresque.com.au baresque.com.au

Acoustics » Acoustic Baffles

Yin-Yang Baffle System features 32 prefabricated baffles with mirrored, interconnected curves. Baffles press-fit into notched cross members for clean, tool-free assembly. Suspend, mount, or run continuously from ceiling to wall.