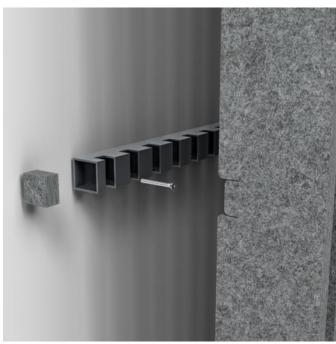

Baffle Systems Ying Yang Lite Ceiling Detail

Baffle Systems Ying Yang Lite Suspension Detail

Acoustics » Acoustic Baffles

Baffle Systems Ying Yang Lite Detail

Baffle Systems Ying Yang Lite Corner Detail

Baffle Systems Direct Mounting Detail

Baffle Systems Suspension Detail

1300 306 399 info@baresque.com.au baresque.com.au

Acoustics » Acoustic Baffles

Yin-Yang Baffle System features 32 prefabricated baffles with mirrored, interconnected curves. Baffles press-fit into notched cross members for clean, tool-free assembly. Suspend, mount, or run continuously from ceiling to wall.