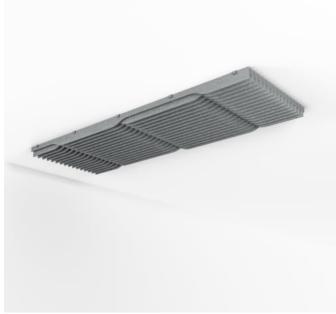

Baffle Systems Ying Yang Lite Ceiling Detail

Baffle Systems Ying Yang Lite Suspension Detail

Acoustics » Acoustic Baffles

Baffle Systems Ying Yang Lite Detail

Baffle Systems Ying Yang Lite Corner Detail

Baffle Systems Direct Mounting Detail

Baffle Systems Suspension Detail

1300 306 399 info@baresque.com.au baresque.com.au

Acoustics » Acoustic Baffles

Yin-Yang Baffle System features 32 prefabricated baffles with mirrored, interconnected curves. Baffles press-fit into notched cross members for clean, tool-free assembly. Suspend, mount, or run continuously from ceiling to wall.