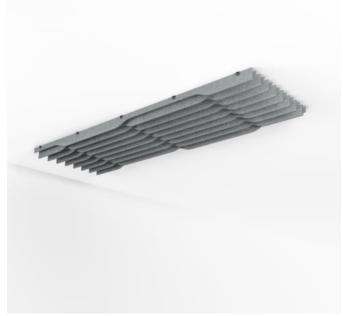

Baffle Systems Ying Yang Lite Ceiling Detail

Baffle Systems Ying Yang Lite Suspension Detail

Acoustics » Acoustic Baffles

Baffle Systems Ying Yang Lite Detail

Baffle Systems Ying Yang Lite Corner Detail

Baffle Systems Direct Mounting Detail

Baffle Systems Suspension Detail

1300 306 399 info@baresque.com.au baresque.com.au

Acoustics » Acoustic Baffles

Yin-Yang Baffle System features 32 prefabricated baffles with mirrored, interconnected curves. Baffles press-fit into notched cross members for clean, tool-free assembly. Suspend, mount, or run continuously from ceiling to wall.