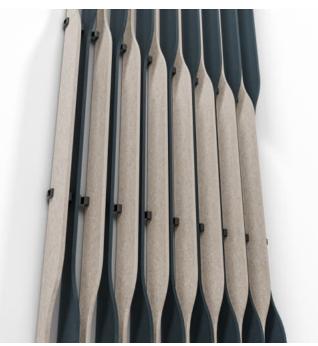

Baffle Systems Ying Yang Detail - Midnight & Linen

Baffle Systems Ying Yang Ceiling Detail

Baffle Systems Ying Yang Suspension Detail

Baffle Systems Ying Yang Detail

Baffle Systems Ying Yang Lite Detail - Midnight & Linen

Baffle Systems Suspension Detail

1300 306 399 info@baresque.com.au baresque.com.au

Acoustics » Acoustic Baffles

Yin-Yang Baffle System features 32 prefabricated baffles with mirrored, interconnected curves. Baffles press-fit into notched cross members for clean, tool-free assembly. Suspend, mount, or run continuously from ceiling to wall.