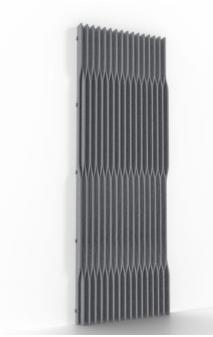

Baffle Systems Ying Yang Detail - Midnight & Linen

Baffle Systems Ying Yang Ceiling Detail

Baffle Systems Ying Yang Suspension Detail

Baffle Systems Ying Yang Detail

Baffle Systems Ying Yang Lite Detail - Midnight & Linen

Baffle Systems Ying Yang Lite Ceiling Detail

Baffle Systems Ying Yang Lite Suspension Detail

Acoustics » Acoustic Baffles

Baffle Systems Ying Yang Lite Detail

Baffle Systems Ying Yang Lite Corner Detail

Baffle Systems Direct Mounting Detail

Baffle Systems Suspension Detail

1300 306 399 info@baresque.com.au baresque.com.au

Acoustics » Acoustic Baffles

Yin-Yang Baffle System features 32 prefabricated baffles with mirrored, interconnected curves. Baffles press-fit into notched cross members for clean, tool-free assembly. Suspend, mount, or run continuously from ceiling to wall.