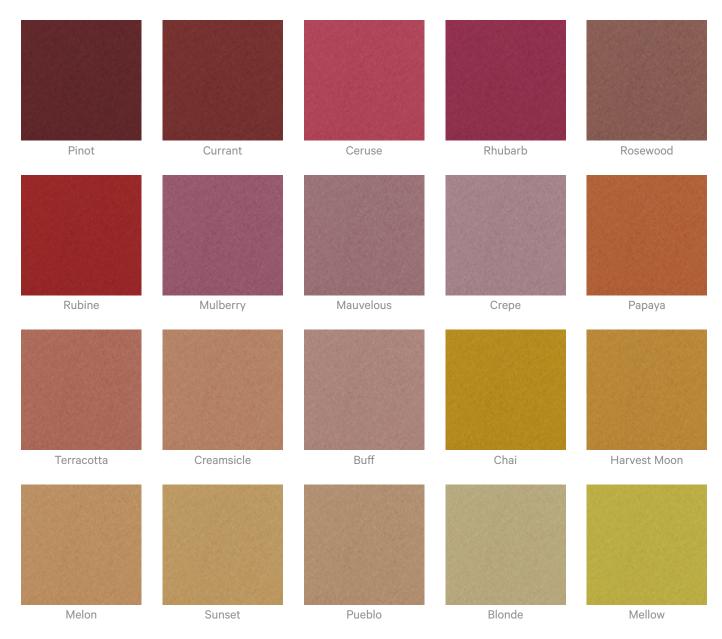

|              |
| Eucalyptus          | Ironbark      | Merbau   | Spotted Gum       |              |
| Zintra Premium Wood |               |          |                   |              |
|                     |               |          |                   |              |
| Knotty Pine         | Maple         | Poplar   | Australian Walnut | Claro Walnut |
|                     |               |          |                   |              |
| Palm Wood           | Rustic Walnut | Cherry   | Euro Beech        | Lacewood     |
| Redwood             | White Oak     |          |                   |              |

#### Zintra Premium Material

1300 306 399 info@baresque.com.au baresque.com.au

















Acoustics » Acoustic Baffles



Stone

#### Zintra Print Art Studio Colours Frost





| Citron  | Avocado | Envy    | Spruce    | Safari       |
|---------|---------|---------|-----------|--------------|
|         |         |         |           |              |
| Sage    | Wasabi  | Matcha  | Pistachio | Artichoke    |
|         |         |         |           |              |
| Carmine | Mojito  | Seaweed | Mist      | Peacock      |
|         |         |         |           |              |
| Aegean  | Pigeon  | Azure   | Sapphire  | Indigo       |
|         |         |         |           |              |
| Maya    | Regatta | Surf    | Powder    | Independence |



Acoustics » Acoustic Baffles





Stone