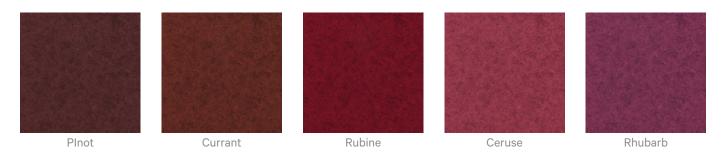

|  |
| Additional Comments       | Directly Mounted 0.45   With 2" (50mm) air gap 0.85   With 6" (152mm) air gap 0.90                                                                                                                                                                                                                                                                                                                                                                          |  |



#### Colour & Finish Options

#### Zintra 12mm Solid PET







**Acoustics** » Acoustic Panels



6 of 12

Zintra Premium Material

Redwood



White Oak

**Acoustics** » Acoustic Panels



#### Zintra Print Art Studio Colours Pebble













Stone

#### Zintra Print Art Studio Colours Frost





**Acoustics** » Acoustic Panels



11 of 12

**Acoustics** » Acoustic Panels



Stone