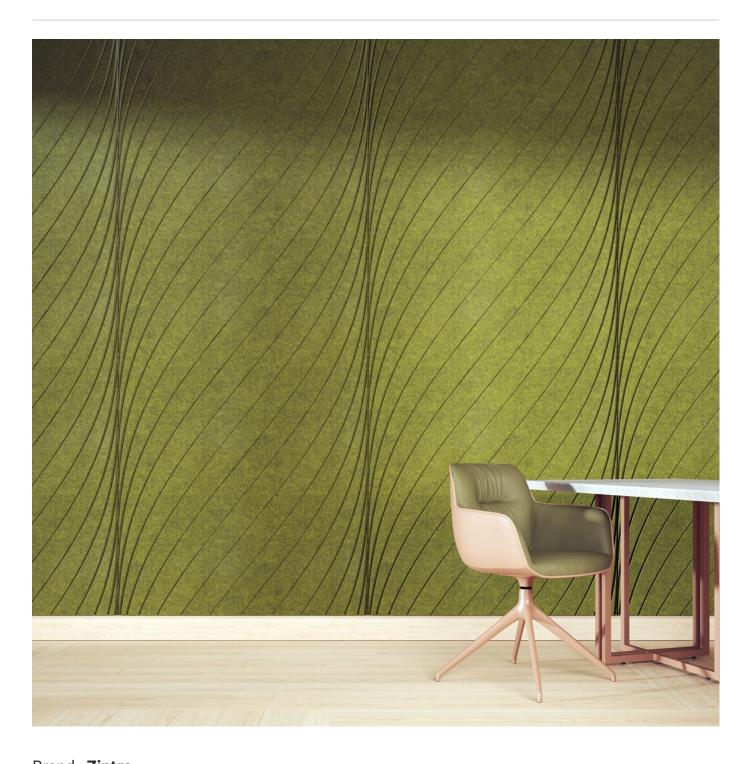

**Acoustics** » Acoustic Panels

Brand: **Zintra** 

Collections: Etch Panel

Applications: Walls, Ceilings

Etch Panel Verge Detail - Olive

Etch Panel Verge Detail

**Acoustics** » Acoustic Panels

Zintra Etch pairs acoustic performance with sculptural detail. Verge's angled lines taper towards the edges, forming a central visual column that plays with depth, dimension and light for a bold architectural impact.

| <ul><li>✓ Acoustic</li><li>✓ Easy Install</li></ul> | ✓ Bleach Cleanable                                                                                                                                                                                                                                                                                                  | ✓ Easy Clean |
|-----------------------------------------------------|---------------------------------------------------------------------------------------------------------------------------------------------------------------------------------------------------------------------------------------------------------------------------------------------------------------------|--------------|
| Description                                         | Zintra Etch, where acoustic absorption meets dynamic 3D design. With a range of subtle textures, Zintra Etch brings cutting-edge aesthetics and acoustic functionality to your commercial, hospitality, or institutional interior.                                                                                  |              |
|                                                     | Discover the extensive selection of understated to statement Colours in Zintra Etch, allowing you to create a welcoming atmosphere while effectively managing sound. This cost-effective sound and design solution cultivates calming environments, promoting productivity and well-being.                          |              |
|                                                     | Zintra Etch seamlessly integrates with plain Zintra panels, offering versatility in design coordination.                                                                                                                                                                                                            |              |
|                                                     | Experience the benefits of Zintra Etch, including pattern matching with seamless hidden joins (excluding VJ Angle and Kaleido). The panel size enables join-free installations from floor to ceiling, making the fitting process effortless.                                                                        |              |
|                                                     | Verge showcases dynamic diagonal lines that subtly converge towards the edges, creating a sense of depth and architectural form. The shifting widths enhance the panel's dimensionality, evoking the feeling of a column or structural element adding both visual interest and acoustic clarity to any environment. |              |
|                                                     | Zintra Etch is available in 24 great designs                                                                                                                                                                                                                                                                        |              |
|                                                     | Billow   Craze   Cubix   Deviate   Demi   Imbue   Kaliedo   Lamella   Reed Bed   Sine   Spectrum   Suffuse   Tesselate   Tetris   Topo   Torus   Troupe   Venn   Verge   Vino   VJ Board Angle   VJ Board Narrow   VJ Board Wide   Volta                                                                            |              |
|                                                     | Our latest Zintra Etch explore a refined interplay of depth, width and assorted V-Cut angles – introducing sculptural dimension and fluid movement that shift with light and perspective.                                                                                                                           |              |
|                                                     | Not suitable as a free standing product.                                                                                                                                                                                                                                                                            |              |
| How to Specify                                      | 1. Select Design                                                                                                                                                                                                                                                                                                    |              |
|                                                     | 2. Select Zintra Colour                                                                                                                                                                                                                                                                                             |              |
| Composition                                         | Zintra Acoustic Panel - 95% Polyester + 5% PLA                                                                                                                                                                                                                                                                      |              |
|                                                     | 12mm (1/2") -Density 2.4 kg /m <sup>2</sup> 0.5 lb/ft134                                                                                                                                                                                                                                                            |              |