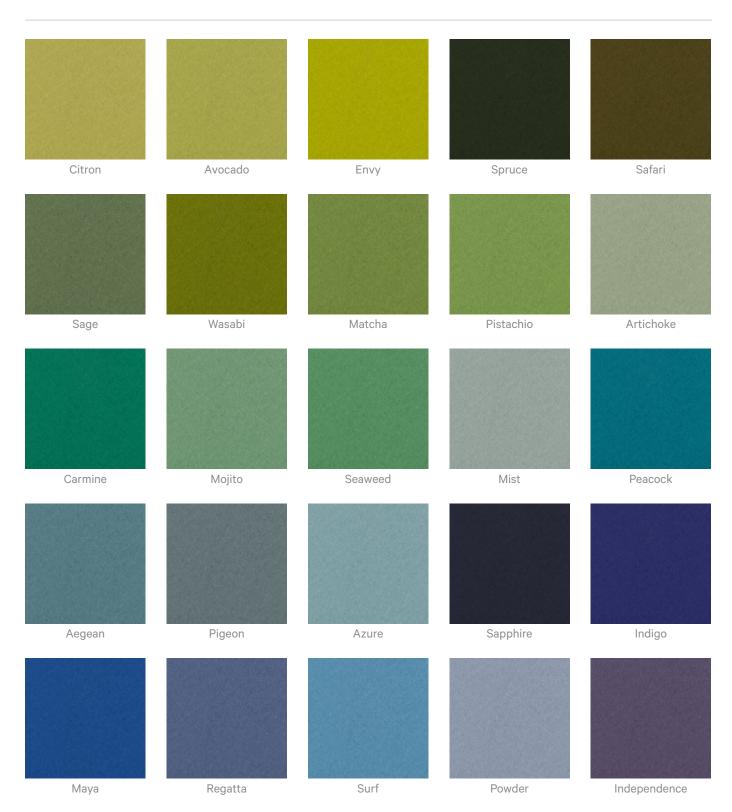

ents       | Directly Mounted 0.45   With 2" (50mm) air gap 0.85   With 6" (152mm) air gap 0.90                                                                                                                                                                                                                                                                                                                                                                          |  |



#### Colour & Finish Options

#### Zintra 12mm Solid PET







**Acoustics** » Acoustic Panels



6 of 12

Zintra Premium Material

Redwood



White Oak

**Acoustics** » Acoustic Panels



#### Zintra Print Art Studio Colours Pebble













Stone

#### Zintra Print Art Studio Colours Frost





**Acoustics** » Acoustic Panels



11 of 12

**Acoustics** » Acoustic Panels



Stone