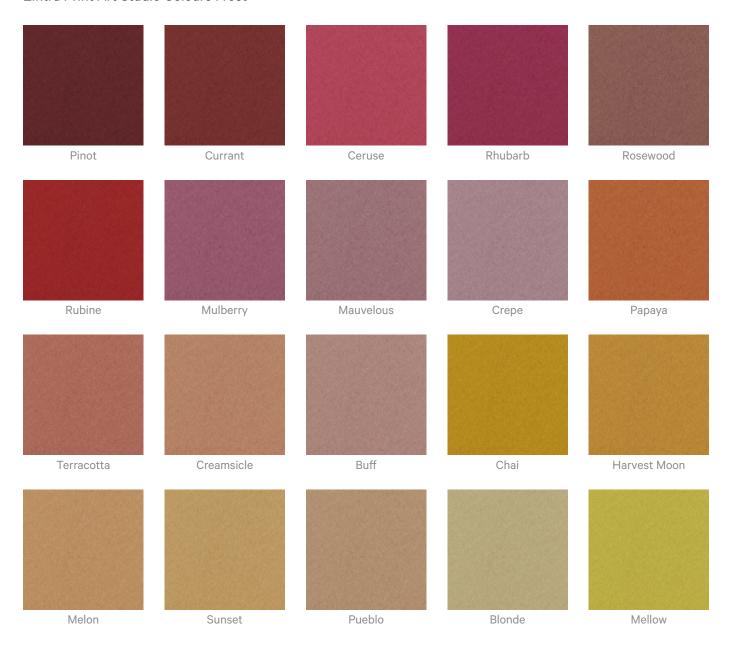

|  |
| Additional Comments       | Directly Mounted 0.45   With 2" (50mm) air gap 0.85   With 6" (152mm) air gap 0.90                                                                                                                                                                                                                                                                                                                                                                          |  |



#### Colour & Finish Options

#### Zintra 12mm Solid PET







**Acoustics** » Acoustic Panels



6 of 12

Zintra Premium Material

Redwood



White Oak

**Acoustics** » Acoustic Panels



#### Zintra Print Art Studio Colours Pebble













Stone

#### Zintra Print Art Studio Colours Frost





**Acoustics** » Acoustic Panels



11 of 12

**Acoustics** » Acoustic Panels



Stone