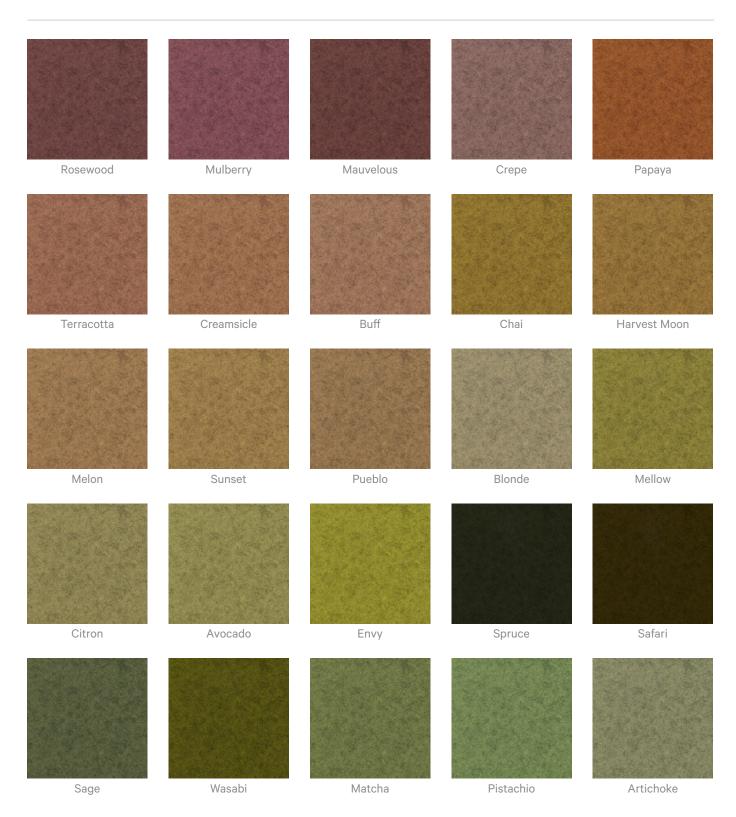

|  |
| Additional Comments       | Directly Mounted 0.45   With 2" (50mm) air gap 0.85   With 6" (152mm) air gap 0.90                                                                                                                                                                                                                                                                                                                                                                          |  |



#### Colour & Finish Options

#### Zintra 12mm Solid PET







**Acoustics** » Acoustic Panels



6 of 12

Zintra Premium Material

Redwood



White Oak

**Acoustics** » Acoustic Panels



#### Zintra Print Art Studio Colours Pebble













Stone

#### Zintra Print Art Studio Colours Frost





**Acoustics** » Acoustic Panels



11 of 12

**Acoustics** » Acoustic Panels



Stone