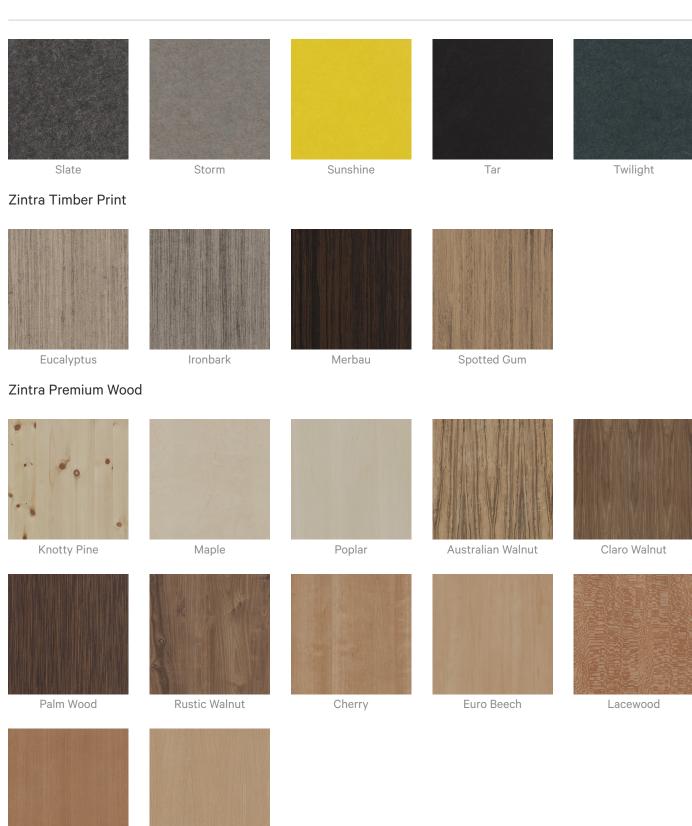

#### Colour & Finish Options

#### Zintra 12mm Solid PET

**Acoustics** » Acoustic Panels

6 of 12

Zintra Premium Material

Redwood

White Oak

**Acoustics** » Acoustic Panels