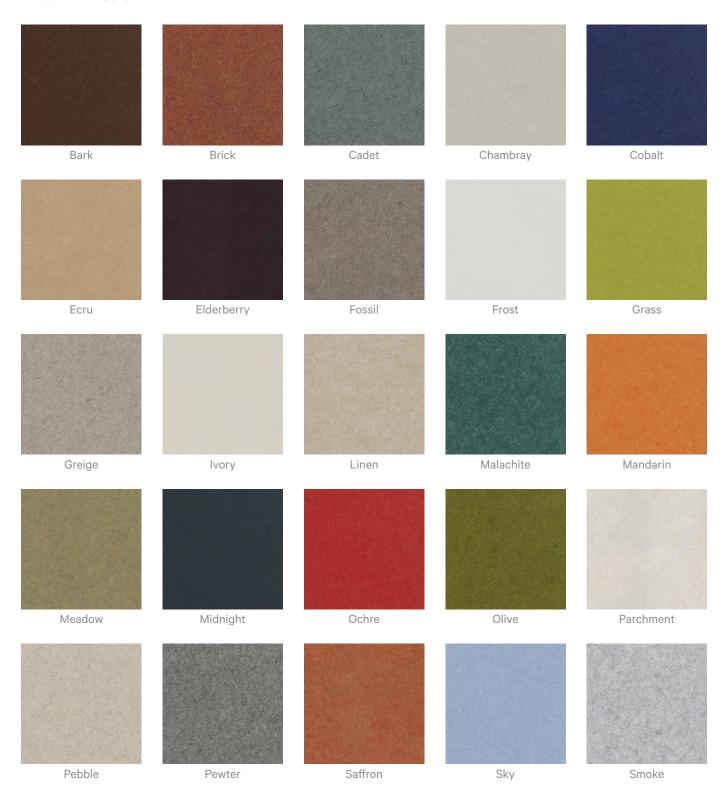

|  |
| Additional Comments       | Directly Mounted 0.45   With 2" (50mm) air gap 0.85   With 6" (152mm) air gap 0.90                                                                                                                                                                                                                                                                                                                                                                          |  |



#### Colour & Finish Options

#### Zintra 12mm Solid PET







**Acoustics** » Acoustic Panels



6 of 12

Zintra Premium Material

Redwood



White Oak

**Acoustics** » Acoustic Panels



#### Zintra Print Art Studio Colours Pebble













Stone

#### Zintra Print Art Studio Colours Frost





**Acoustics** » Acoustic Panels



11 of 12

**Acoustics** » Acoustic Panels



Stone