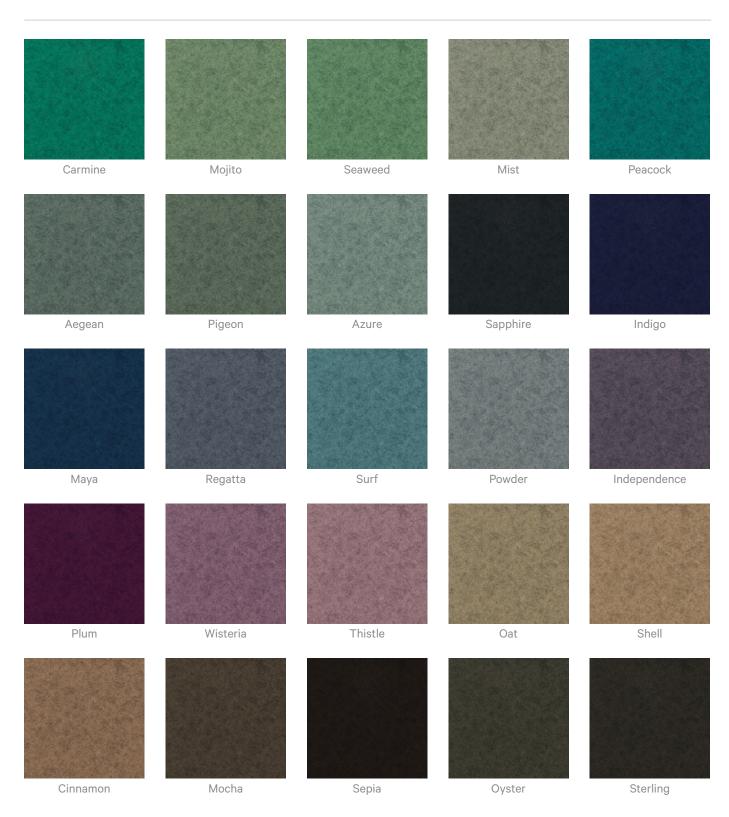

|  |
| Additional Comments       | Directly Mounted 0.45   With 2" (50mm) air gap 0.85   With 6" (152mm) air gap 0.90                                                                                                                                                                                                                                                                                                                                                                          |  |



#### Colour & Finish Options

#### Zintra 12mm Solid PET







**Acoustics** » Acoustic Panels



6 of 12

Zintra Premium Material

Redwood



White Oak

**Acoustics** » Acoustic Panels



#### Zintra Print Art Studio Colours Pebble













Stone

#### Zintra Print Art Studio Colours Frost





**Acoustics** » Acoustic Panels



11 of 12

**Acoustics** » Acoustic Panels



Stone