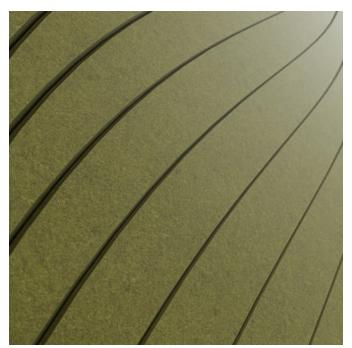

**Acoustics** » Acoustic Panels

Brand: **Zintra** 

Collections: Etch Panel

Applications: Walls, Ceilings

Etch Panel Verge Detail - Olive

Etch Panel Verge Detail

**Acoustics** » Acoustic Panels

Zintra Etch pairs acoustic performance with sculptural detail. Verge's angled lines taper towards the edges, forming a central visual column that plays with depth, dimension and light for a bold architectural impact.

| <ul><li>✓ Acoustic</li><li>✓ Easy Install</li></ul> | ✓ Bleach Cleanable                                                                                                                                                                                                                                                                                                  | ✓ Easy Clean |
|-----------------------------------------------------|---------------------------------------------------------------------------------------------------------------------------------------------------------------------------------------------------------------------------------------------------------------------------------------------------------------------|--------------|
| Description                                         | Zintra Etch, where acoustic absorption meets dynamic 3D design. With a range of subtle textures, Zintra Etch brings cutting-edge aesthetics and acoustic functionality to your commercial, hospitality, or institutional interior.                                                                                  |              |
|                                                     | Discover the extensive selection of understated to statement Colours in Zintra Etch, allowing you to create a welcoming atmosphere while effectively managing sound. This cost-effective sound and design solution cultivates calming environments, promoting productivity and well-being.                          |              |
|                                                     | Zintra Etch seamlessly integrates with plain Zintra panels, offering versatility in design coordination.                                                                                                                                                                                                            |              |
|                                                     | Experience the benefits of Zintra Etch, including pattern matching with seamless hidden joins (excluding VJ Angle and Kaleido). The panel size enables join-free installations from floor to ceiling, making the fitting process effortless.                                                                        |              |
|                                                     | Verge showcases dynamic diagonal lines that subtly converge towards the edges, creating a sense of depth and architectural form. The shifting widths enhance the panel's dimensionality, evoking the feeling of a column or structural element adding both visual interest and acoustic clarity to any environment. |              |
|                                                     | Zintra Etch is available in 24 great designs                                                                                                                                                                                                                                                                        |              |
|                                                     | Billow   Craze   Cubix   Deviate   Demi   Imbue   Kaliedo   Lamella   Reed Bed   Sine   Spectrum   Suffuse   Tesselate   Tetris   Topo   Torus   Troupe   Venn   Verge   Vino   VJ Board Angle   VJ Board Narrow   VJ Board Wide   Volta                                                                            |              |
|                                                     | Our latest Zintra Etch explore a refined interplay of depth, width and assorted V-Cut angles – introducing sculptural dimension and fluid movement that shift with light and perspective.                                                                                                                           |              |
|                                                     | Not suitable as a free standing product.                                                                                                                                                                                                                                                                            |              |
| How to Specify                                      | 1. Select Design                                                                                                                                                                                                                                                                                                    |              |
|                                                     | 2. Select Zintra Colour                                                                                                                                                                                                                                                                                             |              |
| Composition                                         | Zintra Acoustic Panel - 95% Polyester + 5% PLA                                                                                                                                                                                                                                                                      |              |
|                                                     | 12mm (1/2") -Density 2.4 kg /m <sup>2</sup> 0.5 lb/ft134                                                                                                                                                                                                                                                            |              |