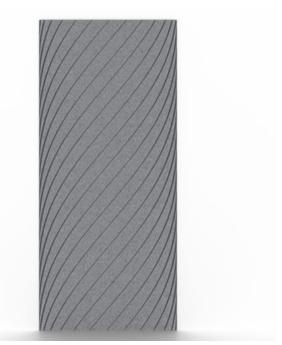

**Acoustics** » Acoustic Panels

Brand: **Zintra** 

Collections: Etch Panel

Applications: Walls, Ceilings

Etch Panel Verge Detail - Olive

Etch Panel Verge Detail

**Acoustics** » Acoustic Panels

Zintra Etch pairs acoustic performance with sculptural detail. Verge's angled lines taper towards the edges, forming a central visual column that plays with depth, dimension and light for a bold architectural impact.

| <ul><li>✓ Acoustic</li><li>✓ Easy Install</li></ul> | ✓ Bleach Cleanable                                                                                                                                                                                                                                                                                                  | ✓ Easy Clean |
|-----------------------------------------------------|---------------------------------------------------------------------------------------------------------------------------------------------------------------------------------------------------------------------------------------------------------------------------------------------------------------------|--------------|
| Description                                         | Zintra Etch, where acoustic absorption meets dynamic 3D design. With a range of subtle textures, Zintra Etch brings cutting-edge aesthetics and acoustic functionality to your commercial, hospitality, or institutional interior.                                                                                  |              |
|                                                     | Discover the extensive selection of understated to statement Colours in Zintra Etch, allowing you to create a welcoming atmosphere while effectively managing sound. This cost-effective sound and design solution cultivates calming environments, promoting productivity and well-being.                          |              |
|                                                     | Zintra Etch seamlessly integrates with plain Zintra panels, offering versatility in design coordination.                                                                                                                                                                                                            |              |
|                                                     | Experience the benefits of Zintra Etch, including pattern matching with seamless hidden joins (excluding VJ Angle and Kaleido). The panel size enables join-free installations from floor to ceiling, making the fitting process effortless.                                                                        |              |
|                                                     | Verge showcases dynamic diagonal lines that subtly converge towards the edges, creating a sense of depth and architectural form. The shifting widths enhance the panel's dimensionality, evoking the feeling of a column or structural element adding both visual interest and acoustic clarity to any environment. |              |
|                                                     | Zintra Etch is available in 24 great designs                                                                                                                                                                                                                                                                        |              |
|                                                     | Billow   Craze   Cubix   Deviate   Demi   Imbue   Kaliedo   Lamella   Reed Bed   Sine   Spectrum   Suffuse   Tesselate   Tetris   Topo   Torus   Troupe   Venn   Verge   Vino   VJ Board Angle   VJ Board Narrow   VJ Board Wide   Volta                                                                            |              |
|                                                     | Our latest Zintra Etch explore a refined interplay of depth, width and assorted V-Cut angles – introducing sculptural dimension and fluid movement that shift with light and perspective.                                                                                                                           |              |
|                                                     | Not suitable as a free standing product.                                                                                                                                                                                                                                                                            |              |
| How to Specify                                      | 1. Select Design                                                                                                                                                                                                                                                                                                    |              |
|                                                     | 2. Select Zintra Colour                                                                                                                                                                                                                                                                                             |              |
| Composition                                         | Zintra Acoustic Panel - 95% Polyester + 5% PLA                                                                                                                                                                                                                                                                      |              |
|                                                     | 12mm (1/2") -Density 2.4 kg /m <sup>2</sup> 0.5 lb/ft134                                                                                                                                                                                                                                                            |              |