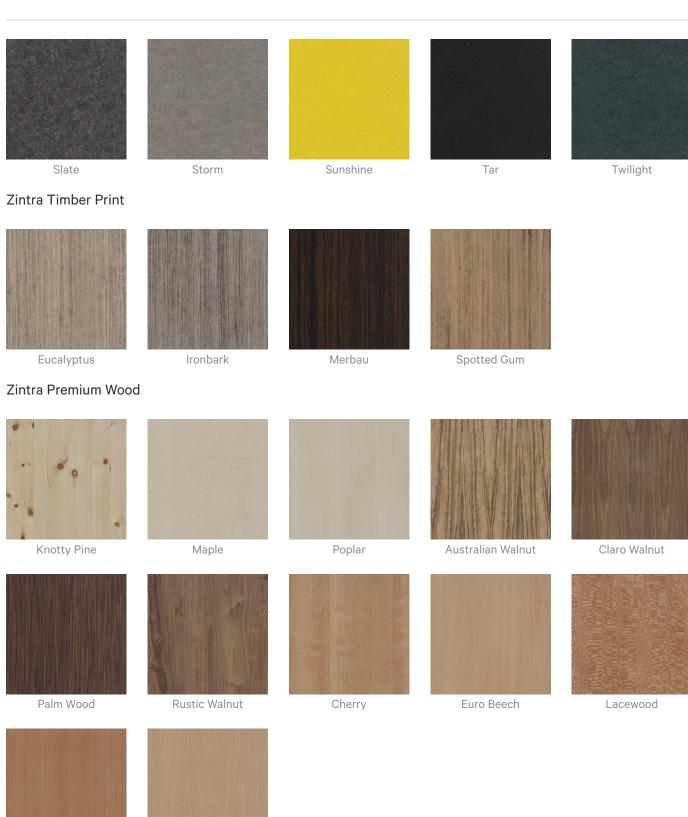

|  |
| Additional Comments       | Directly Mounted 0.45   With 2" (50mm) air gap 0.85   With 6" (152mm) air gap 0.90                                                                                                                                                                                                                                                                                                                                                                          |  |



#### Colour & Finish Options

#### Zintra 12mm Solid PET







**Acoustics** » Acoustic Panels



Zintra Premium Material

White Oak

Redwood



**Acoustics** » Acoustic Panels



#### Zintra Print Art Studio Colours Pebble















Stone

#### Zintra Print Art Studio Colours Frost









**Acoustics** » Acoustic Panels



Stone

12 of 12