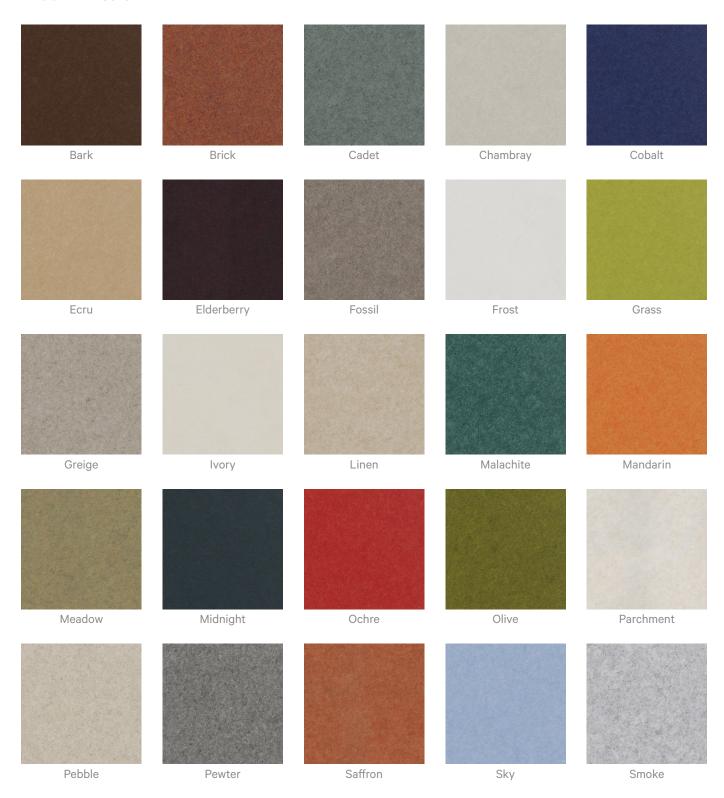

|  |
| Additional Comments       | Directly Mounted 0.45   With 2" (50mm) air gap 0.85   With 6" (152mm) air gap 0.90                                                                                                                                                                                                                                                                                                                                                                          |  |



#### Colour & Finish Options

#### Zintra 12mm Solid PET







**Acoustics** » Acoustic Panels



Zintra Premium Material

White Oak

Redwood



**Acoustics** » Acoustic Panels



#### Zintra Print Art Studio Colours Pebble















Stone

#### Zintra Print Art Studio Colours Frost









**Acoustics** » Acoustic Panels



Stone

12 of 12