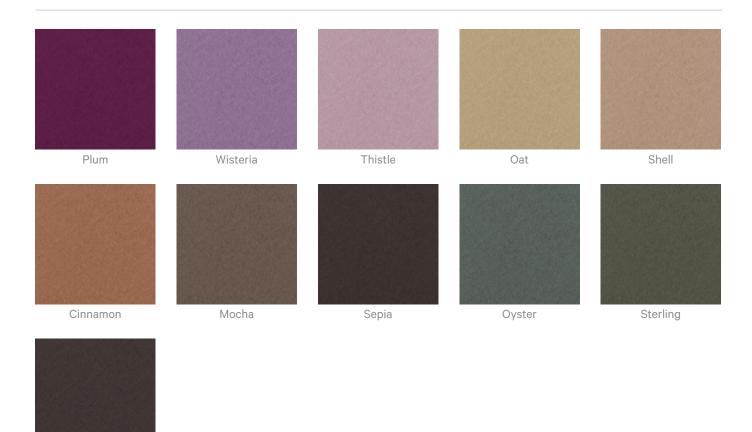

omments       | Directly Mounted 0.45   With 2" (50mm) air gap 0.85   With 6" (152mm) air gap 0.90                                                                                                                                                                                                                                                                                                                                                                          |  |



#### Colour & Finish Options

#### Zintra 12mm Solid PET







**Acoustics** » Acoustic Panels



Zintra Premium Material

White Oak

Redwood



**Acoustics** » Acoustic Panels



#### Zintra Print Art Studio Colours Pebble















Stone

#### Zintra Print Art Studio Colours Frost









**Acoustics** » Acoustic Panels



Stone

12 of 12