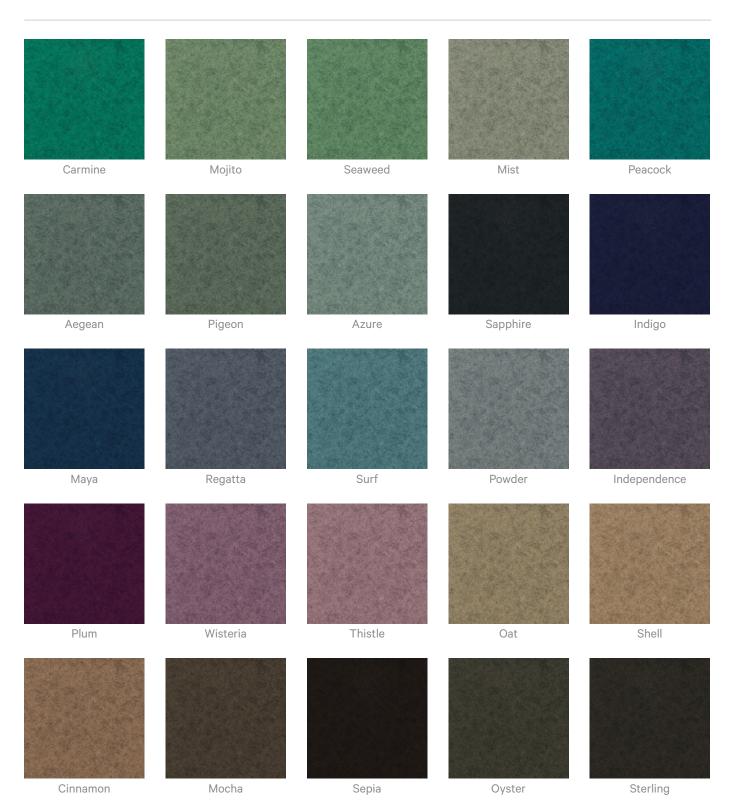

|  |
| Additional Comments       | Directly Mounted 0.45   With 2" (50mm) air gap 0.85   With 6" (152mm) air gap 0.90                                                                                                                                                                                                                                                                                                                                                                          |  |



#### Colour & Finish Options

#### Zintra 12mm Solid PET







**Acoustics** » Acoustic Panels



Zintra Premium Material

White Oak

Redwood



**Acoustics** » Acoustic Panels



#### Zintra Print Art Studio Colours Pebble















Stone

#### Zintra Print Art Studio Colours Frost









**Acoustics** » Acoustic Panels



Stone

12 of 12