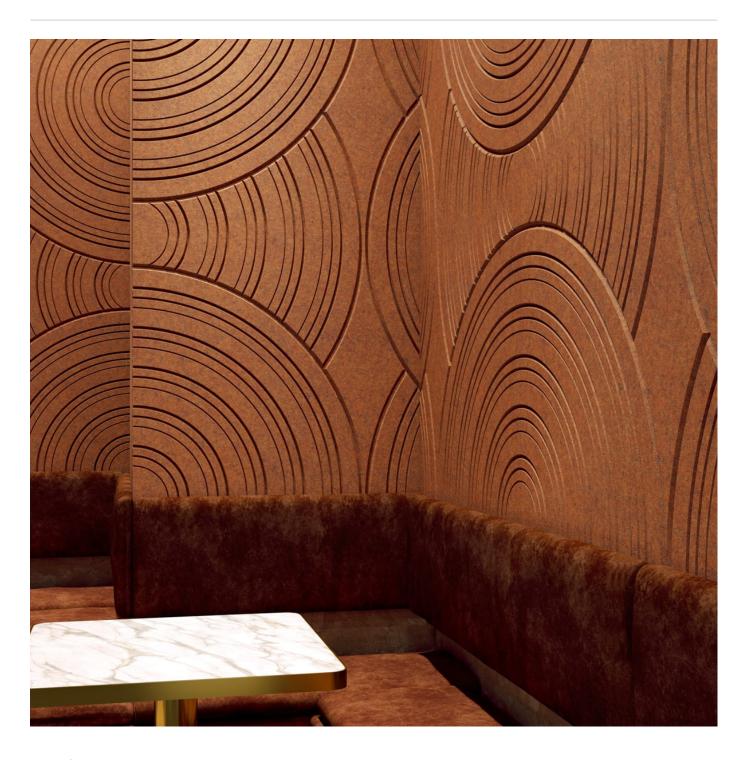

**Acoustics** » Acoustic Panels

Brand: Zintra

Collections: Etch Panel

Applications: Walls, Ceilings

Etch Panel Venn Detail - Ecru

Etch Panel Venn Detail

**Acoustics** » Acoustic Panels

Zintra Etch pairs acoustic performance with sculptural detail. Venn features overlapping circular forms that intersect with bold precision, creating depth, energy, and movement for standout acoustic design moments.

| <ul><li>✓ Acoustic</li><li>✓ Easy Install</li></ul> | ✓ Bleach Cleanable                                                                                                                                                                                                                                                                                                       | ✓ Easy Clean |
|-----------------------------------------------------|--------------------------------------------------------------------------------------------------------------------------------------------------------------------------------------------------------------------------------------------------------------------------------------------------------------------------|--------------|
| Description                                         | Zintra Etch, where acoustic absorption meets dynamic 3D design. With a range of subtle textures, Zintra Etch brings cutting-edge aesthetics and acoustic functionality to your commercial, hospitality, or institutional interior.                                                                                       |              |
|                                                     | Discover the extensive selection of understated to statement Colours in Zintra Etch, allowing you to create a welcoming atmosphere while effectively managing sound. This cost-effective sound and design solution cultivates calming environments, promoting productivity and well-being.                               |              |
|                                                     | Zintra Etch seamlessly integrates with plain Zintra panels, offering versatility in design coordination.                                                                                                                                                                                                                 |              |
|                                                     | Experience the benefits of Zintra Etch, including pattern matching with seamless hidden joins (excluding VJ Angle and Kaleido). The panel size enables join-free installations from floor to ceiling, making the fitting process effortless.                                                                             |              |
|                                                     | Venn is a bold, striking design featuring overlapping circular forms that create a dynamic interplay of space and structure. The design's graphic precision and layered effect bring a sense of movement and depth, making it a statement piece that adds both visual intrigue and acoustic function to any environment. |              |
|                                                     | Zintra Etch is available in 24 great designs                                                                                                                                                                                                                                                                             |              |
|                                                     | Billow   Craze   Cubix   Deviate   Demi   Imbue   Kaliedo   Lamella   Reed Bed   Sine  <br>Spectrum   Suffuse   Tesselate   Tetris   Topo   Torus   Troupe   Venn   Verge   Vino  <br>VJ Board Angle   VJ Board Narrow   VJ Board Wide   Volta                                                                           |              |
|                                                     | Our latest Zintra Etch explore a refined interplay of depth, width and assorted V-Cut angles – introducing sculptural dimension and fluid movement that shift with light and perspective.                                                                                                                                |              |
|                                                     | Not suitable as a free standing product.                                                                                                                                                                                                                                                                                 |              |
| How to Specify                                      | 1. Select Design                                                                                                                                                                                                                                                                                                         |              |
|                                                     | 2. Select Zintra Colou                                                                                                                                                                                                                                                                                                   |              |
| Composition                                         | Zintra Acoustic Panel - 95% Polyeste                                                                                                                                                                                                                                                                                     | r + 5% PLA   |
|                                                     | 12mm (1/2") -Density 2.4 kg /m² 0.5 lb                                                                                                                                                                                                                                                                                   | )/ft134      |