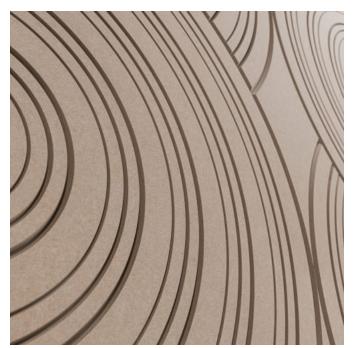

**Acoustics** » Acoustic Panels

Brand: Zintra

Collections: Etch Panel

Applications: Walls, Ceilings

Etch Panel Venn Detail - Ecru

Etch Panel Venn Detail

**Acoustics** » Acoustic Panels

Zintra Etch pairs acoustic performance with sculptural detail. Venn features overlapping circular forms that intersect with bold precision, creating depth, energy, and movement for standout acoustic design moments.

| <ul><li>✓ Acoustic</li><li>✓ Easy Install</li></ul> | ✓ Bleach Cleanable                                                                                                                                                                                                                                                                                                       | ✓ Easy Clean |
|-----------------------------------------------------|--------------------------------------------------------------------------------------------------------------------------------------------------------------------------------------------------------------------------------------------------------------------------------------------------------------------------|--------------|
| Description                                         | Zintra Etch, where acoustic absorption meets dynamic 3D design. With a range of subtle textures, Zintra Etch brings cutting-edge aesthetics and acoustic functionality to your commercial, hospitality, or institutional interior.                                                                                       |              |
|                                                     | Discover the extensive selection of understated to statement Colours in Zintra Etch, allowing you to create a welcoming atmosphere while effectively managing sound. This cost-effective sound and design solution cultivates calming environments, promoting productivity and well-being.                               |              |
|                                                     | Zintra Etch seamlessly integrates with plain Zintra panels, offering versatility in design coordination.                                                                                                                                                                                                                 |              |
|                                                     | Experience the benefits of Zintra Etch, including pattern matching with seamless hidden joins (excluding VJ Angle and Kaleido). The panel size enables join-free installations from floor to ceiling, making the fitting process effortless.                                                                             |              |
|                                                     | Venn is a bold, striking design featuring overlapping circular forms that create a dynamic interplay of space and structure. The design's graphic precision and layered effect bring a sense of movement and depth, making it a statement piece that adds both visual intrigue and acoustic function to any environment. |              |
|                                                     | Zintra Etch is available in 24 great designs                                                                                                                                                                                                                                                                             |              |
|                                                     | Billow   Craze   Cubix   Deviate   Demi   Imbue   Kaliedo   Lamella   Reed Bed   Sine  <br>Spectrum   Suffuse   Tesselate   Tetris   Topo   Torus   Troupe   Venn   Verge   Vino  <br>VJ Board Angle   VJ Board Narrow   VJ Board Wide   Volta                                                                           |              |
|                                                     | Our latest Zintra Etch explore a refined interplay of depth, width and assorted V-Cut angles – introducing sculptural dimension and fluid movement that shift with light and perspective.                                                                                                                                |              |
|                                                     | Not suitable as a free standing product.                                                                                                                                                                                                                                                                                 |              |
| How to Specify                                      | 1. Select Design                                                                                                                                                                                                                                                                                                         |              |
|                                                     | 2. Select Zintra Colou                                                                                                                                                                                                                                                                                                   |              |
| Composition                                         | Zintra Acoustic Panel - 95% Polyeste                                                                                                                                                                                                                                                                                     | r + 5% PLA   |
|                                                     | 12mm (1/2") -Density 2.4 kg /m² 0.5 lb                                                                                                                                                                                                                                                                                   | )/ft134      |