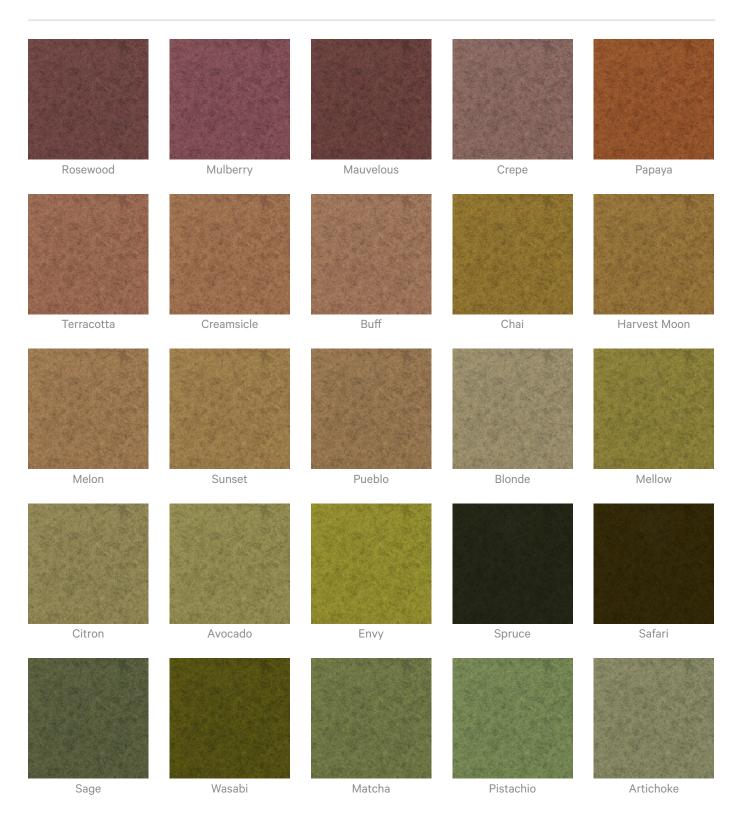

|  |
| Additional Comments       | Directly Mounted 0.45   With 2" (50mm) air gap 0.85   With 6" (152mm) air gap 0.90                                                                                                                                                                                                                                                                                                                                                                          |  |



#### Colour & Finish Options

#### Zintra 12mm Solid PET







**Acoustics** » Acoustic Panels



Zintra Premium Material

White Oak

Redwood



**Acoustics** » Acoustic Panels



#### Zintra Print Art Studio Colours Pebble















Stone

#### Zintra Print Art Studio Colours Frost









**Acoustics** » Acoustic Panels



Stone

12 of 12