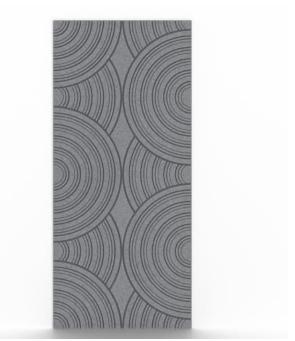

**Acoustics** » Acoustic Panels

Brand: Zintra

Collections: Etch Panel

Applications: Walls, Ceilings

Etch Panel Venn Detail - Ecru

Etch Panel Venn Detail

**Acoustics** » Acoustic Panels

Zintra Etch pairs acoustic performance with sculptural detail. Venn features overlapping circular forms that intersect with bold precision, creating depth, energy, and movement for standout acoustic design moments.

| <ul><li>✓ Acoustic</li><li>✓ Easy Install</li></ul> | ✓ Bleach Cleanable                                                                                                                                                                                                                                                                                                       | ✓ Easy Clean |
|-----------------------------------------------------|--------------------------------------------------------------------------------------------------------------------------------------------------------------------------------------------------------------------------------------------------------------------------------------------------------------------------|--------------|
| Description                                         | Zintra Etch, where acoustic absorption meets dynamic 3D design. With a range of subtle textures, Zintra Etch brings cutting-edge aesthetics and acoustic functionality to your commercial, hospitality, or institutional interior.                                                                                       |              |
|                                                     | Discover the extensive selection of understated to statement Colours in Zintra Etch, allowing you to create a welcoming atmosphere while effectively managing sound. This cost-effective sound and design solution cultivates calming environments, promoting productivity and well-being.                               |              |
|                                                     | Zintra Etch seamlessly integrates with plain Zintra panels, offering versatility in design coordination.                                                                                                                                                                                                                 |              |
|                                                     | Experience the benefits of Zintra Etch, including pattern matching with seamless hidden joins (excluding VJ Angle and Kaleido). The panel size enables join-free installations from floor to ceiling, making the fitting process effortless.                                                                             |              |
|                                                     | Venn is a bold, striking design featuring overlapping circular forms that create a dynamic interplay of space and structure. The design's graphic precision and layered effect bring a sense of movement and depth, making it a statement piece that adds both visual intrigue and acoustic function to any environment. |              |
|                                                     | Zintra Etch is available in 24 great designs                                                                                                                                                                                                                                                                             |              |
|                                                     | Billow   Craze   Cubix   Deviate   Demi   Imbue   Kaliedo   Lamella   Reed Bed   Sine  <br>Spectrum   Suffuse   Tesselate   Tetris   Topo   Torus   Troupe   Venn   Verge   Vino  <br>VJ Board Angle   VJ Board Narrow   VJ Board Wide   Volta                                                                           |              |
|                                                     | Our latest Zintra Etch explore a refined interplay of depth, width and assorted V-Cut angles – introducing sculptural dimension and fluid movement that shift with light and perspective.                                                                                                                                |              |
|                                                     | Not suitable as a free standing product.                                                                                                                                                                                                                                                                                 |              |
| How to Specify                                      | 1. Select Design                                                                                                                                                                                                                                                                                                         |              |
|                                                     | 2. Select Zintra Colou                                                                                                                                                                                                                                                                                                   |              |
| Composition                                         | Zintra Acoustic Panel - 95% Polyeste                                                                                                                                                                                                                                                                                     | r + 5% PLA   |
|                                                     | 12mm (1/2") -Density 2.4 kg /m² 0.5 lb                                                                                                                                                                                                                                                                                   | )/ft134      |