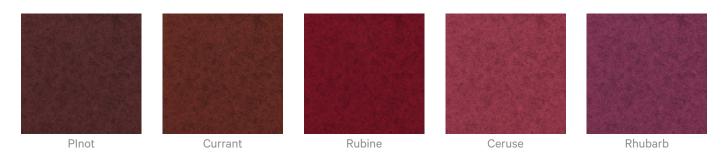

|  |
| Additional Comments       | Directly Mounted 0.45   With 2" (50mm) air gap 0.85   With 6" (152mm) air gap 0.90                                                                                                                                                                                                                                                                                                                                                                          |  |



#### Colour & Finish Options

#### Zintra 12mm Solid PET







**Acoustics** » Acoustic Panels



Zintra Premium Material

White Oak

Redwood



**Acoustics** » Acoustic Panels



#### Zintra Print Art Studio Colours Pebble















Stone

#### Zintra Print Art Studio Colours Frost









**Acoustics** » Acoustic Panels



Stone

12 of 12