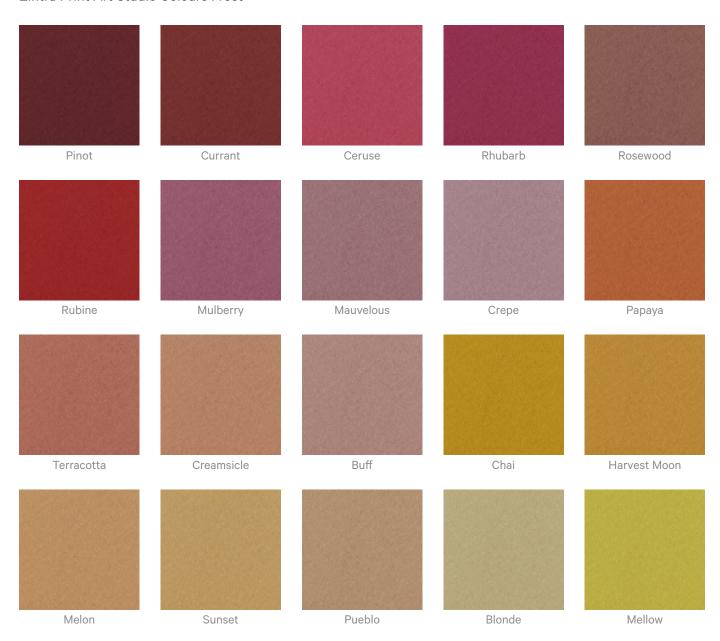

|  |
| Additional Comments       | Directly Mounted 0.45   With 2" (50mm) air gap 0.85   With 6" (152mm) air gap 0.90                                                                                                                                                                                                                                                                                                                                                                          |  |



#### Colour & Finish Options

#### Zintra 12mm Solid PET







**Acoustics** » Acoustic Panels



Zintra Premium Material

White Oak

Redwood



**Acoustics** » Acoustic Panels



#### Zintra Print Art Studio Colours Pebble















Stone

#### Zintra Print Art Studio Colours Frost









**Acoustics** » Acoustic Panels



Stone

12 of 12