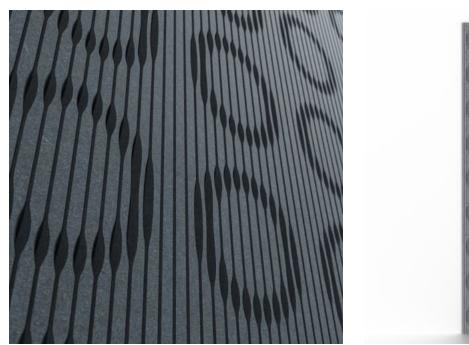

Acoustics » Acoustic Panels

Brand: Zintra Collections: Etch Panel Applications: Walls, Ceilings

Acoustics » Acoustic Panels

Etch Panel Torus Detail - Twilight

Etch Panel Torus Detail

1300 306 399 info@baresque.com.au baresque.com.au

Acoustics » Acoustic Panels

Zintra Etch pairs acoustic performance with sculptural detail. Torus arranges etched circular forms in linear repetition, creating subtle rhythm and depth that shift beautifully with light and elevate any acoustic setting.

| <ul><li>✓ Acoustic</li><li>✓ Easy Install</li></ul> | ✓ Bleach Cleanable                                                                                                                                                                                                                                                                                                                    | ✓ Easy Clean                           |  |  |
|-----------------------------------------------------|---------------------------------------------------------------------------------------------------------------------------------------------------------------------------------------------------------------------------------------------------------------------------------------------------------------------------------------|----------------------------------------|--|--|
| Description                                         | Zintra Etch, where acoustic absorption meets dynamic 3D design. With a range of subtle textures, Zintra Etch brings cutting-edge aesthetics and acoustic functionality to your commercial, hospitality, or institutional interior.                                                                                                    |                                        |  |  |
|                                                     | Discover the extensive selection of understated to statement Colours in Zintra<br>Etch, allowing you to create a welcoming atmosphere while effectively managing<br>sound. This cost-effective sound and design solution cultivates calming<br>environments, promoting productivity and well-being.                                   |                                        |  |  |
|                                                     | Zintra Etch seamlessly integrates with plain Zintra panels, offering versatility in design coordination.                                                                                                                                                                                                                              |                                        |  |  |
|                                                     | Experience the benefits of Zintra Etch, inc<br>hidden joins (excluding VJ Angle and Kale<br>installations from floor to ceiling, making t                                                                                                                                                                                             | ido). The panel size enables join-free |  |  |
|                                                     | Torus weaves together etched circles with a refined linear flow, creating a textured<br>surface that invites light to interact and shift across the design. Its layered depth<br>and rhythmic arrangement bring a unique sense of movement and sophistication,<br>offering both visual intrigue and acoustic balance to any interior. |                                        |  |  |
|                                                     | Zintra Etch is available in 24 great designs                                                                                                                                                                                                                                                                                          |                                        |  |  |
|                                                     | Billow   Craze   Cubix   Deviate   Demi   Imbue  Kaliedo   Lamella   Reed Bed   Sine  <br>Spectrum   Suffuse   Tesselate   Tetris  Topo   Torus  Troupe   Venn   Verge   Vino  <br>VJ Board Angle   VJ Board Narrow   VJ Board Wide   Volta                                                                                           |                                        |  |  |
|                                                     | Our latest Zintra Etch explore a refined int<br>Cut angles – introducing sculptural dimens<br>light and perspective.                                                                                                                                                                                                                  |                                        |  |  |
|                                                     | Not suitable as a free standing product.                                                                                                                                                                                                                                                                                              |                                        |  |  |
| How to Specify                                      | 1. Select Design                                                                                                                                                                                                                                                                                                                      |                                        |  |  |
|                                                     | 2. Select Zintra Colou                                                                                                                                                                                                                                                                                                                |                                        |  |  |
| Composition                                         | Zintra Acoustic Panel - 95% Polyester + 5%                                                                                                                                                                                                                                                                                            | % PLA                                  |  |  |
|                                                     | 12mm (1/2") -Density 2.4 kg /m² 0.5 lb/ft13                                                                                                                                                                                                                                                                                           | 4                                      |  |  |
| Fire Rating                                         | ASTM-E84 – Class A classification<br>AS ISO 9705 – 2003 – Group 1 classification<br>EN-13501 – B-s2-d0 classification                                                                                                                                                                                                                 |                                        |  |  |