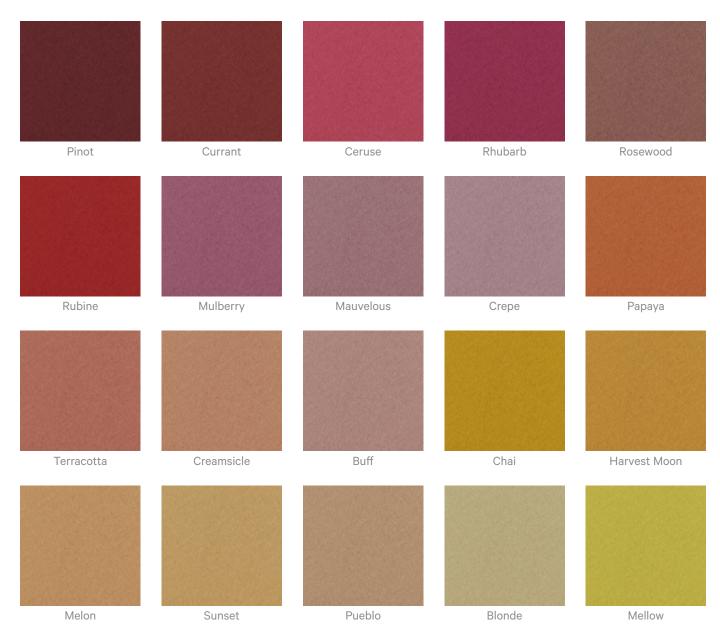

| Merbau   | Spotted Gum       |              |
| Zintra Premium Wood          |               |          |                   |              |
|                              |               |          |                   |              |
| Knotty Pine                  | Maple         | Poplar   | Australian Walnut | Claro Walnut |
|                              |               |          |                   |              |
| Palm Wood                    | Rustic Walnut | Cherry   | Euro Beech        | Lacewood     |
| Redwood                      | White Oak     |          |                   |              |

#### Zintra Premium Material

1300 306 399 info@baresque.com.au baresque.com.au

















Acoustics » Acoustic Panels



Stone

#### Zintra Print Art Studio Colours Frost





| Citron  | Avocado | Envy    | Spruce    | Safari       |
|---------|---------|---------|-----------|--------------|
|         |         |         |           |              |
| Sage    | Wasabi  | Matcha  | Pistachio | Artichoke    |
|         |         |         |           |              |
| Carmine | Mojito  | Seaweed | Mist      | Peacock      |
|         |         |         |           |              |
| Aegean  | Pigeon  | Azure   | Sapphire  | Indigo       |
|         |         |         |           |              |
| Maya    | Regatta | Surf    | Powder    | Independence |



Acoustics » Acoustic Panels





Stone