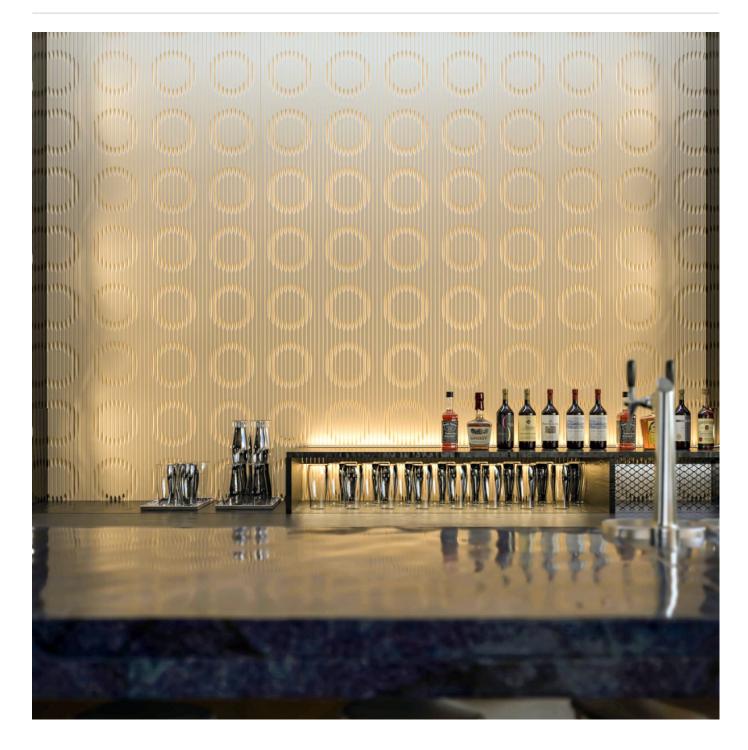

Acoustics » Acoustic Panels

Brand: Zintra Collections: Etch Panel Applications: Walls, Ceilings

Acoustics » Acoustic Panels

Etch Panel Torus Detail - Twilight

Etch Panel Torus Detail

1300 306 399 info@baresque.com.au baresque.com.au

Acoustics » Acoustic Panels

Zintra Etch pairs acoustic performance with sculptural detail. Torus arranges etched circular forms in linear repetition, creating subtle rhythm and depth that shift beautifully with light and elevate any acoustic setting.