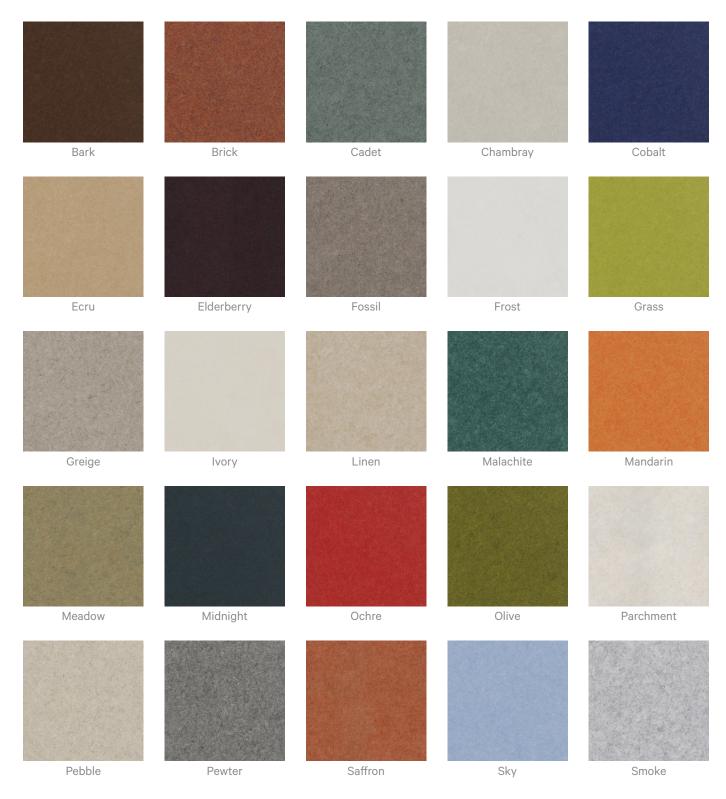

#### **Colour & Finish Options**

#### Zintra 12mm Solid PET

Acoustics » Acoustic Panels

| Slate<br>Zintra Timber Print | Storm         | Sunshine | Tar               | Twilight     |
|------------------------------|---------------|----------|-------------------|--------------|
| Zintra Timber Print          |               |          |                   |              |
| Eucalyptus                   | Ironbark      | Merbau   | Spotted Gum       |              |
| Zintra Premium Wood          |               |          |                   |              |
|                              |               |          |                   |              |
| Knotty Pine                  | Maple         | Poplar   | Australian Walnut | Claro Walnut |
|                              |               |          |                   |              |
| Palm Wood                    | Rustic Walnut | Cherry   | Euro Beech        | Lacewood     |
| Redwood                      | White Oak     |          |                   |              |