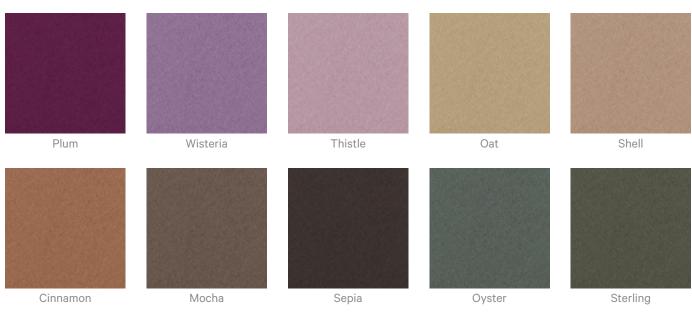

Zintra Premium Material

1300 306 399 info@baresque.com.au baresque.com.au

















Acoustics » Acoustic Panels



Stone

#### Zintra Print Art Studio Colours Frost





| Citron  | Avocado | Envy    | Spruce    | Safari       |
|---------|---------|---------|-----------|--------------|
|         |         |         |           |              |
| Sage    | Wasabi  | Matcha  | Pistachio | Artichoke    |
|         |         |         |           |              |
| Carmine | Mojito  | Seaweed | Mist      | Peacock      |
|         |         |         |           |              |
| Aegean  | Pigeon  | Azure   | Sapphire  | Indigo       |
|         |         |         |           |              |
| Maya    | Regatta | Surf    | Powder    | Independence |



Acoustics » Acoustic Panels





Stone