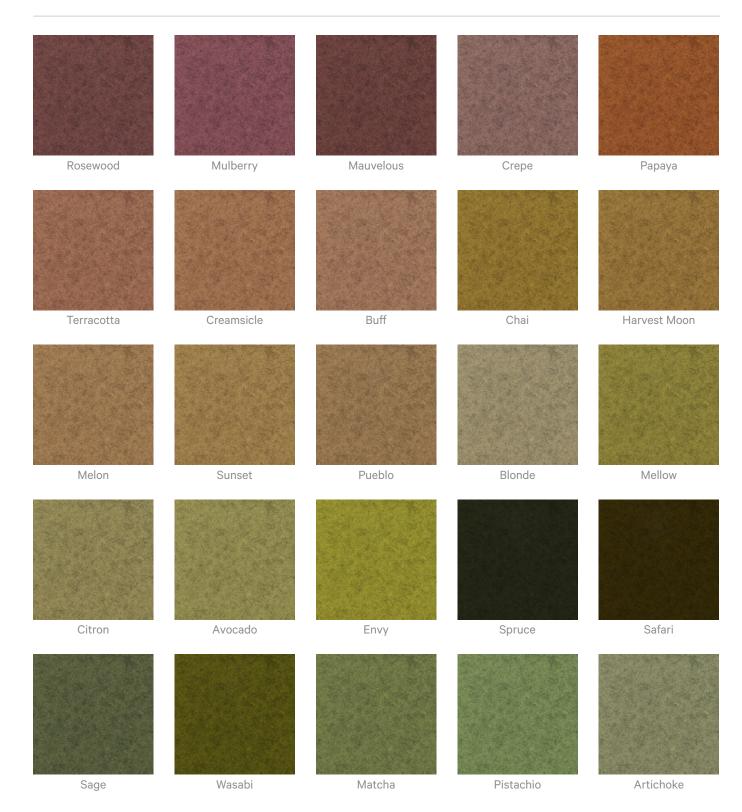

#### **Colour & Finish Options**

#### Zintra Print Art Studio Colours Frost

| Citron  | Avocado | Envy    | Spruce    | Safari       |
|---------|---------|---------|-----------|--------------|
|         |         |         |           |              |
| Sage    | Wasabi  | Matcha  | Pistachio | Artichoke    |
|         |         |         |           |              |
| Carmine | Mojito  | Seaweed | Mist      | Peacock      |
|         |         |         |           |              |
| Aegean  | Pigeon  | Azure   | Sapphire  | Indigo       |
|         |         |         |           |              |
| Maya    | Regatta | Surf    | Powder    | Independence |