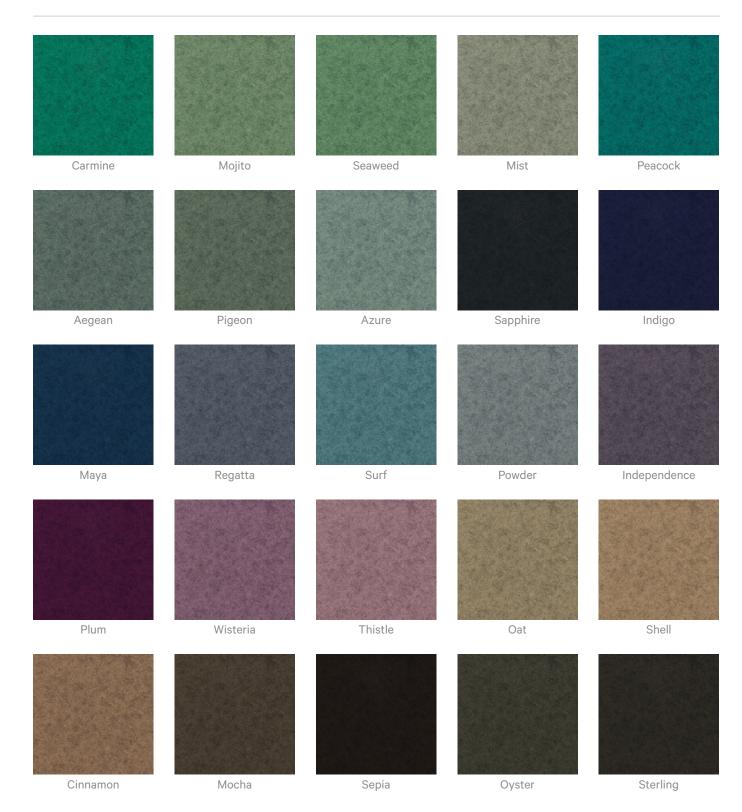

#### **Colour & Finish Options**

#### Zintra Print Art Studio Colours Frost

| Citron  | Avocado | Envy    | Spruce    | Safari       |
|---------|---------|---------|-----------|--------------|
|         |         |         |           |              |
| Sage    | Wasabi  | Matcha  | Pistachio | Artichoke    |
|         |         |         |           |              |
| Carmine | Mojito  | Seaweed | Mist      | Peacock      |
|         |         |         |           |              |
| Aegean  | Pigeon  | Azure   | Sapphire  | Indigo       |
|         |         |         |           |              |
| Maya    | Regatta | Surf    | Powder    | Independence |