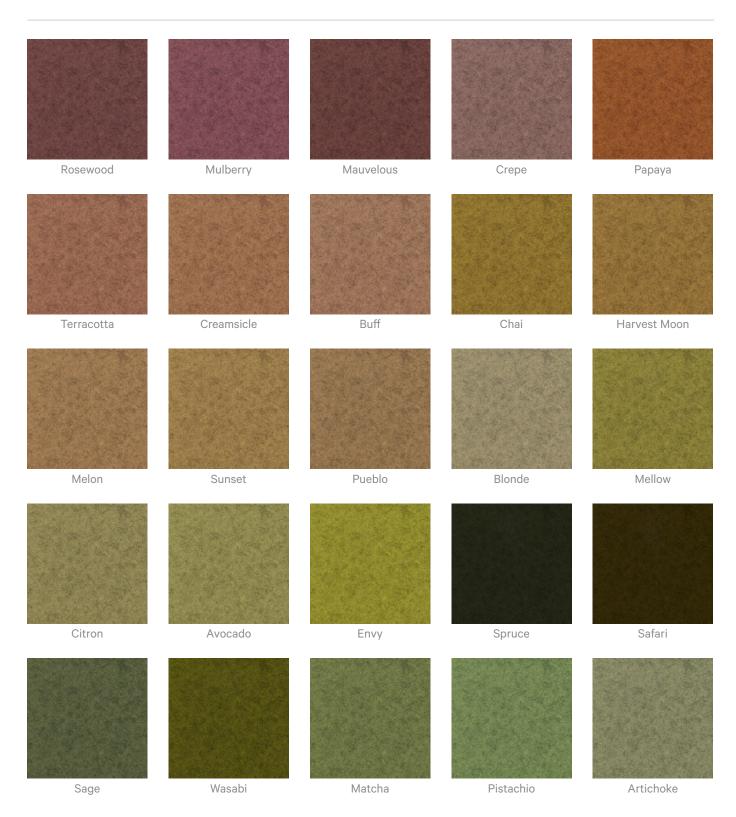

### Colour & Finish Options

#### Zintra 12mm Solid PET

**Acoustics** » Acoustic Panels

6 of 12

Zintra Premium Material

Redwood

White Oak

**Acoustics** » Acoustic Panels