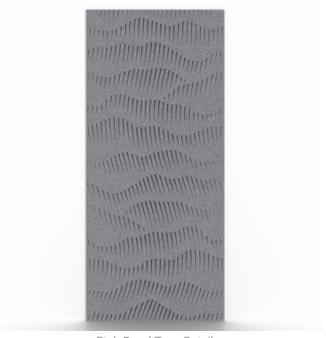

Topo features a series of widening grooves that taper into finer lines, with a fluid layout creating purposeful negative space between each row. This design offers a dynamic, layered effect that shifts with light, adding depth and texture. When rotated 180 degrees, Topo transforms, offering a fresh perspective and altering the play of light and shadow.