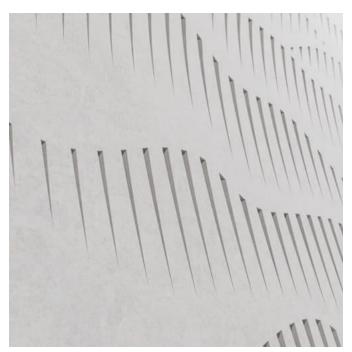

Topo features a series of widening grooves that taper into finer lines, with a fluid layout creating purposeful negative space between each row. This design offers a dynamic, layered effect that shifts with light, adding depth and texture. When rotated 180 degrees, Topo transforms, offering a fresh perspective and altering the play of light and shadow.