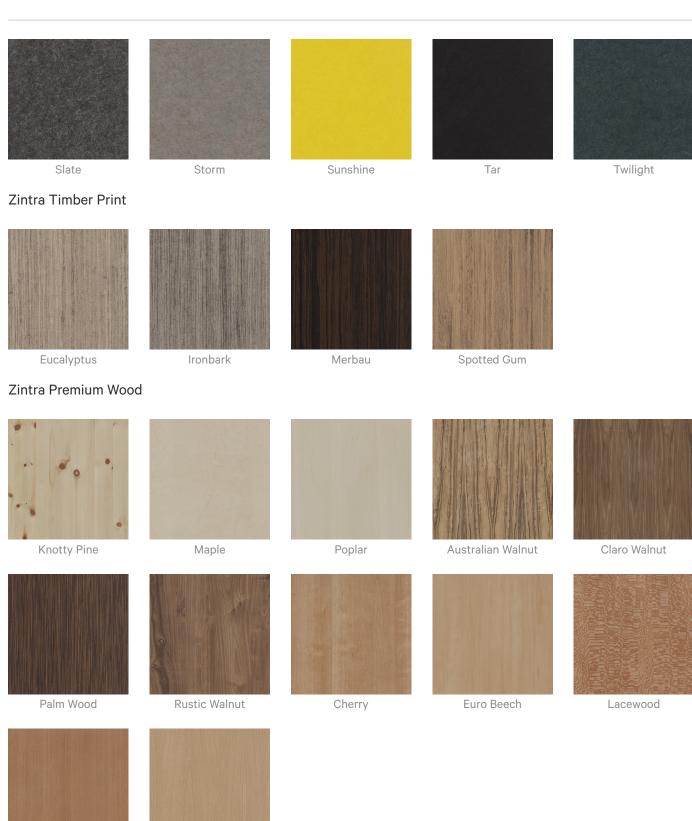

#### Zintra 12mm Solid PET

**Acoustics** » Acoustic Panels

6 of 12

Zintra Premium Material

Redwood

White Oak

**Acoustics** » Acoustic Panels