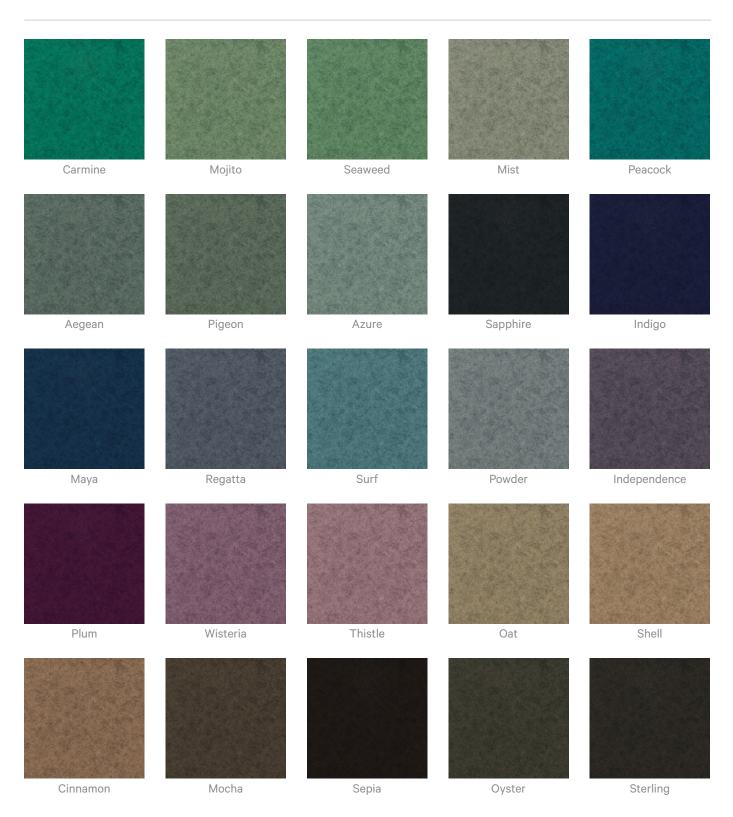

### Colour & Finish Options

#### Zintra 12mm Solid PET

**Acoustics** » Acoustic Panels

6 of 12

Zintra Premium Material

Redwood

White Oak

**Acoustics** » Acoustic Panels