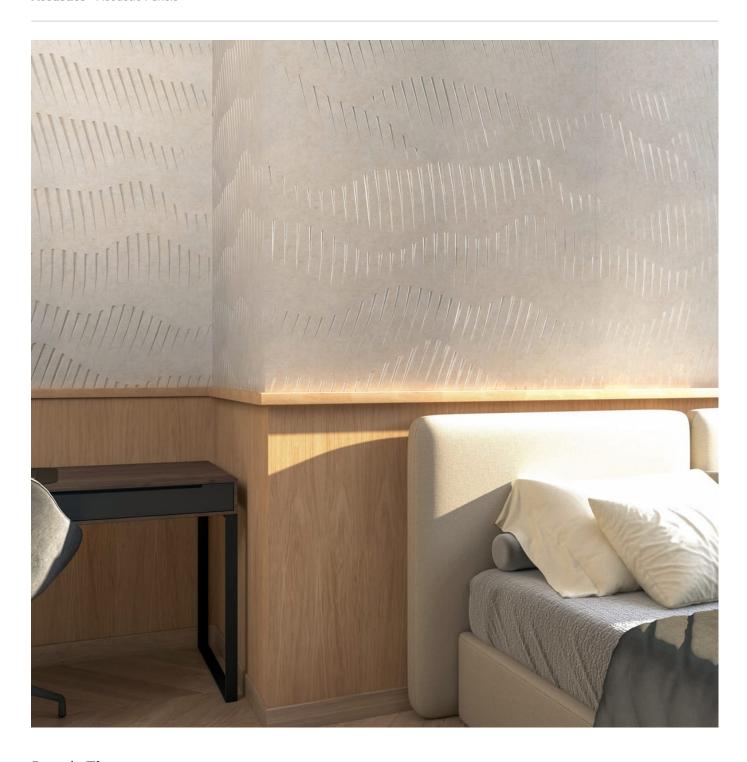

Zintra Etch pairs acoustic performance with sculptural detail. Topo layers broad, tapering lines with curved negative space to create a flowing layout that shifts with perspective and light—designed for visual movement and acoustic balance.

Topo features a series of widening grooves that taper into finer lines, with a fluid layout creating purposeful negative space between each row. This design offers a dynamic, layered effect that shifts with light, adding depth and texture. When rotated 180 degrees, Topo transforms, offering a fresh perspective and altering the play of light and shadow.