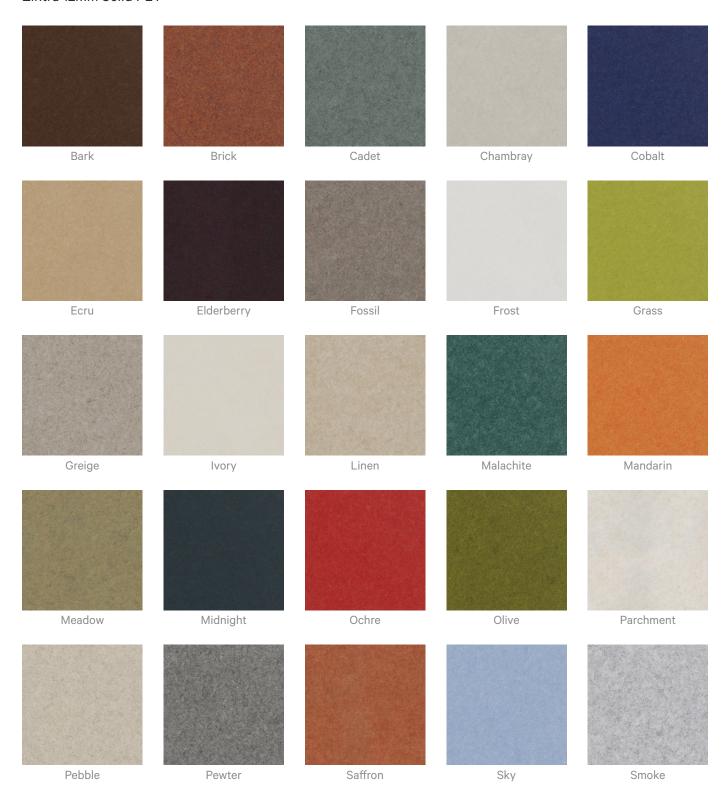

#### Zintra 12mm Solid PET

**Acoustics** » Acoustic Panels

6 of 12

Zintra Premium Material

Redwood

White Oak

**Acoustics** » Acoustic Panels