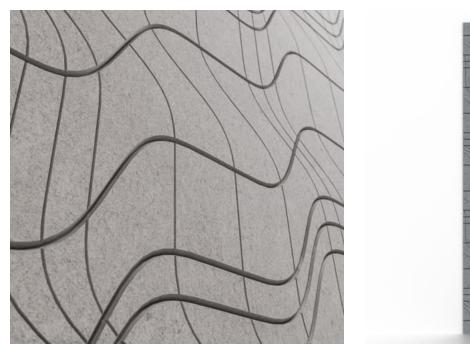

Etch Panel Suffuse Detail

Acoustics » Acoustic Panels

Zintra Etch pairs acoustic performance with sculptural detail. Suffuse features intersecting lines that flow with quiet energy, creating an organic surface that softens light and adds calm dimensionality to modern spaces.

| <ul><li>✓ Acoustic</li><li>✓ Easy Install</li></ul> | ✓ Bleach Cleanable                                                                                                                                                                                                                                                                                  | ✓ Easy Clean                                                                                  |  |  |  |
|-----------------------------------------------------|-----------------------------------------------------------------------------------------------------------------------------------------------------------------------------------------------------------------------------------------------------------------------------------------------------|-----------------------------------------------------------------------------------------------|--|--|--|
| Description                                         | Zintra Etch, where acoustic absorption meets dynamic 3D design. With a range of subtle textures, Zintra Etch brings cutting-edge aesthetics and acoustic functionality to your commercial, hospitality, or institutional interior.                                                                  |                                                                                               |  |  |  |
|                                                     | Discover the extensive selection of understated to statement Colours in Zintra<br>Etch, allowing you to create a welcoming atmosphere while effectively managing<br>sound. This cost-effective sound and design solution cultivates calming<br>environments, promoting productivity and well-being. |                                                                                               |  |  |  |
|                                                     | Zintra Etch seamlessly integrates with plain Zintra panels, offering versatility in design coordination.                                                                                                                                                                                            |                                                                                               |  |  |  |
|                                                     | Experience the benefits of Zintra Etch, including pattern matching with seamless hidden joins (excluding VJ Angle and Kaleido). The panel size enables join-free installations from floor to ceiling, making the fitting process effortless.                                                        |                                                                                               |  |  |  |
|                                                     | Suffuse features fluid, intersecting lines that flow across the panel surface, creating a sense of motion and gentle energy. The layered etching adds depth and detail, delivering a soft, organic aesthetic with acoustic performance to match.                                                    |                                                                                               |  |  |  |
|                                                     | Zintra Etch is available in 24 great designs                                                                                                                                                                                                                                                        |                                                                                               |  |  |  |
|                                                     | Billow   Craze   Cubix   Deviate   Demi   Imbue  Kaliedo   Lamella   Reed Bed   Sine  <br>Spectrum   Suffuse   Tesselate   Tetris  Topo   Torus  Troupe   Venn   Verge   Vino  <br>VJ Board Angle   VJ Board Narrow   VJ Board Wide   Volta                                                         |                                                                                               |  |  |  |
|                                                     |                                                                                                                                                                                                                                                                                                     | ned interplay of depth, width and assorted V-<br>dimension and fluid movement that shift with |  |  |  |
|                                                     | Not suitable as a free standing proc                                                                                                                                                                                                                                                                | luct.                                                                                         |  |  |  |
| How to Specify                                      | 1. Select Design                                                                                                                                                                                                                                                                                    |                                                                                               |  |  |  |
|                                                     | 2. Select Zintra Colou                                                                                                                                                                                                                                                                              |                                                                                               |  |  |  |
| Composition                                         | Zintra Acoustic Panel - 95% Polyes                                                                                                                                                                                                                                                                  | ter + 5% PLA                                                                                  |  |  |  |
|                                                     | 12mm (1/2") -Density 2.4 kg /m² 0.5 lb/ft134                                                                                                                                                                                                                                                        |                                                                                               |  |  |  |
| Fire Rating                                         | ASTM-E84 – Class A classification<br>AS ISO 9705 – 2003 – Group 1 classification<br>EN-13501 – B-s2-d0 classification                                                                                                                                                                               |                                                                                               |  |  |  |