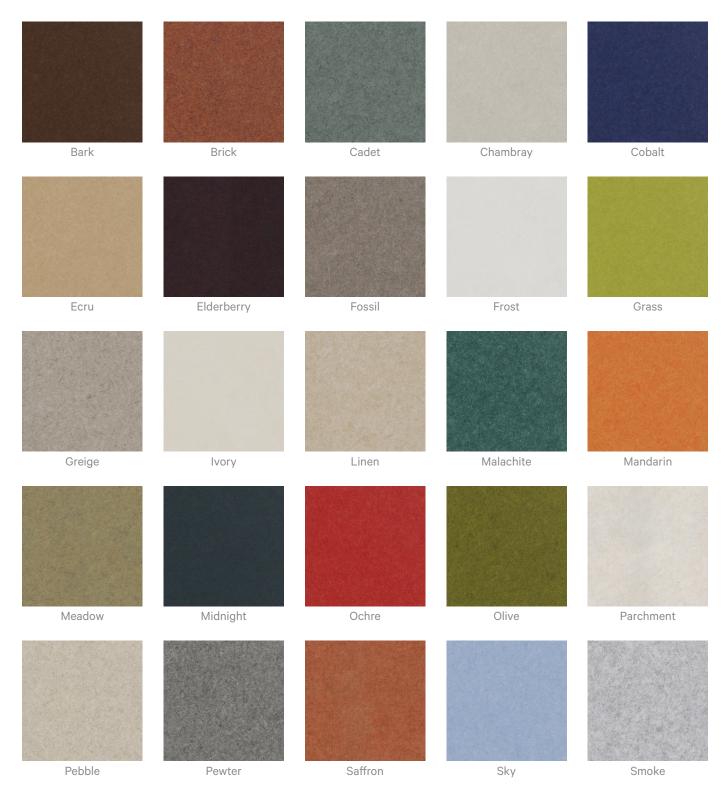

#### **Colour & Finish Options**

#### Zintra 12mm Solid PET

Acoustics » Acoustic Panels

| Slate<br>Zintra Timber Print      | Storm         | Sunshine | Tar               | Twilight     |
|-----------------------------------|---------------|----------|-------------------|--------------|
| Eucalyptus<br>Zintra Premium Wood | Ironbark      | Merbau   | Spotted Gum       |              |
| Knotty Pine                       | Maple         | Poplar   | Australian Walnut | Claro Walnut |
| Palm Wood                         | Rustic Walnut | Cherry   | Euro Beech        | Lacewood     |
| Redwood                           | White Oak     |          |                   |              |