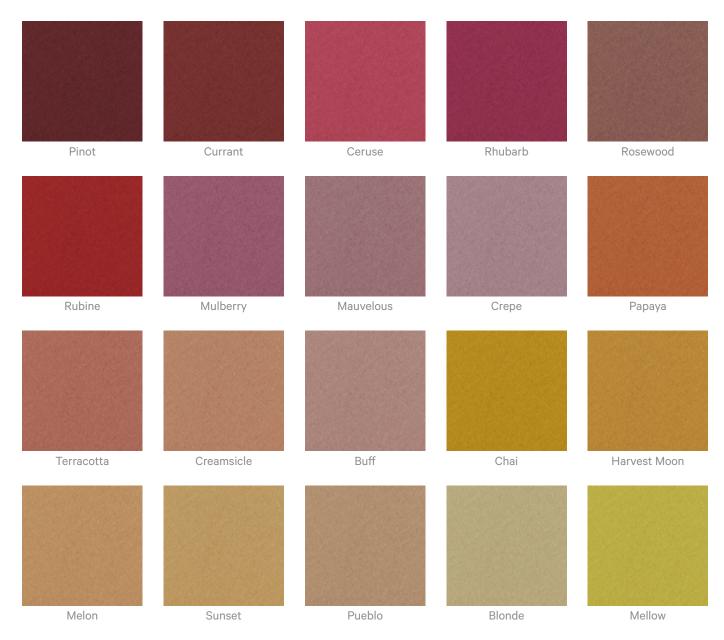

» Acoustic Panels

| Slate<br>Zintra Timber Print      | Storm         | Sunshine | Tar               | Twilight     |
|-----------------------------------|---------------|----------|-------------------|--------------|
| Eucalyptus<br>Zintra Premium Wood | Ironbark      | Merbau   | Spotted Gum       |              |
| Knotty Pine                       | Maple         | Poplar   | Australian Walnut | Claro Walnut |
| Palm Wood                         | Rustic Walnut | Cherry   | Euro Beech        | Lacewood     |
| Redwood                           | White Oak     |          |                   |              |

#### Zintra Premium Material

1300 306 399 info@baresque.com.au baresque.com.au

















Acoustics » Acoustic Panels



Stone

#### Zintra Print Art Studio Colours Frost





| Citron  | Avocado | Envy    | Spruce    | Safari       |
|---------|---------|---------|-----------|--------------|
|         |         |         |           |              |
| Sage    | Wasabi  | Matcha  | Pistachio | Artichoke    |
|         |         |         |           |              |
| Carmine | Mojito  | Seaweed | Mist      | Peacock      |
|         |         |         |           |              |
| Aegean  | Pigeon  | Azure   | Sapphire  | Indigo       |
|         | Durrit  |         |           |              |
| Maya    | Regatta | Surf    | Powder    | Independence |



Acoustics » Acoustic Panels





Stone