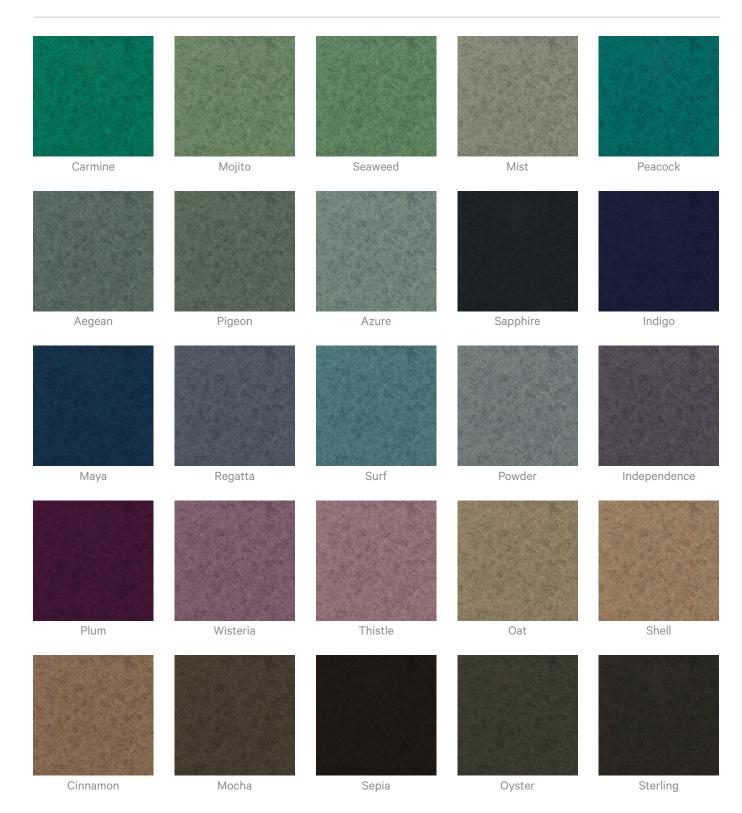

#### **Colour & Finish Options**

#### Zintra Print Art Studio Colours Frost

| Citron  | Avocado | Envy    | Spruce    | Safari       |
|---------|---------|---------|-----------|--------------|
|         |         |         |           |              |
| Sage    | Wasabi  | Matcha  | Pistachio | Artichoke    |
|         |         |         |           |              |
| Carmine | Mojito  | Seaweed | Mist      | Peacock      |
|         |         |         |           |              |
| Aegean  | Pigeon  | Azure   | Sapphire  | Indigo       |
|         | Durrit  |         |           |              |
| Maya    | Regatta | Surf    | Powder    | Independence |