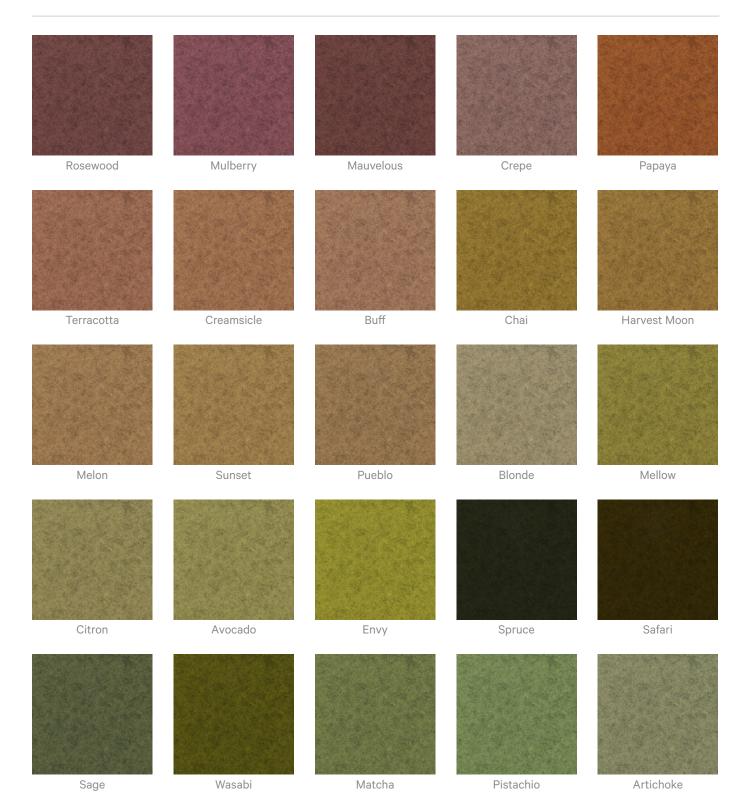

#### **Colour & Finish Options**

#### Zintra Print Art Studio Colours Frost

| Citron  | Avocado | Envy    | Spruce    | Safari       |
|---------|---------|---------|-----------|--------------|
|         |         |         |           |              |
| Sage    | Wasabi  | Matcha  | Pistachio | Artichoke    |
|         |         |         |           |              |
| Carmine | Mojito  | Seaweed | Mist      | Peacock      |
|         |         |         |           |              |
| Aegean  | Pigeon  | Azure   | Sapphire  | Indigo       |
|         | Durrit  |         |           |              |
| Maya    | Regatta | Surf    | Powder    | Independence |