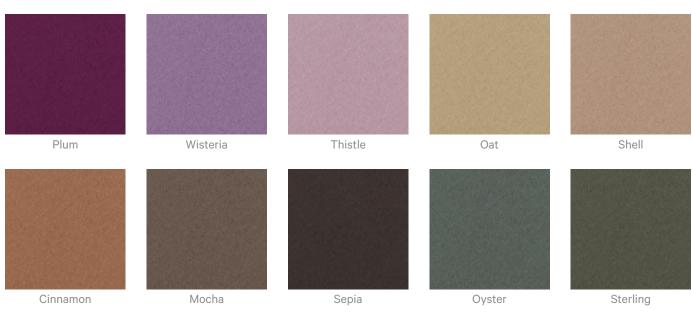

#### **Colour & Finish Options**

#### Zintra 12mm Solid PET

Acoustics » Acoustic Panels

| Slate<br>Zintra Timber Print      | Storm         | Sunshine | Tar               | Twilight     |
|-----------------------------------|---------------|----------|-------------------|--------------|
| Eucalyptus<br>Zintra Premium Wood | Ironbark      | Merbau   | Spotted Gum       |              |
| Knotty Pine                       | Maple         | Poplar   | Australian Walnut | Claro Walnut |
| Palm Wood                         | Rustic Walnut | Cherry   | Euro Beech        | Lacewood     |
| Redwood                           | White Oak     |          |                   |              |