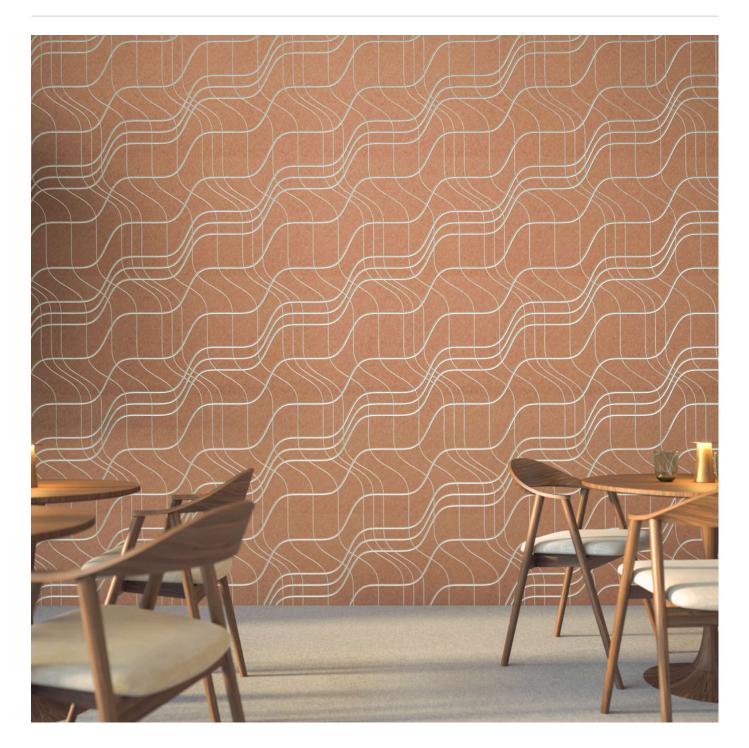

Acoustics » Acoustic Panels

Brand: **Zintra** Collections: **Etch Panel** Applications: **Walls, Ceilings** 

1300 306 399 info@baresque.com.au baresque.com.au

Acoustics » Acoustic Panels

Etch Panel Suffuse Detail - Greige

Etch Panel Suffuse Detail

Acoustics » Acoustic Panels

Zintra Etch pairs acoustic performance with sculptural detail. Suffuse features intersecting lines that flow with quiet energy, creating an organic surface that softens light and adds calm dimensionality to modern spaces.