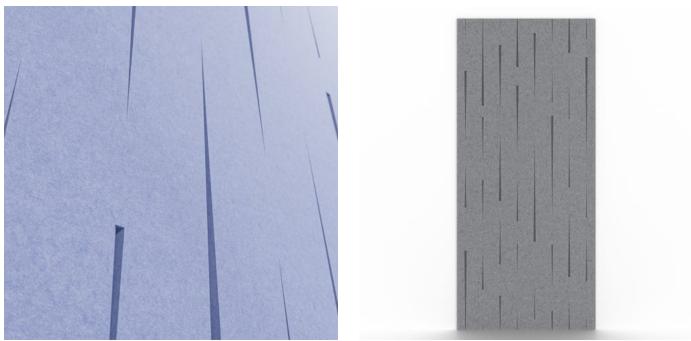

ZintraZintra Etch pairs acoustic performance with sculptural detail. Imbue evokes rainfall with evenly spaced linear etching and generous negative space, delivering a calming sense of flow and visual lightness in acoustic applications.

| <ul><li>✓ Acoustic</li><li>✓ Easy Install</li></ul> | ✓ Bleach Cleanable                                                                                                                                                                                                                                                                                  | ✓ Easy Clean                                                                                                                         |  |  |
|-----------------------------------------------------|-----------------------------------------------------------------------------------------------------------------------------------------------------------------------------------------------------------------------------------------------------------------------------------------------------|--------------------------------------------------------------------------------------------------------------------------------------|--|--|
| Description                                         | Zintra Etch, where acoustic absorption meets dynamic 3D design. With a range of subtle textures, Zintra Etch brings cutting-edge aesthetics and acoustic functionality to your commercial, hospitality, or institutional interior.                                                                  |                                                                                                                                      |  |  |
|                                                     | Discover the extensive selection of understated to statement Colours in Zintra<br>Etch, allowing you to create a welcoming atmosphere while effectively managing<br>sound. This cost-effective sound and design solution cultivates calming<br>environments, promoting productivity and well-being. |                                                                                                                                      |  |  |
|                                                     | Zintra Etch seamlessly integrates wi design coordination.                                                                                                                                                                                                                                           | th plain Zintra panels, offering versatility in                                                                                      |  |  |
|                                                     |                                                                                                                                                                                                                                                                                                     | ch, including pattern matching with seamless<br>d Kaleido). The panel size enables join-free<br>king the fitting process effortless. |  |  |
|                                                     | Imbue evokes the delicate rhythm of falling rain, with wide spaces between linear<br>etchings creating a sense of openness and lightness. The design's linear<br>arrangement offers a tranquil, organic flow, while the negative space enhances its<br>calming, fluid quality                       |                                                                                                                                      |  |  |
|                                                     | Zintra Etch is available in 24 great de                                                                                                                                                                                                                                                             | esigns                                                                                                                               |  |  |
|                                                     |                                                                                                                                                                                                                                                                                                     | ii   Imbue  Kaliedo   Lamella   Reed Bed   Sine  <br>is  Topo   Torus  Troupe   Venn   Verge   Vino  <br>VJ Board Wide   Volta       |  |  |
|                                                     |                                                                                                                                                                                                                                                                                                     | ed interplay of depth, width and assorted V-<br>dimension and fluid movement that shift with                                         |  |  |
|                                                     | Not suitable as a free standing produ                                                                                                                                                                                                                                                               | uct.                                                                                                                                 |  |  |
| How to Specify                                      | 1. Select Design                                                                                                                                                                                                                                                                                    |                                                                                                                                      |  |  |
|                                                     | 2. Select Zintra Colour                                                                                                                                                                                                                                                                             |                                                                                                                                      |  |  |
| Composition                                         | Zintra Acoustic Panel - 95% Polyest                                                                                                                                                                                                                                                                 | er + 5% PLA                                                                                                                          |  |  |
|                                                     | 12mm (1/2") -Density 2.4 kg /m² 0.5                                                                                                                                                                                                                                                                 | b/ft134                                                                                                                              |  |  |
| Fire Rating                                         | ASTM-E84 – Class A classification<br>AS ISO 9705 – 2003 – Group 1 classi<br>EN-13501 – B-s2-d0 classification                                                                                                                                                                                       | AS ISO 9705 – 2003 – Group 1 classification                                                                                          |  |  |
|                                                     |                                                                                                                                                                                                                                                                                                     |                                                                                                                                      |  |  |