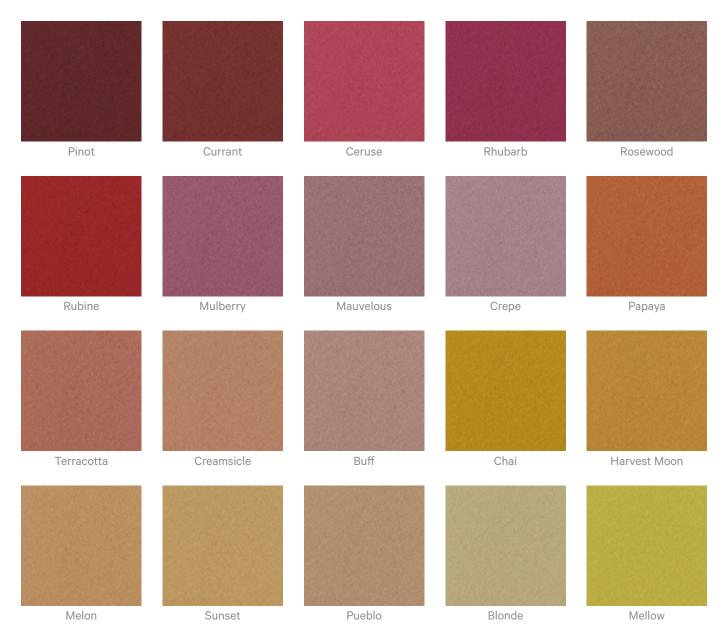

|          |                   |              |
|                              |               |          |                   |              |
| Knotty Pine                  | Maple         | Poplar   | Australian Walnut | Claro Walnut |
|                              |               |          |                   |              |
| Palm Wood                    | Rustic Walnut | Cherry   | Euro Beech        | Lacewood     |
| Redwood                      | White Oak     |          |                   |              |
| KeaWood                      | white Uak     |          |                   |              |

#### Zintra Premium Material

1300 306 399 info@baresque.com.au baresque.com.au

















Acoustics » Acoustic Panels



Stone

#### Zintra Print Art Studio Colours Frost





| Citron  | Avocado | Envy    | Spruce    | Safari       |
|---------|---------|---------|-----------|--------------|
|         |         |         |           |              |
| Sage    | Wasabi  | Matcha  | Pistachio | Artichoke    |
|         |         |         |           |              |
| Carmine | Mojito  | Seaweed | Mist      | Peacock      |
|         |         |         |           |              |
| Aegean  | Pigeon  | Azure   | Sapphire  | Indigo       |
|         |         |         |           |              |
| Maya    | Regatta | Surf    | Powder    | Independence |



Acoustics » Acoustic Panels





Stone