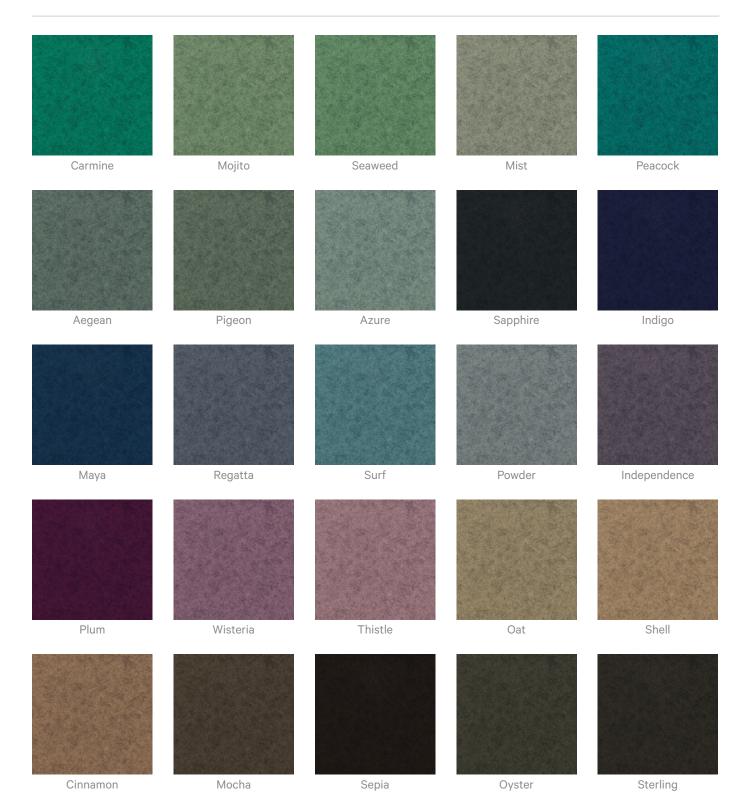

#### **Colour & Finish Options**

#### Zintra Print Art Studio Colours Frost

| Citron  | Avocado | Envy    | Spruce    | Safari       |
|---------|---------|---------|-----------|--------------|
|         |         |         |           |              |
| Sage    | Wasabi  | Matcha  | Pistachio | Artichoke    |
|         |         |         |           |              |
| Carmine | Mojito  | Seaweed | Mist      | Peacock      |
|         |         |         |           |              |
| Aegean  | Pigeon  | Azure   | Sapphire  | Indigo       |
|         |         |         |           |              |
| Maya    | Regatta | Surf    | Powder    | Independence |