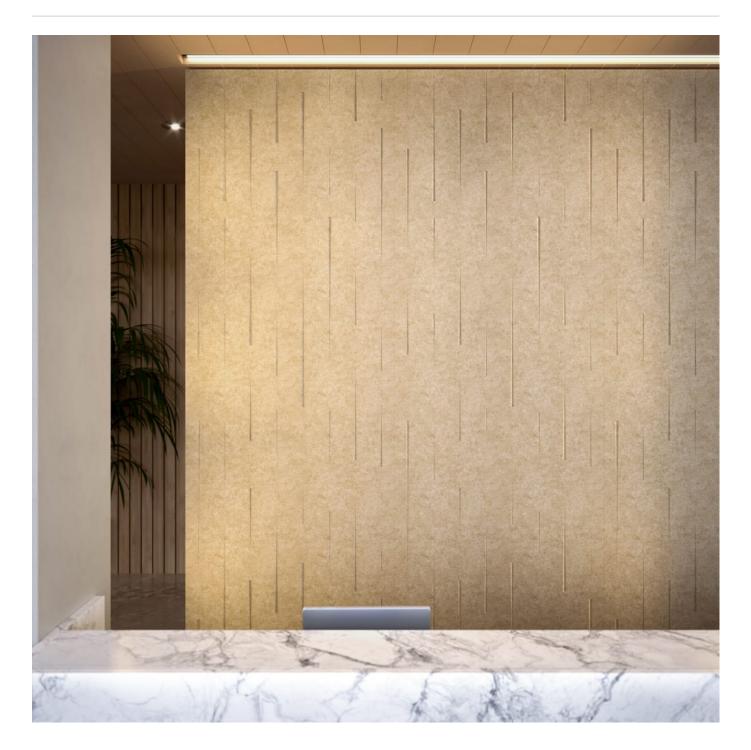

ZintraZintra Etch pairs acoustic performance with sculptural detail. Imbue evokes rainfall with evenly spaced linear etching and generous negative space, delivering a calming sense of flow and visual lightness in acoustic applications.

| <ul><li>✓ Acoustic</li><li>✓ Easy Install</li></ul> | ✓ Bleach Cleanable                                                                                                                                                                                                                                                                                  | ✓ Easy Clean                                                                                                                         |  |  |
|-----------------------------------------------------|-----------------------------------------------------------------------------------------------------------------------------------------------------------------------------------------------------------------------------------------------------------------------------------------------------|--------------------------------------------------------------------------------------------------------------------------------------|--|--|
| Description                                         | Zintra Etch, where acoustic absorption meets dynamic 3D design. With a range of subtle textures, Zintra Etch brings cutting-edge aesthetics and acoustic functionality to your commercial, hospitality, or institutional interior.                                                                  |                                                                                                                                      |  |  |
|                                                     | Discover the extensive selection of understated to statement Colours in Zintra<br>Etch, allowing you to create a welcoming atmosphere while effectively managing<br>sound. This cost-effective sound and design solution cultivates calming<br>environments, promoting productivity and well-being. |                                                                                                                                      |  |  |
|                                                     | Zintra Etch seamlessly integrates wi design coordination.                                                                                                                                                                                                                                           | th plain Zintra panels, offering versatility in                                                                                      |  |  |
|                                                     |                                                                                                                                                                                                                                                                                                     | ch, including pattern matching with seamless<br>d Kaleido). The panel size enables join-free<br>king the fitting process effortless. |  |  |
|                                                     | Imbue evokes the delicate rhythm of falling rain, with wide spaces between linear<br>etchings creating a sense of openness and lightness. The design's linear<br>arrangement offers a tranquil, organic flow, while the negative space enhances its<br>calming, fluid quality                       |                                                                                                                                      |  |  |
|                                                     | Zintra Etch is available in 24 great de                                                                                                                                                                                                                                                             | esigns                                                                                                                               |  |  |
|                                                     |                                                                                                                                                                                                                                                                                                     | ii   Imbue  Kaliedo   Lamella   Reed Bed   Sine  <br>is  Topo   Torus  Troupe   Venn   Verge   Vino  <br>VJ Board Wide   Volta       |  |  |
|                                                     |                                                                                                                                                                                                                                                                                                     | ed interplay of depth, width and assorted V-<br>dimension and fluid movement that shift with                                         |  |  |
|                                                     | Not suitable as a free standing produ                                                                                                                                                                                                                                                               | uct.                                                                                                                                 |  |  |
| How to Specify                                      | 1. Select Design                                                                                                                                                                                                                                                                                    |                                                                                                                                      |  |  |
|                                                     | 2. Select Zintra Colour                                                                                                                                                                                                                                                                             |                                                                                                                                      |  |  |
| Composition                                         | Zintra Acoustic Panel - 95% Polyest                                                                                                                                                                                                                                                                 | er + 5% PLA                                                                                                                          |  |  |
|                                                     | 12mm (1/2") -Density 2.4 kg /m² 0.5                                                                                                                                                                                                                                                                 | b/ft134                                                                                                                              |  |  |
| Fire Rating                                         | ASTM-E84 – Class A classification<br>AS ISO 9705 – 2003 – Group 1 classi<br>EN-13501 – B-s2-d0 classification                                                                                                                                                                                       | AS ISO 9705 – 2003 – Group 1 classification                                                                                          |  |  |
|                                                     |                                                                                                                                                                                                                                                                                                     |                                                                                                                                      |  |  |