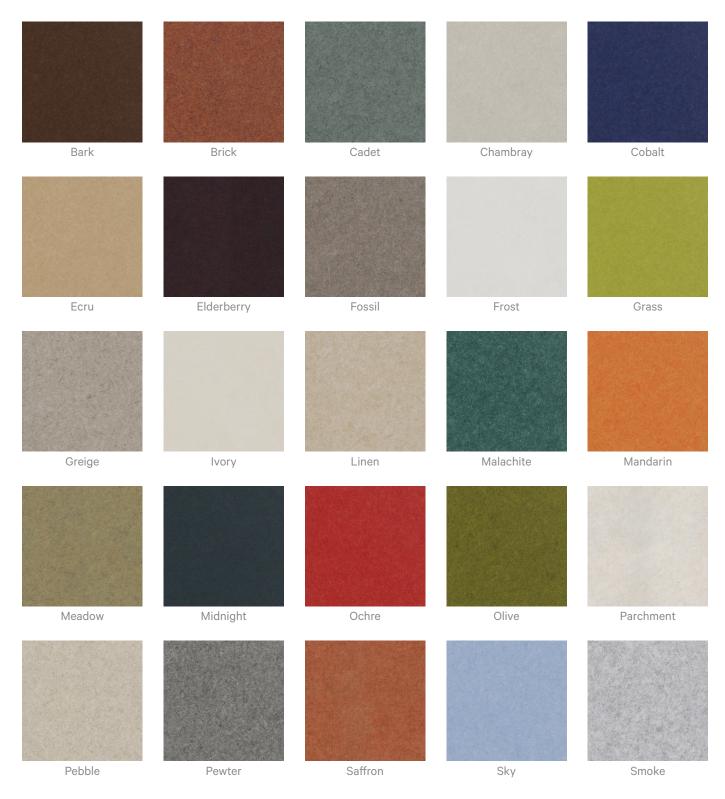

|
| Additional Comments       | Directly Mounted 0.45   With 2" (50mm) air gap 0.85   With 6" (152mm) air gap 0.90                                                                                                                                                                                                                                                                                                                                                                                                                      |



Acoustics » Acoustic Panels

#### **Colour & Finish Options**

#### Zintra 12mm Solid PET





Acoustics » Acoustic Panels

| Slate<br>Zintra Timber Print | Storm         | Sunshine | Tar               | Twilight     |
|------------------------------|---------------|----------|-------------------|--------------|
|                              |               |          |                   |              |
| Eucalyptus                   | Ironbark      | Merbau   | Spotted Gum       |              |
| Zintra Premium Wood          | Ł             |          |                   |              |
|                              |               |          |                   |              |
| Knotty Pine                  | Maple         | Poplar   | Australian Walnut | Claro Walnut |
|                              |               |          |                   |              |
| Palm