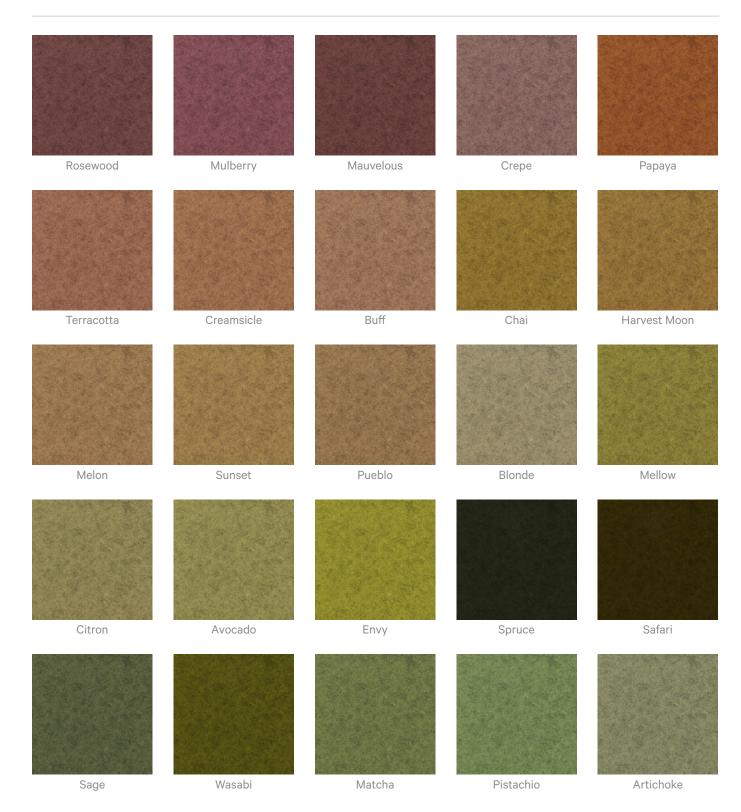

erbau   | Spotted Gum       |              |
| Zintra Premium Wood          | Ł             |          |                   |              |
|                              |               |          |                   |              |
| Knotty Pine                  | Maple         | Poplar   | Australian Walnut | Claro Walnut |
|                              |               |          |                   |              |
| Palm Wood                    | Rustic Walnut | Cherry   | Euro Beech        | Lacewood     |
| Redwood                      | White Oak     |          |                   |              |
| KeaWood                      | white Uak     |          |                   |              |

#### Zintra Premium Material

1300 306 399 info@baresque.com.au baresque.com.au

















Acoustics » Acoustic Panels



Stone

#### Zintra Print Art Studio Colours Frost





| Citron  | Avocado | Envy    | Spruce    | Safari       |
|---------|---------|---------|-----------|--------------|
|         |         |         |           |              |
| Sage    | Wasabi  | Matcha  | Pistachio | Artichoke    |
|         |         |         |           |              |
| Carmine | Mojito  | Seaweed | Mist      | Peacock      |
|         |         |         |           |              |
| Aegean  | Pigeon  | Azure   | Sapphire  | Indigo       |
|         |         |         |           |              |
| Maya    | Regatta | Surf    | Powder    | Independence |



Acoustics » Acoustic Panels





Stone