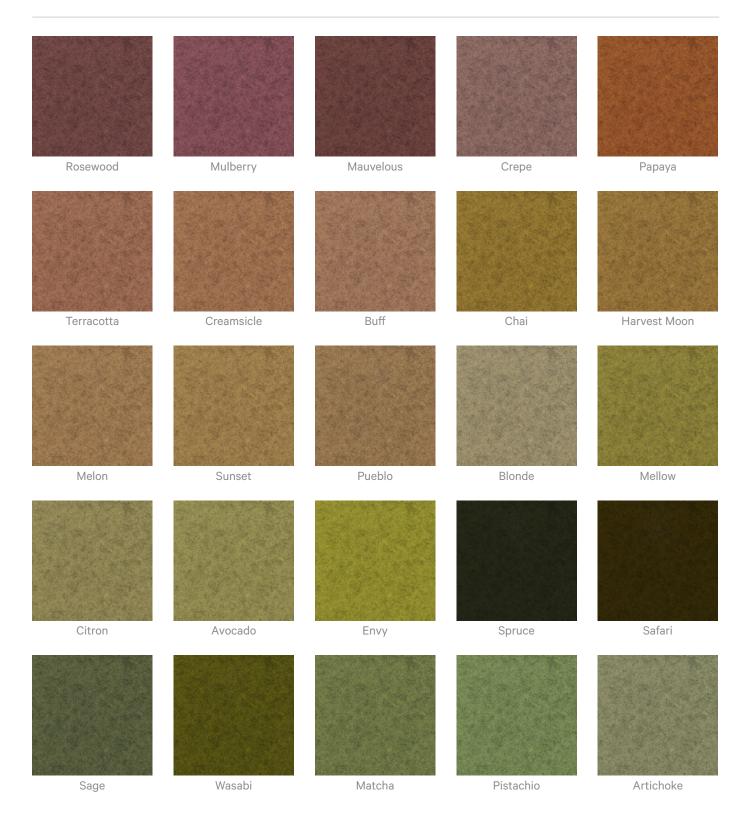

#### Zintra Print Art Studio Colours Frost

| Citron  | Avocado | Envy    | Spruce    | Safari       |
|---------|---------|---------|-----------|--------------|
|         |         |         |           |              |
| Sage    | Wasabi  | Matcha  | Pistachio | Artichoke    |
|         |         |         |           |              |
| Carmine | Mojito  | Seaweed | Mist      | Peacock      |
|         |         |         |           |              |
| Aegean  | Pigeon  | Azure   | Sapphire  | Indigo       |
|         |         |         |           |              |
| Maya    | Regatta | Surf    | Powder    | Independence |