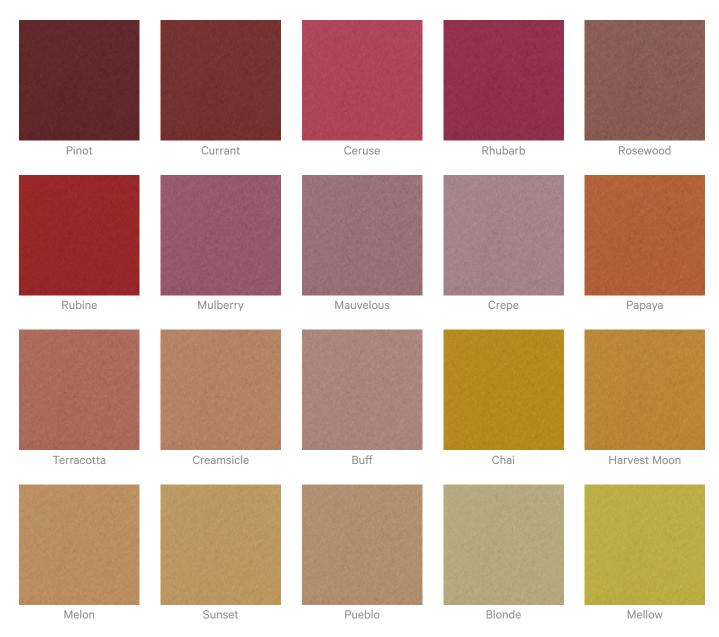

#### Colour & Finish Options

#### Zintra Premium Material

1300 306 399 info@baresque.com.au baresque.com.au

| Carmine  | Mojito   | Seaweed | Mist     | Peacock      |
|----------|----------|---------|----------|--------------|
|          |          |         |          |              |
| Aegean   | Pigeon   | Azure   | Sapphire | Indigo       |
|          |          |         |          |              |
| Мауа     | Regatta  | Surf    | Powder   | Independence |
|          |          |         |          |              |
| Plum     | Wisteria | Thistle | Oat      | Shell        |
| Cinnamon | Mocha    | Sepia   | Oyster   | Sterling     |