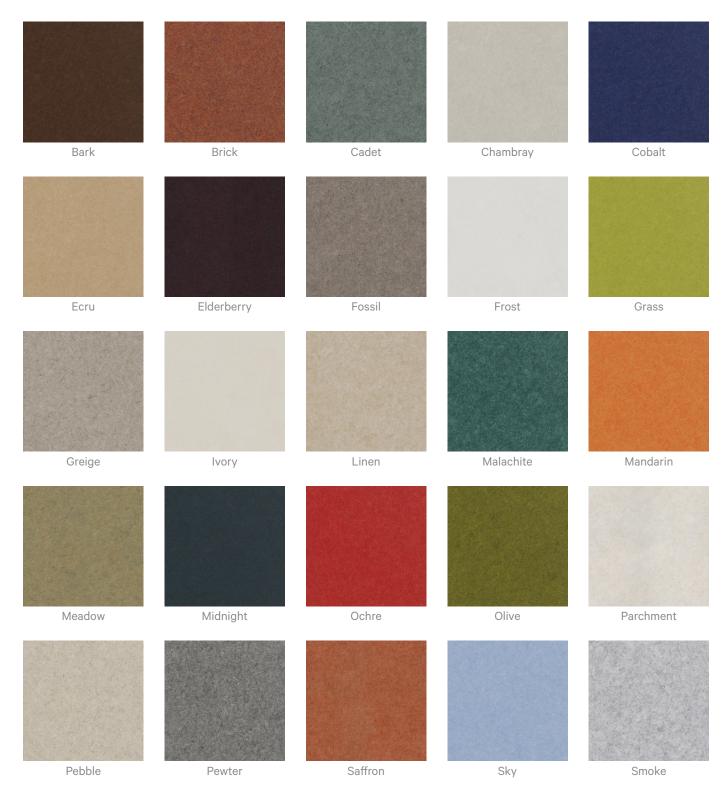

|
| Additional Comments       | Directly Mounted 0.45   With 2" (50mm) air gap 0.85   With 6" (152mm) air gap 0.90                                                                                                                                                                                                                                                                                                                                                                                         |



Acoustics » Acoustic Panels

#### Colour & Finish Options

#### Zintra 12mm Solid PET





Acoustics » Acoustic Panels

| Slate<br>Zintra Timber Print | Storm         | Sunshine | Tar               | Twilight     |
|------------------------------|---------------|----------|-------------------|--------------|
|                              |               |          |                   |              |
| Eucalyptus                   | Ironbark      | Merbau   | Spotted Gum       |              |
| Zintra Premium Wood          | ł             |          |                   |              |
|                              |               |          |                   |              |
| Knotty Pine                  | Maple         | Poplar   | Australian Walnut | Claro Walnut |
|                              |               |          |                   |              |
| Palm