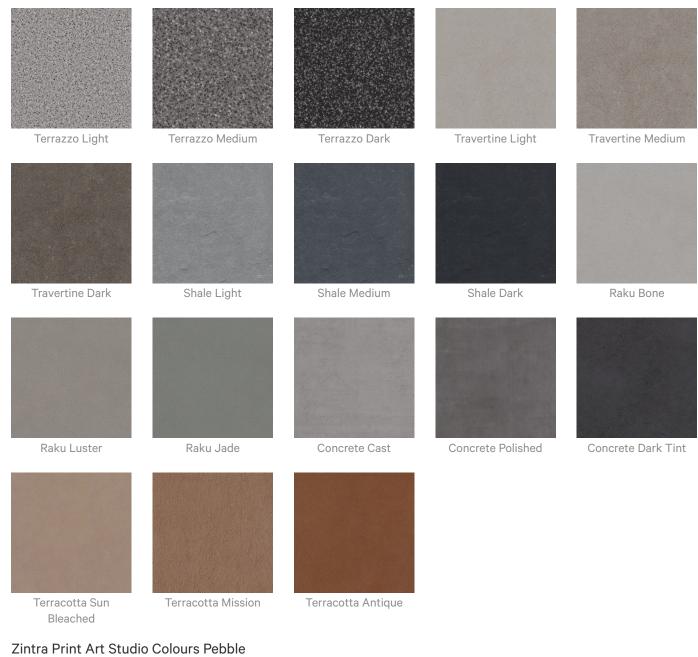

| Merbau   | Spotted Gum       |              |
| Zintra Premium Wood          | ł             |          |                   |              |
|                              |               |          |                   |              |
| Knotty Pine                  | Maple         | Poplar   | Australian Walnut | Claro Walnut |
|                              |               |          |                   |              |
| Palm Wood                    | Rustic Walnut | Cherry   | Euro Beech        | Lacewood     |
|                              |               |          |                   |              |
| Redwood                      | White Oak     |          |                   |              |

#### Zintra Premium Material

1300 306 399 info@baresque.com.au baresque.com.au













| Carmine  | Mojito   | Seaweed | Mist     | Peacock      |
|----------|----------|---------|----------|--------------|
|          |          |         |          |              |
| Aegean   | Pigeon   | Azure   | Sapphire | Indigo       |
|          |          |         |          |              |
| Мауа     | Regatta  | Surf    | Powder   | Independence |
|          |          |         |          |              |
| Plum     | Wisteria | Thistle | Oat      | Shell        |
| Cinnamon | Mocha    | Sepia   | Oyster   | Sterling     |



Acoustics » Acoustic Panels



Stone

#### Zintra Print Art Studio Colours Frost





| Citron  | Avocado | Envy    | Spruce    | Safari       |
|---------|---------|---------|-----------|--------------|
|         |         |         |           |