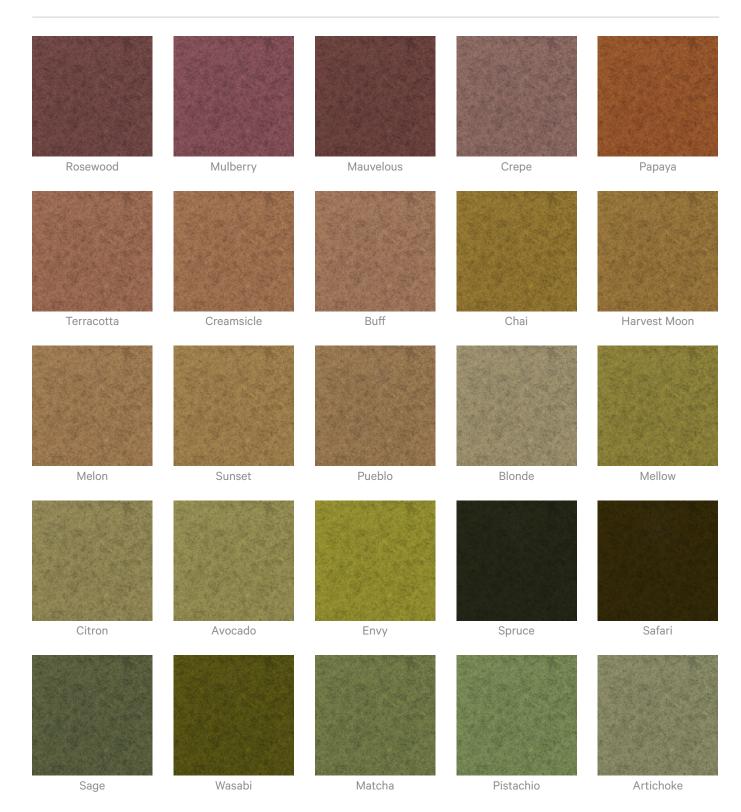

### **Colour & Finish Options**

#### Zintra Print Art Studio Colours Frost

| Citron  | Avocado | Envy    | Spruce    | Safari       |
|---------|---------|---------|-----------|--------------|
|         |         |         |           |              |
| Sage    | Wasabi  | Matcha  | Pistachio | Artichoke    |
|         |         |         |           |              |
| Carmine | Mojito  | Seaweed | Mist      | Peacock      |
|         |         |         |           |              |
| Aegean  | Pigeon  | Azure   | Sapphire  | Indigo       |
|         |         |         |           |              |
| Maya    | Regatta | Surf    | Powder    | Independence |