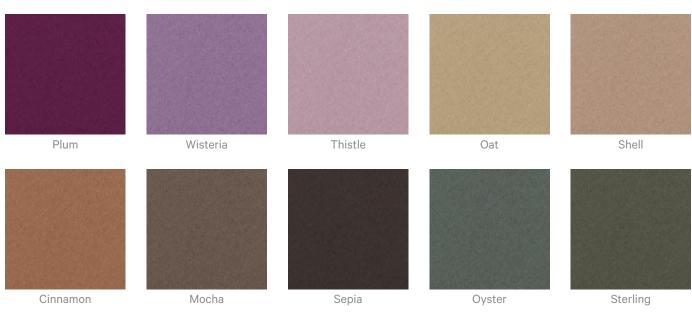

### **Colour & Finish Options**

#### Zintra 12mm Solid PET

Acoustics » Acoustic Panels

| Slate               | Storm         | Sunshine | Tar               | Twilight     |
|---------------------|---------------|----------|-------------------|--------------|
| Zintra Timber Print |               |          |                   |              |
| Eucalyptus          | Ironbark      | Merbau   | Spotted Gum       |              |
| Zintra Premium Wood | I             |          |                   |              |
|                     |               |          |                   |              |
| Knotty Pine         | Maple         | Poplar   | Australian Walnut | Claro Walnut |
|                     |               |          |                   |              |
| Palm Wood           | Rustic Walnut | Cherry   | Euro Beech        | Lacewood     |
| Redwood             | White Oak     |          |                   |              |