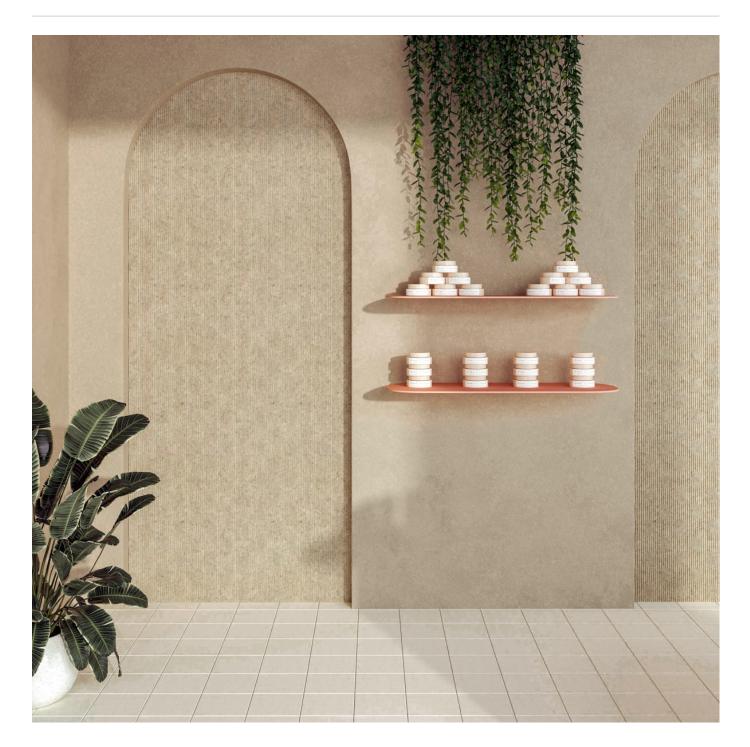

Acoustics » Acoustic Panels

Brand: **Zintra** Collections: **Etch Panel** Applications: **Walls, Ceilings** 

1300 306 399 info@baresque.com.au baresque.com.au

Acoustics » Acoustic Panels

Etch Panel Billow Detail

Acoustics » Acoustic Panels

Zintra Etch pairs acoustic performance with sculptural detail. Billow's softly grooved lines and open forms create a sense of gentle movement—layering depth, texture, and calm into contemporary spaces.

| <ul><li>✓ Acoustic</li><li>✓ Easy Install</li></ul> | ✓ Bleach Cleanable                                                                                                                                                                                                                                                                                                            | ✓ Easy Clean                                                                                                                        |  |  |  |
|-----------------------------------------------------|-------------------------------------------------------------------------------------------------------------------------------------------------------------------------------------------------------------------------------------------------------------------------------------------------------------------------------|-------------------------------------------------------------------------------------------------------------------------------------|--|--|--|
| Description                                         | Zintra Etch, where acoustic absorption meets dynamic 3D design. With a range of subtle textures, Zintra Etch brings cutting-edge aesthetics and acoustic functionality to your commercial, hospitality, or institutional interior.                                                                                            |                                                                                                                                     |  |  |  |
|                                                     | Discover the extensive selection of understated to statement Colours in Zintra<br>Etch, allowing you to create a welcoming atmosphere while effectively managing<br>sound. This cost-effective sound and design solution cultivates calming<br>environments, promoting productivity and well-being.                           |                                                                                                                                     |  |  |  |
|                                                     | Zintra Etch seamlessly integrates with plain Zintra panels, offering versatility in design coordination.                                                                                                                                                                                                                      |                                                                                                                                     |  |  |  |
|                                                     |                                                                                                                                                                                                                                                                                                                               | h, including pattern matching with seamless<br>I Kaleido). The panel size enables join-free<br>king the fitting process effortless. |  |  |  |
|                                                     | Billow blends softly grooved linear etching with open, organic forms that introduce<br>a sense of rhythm and breathability to the panel surface. The design's interplay<br>between structure and negative space adds quiet movement and texture—ideal for<br>spaces that call for a more fluid, contemporary acoustic finish. |                                                                                                                                     |  |  |  |
|                                                     | Zintra Etch is available in 24 great de                                                                                                                                                                                                                                                                                       | esigns                                                                                                                              |  |  |  |
|                                                     | Billow   Craze   Cubix   Deviate   Demi   Imbue  Kaliedo   Lamella   Reed Bed   Sine  <br>Spectrum   Suffuse   Tesselate   Tetris  Topo   Torus  Troupe   Venn   Verge   Vino  <br>VJ Board Angle   VJ Board Narrow   VJ Board Wide   Volta                                                                                   |                                                                                                                                     |  |  |  |
|                                                     |                                                                                                                                                                                                                                                                                                                               | ed interplay of depth, width and assorted V-<br>limension and fluid movement that shift with                                        |  |  |  |
|                                                     | Not suitable as a free standing produ                                                                                                                                                                                                                                                                                         | ict.                                                                                                                                |  |  |  |
| How to Specify                                      | 1. Select Design                                                                                                                                                                                                                                                                                                              |                                                                                                                                     |  |  |  |
|                                                     | 2. Select Zintra Colou                                                                                                                                                                                                                                                                                                        |                                                                                                                                     |  |  |  |
| Composition                                         | Zintra Acoustic Panel - 95% Polyeste                                                                                                                                                                                                                                                                                          | er + 5% PLA                                                                                                                         |  |  |  |
|                                                     | 12mm (1/2") -Density 2.4 kg /m <sup>2</sup> 0.5 lb/ft134                                                                                                                                                                                                                                                                      |                                                                                                                                     |  |  |  |
| Fire Rating                                         | ASTM-E84 – Class A classification<br>AS ISO 9705 – 2003 – Group 1 classification<br>EN-13501 – B-s2-d0 classification                                                                                                                                                                                                         |                                                                                                                                     |  |  |  |