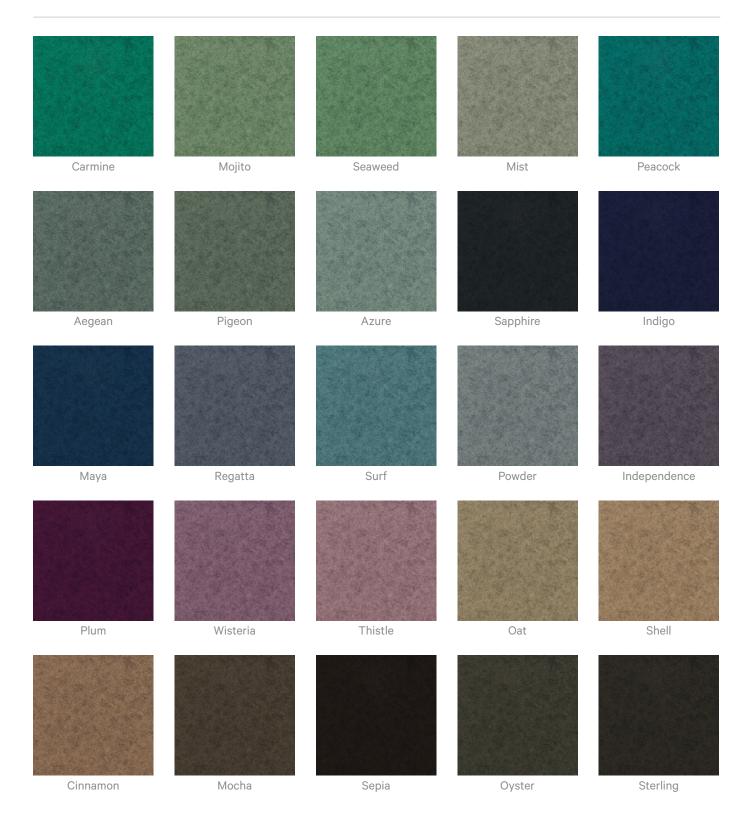

### **Colour & Finish Options**

#### Zintra Print Art Studio Colours Frost

| Citron  | Avocado | Envy    | Spruce    | Safari       |
|---------|---------|---------|-----------|--------------|
|         |         |         |           |              |
| Sage    | Wasabi  | Matcha  | Pistachio | Artichoke    |
|         |         |         |           |              |
| Carmine | Mojito  | Seaweed | Mist      | Peacock      |
|         |         |         |           |              |
| Aegean  | Pigeon  | Azure   | Sapphire  | Indigo       |
|         |         |         |           |              |
| Maya    | Regatta | Surf    | Powder    | Independence |