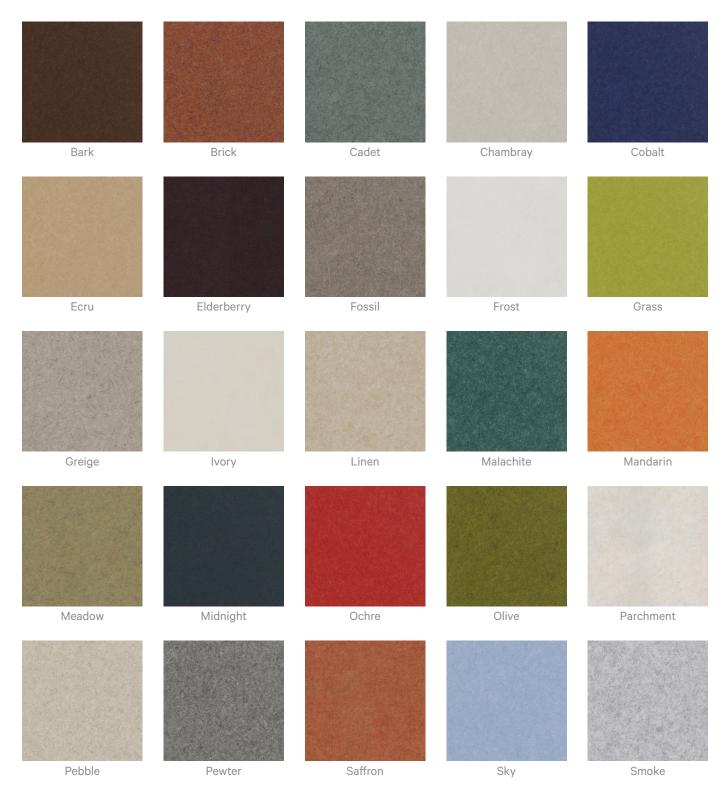

### **Colour & Finish Options**

#### Zintra 12mm Solid PET

Acoustics » Acoustic Panels

| Slate               | Storm         | Sunshine | Tar               | Twilight     |
|---------------------|---------------|----------|-------------------|--------------|
| Zintra Timber Print |               |          |                   |              |
| Eucalyptus          | Ironbark      | Merbau   | Spotted Gum       |              |
| Zintra Premium Wood | I             |          |                   |              |
|                     |               |          |                   |              |
| Knotty Pine         | Maple         | Poplar   | Australian Walnut | Claro Walnut |
|                     |               |          |                   |              |
| Palm Wood           | Rustic Walnut | Cherry   | Euro Beech        | Lacewood     |
| Redwood             | White Oak     |          |                   |              |