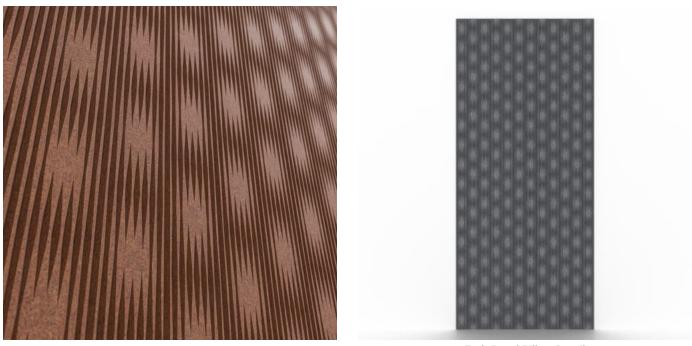

Acoustics » Acoustic Panels

Zintra Etch pairs acoustic performance with sculptural detail. Billow's softly grooved lines and open forms create a sense of gentle movement—layering depth, texture, and calm into contemporary spaces.

| <ul><li>✓ Acoustic</li><li>✓ Easy Install</li></ul> | ✓ Bleach Cleanable                                                                                                                                                                                                                                                                                                            | ✓ Easy Clean                                                                                                                        |  |  |  |
|-----------------------------------------------------|-------------------------------------------------------------------------------------------------------------------------------------------------------------------------------------------------------------------------------------------------------------------------------------------------------------------------------|-------------------------------------------------------------------------------------------------------------------------------------|--|--|--|
| Description                                         | Zintra Etch, where acoustic absorption meets dynamic 3D design. With a range of subtle textures, Zintra Etch brings cutting-edge aesthetics and acoustic functionality to your commercial, hospitality, or institutional interior.                                                                                            |                                                                                                                                     |  |  |  |
|                                                     | Discover the extensive selection of understated to statement Colours in Zintra<br>Etch, allowing you to create a welcoming atmosphere while effectively managing<br>sound. This cost-effective sound and design solution cultivates calming<br>environments, promoting productivity and well-being.                           |                                                                                                                                     |  |  |  |
|                                                     | Zintra Etch seamlessly integrates with plain Zintra panels, offering versatility in design coordination.                                                                                                                                                                                                                      |                                                                                                                                     |  |  |  |
|                                                     |                                                                                                                                                                                                                                                                                                                               | h, including pattern matching with seamless<br>I Kaleido). The panel size enables join-free<br>king the fitting process effortless. |  |  |  |
|                                                     | Billow blends softly grooved linear etching with open, organic forms that introduce<br>a sense of rhythm and breathability to the panel surface. The design's interplay<br>between structure and negative space adds quiet movement and texture—ideal for<br>spaces that call for a more fluid, contemporary acoustic finish. |                                                                                                                                     |  |  |  |
|                                                     | Zintra Etch is available in 24 great de                                                                                                                                                                                                                                                                                       | esigns                                                                                                                              |  |  |  |
|                                                     | Billow   Craze   Cubix   Deviate   Demi   Imbue  Kaliedo   Lamella   Reed Bed   Sine  <br>Spectrum   Suffuse   Tesselate   Tetris  Topo   Torus  Troupe   Venn   Verge   Vino  <br>VJ Board Angle   VJ Board Narrow   VJ Board Wide   Volta                                                                                   |                                                                                                                                     |  |  |  |
|                                                     |                                                                                                                                                                                                                                                                                                                               | ed interplay of depth, width and assorted V-<br>limension and fluid movement that shift with                                        |  |  |  |
|                                                     | Not suitable as a free standing produ                                                                                                                                                                                                                                                                                         | ict.                                                                                                                                |  |  |  |
| How to Specify                                      | 1. Select Design                                                                                                                                                                                                                                                                                                              |                                                                                                                                     |  |  |  |
|                                                     | 2. Select Zintra Colou                                                                                                                                                                                                                                                                                                        |                                                                                                                                     |  |  |  |
| Composition                                         | Zintra Acoustic Panel - 95% Polyeste                                                                                                                                                                                                                                                                                          | er + 5% PLA                                                                                                                         |  |  |  |
|                                                     | 12mm (1/2") -Density 2.4 kg /m <sup>2</sup> 0.5 lb/ft134                                                                                                                                                                                                                                                                      |                                                                                                                                     |  |  |  |
| Fire Rating                                         | ASTM-E84 – Class A classification<br>AS ISO 9705 – 2003 – Group 1 classification<br>EN-13501 – B-s2-d0 classification                                                                                                                                                                                                         |                                                                                                                                     |  |  |  |