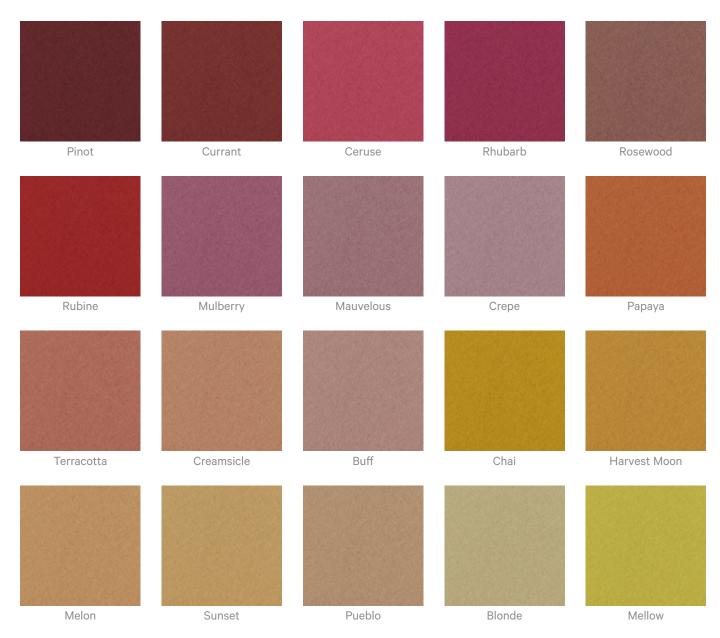

### **Colour & Finish Options**

#### Zintra 12mm Solid PET

Acoustics » Acoustic Panels

| Slate               | Storm         | Sunshine | Tar               | Twilight     |
|---------------------|---------------|----------|-------------------|--------------|
| Zintra Timber Print |               |          |                   |              |
| Eucalyptus          | Ironbark      | Merbau   | Spotted Gum       |              |
| Zintra Premium Wood | I             |          |                   |              |
|                     |               |          |                   |              |
| Knotty Pine         | Maple         | Poplar   | Australian Walnut | Claro Walnut |
|                     |               |          |                   |              |
| Palm Wood           | Rustic Walnut | Cherry   | Euro Beech        | Lacewood     |
| Redwood             | White Oak     |          |                   |              |