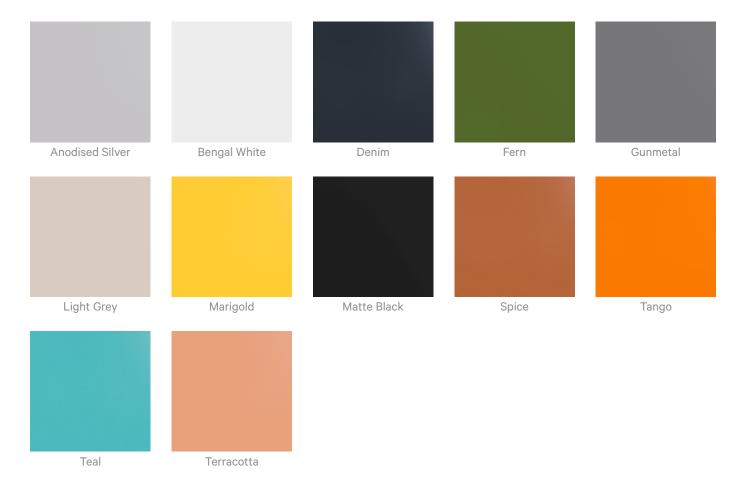

#### **Custom:**

Mill Finish Aluminium (raw aluminium ready for powder coating) available in a choice of 12 Zintra Colours for a tailored look that suits your style.

Suitable for up to 13mm panels.

| $\vdash$ | low | to | Sn | ecify | / |
|----------|-----|----|----|-------|---|
|          |     | CO | 9  | CCITY |   |

Power-coat colour (if required)

## Colour & Finish Options

### Powdercoat