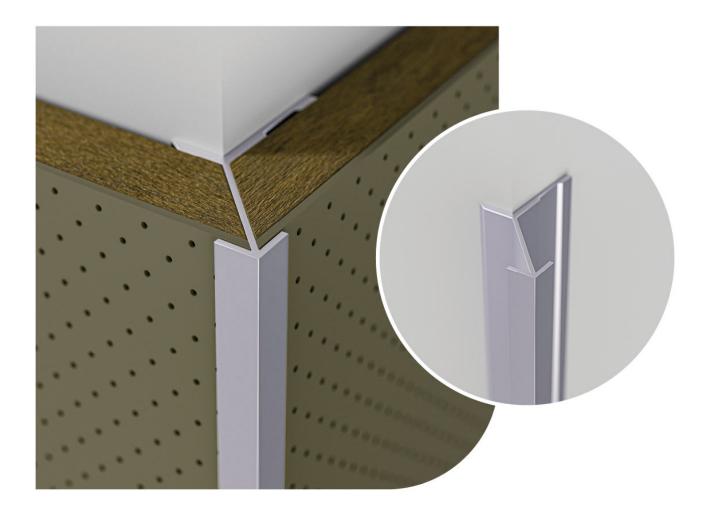

# **CORNER TRIM**

Acoustics » Hardware

Corner Trim Detail

Corner Trim Installation Detail

Corner Trim Installation Detail 2

## CORNER TRIM

Acoustics » Hardware

Corner Trim provides a strong, neatly mitred solution that's more polished than basic joins, ensuring lasting stability and a professional, refined edge.

### Description

Finish your 12mm panel installations with precision and style using our Corner Trim. Designed to create sharp, clean corners, this aluminium trim not only protects but enhances the overall look of your space.

Made from premium aluminium, Corner Trim offers exceptional corrosion resistance and a perfectly straight profile, ensuring a polished finish that lasts. Whether you're aiming for a professional, seamless corner or simply adding a bit of extra protection, this trim delivers both strength and aesthetics.