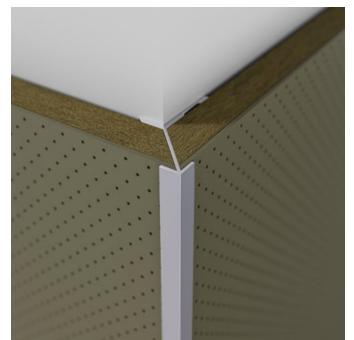

# **CORNER TRIM**

Acoustics » Hardware

Corner Trim Detail

Corner Trim Installation Detail

Corner Trim Installation Detail 2

### Description

Finish your 12mm panel installations with precision and style using our Corner Trim. Designed to create sharp, clean corners, this aluminium trim not only protects but enhances the overall look of your space.

Installation is easy - just apply silicone and fit it into place for a secure hold. Choose from the sleek matte silver anodized finish for a modern touch, or go custom with one of 12 Zintra powder-coated colours to match your design. This trim brings lasting durability and visual appeal to any project.