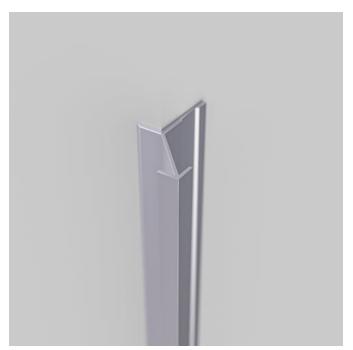

# **CORNER TRIM**

Acoustics » Hardware

Corner Trim Detail

Corner Trim Installation Detail

Corner Trim Installation Detail 2

Made from premium aluminium, Corner Trim offers exceptional corrosion resistance and a perfectly straight profile, ensuring a polished finish that lasts. Whether you're aiming for a professional, seamless corner or simply adding a bit of extra protection, this trim delivers both strength and aesthetics.

#### **Standard Finish:**

Matte Silver Anodized Aluminium for a sleek, modern finish and durable performance.

#### Composition

Anodized Aluminium

#### Dimensions

35.1mm (1.4") w x 23.1mm (0.9") h x 2900mm (114") l

Width of visible section 5mm (0.2")