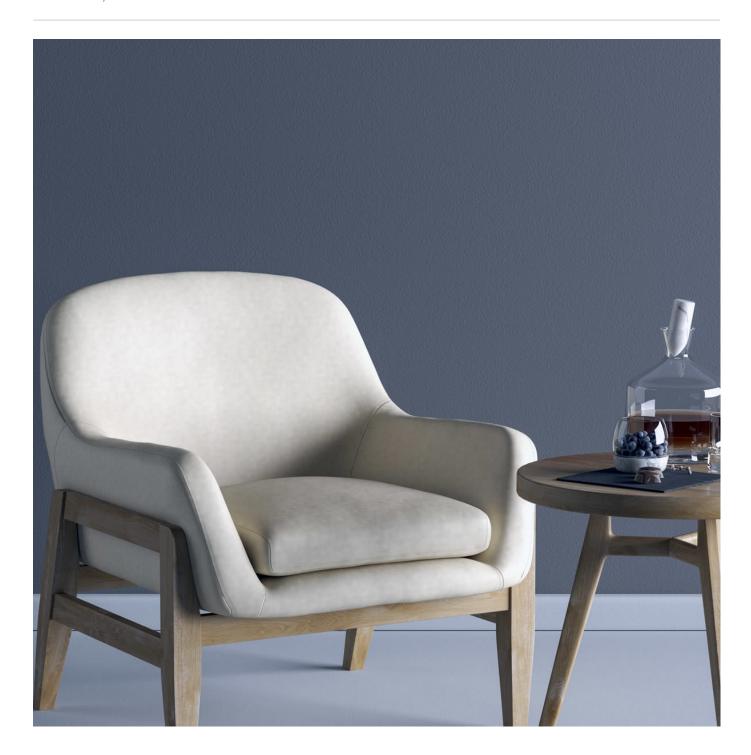

## Durability in design and colour.

| ✓ Bleach Cleanable | ✓ Water Repellent                                                                                                                                                                                      | ✓ Anti-Bacterial                                                                       |
|--------------------|--------------------------------------------------------------------------------------------------------------------------------------------------------------------------------------------------------|----------------------------------------------------------------------------------------|
| Description        | Uptown 4 is a practical and cost-effective option for commercial spaces. Whether used in a healthcare facility, restaurant, office, or hotel, Uptown 4 offers a broad array of design possibilities.   |                                                                                        |
| Composition        | Vinyl face on a polyester backing                                                                                                                                                                      |                                                                                        |
| Roll Size          | 137cm x 25m - Available by the lineal metre.                                                                                                                                                           |                                                                                        |
| Weight             | 890 g/m²                                                                                                                                                                                               |                                                                                        |
| Abrasion           | 60,000 Double Rubs                                                                                                                                                                                     |                                                                                        |
| Fire Rating        | Tested in accordance with AS1530.3                                                                                                                                                                     |                                                                                        |
|                    | Spread of Flame Index - 0                                                                                                                                                                              |                                                                                        |
|                    | Smoke Developed Index - 5                                                                                                                                                                              |                                                                                        |
| Lead Time          | • 2-weeks (approx.) from Wednesday, subject to stock availability.                                                                                                                                     |                                                                                        |
|                    | Additional 1-week for Western Australia.                                                                                                                                                               |                                                                                        |
|                    | <ul> <li>Express delivery is available subject<br/>and pricing.</li> </ul>                                                                                                                             | to a surcharge. Contact Baresque for details                                           |
| Care Instructions  | Use cloth with any of the following in preferred order of use  * Clear warm water  * Mild solution of liquid detergent and warm water  * Isopropyl Alcohol (a.k.a. rubbing alcohol)                    |                                                                                        |
|                    | Do not use solvent based or concentrated abrasive cleaning agents, lacquer thinners, nail polish remover or cleaning agents containing bleach as these may cause discolouration over a period of time. |                                                                                        |
|                    | Remove any detergent with a clean, damp cloth. Gently pat dry.                                                                                                                                         |                                                                                        |
|                    |                                                                                                                                                                                                        | first. If care instructions don't deliver the hod immediately and contact Baresque for |
| Warranty           | 2-year warranty. Visit <b>baresque.com.au/warranty</b> for complete details.                                                                                                                           |                                                                                        |