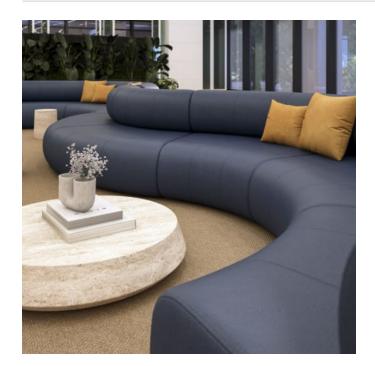

## Durability in design and colour.

| ✓ Bleach Cleanable | ✓ Water Repellent                                                                                                                                                                                      | ✓ Anti-Bacterial                                                                       |
|--------------------|--------------------------------------------------------------------------------------------------------------------------------------------------------------------------------------------------------|----------------------------------------------------------------------------------------|
| Description        | Uptown 4 is a practical and cost-effective option for commercial spaces. Whether used in a healthcare facility, restaurant, office, or hotel, Uptown 4 offers a broad array of design possibilities.   |                                                                                        |
| Composition        | Vinyl face on a polyester backing                                                                                                                                                                      |                                                                                        |
| Roll Size          | 137cm x 25m - Available by the lineal metre.                                                                                                                                                           |                                                                                        |
| Weight             | 890 g/m²                                                                                                                                                                                               |                                                                                        |
| Abrasion           | 60,000 Double Rubs                                                                                                                                                                                     |                                                                                        |
| Fire Rating        | Tested in accordance with AS1530.3                                                                                                                                                                     |                                                                                        |
|                    | Spread of Flame Index - 0                                                                                                                                                                              |                                                                                        |
|                    | Smoke Developed Index - 5                                                                                                                                                                              |                                                                                        |
| Lead Time          | • 2-weeks (approx.) from Wednesday, subject to stock availability.                                                                                                                                     |                                                                                        |
|                    | Additional 1-week for Western Australia.                                                                                                                                                               |                                                                                        |
|                    | <ul> <li>Express delivery is available subject<br/>and pricing.</li> </ul>                                                                                                                             | to a surcharge. Contact Baresque for details                                           |
| Care Instructions  | Use cloth with any of the following in preferred order of use  * Clear warm water  * Mild solution of liquid detergent and warm water  * Isopropyl Alcohol (a.k.a. rubbing alcohol)                    |                                                                                        |
|                    | Do not use solvent based or concentrated abrasive cleaning agents, lacquer thinners, nail polish remover or cleaning agents containing bleach as these may cause discolouration over a period of time. |                                                                                        |
|                    | Remove any detergent with a clean, damp cloth. Gently pat dry.                                                                                                                                         |                                                                                        |
|                    |                                                                                                                                                                                                        | first. If care instructions don't deliver the hod immediately and contact Baresque for |
| Warranty           | 2-year warranty. Visit <b>baresque.com.au/warranty</b> for complete details.                                                                                                                           |                                                                                        |