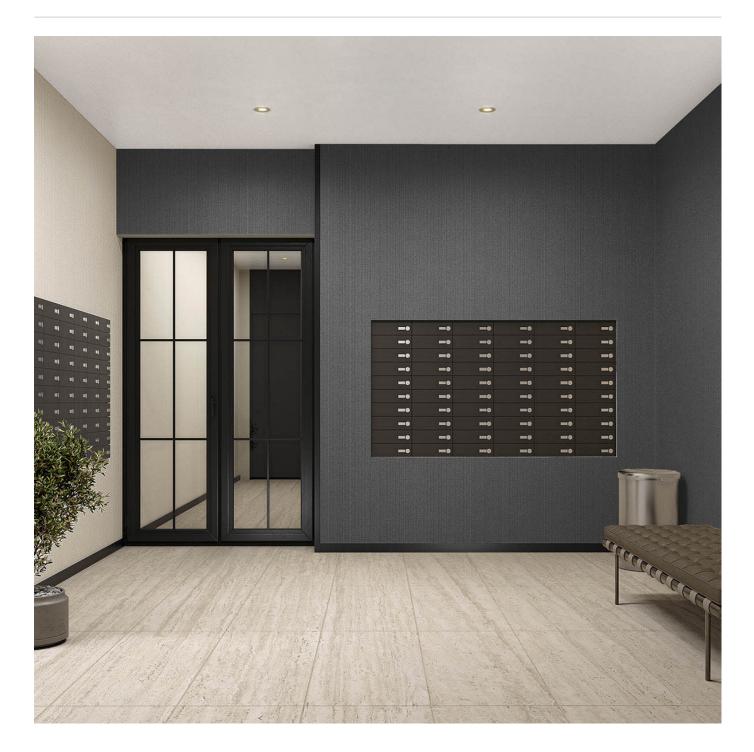

## TRAIL LINE

Wallcoverings » Advanced Wall Protection

Brand: **P3tec** 

Applications: Walls

Wallcoverings » Advanced Wall Protection

Incorporating a dimensional, chunky, vertical, adding a new type of "staple" design to the brand. Can be railroaded for interesting horizontal effect adding extra options for installation. Versatile uses from medical office, corporate, hospitality and retail food service

| <ul> <li>✓ Bleach Cleanable</li> <li>✓ Ultra Performance</li> <li>✓ Non-Phthalate</li> </ul> | <ul> <li>✓ High Stain Resistance</li> <li>✓ Easy Clean</li> <li>✓ HPD Certified</li> <li>✓ EPD Certified</li> </ul>                                                                                                                                                                                                                                                                                                                                                                                                                                                                         |
|----------------------------------------------------------------------------------------------|---------------------------------------------------------------------------------------------------------------------------------------------------------------------------------------------------------------------------------------------------------------------------------------------------------------------------------------------------------------------------------------------------------------------------------------------------------------------------------------------------------------------------------------------------------------------------------------------|
| Description                                                                                  | Introducing Trail Line, the latest staple in our P3Tec wallcovering collection<br>featuring a dimensional, chunky vertical design that adds a bold statement to any<br>interior. Its unique texture can be railroaded for a striking horizontal effect, offering<br>versatility in installation. Available in rich metallic accents, contemporary neutrals,<br>and warm, inviting beiges, Trail Line is perfect for a range of environments, from<br>medical offices and corporate spaces to hospitality and retail food service,<br>delivering both timeless style and robust performance. |
| Composition                                                                                  | Extra thick vinyl face on a heavy polyester / cotton knit fabric backing.                                                                                                                                                                                                                                                                                                                                                                                                                                                                                                                   |
| Environmental Info                                                                           | HPD, EDP third-party certified<br>Recycled content<br>Non-phthale                                                                                                                                                                                                                                                                                                                                                                                                                                                                                                                           |
| Roll Size                                                                                    | 122cm wide x 13.7m - Available by the FULL ROLL ONLY                                                                                                                                                                                                                                                                                                                                                                                                                                                                                                                                        |
| Abrasion                                                                                     | ASTM D-4060-14                                                                                                                                                                                                                                                                                                                                                                                                                                                                                                                                                                              |
| Fire Rating                                                                                  | Tested in accordance with AS ISO 9705 2003 for the purpose of determining the<br>Group Number classification as required by the Building Code of<br>Australia for the control of fire spread on interior wall and ceiling linings.<br>The result achieved was:<br>Classification - Group 2<br>Specific Extinction - Less than 250m²/kg                                                                                                                                                                                                                                                      |
| Lead Time                                                                                    | <ul> <li>2-weeks (approx.) from Wednesday, subject to stock availability.</li> <li>Additional 1-week for Western Australia.</li> <li>Express delivery is available subject to a surcharge. Contact Baresque for details and pricing.</li> </ul>                                                                                                                                                                                                                                                                                                                                             |