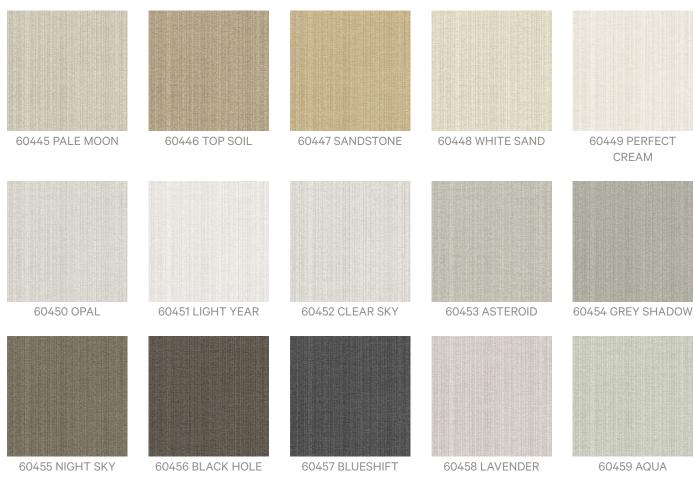

|
|                   | Advanced Wall Protection requires a specific installation method and we strongly recommend you use one of our recommended installers.                                                                                                                                  |
| Suggested         | Reverse hang alternate drops/overlap and double cut.                                                                                                                                                                                                                   |



## TRAIL LINE

Wallcoverings » Advanced Wall Protection

## Colour & Finish Options





60460 HONEYDEW