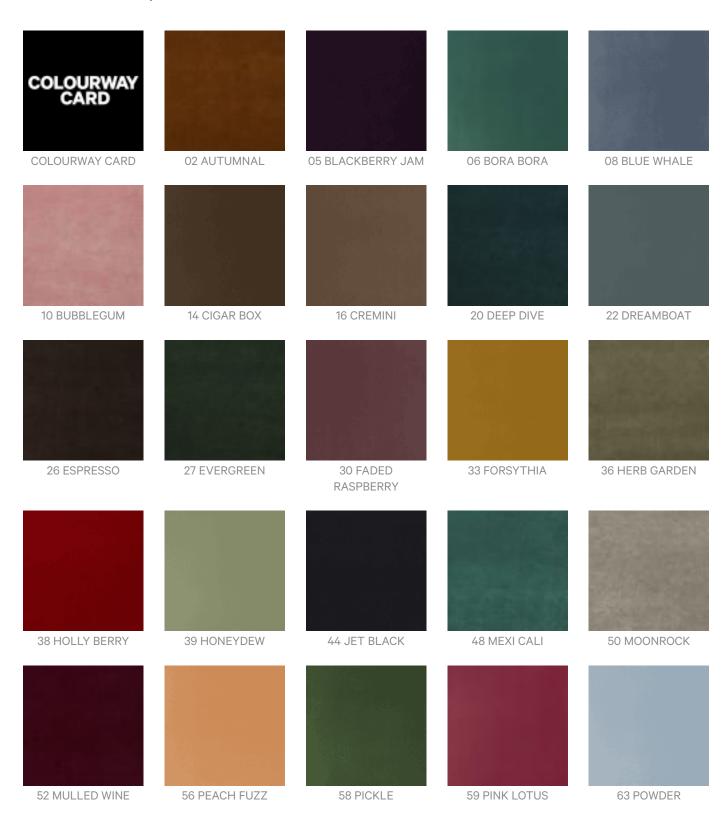

.</li> </ul> |



Fabrics » Woven Fabrics

#### Care Instructions

- \* Vacuum and wipe clean routinely with a microfibre cloth lightly dampened with cold water only.
- \* Soak up spillages as soon as possible with an absorbent dry cloth to prevent staining.
- \* If soiling has accumulated use a mild proprietary cleaner (non-alkaline). Take care to remove all soap residues and dry with a clean absorbent cloth. Then brush pile back to its natural direction.
- \* Do not steam clean heat seals its stains
- \* Do not use bleach
- \* Do not tumble dry
- \* Do not dry clean
- \* Do not fully immerse in water
- \* Do not apply solvents, alcohol, or any other chemical cleaners

#### Warranty

2-year warranty. Visit **baresque.com.au/warranty** for complete details.



### Colour & Finish Options





Fabrics » Woven Fabrics





96 ULTRAMARINE