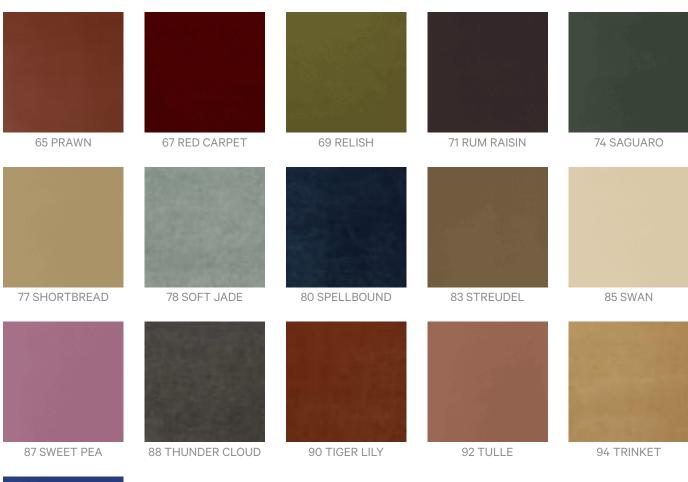

Fabrics » Woven Fabrics

Applications: **Upholstery** 

Fabrics » Woven Fabrics

Fabrics » Woven Fabrics

Luxurious velvet touch, lasting appeal.

| ✓ Stain Resistant | ✓ PFAS Free                                                                                                                                                                                                                                     |
|-------------------|-------------------------------------------------------------------------------------------------------------------------------------------------------------------------------------------------------------------------------------------------|
| Description       | Lush is a performance velvet designed to combine aesthetic appeal with practical, long-lasting qualities. It's soil and stain resistant and available in 40 colours.                                                                            |
| Composition       | 100% Polyester                                                                                                                                                                                                                                  |
| Roll Size         | 137cm x 41m - Available by the lineal metre.                                                                                                                                                                                                    |
| Weight            | 635 g/m²                                                                                                                                                                                                                                        |
| Abrasion          | 100,000 Double Rubs                                                                                                                                                                                                                             |
| Fire Rating       | Tested in accordance with AS1530.3  Spread of Flame Index - 0  Smoke Developed Index - 5                                                                                                                                                        |
| Lead Time         | <ul> <li>2-weeks (approx.) from Wednesday, subject to stock availability.</li> <li>Additional 1-week for Western Australia.</li> <li>Express delivery is available subject to a surcharge. Contact Baresque for details and pricing.</li> </ul> |

### Colour & Finish Options

Fabrics » Woven Fabrics

96 ULTRAMARINE