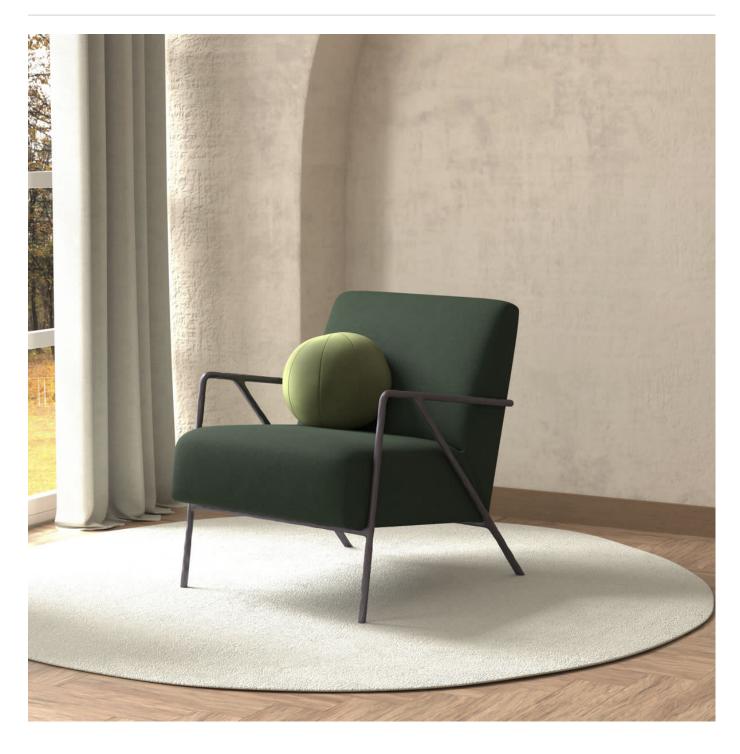

Fabrics » Woven Fabrics

Applications: **Upholstery** 

Fabrics » Woven Fabrics

Fabrics » Woven Fabrics

Luxurious velvet touch, lasting appeal.

| ✓ Stain Resistant | ✓ PFAS Free                                                                                                                                                                                                                                     |
|-------------------|-------------------------------------------------------------------------------------------------------------------------------------------------------------------------------------------------------------------------------------------------|
| Description       | Lush is a performance velvet designed to combine aesthetic appeal with practical, long-lasting qualities. It's soil and stain resistant and available in 40 colours.                                                                            |
| Composition       | 100% Polyester                                                                                                                                                                                                                                  |
| Roll Size         | 137cm x 41m - Available by the lineal metre.                                                                                                                                                                                                    |
| Weight            | 635 g/m²                                                                                                                                                                                                                                        |
| Abrasion          | 100,000 Double Rubs                                                                                                                                                                                                                             |
| Fire Rating       | Tested in accordance with AS1530.3  Spread of Flame Index - 0  Smoke Developed Index - 5                                                                                                                                                        |
| Lead Time         | <ul> <li>2-weeks (approx.) from Wednesday, subject to stock availability.</li> <li>Additional 1-week for Western Australia.</li> <li>Express delivery is available subject to a surcharge. Contact Baresque for details and pricing.</li> </ul> |