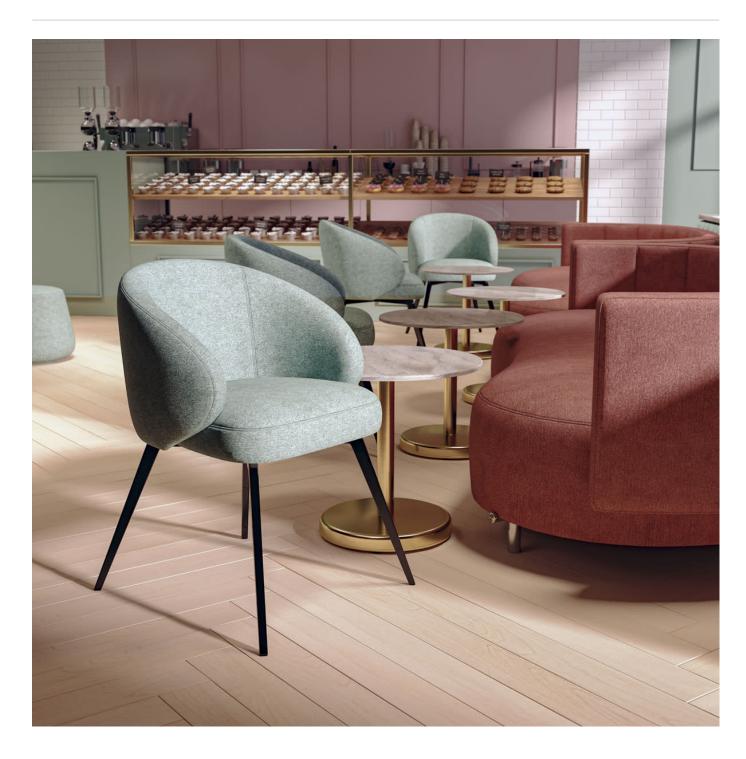

Applications: **Upholstery** 

## Lustrous finish designed for high-traffic durability

| ✓ Crypton         | ✓ PFAS Free                                                                                                                                                                                                                                                                | ✓ Greenguard Gold Certified                                                                                                                             |
|-------------------|----------------------------------------------------------------------------------------------------------------------------------------------------------------------------------------------------------------------------------------------------------------------------|---------------------------------------------------------------------------------------------------------------------------------------------------------|
| Description       | Shimmer offers a lustrous finish that enhances any space while delivering unparalleled performance. Designed to withstand everyday wear and tear, Shimmer resists fading, pilling, and abrasion, making it perfect for high-traffic areas.                                 |                                                                                                                                                         |
| Composition       | CRYPTON - 69% Polyester   31% Acrylic                                                                                                                                                                                                                                      |                                                                                                                                                         |
| Roll Size         | 137cm x 45.7m - Available by the lineal metre                                                                                                                                                                                                                              |                                                                                                                                                         |
| Weight            | 549 g/m²                                                                                                                                                                                                                                                                   |                                                                                                                                                         |
| Abrasion          | 100,000 Double Rubs                                                                                                                                                                                                                                                        |                                                                                                                                                         |
| Fire Rating       | This product can be treated with a fire retardant that will ensure it meets Australian Standard 1530.3. Contact Baresque for details.                                                                                                                                      |                                                                                                                                                         |
| Lead Time         | <ul> <li>2-weeks (approx.) from Wednesday</li> <li>Additional 1-week for Western Aus</li> <li>Express delivery is available subject and pricing.</li> </ul>                                                                                                                |                                                                                                                                                         |
| Care Instructions | that works well on all stains.  Most liquid spills simply blot off the follow these simple steps:  1. Remove excess soil, and apply the  2. Allow solution to remain on stain f  3. Blot up the stain with a dry, clean area again  Repeat these steps if a spot still rem | or 1 minute towel, rinse any remaining soap and blot the ains. If agitation is necessary, spray the stained brush or edge of spoon from outside of spot |
| Warranty          | 2-year warranty. Visit <b>baresque.com.au/warranty</b> for complete details.                                                                                                                                                                                               |                                                                                                                                                         |