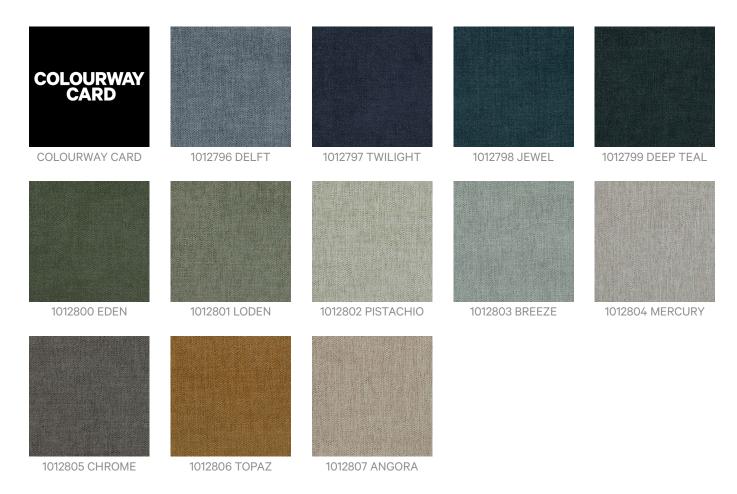

## Colour & Finish Options

## Luxurious texture and rich hues for an elegant touch

| ✓ Crypton         | ✓ PFAS Free                                                                                                                                                                                                                     | ✓ Greenguard Gold Certified                      |
|-------------------|---------------------------------------------------------------------------------------------------------------------------------------------------------------------------------------------------------------------------------|--------------------------------------------------|
| Description       | Luster exudes refinement with its exquisite texture. Available in twelve sophisticated hues ranging from earthy neutrals to rich jewel tones, Luster adds a touch of luxury to any setting.                                     |                                                  |
| Composition       | CRYPTON - 100% Polyester                                                                                                                                                                                                        |                                                  |
| Roll Size         | 137cm x 45.7m - Available by the lineal metre                                                                                                                                                                                   |                                                  |
| Weight            | 595 g/m <sup>2</sup>                                                                                                                                                                                                            |                                                  |
| Abrasion          | 100,000 Double Rubs                                                                                                                                                                                                             |                                                  |
| Fire Rating       | Tested in accordance with AS1530.3                                                                                                                                                                                              |                                                  |
|                   | Spread of Flame Index - 0                                                                                                                                                                                                       |                                                  |
|                   | Smoke Developed Index - 5                                                                                                                                                                                                       |                                                  |
| Lead Time         | • 2-weeks (approx.) from Wednesday, subject to stock availability.                                                                                                                                                              |                                                  |
|                   | <ul> <li>Additional 1-week for Western Australia.</li> </ul>                                                                                                                                                                    |                                                  |
|                   | <ul> <li>Express delivery is available subj<br/>and pricing.</li> </ul>                                                                                                                                                         | ect to a surcharge. Contact Baresque for details |
| Care Instructions | Mix 5 parts water with 1 part of an enzyme laundry detergent to have a mixture that works well on all stains.                                                                                                                   |                                                  |
|                   | Most liquid spills simply blot off the surface with a dry towel. If a stains remains, follow these simple steps:                                                                                                                |                                                  |
|                   | 1. Remove excess soil, and apply the soap mixture on the stained area                                                                                                                                                           |                                                  |
|                   | 2. Allow solution to remain on stain for 1 minute                                                                                                                                                                               |                                                  |
|                   | 3. Blot up the stain with a dry, clean towel, rinse any remaining soap and blot the area again                                                                                                                                  |                                                  |
|                   | Repeat these steps if a spot still remains. If agitation is necessary, spray the stained area and work the stain using a soft brush or edge of spoon from outside of spot toward the middle. Blot and rinse to remove any soap. |                                                  |