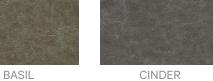

he fabric as this can cause damage and leave marks.

Dry Stains: Use a soft bristle brush to gently remove any remaining accumulated matter. If a stain cannot be removed by these methods, a solution of 10 parts water to 1 part bleach can be used. Never use full strengh bleach.

Apply the solution to the stained area and allow it to linger on the fabric for approximately 15 minutes. The bleac solution must be throughly rinsed away wit clean water and dried using a soft towel.

Any cleaning agent should always be tested on an area of the piece that is not readily visible before being applied to the stained area.

#### Warranty

2-year warranty. Visit baresque.com.au/warranty for complete details.



Fabrics » Vinyl and Faux Leather Fabrics

### Colour & Finish Options

# COLOURWAY CARD











GOLD DUST

COLOURWAY CARD



MOONBEAM







SUMATRA