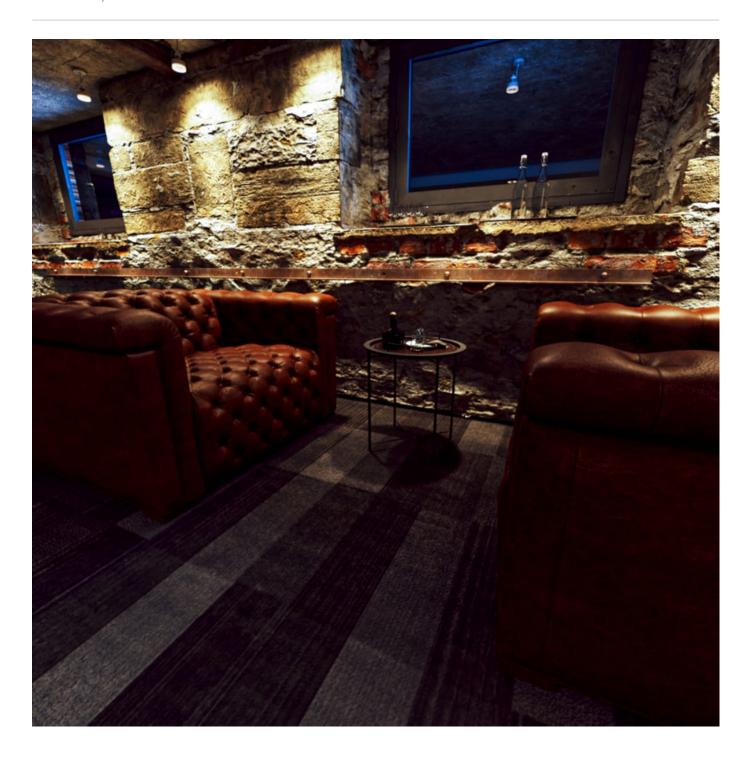

**Fabrics** » Vinyl and Faux Leather Fabrics

Brand: Concertex

Collections: Idyllic

Applications: Upholstery

**Fabrics** » Vinyl and Faux Leather Fabrics

Fabrics » Vinyl and Faux Leather Fabrics

Weathered Metal, a phthalate-free vinyl, captures rustic, weathered metal beauty in 9 colors. It passes 300,000+ double rubs, offering both durability and style.