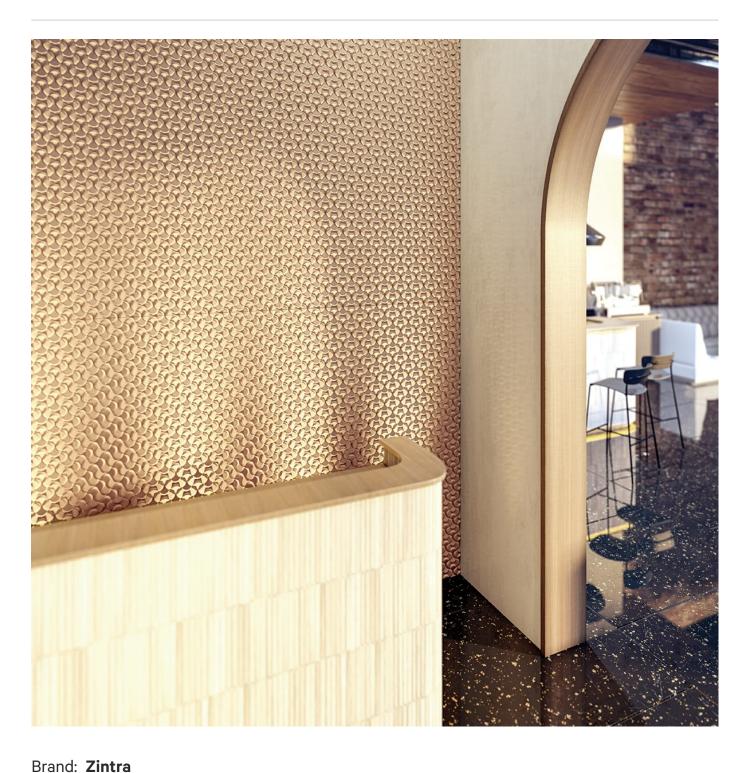

**Acoustics** » Acoustic Panels

Collections: Emboss Panel

Applications: Walls

**Acoustics** » Acoustic Panels

Emboss Panel Celium Detail Twilight

Emboss Panel Celium Detail

Emboss Panel Celium Ecru Warm Lighting

**Acoustics** » Acoustic Panels

Challenge design conventions with Zintra Emboss Panel Celium. Inspired by microscopic forms, its organic texture adds depth, movement, and a sense of tranquility.

✓ Acoustic ✓ Bleach Cleanable ✓ Easy Clean

#### Celium

Celium pushes the boundaries of design, drawing inspiration from the intricate world of microscopic mushrooms. This design invites exploration and curiosity, with its organic texture and intricate pattern adding a sense of depth and movement.

Unlike other designs in the collection, Celium challenges convention, offering a fresh, avant-garde aesthetic that evokes the delicate and mysterious forms found in nature. This distinctive texture transforms any space into a captivating focal point, creating an atmosphere of tranquility and sophistication.