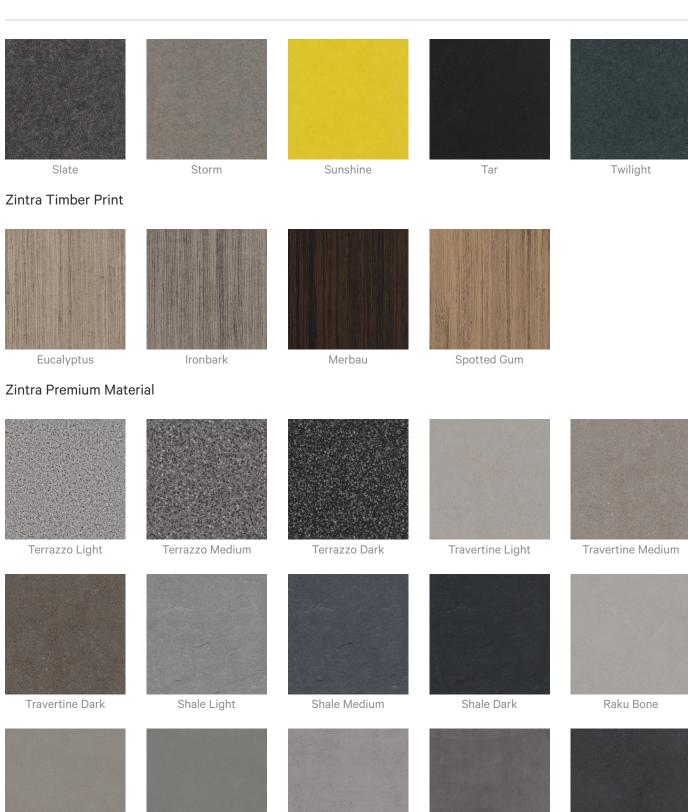

### Colour & Finish Options

#### Zintra 12mm Solid PET

**Acoustics** » Acoustic Panels

Raku Luster

Raku Jade

Concrete Dark Tint

Concrete Cast

Concrete Polished

#### **Acoustics** » Acoustic Panels

Terracotta Sun Bleached

Terracotta Mission

Terracotta Antique

#### Zintra Premium Wood

Knotty Pine

Maple

Poplar

Australian Walnut

Claro Walnut

Palm Wood

Rustic Walnut