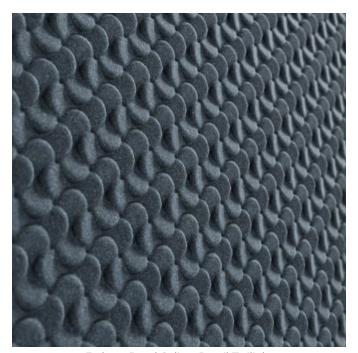

#### Celium

Celium pushes the boundaries of design, drawing inspiration from the intricate world of microscopic mushrooms. This design invites exploration and curiosity, with its organic texture and intricate pattern adding a sense of depth and movement.

Unlike other designs in the collection, Celium challenges convention, offering a fresh, avant-garde aesthetic that evokes the delicate and mysterious forms found in nature. This distinctive texture transforms any space into a captivating focal point, creating an atmosphere of tranquility and sophistication.