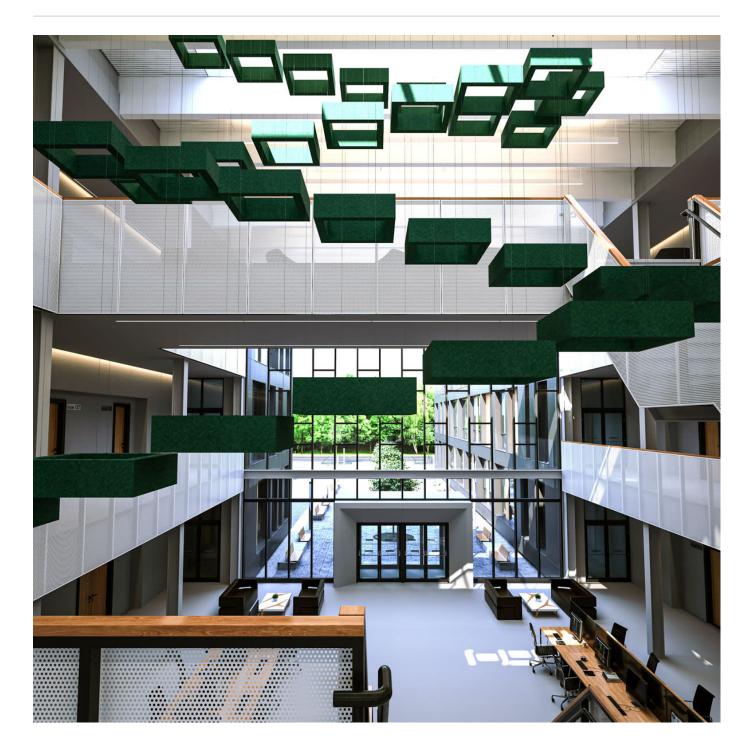

Acoustics » Acoustic Baffles

Acoustic solutions reach new heights with Zintra Beams Rectangle Beams. Take geometric shapes to a whole new level, with the Lightweight module design of Zintra Rectangular Beams Their modular nature brings both versatility and grandeur to your design.

| <ul><li>✓ Acoustic</li><li>✓ Easy Install</li></ul> | ✓ Bleach Cleanable                                                                                                                                                                                                                                                                                                                                                                                                                                                                                                                                                                                                                                                                                                             | ✓ Easy Clean                  |
|-----------------------------------------------------|--------------------------------------------------------------------------------------------------------------------------------------------------------------------------------------------------------------------------------------------------------------------------------------------------------------------------------------------------------------------------------------------------------------------------------------------------------------------------------------------------------------------------------------------------------------------------------------------------------------------------------------------------------------------------------------------------------------------------------|-------------------------------|
| Description                                         | Large spaces require acoustic solutions that match their scale. Zintra Beams<br>collection address this need perfectly, offering substantial proportions that exude a<br>sense of structure and architectural grandeur. Their modular design allows for a<br>variety of configurations across a range of styles and sizes and includes<br>connectors for effortless customization to suit any space.<br>There are 5 different geometric designs available: Open & Closed Rafter,<br>Rectangular, Square and Parallel Beams, available in various sizes (please refer to<br>the dimensions for design specific details). We even have a coffer available to suit<br>open, closed and square designs for added acoustic comfort. |                               |
|                                                     |                                                                                                                                                                                                                                                                                                                                                                                                                                                                                                                                                                                                                                                                                                                                |                               |
|                                                     | Rectangle Beam                                                                                                                                                                                                                                                                                                                                                                                                                                                                                                                                                                                                                                                                                                                 |                               |
|                                                     | Mix and match colours and heights to add dimension and depth effortlessly.<br>Available individually, Rectangle Beams offer easy installation and superior<br>acoustics, perfect for creating artistic spaces. The optional Coffer panel is not<br>compatible with this design.                                                                                                                                                                                                                                                                                                                                                                                                                                                |                               |
|                                                     | Engineered for superior sound absorption<br>absorbers across the entire frequency ran<br>rating, up to a maximum of 1.5.                                                                                                                                                                                                                                                                                                                                                                                                                                                                                                                                                                                                       |                               |
| How to Specify                                      | 1. Select design                                                                                                                                                                                                                                                                                                                                                                                                                                                                                                                                                                                                                                                                                                               |                               |
|                                                     | 2. Select Size                                                                                                                                                                                                                                                                                                                                                                                                                                                                                                                                                                                                                                                                                                                 |                               |
|                                                     | 3. Select Zintra Colour                                                                                                                                                                                                                                                                                                                                                                                                                                                                                                                                                                                                                                                                                                        |                               |
| Composition                                         | Zintra Acoustic Panel - 100% Solution Dy                                                                                                                                                                                                                                                                                                                                                                                                                                                                                                                                                                                                                                                                                       | ed (Colour Through) Polyester |
|                                                     | 12mm (1/2") - Density 2.4 kg /m² 0.5 lb/ft²                                                                                                                                                                                                                                                                                                                                                                                                                                                                                                                                                                                                                                                                                    |                               |
| Sustainability                                      | Zintra is made from 100% recyclable materials.                                                                                                                                                                                                                                                                                                                                                                                                                                                                                                                                                                                                                                                                                 |                               |
|                                                     | <ul> <li>60% post-consumer recycled content from PET bottles.</li> </ul>                                                                                                                                                                                                                                                                                                                                                                                                                                                                                                                                                                                                                                                       |                               |
|                                                     | <ul> <li>35% pre-consumer recycled content from PET chips</li> </ul>                                                                                                                                                                                                                                                                                                                                                                                                                                                                                                                                                                                                                                                           |                               |
|                                                     | • 5% polylactic acid (PLA)                                                                                                                                                                                                                                                                                                                                                                                                                                                                                                                                                                                                                                                                                                     |                               |
|                                                     |                                                                                                                                                                                                                                                                                                                                                                                                                                                                                                                                                                                                                                                                                                                                |                               |