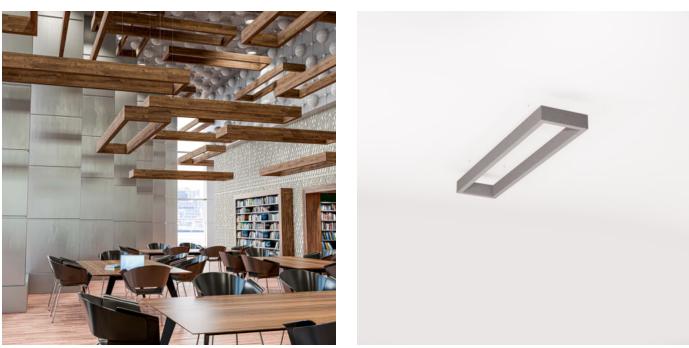

Acoustics » Acoustic Baffles

Brand: Zintra

Collections: Beams

Applications: Ceilings

Acoustics » Acoustic Baffles

Beams Rectangular Rafter - Premium Wood - Walnut

Beams Rectangle Detail

1300 306 399 info@baresque.com.au baresque.com.au

Acoustics » Acoustic Baffles

Acoustic solutions reach new heights with Zintra Beams Rectangle Beams. Take geometric shapes to a whole new level, with the Lightweight module design of Zintra Rectangular Beams Their modular nature brings both versatility and grandeur to your design.

| <ul><li>✓ Acoustic</li><li>✓ Easy Install</li></ul> | ✓ Bleach Cleanable                                                                                                                                                                                                                                                                                                                                                                                                                                                                                                                                                                                                                                                                                                             | ✓ Easy Clean                  |
|-----------------------------------------------------|--------------------------------------------------------------------------------------------------------------------------------------------------------------------------------------------------------------------------------------------------------------------------------------------------------------------------------------------------------------------------------------------------------------------------------------------------------------------------------------------------------------------------------------------------------------------------------------------------------------------------------------------------------------------------------------------------------------------------------|-------------------------------|
| Description                                         | Large spaces require acoustic solutions that match their scale. Zintra Beams<br>collection address this need perfectly, offering substantial proportions that exude a<br>sense of structure and architectural grandeur. Their modular design allows for a<br>variety of configurations across a range of styles and sizes and includes<br>connectors for effortless customization to suit any space.<br>There are 5 different geometric designs available: Open & Closed Rafter,<br>Rectangular, Square and Parallel Beams, available in various sizes (please refer to<br>the dimensions for design specific details). We even have a coffer available to suit<br>open, closed and square designs for added acoustic comfort. |                               |
|                                                     |                                                                                                                                                                                                                                                                                                                                                                                                                                                                                                                                                                                                                                                                                                                                |                               |
|                                                     | Rectangle Beam                                                                                                                                                                                                                                                                                                                                                                                                                                                                                                                                                                                                                                                                                                                 |                               |
|                                                     | Mix and match colours and heights to add dimension and depth effortlessly.<br>Available individually, Rectangle Beams offer easy installation and superior<br>acoustics, perfect for creating artistic spaces. The optional Coffer panel is not<br>compatible with this design.                                                                                                                                                                                                                                                                                                                                                                                                                                                |                               |
|                                                     | Engineered for superior sound absorption<br>absorbers across the entire frequency ran<br>rating, up to a maximum of 1.5.                                                                                                                                                                                                                                                                                                                                                                                                                                                                                                                                                                                                       |                               |
| How to Specify                                      | 1. Select design                                                                                                                                                                                                                                                                                                                                                                                                                                                                                                                                                                                                                                                                                                               |                               |
|                                                     | 2. Select Size                                                                                                                                                                                                                                                                                                                                                                                                                                                                                                                                                                                                                                                                                                                 |                               |
|                                                     | 3. Select Zintra Colour                                                                                                                                                                                                                                                                                                                                                                                                                                                                                                                                                                                                                                                                                                        |                               |
| Composition                                         | Zintra Acoustic Panel - 100% Solution Dy                                                                                                                                                                                                                                                                                                                                                                                                                                                                                                                                                                                                                                                                                       | ed (Colour Through) Polyester |
|                                                     | 12mm (1/2") - Density 2.4 kg /m² 0.5 lb/ft²                                                                                                                                                                                                                                                                                                                                                                                                                                                                                                                                                                                                                                                                                    |                               |
| Sustainability                                      | Zintra is made from 100% recyclable materials.                                                                                                                                                                                                                                                                                                                                                                                                                                                                                                                                                                                                                                                                                 |                               |
|                                                     | <ul> <li>60% post-consumer recycled content from PET bottles.</li> </ul>                                                                                                                                                                                                                                                                                                                                                                                                                                                                                                                                                                                                                                                       |                               |
|                                                     | <ul> <li>35% pre-consumer recycled content from PET chips</li> </ul>                                                                                                                                                                                                                                                                                                                                                                                                                                                                                                                                                                                                                                                           |                               |
|                                                     | • 5% polylactic acid (PLA)                                                                                                                                                                                                                                                                                                                                                                                                                                                                                                                                                                                                                                                                                                     |                               |
|                                                     |                                                                                                                                                                                                                                                                                                                                                                                                                                                                                                                                                                                                                                                                                                                                |                               |