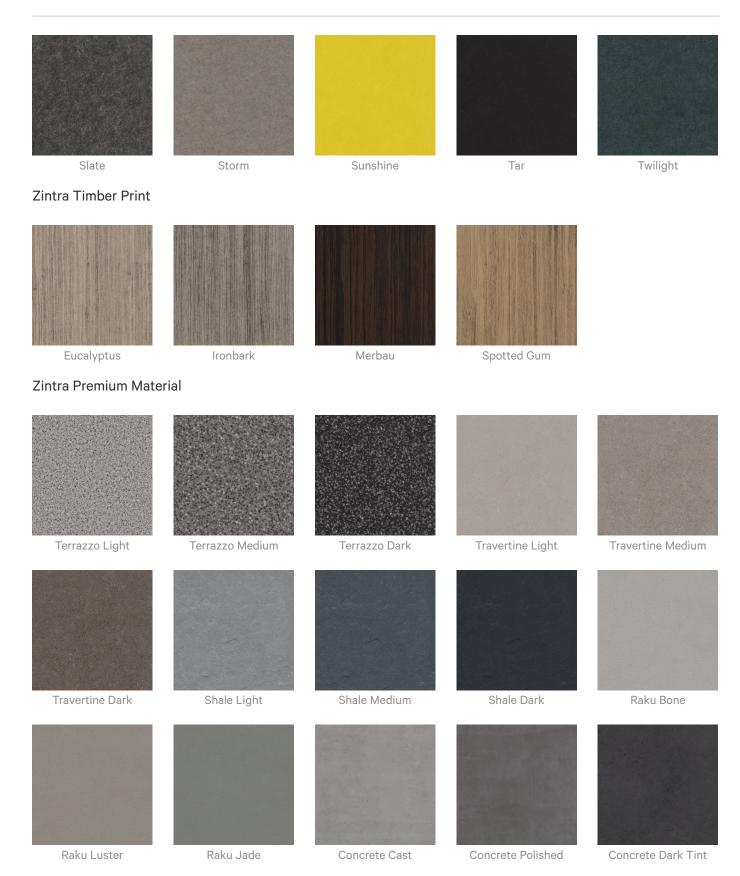

|  |



Acoustics » Acoustic Baffles

| Warranty            | Visit FAQ for more details.                                                                                                   |  |
|---------------------|-------------------------------------------------------------------------------------------------------------------------------|--|
| Customisable        | The Zintra Acoustic Solutions range is customisable to your project. Please get in touch with your local contact for details. |  |
| Additional Comments | <ul><li>NRC 1.0</li><li>NRC 1.5 With Coffers</li></ul>                                                                        |  |



Acoustics » Acoustic Baffles

#### **Colour & Finish Options**

#### Zintra 12mm Solid PET





Acoustics » Acoustic Baffles



1300 306 399 info@baresque.com.au baresque.com.au



Acoustics » Acoustic Baffles



#### Zintra Premium Wood



Knotty Pine

Palm Wood



Rustic Walnut



Cherry



Australian Walnut



Euro Beech



Claro Walnut



Lacewood



Redwood

White Oak