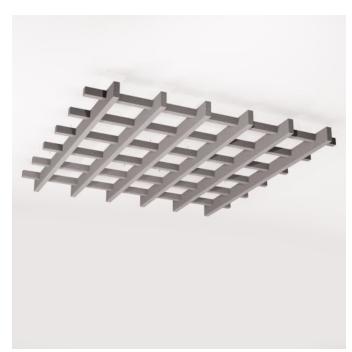

Acoustics » Acoustic Baffles

Brand: **Zintra** Collections: **Beams** Applications: **Ceilings** 

1300 306 399 info@baresque.com.au baresque.com.au

Acoustics » Acoustic Baffles

Beams Open Rafter - Pewter

Beams Open Rafter 5 x 5 Detail

Beams Open Rafter 4 x 5 Detail

Beams Open Rafter 3 x 5 Detail

Acoustics » Acoustic Baffles

Beams Open Rafter 2 x 5 Detail

Beams Open Rafter 1 x 5 Detail

Acoustics » Acoustic Baffles

Acoustic solutions reach new heights with Zintra Beams Open Rafter, Rustic and full of character. Their modular nature brings both versatility and grandeur to your design.