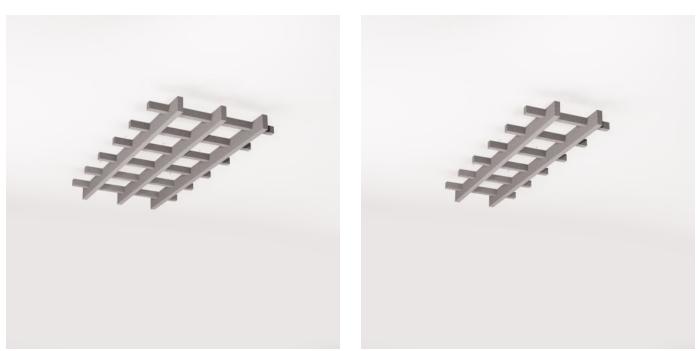

Beams Open Rafter 4 x 5 Detail

Beams Open Rafter 3 x 5 Detail

Acoustics » Acoustic Baffles

Beams Open Rafter 2 x 5 Detail

Beams Open Rafter 1 x 5 Detail

Acoustics » Acoustic Baffles

Acoustic solutions reach new heights with Zintra Beams Open Rafter, Rustic and full of character. Their modular nature brings both versatility and grandeur to your design.