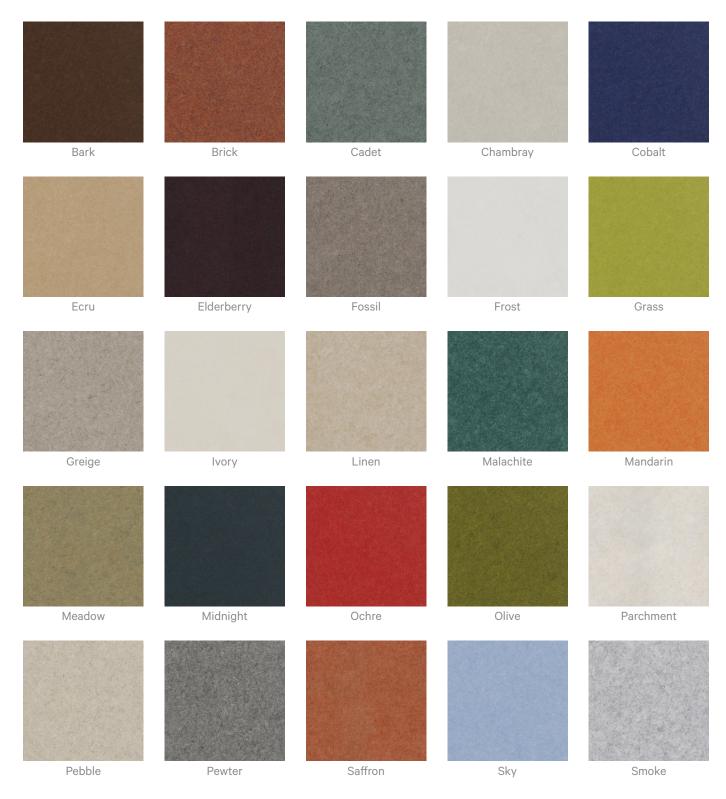

|  |



Acoustics » Acoustic Baffles

| Warranty            | Visit FAQ for more details.                                                                                                   |  |
|---------------------|-------------------------------------------------------------------------------------------------------------------------------|--|
| Customisable        | The Zintra Acoustic Solutions range is customisable to your project. Please get in touch with your local contact for details. |  |
| Additional Comments | <ul><li>NRC 1.0</li><li>NRC 1.5 With Coffers</li></ul>                                                                        |  |



Acoustics » Acoustic Baffles

#### **Colour & Finish Options**

#### Zintra 12mm Solid PET





Acoustics » Acoustic Baffles



1300 306 399 info@baresque.com.au baresque.com.au



Acoustics » Acoustic Baffles



#### Zintra Premium Wood



Knotty Pine

Palm Wood



Rustic Walnut



Cherry



Australian Walnut



Euro Beech



Claro Walnut



Lacewood



Redwood

White Oak