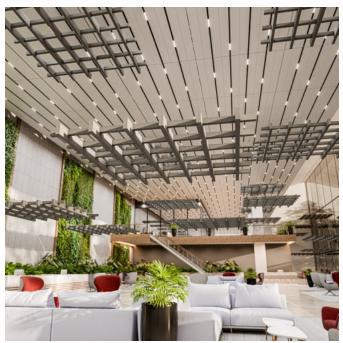

| <ul> <li>✓ Acoustic</li> <li>✓ Easy Install</li> </ul> | ✓ Bleach Cleanable                                                                                                                                                                                                                                                                                                                                                                                   | ✓ Easy Clean                                                                                                                                                                                                                               |
|--------------------------------------------------------|------------------------------------------------------------------------------------------------------------------------------------------------------------------------------------------------------------------------------------------------------------------------------------------------------------------------------------------------------------------------------------------------------|--------------------------------------------------------------------------------------------------------------------------------------------------------------------------------------------------------------------------------------------|
| ✓ Easy Install                                         |                                                                                                                                                                                                                                                                                                                                                                                                      |                                                                                                                                                                                                                                            |
| Description                                            | Large spaces require acoustic solutions that match their scale. Zintra Beams<br>collection address this need perfectly, offering substantial proportions that exude a<br>sense of structure and architectural grandeur. Their modular design allows for a<br>variety of configurations across a range of styles and sizes and includes<br>connectors for effortless customization to suit any space. |                                                                                                                                                                                                                                            |
|                                                        | There are 5 different geometric designs available: Open & Closed Rafter,<br>Rectangular, Square and Parallel Beams, available in various sizes (please refer to<br>the dimensions for design specific details). We even have a coffer available to suit<br>open, closed and square designs for added acoustic comfort.                                                                               |                                                                                                                                                                                                                                            |
|                                                        | Open Rafter                                                                                                                                                                                                                                                                                                                                                                                          |                                                                                                                                                                                                                                            |
|                                                        | of its modular structure. Available in<br>lightweight solutions tailored to vario<br>realistic wood prints, it aims to enha                                                                                                                                                                                                                                                                          | emphasizing its open-edge feature as the core<br>five standard configurations, providing<br>ous spaces. With a selection of 30 colours and<br>nce architectural aesthetics. Specifically<br>Id optional coffer panels available to further |
|                                                        | Engineered for superior sound absorption, Zintra Beams function as porous absorbers across the entire frequency range. This significantly enhances the NRC rating, up to a maximum of 1.5.                                                                                                                                                                                                           |                                                                                                                                                                                                                                            |
| How to Specify                                         | 1. Select design                                                                                                                                                                                                                                                                                                                                                                                     |                                                                                                                                                                                                                                            |
|                                                        | 2. Select Size                                                                                                                                                                                                                                                                                                                                                                                       |                                                                                                                                                                                                                                            |
|                                                        | 3. Select Zintra Colour                                                                                                                                                                                                                                                                                                                                                                              |                                                                                                                                                                                                                                            |
| Composition                                            | Zintra Acoustic Panel - 100% Solutio                                                                                                                                                                                                                                                                                                                                                                 | n Dyed (Colour Through) Polyester                                                                                                                                                                                                          |
|                                                        | 12mm (1/2") - Density 2.4 kg /m² 0.5 lb/ft²                                                                                                                                                                                                                                                                                                                                                          |                                                                                                                                                                                                                                            |
| Sustainability                                         | Zintra is made from 100% recyclable                                                                                                                                                                                                                                                                                                                                                                  | materials.                                                                                                                                                                                                                                 |
|                                                        | • 60% post-consumer recycled content from Zintra bottles.                                                                                                                                                                                                                                                                                                                                            |                                                                                                                                                                                                                                            |
|                                                        | • 35% pre-consumer recycled conte                                                                                                                                                                                                                                                                                                                                                                    | nt from Zintra chips                                                                                                                                                                                                                       |
|                                                        | • 5% polylactic acid (PLA)                                                                                                                                                                                                                                                                                                                                                                           |                                                                                                                                                                                                                                            |
|                                                        |                                                                                                                                                                                                                                                                                                                                                                                                      |                                                                                                                                                                                                                                            |