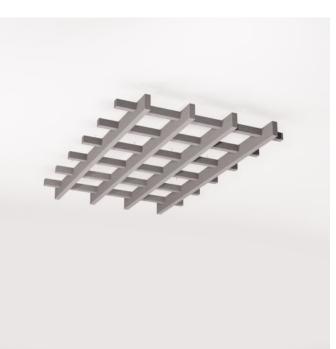

Acoustics » Acoustic Baffles

Brand: **Zintra** Collections: **Beams** Applications: **Ceilings** 

1300 306 399 info@baresque.com.au baresque.com.au

Acoustics » Acoustic Baffles

Beams Open Rafter - Pewter

Beams Open Rafter 5 x 5 Detail

Beams Open Rafter 4 x 5 Detail

Beams Open Rafter 3 x 5 Detail

Acoustics » Acoustic Baffles

Beams Open Rafter 2 x 5 Detail

Beams Open Rafter 1 x 5 Detail

Acoustics » Acoustic Baffles

Acoustic solutions reach new heights with Zintra Beams Open Rafter, Rustic and full of character. Their modular nature brings both versatility and grandeur to your design.