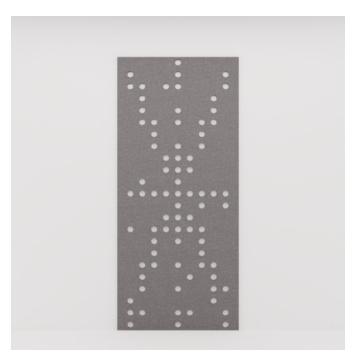

**Acoustics** » Acoustic Panels

Brand: Zintra

Collections: Pattern Panel

Applications: Ceilings, Walls

**Acoustics** » Acoustic Panels

Pattern Panel Noktalar Detail

**Acoustics** » Acoustic Panels

Discover the 51 classic and contemporary designs available in Zintra Pattern Panels. Effortlessly elevate your space with style, texture, and superior sound absorption with Pattern Panel Noktalar.