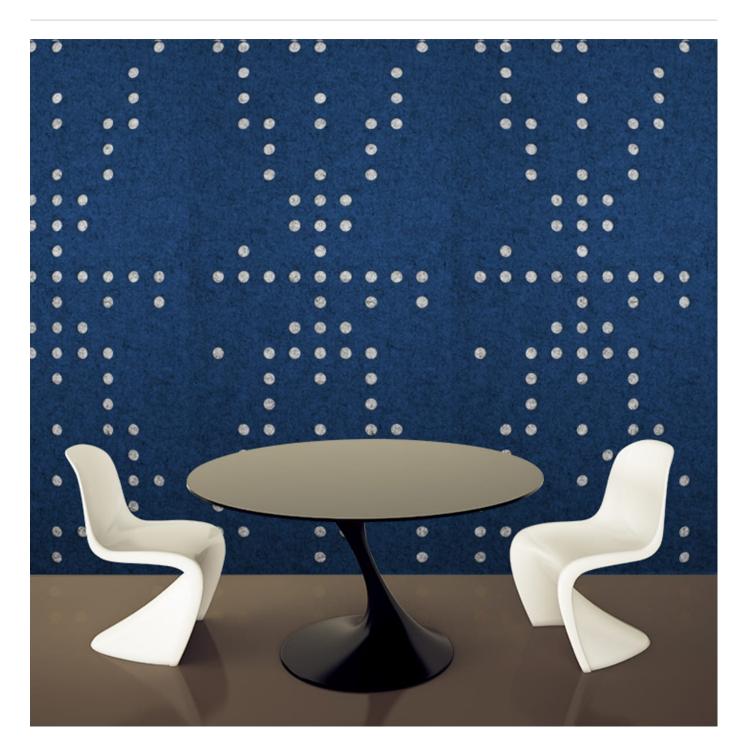

**Acoustics** » Acoustic Panels

Brand: Zintra

Collections: Pattern Panel

Applications: Ceilings, Walls

**Acoustics** » Acoustic Panels

Pattern Panel Noktalar Detail

**Acoustics** » Acoustic Panels

Discover the 51 classic and contemporary designs available in Zintra Pattern Panels. Effortlessly elevate your space with style, texture, and superior sound absorption with Pattern Panel Noktalar.

Noktalar, an asymmetrical design

Not suitable as a freestanding product.

Elevate your environment with style, texture, contrast, and depth, all while creating a harmonious ambiance with superior sound absorption.