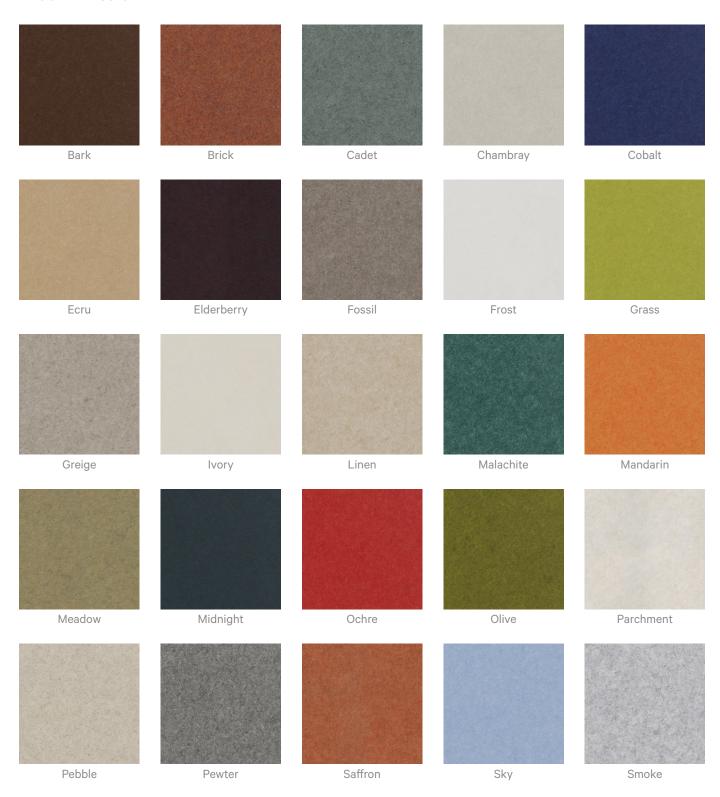

| Visit FAQ for more details.                                                                                                                                        |
| Customisable              | The Zintra Acoustic Solutions range is customisable to your project. Please get in touch with your local contact for details.                                      |



**Acoustics** » Acoustic Panels

## Additional Comments Patterns Only NRC Rating

- Directly Mounted: 0.45
- With 2" (50mm) Air Gap: 0.85
- With 6" (152mm) Air Gap: 0.90
- With 12" (305mm) Air Gap: 0.95

## **Patterns on Backer NRC Rating**

- Directly Mounted: 0.75
- With 2" (50mm) Air Gap: 0.95
- With 6" (152mm) Air Gap: 1.0
- With 12" (305mm) Air Gap: 1.0

## Colour & Finish Options

#### Zintra 12mm Solid PET







**Acoustics** » Acoustic Panels











Twilight