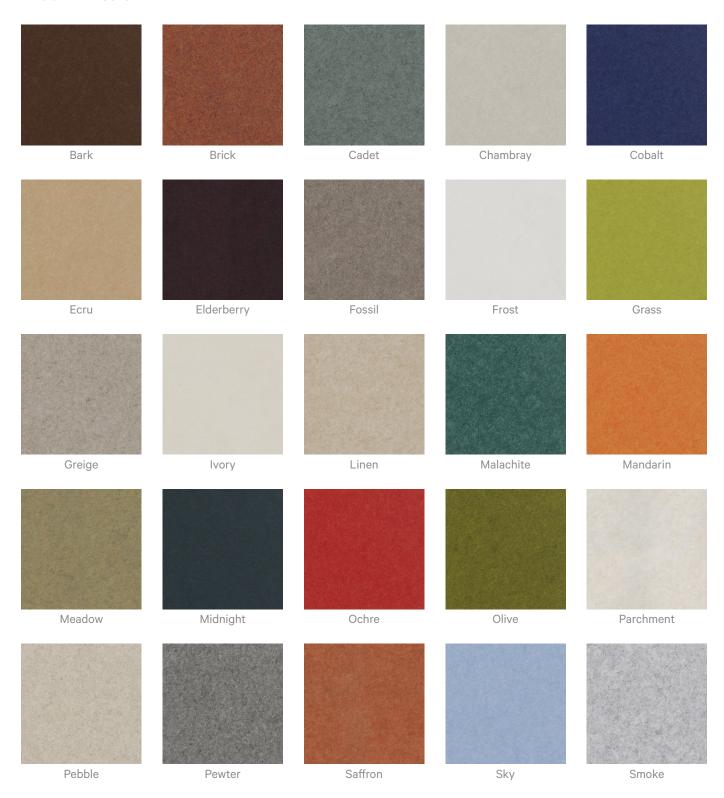

| Visit FAQ for more details.                                                                                                                                        |
| Customisable              | The Zintra Acoustic Solutions range is customisable to your project. Please get in touch with your local contact for details.                                      |



**Acoustics** » Acoustic Panels

## Additional Comments Patterns Only NRC Rating

- Directly Mounted: 0.45
- With 2" (50mm) Air Gap: 0.85
- With 6" (152mm) Air Gap: 0.90
- With 12" (305mm) Air Gap: 0.95

## **Patterns on Backer NRC Rating**

- Directly Mounted: 0.75
- With 2" (50mm) Air Gap: 0.95
- With 6" (152mm) Air Gap: 1.0
- With 12" (305mm) Air Gap: 1.0



## Colour & Finish Options

## Zintra 12mm Solid PET







**Acoustics** » Acoustic Panels











Twilight