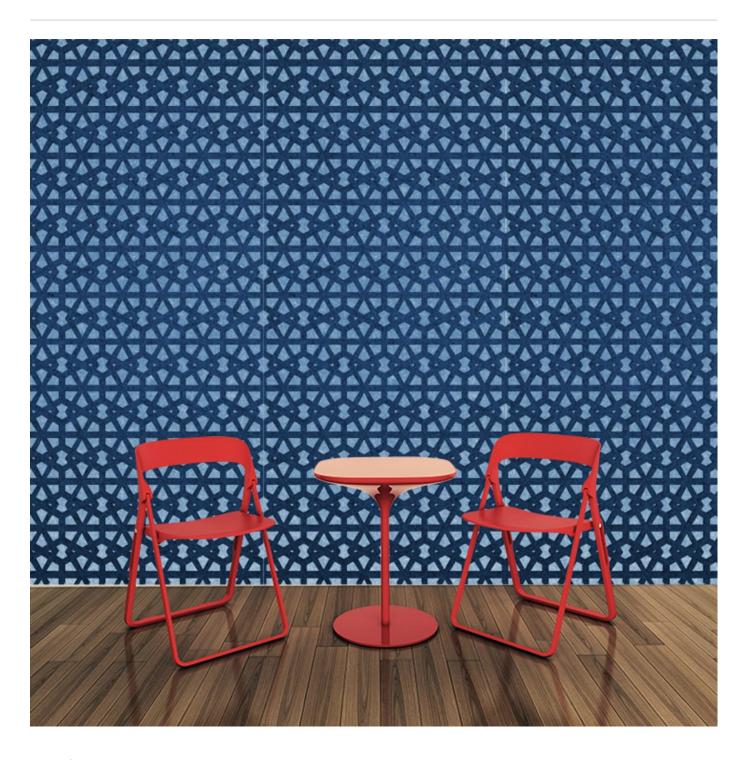

**Acoustics** » Acoustic Panels

Brand: Zintra

Collections: Pattern Panel

Applications: Ceilings, Walls

**Acoustics** » Acoustic Panels

Pattern Panel Kali Detail

**Acoustics** » Acoustic Panels

Discover the 51 classic and contemporary designs available in Zintra Pattern Panels. Effortlessly elevate your space with style, texture, and superior sound absorption with Pattern Panel Kali.

## Description

Zintra Patterns offers a broad range of classic or contemporary panel designs that can be used on their own, or in conjunction with Zintra backing, to create beautiful, acoustic screens and wall coverings.

With virtually unlimited design options, each pattern can be intricately cut of out Zintra and paired with a matching or contrasting solid Zintra backing panel to achieve a unique aesthetic for walls or ceilings. Experience enhanced noise absorption and easy installation, while enjoying a broad range of neutral and vibrant Colours to suit any space.

Not suitable as a freestanding product.

Elevate your environment with style, texture, contrast, and depth, all while creating a harmonious ambiance with superior sound absorption.