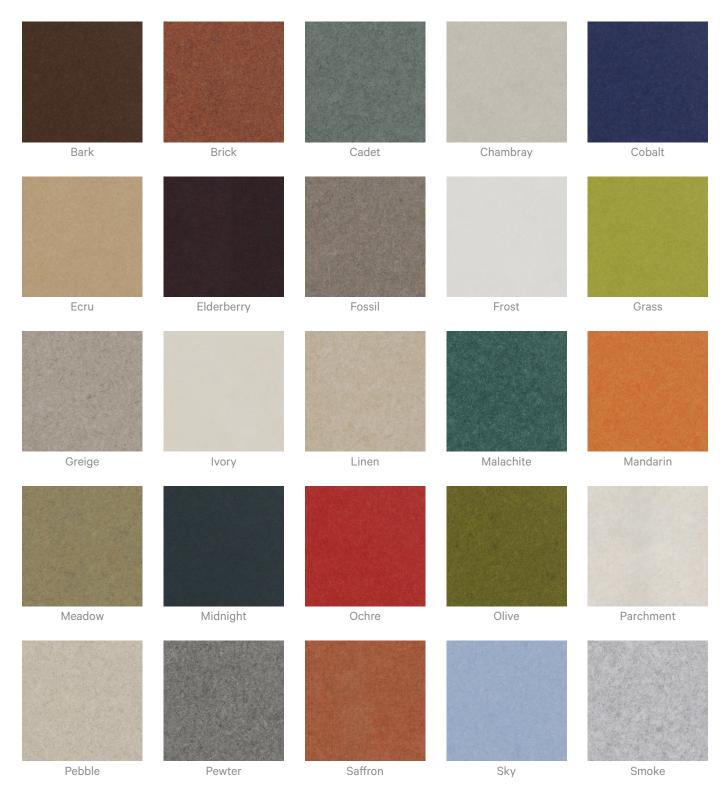

details.                                                                                                                                        |  |
| Customisable              | The Zintra Acoustic Solutions range is customisable to your project. Please get in touch with your local contact for details.                                      |  |



Acoustics » Acoustic Panels

### Additional Comments Patterns Only NRC Rating

- Directly Mounted: 0.45
- With 2" (50mm) Air Gap: 0.85
- With 6" (152mm) Air Gap: 0.90
- With 12" (305mm) Air Gap: 0.95

#### **Patterns on Backer NRC Rating**

- Directly Mounted: 0.75
- With 2" (50mm) Air Gap: 0.95
- With 6" (152mm) Air Gap: 1.0
- With 12" (305mm) Air Gap: 1.0



Acoustics » Acoustic Panels

### Colour & Finish Options

#### Zintra 12mm Solid PET





Acoustics » Acoustic Panels



1300 306 399 info@baresque.com.au baresque.com.au