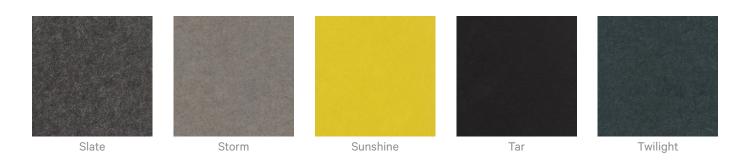

|  |
| Customisable              | The Zintra Acoustic Solutions range is customisable to your project. Please get in touch with your local contact for details.                                      |  |



Acoustics » Acoustic Panels

### Additional Comments Patterns Only NRC Rating

- Directly Mounted: 0.45
- With 2" (50mm) Air Gap: 0.85
- With 6" (152mm) Air Gap: 0.90
- With 12" (305mm) Air Gap: 0.95

#### **Patterns on Backer NRC Rating**

- Directly Mounted: 0.75
- With 2" (50mm) Air Gap: 0.95
- With 6" (152mm) Air Gap: 1.0
- With 12" (305mm) Air Gap: 1.0



Acoustics » Acoustic Panels

### Colour & Finish Options

#### Zintra 12mm Solid PET





Acoustics » Acoustic Panels



1300 306 399 info@baresque.com.au baresque.com.au