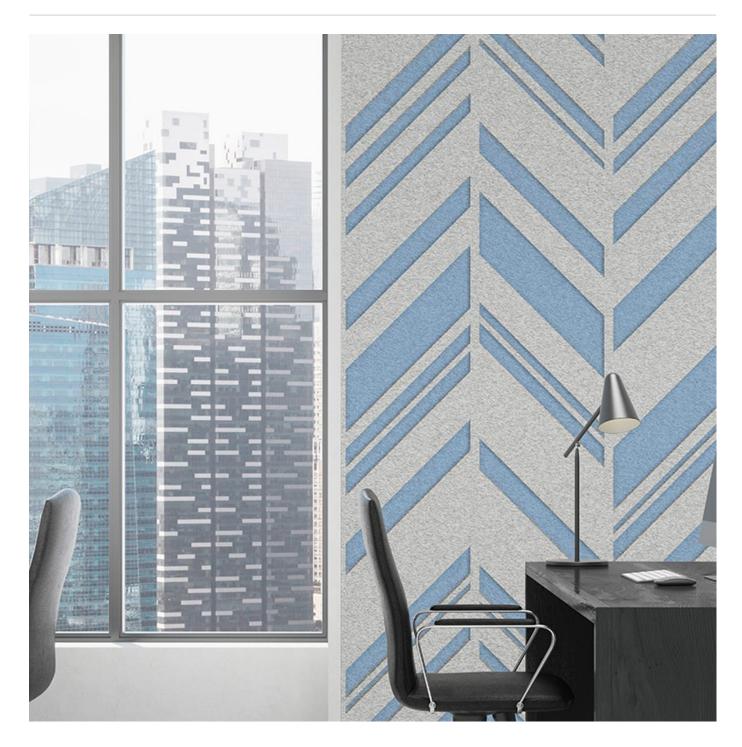

Acoustics » Acoustic Panels

Brand: **Zintra** 

Collections: Pattern Panel

Applications: Ceilings, Walls

Acoustics » Acoustic Panels

Pattern Panel Fishbone Detail

Acoustics » Acoustic Panels

Discover the 51 classic and contemporary designs available in Zintra Pattern Panels. Effortlessly elevate your space with style, texture, and superior sound absorption with Pattern Panel Fishbone.

| <ul><li>✓ Acoustic</li><li>✓ Easy Install</li></ul> | ✓ Bleach Cleanable                                                                                                                                                                                                                                                                                                                                                                                                                                                                                    | ✓ Easy Clean                                                         |
|-----------------------------------------------------|-------------------------------------------------------------------------------------------------------------------------------------------------------------------------------------------------------------------------------------------------------------------------------------------------------------------------------------------------------------------------------------------------------------------------------------------------------------------------------------------------------|----------------------------------------------------------------------|
| Description                                         | Zintra Patterns offers a broad range of classic or contemporary panel designs that can be used on their own, or in conjunction with Zintra backing, to create beautiful, acoustic screens and wall coverings.                                                                                                                                                                                                                                                                                         |                                                                      |
|                                                     | With virtually unlimited design options, each pattern can be intricately cut of out<br>Zintra and paired with a matching or contrasting solid Zintra backing panel to<br>achieve a unique aesthetic for walls or ceilings. Experience enhanced noise<br>absorption and easy installation, while enjoying a broad range of neutral and<br>vibrant Colours to suit any space.<br><b>Fishbone,</b> a chevron pattern with a fishbone look                                                                |                                                                      |
|                                                     |                                                                                                                                                                                                                                                                                                                                                                                                                                                                                                       |                                                                      |
|                                                     | Choose from 51 designs.                                                                                                                                                                                                                                                                                                                                                                                                                                                                               |                                                                      |
|                                                     | Abhaya   Asiatic   Astra   Bengal   Bharata   Bhushan   Circuit   Cirque   Deepak  <br>Devraj   Elephanta   Fishbone   Foliage   Gadiva   Garden Art   Ginkgo   Haimati  <br>Hex   Indus   Jacks   Kali   Kerala   Krishnan   Links   Lost   Malini   Mandava  <br>Marquise   Monsoon   Nadu   Noktalar   Origami   Padmesh   Perdita   Pivot   Pixel  <br>Prose   Punto   Raja   Sakra   Sankaran   Sanskrit   Setro   Shard   Siptical   Stone<br>Age   Sutra   Telugu   Vanishing   Vedic   Wamika |                                                                      |
|                                                     | Not suitable as a freestanding product.                                                                                                                                                                                                                                                                                                                                                                                                                                                               |                                                                      |
|                                                     | Elevate your environment with style,<br>a harmonious ambiance with superio                                                                                                                                                                                                                                                                                                                                                                                                                            | texture, contrast, and depth, all while creating r sound absorption. |
| How to Specify                                      | 1. Select Pattern design<br>2. Select Pattern only or Pattern on Backer.<br>3. Select Zintra Colour.                                                                                                                                                                                                                                                                                                                                                                                                  |                                                                      |
|                                                     | If selecting backer please state which backer.                                                                                                                                                                                                                                                                                                                                                                                                                                                        | h colour is the pattern layer and which is the                       |
| Composition                                         | Zintra Acoustic Panel - 100% Solution Dyed (Colour Through) Polyester                                                                                                                                                                                                                                                                                                                                                                                                                                 |                                                                      |
|                                                     | 12mm (1/2") - Density 2.4 kg /m² 0.5 lb/ft²                                                                                                                                                                                                                                                                                                                                                                                                                                                           |                                                                      |
|                                                     | 24mm (1" ) - Density 3.6 kg /m² 0.75 lb/ft²                                                                                                                                                                                                                                                                                                                                                                                                                                                           |                                                                      |
| Sustainability                                      | Zintra is made from 100% recyclable materials.                                                                                                                                                                                                                                                                                                                                                                                                                                                        |                                                                      |
|                                                     | <ul> <li>60% post-consumer recycled content from PET bottles.</li> </ul>                                                                                                                                                                                                                                                                                                                                                                                                                              |                                                                      |
|                                                     | <ul> <li>35% pre-consumer recycled content from PET chips</li> </ul>                                                                                                                                                                                                                                                                                                                                                                                                                                  |                                                                      |
|                                                     | • 5% polylactic acid (PLA)                                                                                                                                                                                                                                                                                                                                                                                                                                                                            |                                                                      |