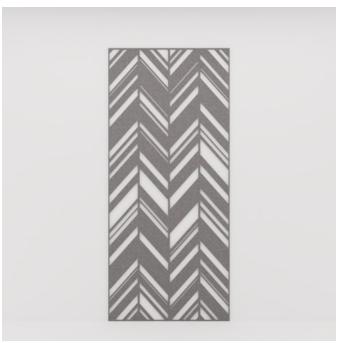

Acoustics » Acoustic Panels

Brand: **Zintra** 

Collections: Pattern Panel

Applications: Ceilings, Walls

Acoustics » Acoustic Panels

Pattern Panel Fishbone Detail

Acoustics » Acoustic Panels

Discover the 51 classic and contemporary designs available in Zintra Pattern Panels. Effortlessly elevate your space with style, texture, and superior sound absorption with Pattern Panel Fishbone.

| <ul><li>✓ Acoustic</li><li>✓ Easy Install</li></ul> | ✓ Bleach Cleanable                                                                                                                                                                                                                                                                                                                                                                                                                                                                                    | ✓ Easy Clean                                                         |
|-----------------------------------------------------|-------------------------------------------------------------------------------------------------------------------------------------------------------------------------------------------------------------------------------------------------------------------------------------------------------------------------------------------------------------------------------------------------------------------------------------------------------------------------------------------------------|----------------------------------------------------------------------|
| Description                                         | Zintra Patterns offers a broad range of classic or contemporary panel designs that can be used on their own, or in conjunction with Zintra backing, to create beautiful, acoustic screens and wall coverings.                                                                                                                                                                                                                                                                                         |                                                                      |
|                                                     | With virtually unlimited design options, each pattern can be intricately cut of out<br>Zintra and paired with a matching or contrasting solid Zintra backing panel to<br>achieve a unique aesthetic for walls or ceilings. Experience enhanced noise<br>absorption and easy installation, while enjoying a broad range of neutral and<br>vibrant Colours to suit any space.<br><b>Fishbone,</b> a chevron pattern with a fishbone look                                                                |                                                                      |
|                                                     |                                                                                                                                                                                                                                                                                                                                                                                                                                                                                                       |                                                                      |
|                                                     | Choose from 51 designs.                                                                                                                                                                                                                                                                                                                                                                                                                                                                               |                                                                      |
|                                                     | Abhaya   Asiatic   Astra   Bengal   Bharata   Bhushan   Circuit   Cirque   Deepak  <br>Devraj   Elephanta   Fishbone   Foliage   Gadiva   Garden Art   Ginkgo   Haimati  <br>Hex   Indus   Jacks   Kali   Kerala   Krishnan   Links   Lost   Malini   Mandava  <br>Marquise   Monsoon   Nadu   Noktalar   Origami   Padmesh   Perdita   Pivot   Pixel  <br>Prose   Punto   Raja   Sakra   Sankaran   Sanskrit   Setro   Shard   Siptical   Stone<br>Age   Sutra   Telugu   Vanishing   Vedic   Wamika |                                                                      |
|                                                     | Not suitable as a freestanding product.                                                                                                                                                                                                                                                                                                                                                                                                                                                               |                                                                      |
|                                                     | Elevate your environment with style,<br>a harmonious ambiance with superio                                                                                                                                                                                                                                                                                                                                                                                                                            | texture, contrast, and depth, all while creating r sound absorption. |
| How to Specify                                      | 1. Select Pattern design<br>2. Select Pattern only or Pattern on Backer.<br>3. Select Zintra Colour.                                                                                                                                                                                                                                                                                                                                                                                                  |                                                                      |
|                                                     | If selecting backer please state which backer.                                                                                                                                                                                                                                                                                                                                                                                                                                                        | h colour is the pattern layer and which is the                       |
| Composition                                         | Zintra Acoustic Panel - 100% Solution Dyed (Colour Through) Polyester                                                                                                                                                                                                                                                                                                                                                                                                                                 |                                                                      |
|                                                     | 12mm (1/2") - Density 2.4 kg /m² 0.5 lb/ft²                                                                                                                                                                                                                                                                                                                                                                                                                                                           |                                                                      |
|                                                     | 24mm (1" ) - Density 3.6 kg /m² 0.75 lb/ft²                                                                                                                                                                                                                                                                                                                                                                                                                                                           |                                                                      |
| Sustainability                                      | Zintra is made from 100% recyclable materials.                                                                                                                                                                                                                                                                                                                                                                                                                                                        |                                                                      |
|                                                     | <ul> <li>60% post-consumer recycled content from PET bottles.</li> </ul>                                                                                                                                                                                                                                                                                                                                                                                                                              |                                                                      |
|                                                     | <ul> <li>35% pre-consumer recycled content from PET chips</li> </ul>                                                                                                                                                                                                                                                                                                                                                                                                                                  |                                                                      |
|                                                     | • 5% polylactic acid (PLA)                                                                                                                                                                                                                                                                                                                                                                                                                                                                            |                                                                      |