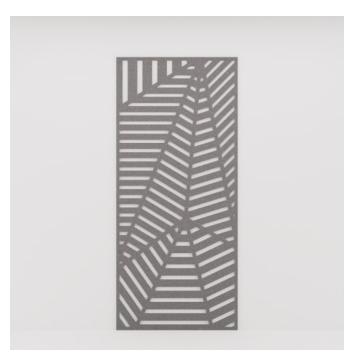

**Acoustics** » Acoustic Panels



Brand: **Zintra** 

Collections: Pattern Panel

Applications: Ceilings, Walls

**Acoustics** » Acoustic Panels



Pattern Panel Bushan Detail

**Acoustics** » Acoustic Panels

Discover the 51 classic and contemporary designs available in Zintra Pattern Panels. Effortlessly elevate your space with style, texture, and superior sound absorption with Pattern Panel Bhushan.

✓ Acoustic ✓ Bleach Cleanable ✓ Easy Clean
✓ Easy Install

## Description

Zintra Patterns offers a broad range of classic or contemporary panel designs that can be used on their own, or in conjunction with Zintra backing, to create beautiful, acoustic screens and wall coverings.

With virtually unlimited design options, each pattern can be intricately cut of out Zintra and paired with a matching or contrasting solid Zintra backing panel to achieve a unique aesthetic for walls or ceilings. Experience enhanced noise absorption and eas