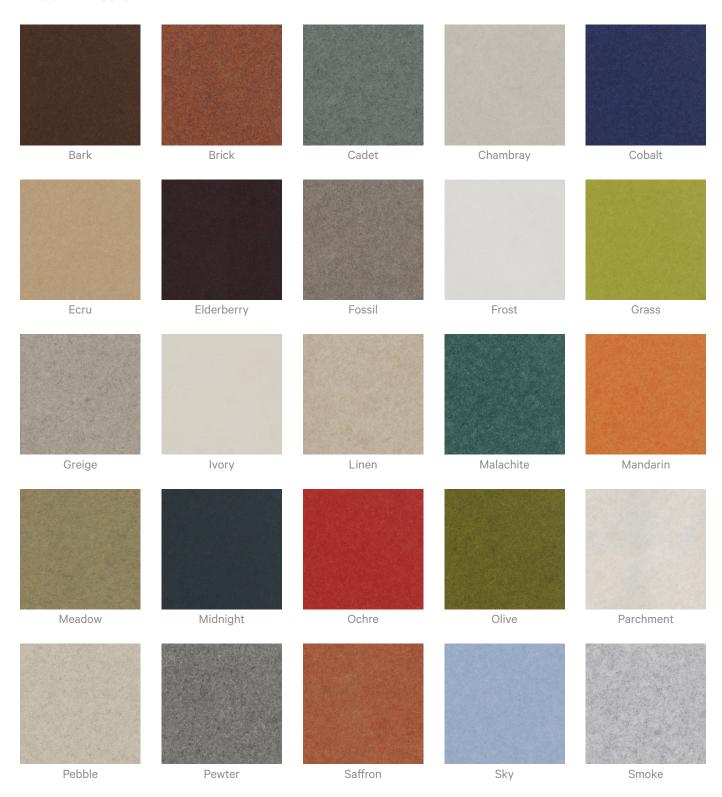

| Visit FAQ for more details.                                                                                                                                        |
| Customisable              | The Zintra Acoustic Solutions range is customisable to your project. Please get in touch with your local contact for details.                                      |



**Acoustics** » Acoustic Panels

## Additional Comments Patterns Only NRC Rating

- Directly Mounted: 0.45
- With 2" (50mm) Air Gap: 0.85
- With 6" (152mm) Air Gap: 0.90
- With 12" (305mm) Air Gap: 0.95

## **Patterns on Backer NRC Rating**

- Directly Mounted: 0.75
- With 2" (50mm) Air Gap: 0.95
- With 6" (152mm) Air Gap: 1.0
- With 12" (305mm) Air Gap: 1.0

## Colour & Finish Options

#### Zintra 12mm Solid PET







**Acoustics** » Acoustic Panels











Twilight