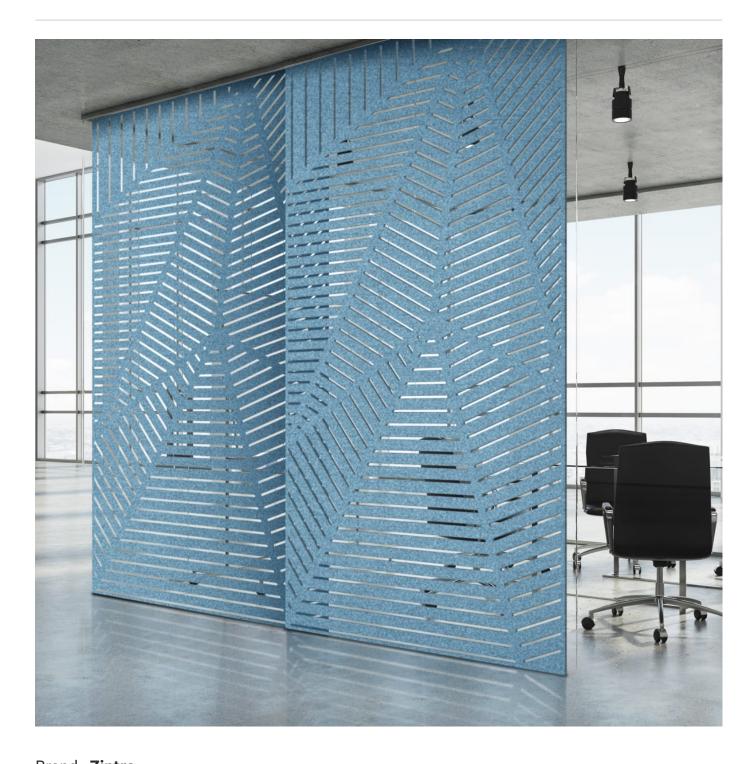

**Acoustics** » Acoustic Panels

Brand: **Zintra** 

Collections: Pattern Panel

Applications: Ceilings, Walls

**Acoustics** » Acoustic Panels

Pattern Panel Bushan Detail

**Acoustics** » Acoustic Panels

Discover the 51 classic and contemporary designs available in Zintra Pattern Panels. Effortlessly elevate your space with style, texture, and superior sound absorption with Pattern Panel Bhushan.

## Description

Zintra Patterns offers a broad range of classic or contemporary panel designs that can be used on their own, or in conjunction with Zintra backing, to create beautiful, acoustic screens and wall coverings.

With virtually unlimited design options, each pattern can be intricately cut of out Zintra and paired with a matching or contrasting solid Zintra backing panel to achieve a unique aesthetic for walls or ceilings. Experience enhanced noise absorption and easy installation, while enjoying a broad range of neutral and vibrant Colours to suit any space.

Not suitable as a freestanding product.

Elevate your environment with style, texture, contrast, and depth, all while creating a harmonious ambiance with superior sound absorption.