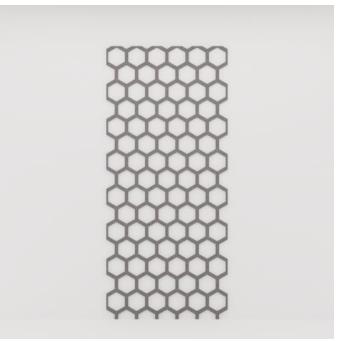

Acoustics » Acoustic Panels

Brand: **Zintra** 

Collections: Pattern Panel

Applications: Ceilings, Walls

Acoustics » Acoustic Panels

Pattern Panel Asiatic Detail

Acoustics » Acoustic Panels

Discover the 51 classic and contemporary designs available in Zintra Pattern Panels. Effortlessly elevate your space with style, texture, and superior sound absorption with Pattern Panel Asiatic

| <ul><li>✓ Acoustic</li><li>✓ Easy Install</li></ul> | ✓ Bleach Cleanable                                                                                                                                                                                                                                                                                                                                                                                                                                                                                    | ✓ Easy Clean                                                         |  |
|-----------------------------------------------------|-------------------------------------------------------------------------------------------------------------------------------------------------------------------------------------------------------------------------------------------------------------------------------------------------------------------------------------------------------------------------------------------------------------------------------------------------------------------------------------------------------|----------------------------------------------------------------------|--|
| Description                                         | Zintra Patterns offers a broad range of classic or contemporary panel designs that can be used on their own, or in conjunction with Zintra backing, to create beautiful, acoustic screens and wall coverings.                                                                                                                                                                                                                                                                                         |                                                                      |  |
|                                                     | With virtually unlimited design options, each pattern can be intricately cut of out<br>Zintra and paired with a matching or contrasting solid Zintra backing panel to<br>achieve a unique aesthetic for walls or ceilings. Experience enhanced noise<br>absorption and easy installation, while enjoying a broad range of neutral and<br>vibrant Colours to suit any space.<br><b>Asiatic</b> , showcases a striking honeycomb design                                                                 |                                                                      |  |
|                                                     |                                                                                                                                                                                                                                                                                                                                                                                                                                                                                                       |                                                                      |  |
|                                                     | Choose from 51 designs.                                                                                                                                                                                                                                                                                                                                                                                                                                                                               |                                                                      |  |
|                                                     | Abhaya   Asiatic   Astra   Bengal   Bharata   Bhushan   Circuit   Cirque   Deepak  <br>Devraj   Elephanta   Fishbone   Foliage   Gadiva   Garden Art   Ginkgo   Haimati  <br>Hex   Indus   Jacks   Kali   Kerala   Krishnan   Links   Lost   Malini   Mandava  <br>Marquise   Monsoon   Nadu   Noktalar   Origami   Padmesh   Perdita   Pivot   Pixel  <br>Prose   Punto   Raja   Sakra   Sankaran   Sanskrit   Setro   Shard   Siptical   Stone<br>Age   Sutra   Telugu   Vanishing   Vedic   Wamika |                                                                      |  |
|                                                     | Not suitable as a freestanding product.                                                                                                                                                                                                                                                                                                                                                                                                                                                               |                                                                      |  |
|                                                     | Elevate your environment with style,<br>a harmonious ambiance with superio                                                                                                                                                                                                                                                                                                                                                                                                                            | texture, contrast, and depth, all while creating r sound absorption. |  |
| How to Specify                                      | 1. Select Pattern design<br>2. Select Pattern only or Pattern on Backer.<br>3. Select Zintra Colour.                                                                                                                                                                                                                                                                                                                                                                                                  |                                                                      |  |
|                                                     | If selecting backer please state whic backer.                                                                                                                                                                                                                                                                                                                                                                                                                                                         | h colour is the pattern layer and which is the                       |  |
| Composition                                         | Zintra Acoustic Panel - 100% Solution Dyed (Colour Through) Polyester                                                                                                                                                                                                                                                                                                                                                                                                                                 |                                                                      |  |
|                                                     | 12mm (1/2") - Density 2.4 kg /m² 0.5 lb/ft²                                                                                                                                                                                                                                                                                                                                                                                                                                                           |                                                                      |  |
|                                                     | 24mm (1" ) - Density 3.6 kg /m² 0.75                                                                                                                                                                                                                                                                                                                                                                                                                                                                  | lb/ft²                                                               |  |
| Sustainability                                      | Zintra is made from 100% recyclable materials.                                                                                                                                                                                                                                                                                                                                                                                                                                                        |                                                                      |  |
|                                                     | <ul> <li>60% post-consumer recycled content from PET bottles.</li> </ul>                                                                                                                                                                                                                                                                                                                                                                                                                              |                                                                      |  |
|                                                     | <ul> <li>35% pre-consumer recycled content from PET chips</li> </ul>                                                                                                                                                                                                                                                                                                                                                                                                                                  |                                                                      |  |
|                                                     | • 5% polylactic acid (PLA)                                                                                                                                                                                                                                                                                                                                                                                                                                                                            |                                                                      |  |