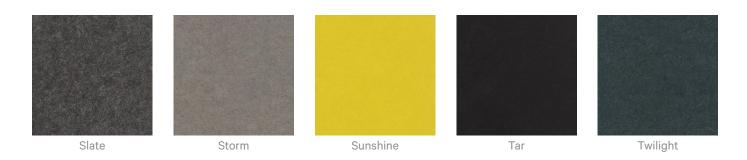

|  |
| Customisable              | The Zintra Acoustic Solutions range is customisable to your project. Please get in touch with your local contact for details.                                      |  |



Acoustics » Acoustic Panels

### Additional Comments Patterns Only NRC Rating

- Directly Mounted: 0.45
- With 2" (50mm) Air Gap: 0.85
- With 6" (152mm) Air Gap: 0.90
- With 12" (305mm) Air Gap: 0.95

#### **Patterns on Backer NRC Rating**

- Directly Mounted: 0.75
- With 2" (50mm) Air Gap: 0.95
- With 6" (152mm) Air Gap: 1.0
- With 12" (305mm) Air Gap: 1.0



Acoustics » Acoustic Panels

### **Colour & Finish Options**

#### Zintra 12mm Solid PET





Acoustics » Acoustic Panels



1300 306 399 info@baresque.com.au baresque.com.au