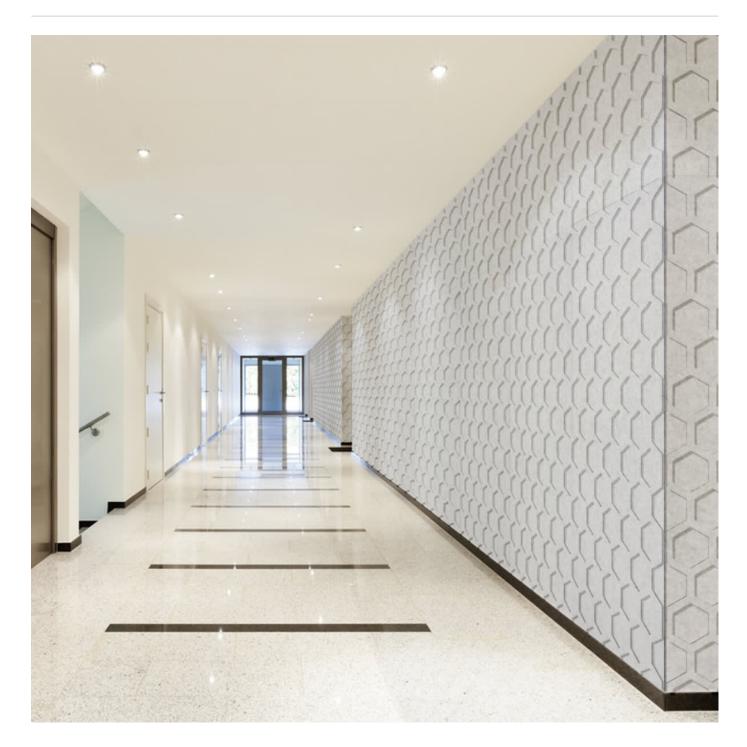

Acoustics » Acoustic Panels

Brand: **Zintra** 

Collections: Pattern Panel

Applications: Ceilings, Walls

Acoustics » Acoustic Panels

Pattern Panel Asiatic Detail

Acoustics » Acoustic Panels

Discover the 51 classic and contemporary designs available in Zintra Pattern Panels. Effortlessly elevate your space with style, texture, and superior sound absorption with Pattern Panel Asiatic

| <ul><li>✓ Acoustic</li><li>✓ Easy Install</li></ul> | ✓ Bleach Cleanable                                                                                                                                                                                                                                                                                                                                                                                                                                                                                    | ✓ Easy Clean                                                         |  |
|-----------------------------------------------------|-------------------------------------------------------------------------------------------------------------------------------------------------------------------------------------------------------------------------------------------------------------------------------------------------------------------------------------------------------------------------------------------------------------------------------------------------------------------------------------------------------|----------------------------------------------------------------------|--|
| Description                                         | Zintra Patterns offers a broad range of classic or contemporary panel designs that can be used on their own, or in conjunction with Zintra backing, to create beautiful, acoustic screens and wall coverings.                                                                                                                                                                                                                                                                                         |                                                                      |  |
|                                                     | With virtually unlimited design options, each pattern can be intricately cut of out<br>Zintra and paired with a matching or contrasting solid Zintra backing panel to<br>achieve a unique aesthetic for walls or ceilings. Experience enhanced noise<br>absorption and easy installation, while enjoying a broad range of neutral and<br>vibrant Colours to suit any space.<br><b>Asiatic</b> , showcases a striking honeycomb design                                                                 |                                                                      |  |
|                                                     |                                                                                                                                                                                                                                                                                                                                                                                                                                                                                                       |                                                                      |  |
|                                                     | Choose from 51 designs.                                                                                                                                                                                                                                                                                                                                                                                                                                                                               |                                                                      |  |
|                                                     | Abhaya   Asiatic   Astra   Bengal   Bharata   Bhushan   Circuit   Cirque   Deepak  <br>Devraj   Elephanta   Fishbone   Foliage   Gadiva   Garden Art   Ginkgo   Haimati  <br>Hex   Indus   Jacks   Kali   Kerala   Krishnan   Links   Lost   Malini   Mandava  <br>Marquise   Monsoon   Nadu   Noktalar   Origami   Padmesh   Perdita   Pivot   Pixel  <br>Prose   Punto   Raja   Sakra   Sankaran   Sanskrit   Setro   Shard   Siptical   Stone<br>Age   Sutra   Telugu   Vanishing   Vedic   Wamika |                                                                      |  |
|                                                     | Not suitable as a freestanding product.                                                                                                                                                                                                                                                                                                                                                                                                                                                               |                                                                      |  |
|                                                     | Elevate your environment with style,<br>a harmonious ambiance with superio                                                                                                                                                                                                                                                                                                                                                                                                                            | texture, contrast, and depth, all while creating r sound absorption. |  |
| How to Specify                                      | 1. Select Pattern design<br>2. Select Pattern only or Pattern on Backer.<br>3. Select Zintra Colour.                                                                                                                                                                                                                                                                                                                                                                                                  |                                                                      |  |
|                                                     | If selecting backer please state whic backer.                                                                                                                                                                                                                                                                                                                                                                                                                                                         | h colour is the pattern layer and which is the                       |  |
| Composition                                         | Zintra Acoustic Panel - 100% Solution Dyed (Colour Through) Polyester                                                                                                                                                                                                                                                                                                                                                                                                                                 |                                                                      |  |
|                                                     | 12mm (1/2") - Density 2.4 kg /m² 0.5 lb/ft²                                                                                                                                                                                                                                                                                                                                                                                                                                                           |                                                                      |  |
|                                                     | 24mm (1" ) - Density 3.6 kg /m² 0.75                                                                                                                                                                                                                                                                                                                                                                                                                                                                  | lb/ft²                                                               |  |
| Sustainability                                      | Zintra is made from 100% recyclable materials.                                                                                                                                                                                                                                                                                                                                                                                                                                                        |                                                                      |  |
|                                                     | <ul> <li>60% post-consumer recycled content from PET bottles.</li> </ul>                                                                                                                                                                                                                                                                                                                                                                                                                              |                                                                      |  |
|                                                     | <ul> <li>35% pre-consumer recycled content from PET chips</li> </ul>                                                                                                                                                                                                                                                                                                                                                                                                                                  |                                                                      |  |
|                                                     | • 5% polylactic acid (PLA)                                                                                                                                                                                                                                                                                                                                                                                                                                                                            |                                                                      |  |