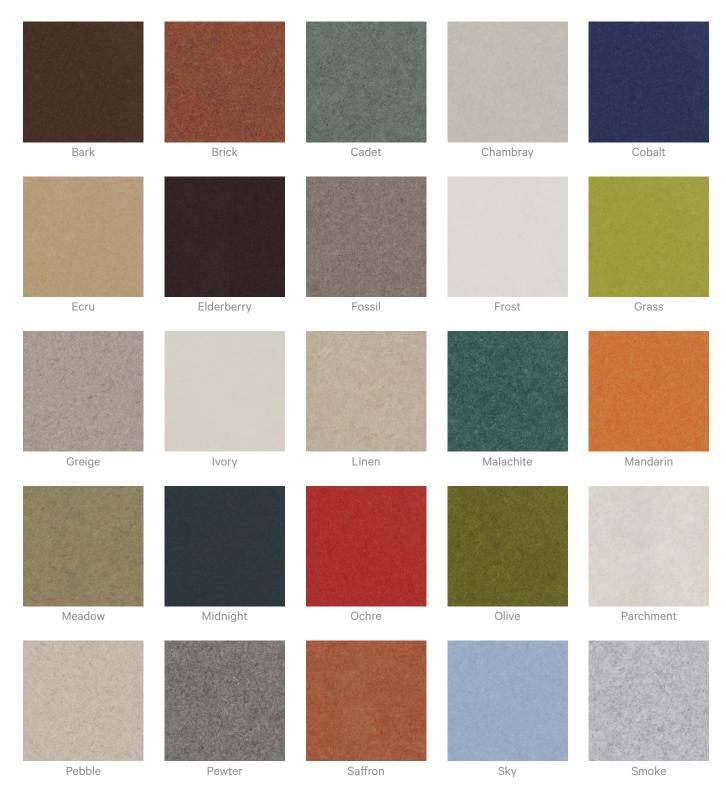

ails.                                                                                                                                        |  |
| Customisable              | The Zintra Acoustic Solutions range is customisable to your project. Please get in touch with your local contact for details.                                      |  |



Acoustics » Acoustic Panels

### Additional Comments Patterns Only NRC Rating

- Directly Mounted: 0.45
- With 2" (50mm) Air Gap: 0.85
- With 6" (152mm) Air Gap: 0.90
- With 12" (305mm) Air Gap: 0.95

#### **Patterns on Backer NRC Rating**

- Directly Mounted: 0.75
- With 2" (50mm) Air Gap: 0.95
- With 6" (152mm) Air Gap: 1.0
- With 12" (305mm) Air Gap: 1.0



Acoustics » Acoustic Panels

### **Colour & Finish Options**

#### Zintra 12mm Solid PET





Acoustics » Acoustic Panels



1300 306 399 info@baresque.com.au baresque.com.au