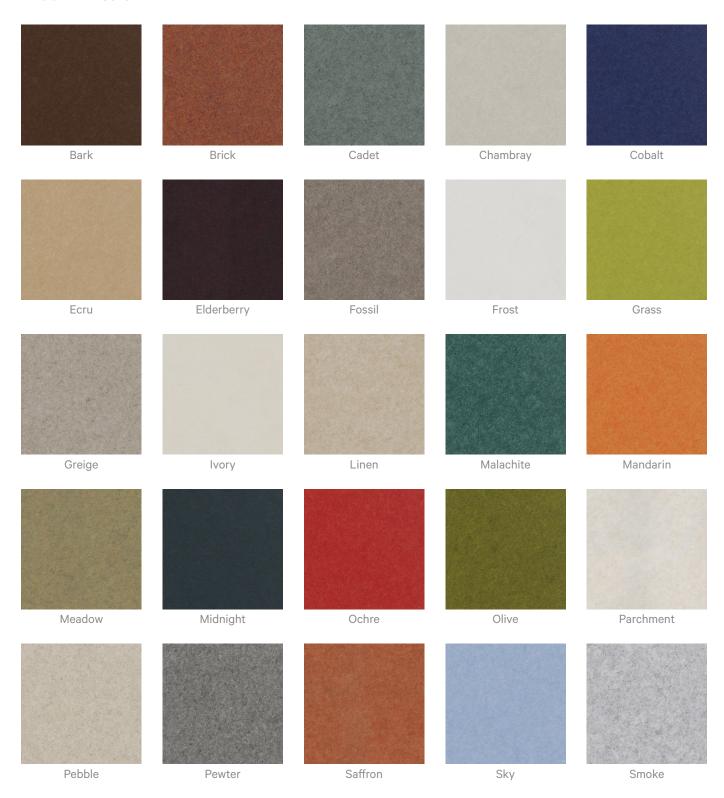

Dab Zintra with a damp clean cloth and mild solution of liquid detergent and warm water. Repeat using only clean water, then pat dry with a lint free cloth.

For difficult stains, use a solution of household bleach (10% bleach / 90% water). To remove the bleach, repeat using a clean, water dampened cloth, then pat dry.

Always test in an inconspicuous area first and if you don't see the expected results, contact us.

#### Warranty

Visit FAQ for more details.



Acoustics » Tiles

#### Customisable

The Zintra Acoustic Solutions range is customisable to your project. Please get in touch with your local contact for details.

#### **Additional Comments**

- NRC 0.45-0.75 Directly Mounted
- Alpha-w Rating Directly Mounted 0.30-0.60



#### Colour & Finish Options

#### Zintra 12mm Solid PET







#### Acoustics » Tiles





Storm







Zintra Timber Print









Eucalyptus

Ironbark

Merbau

Spotted Gum

baresque.com.au