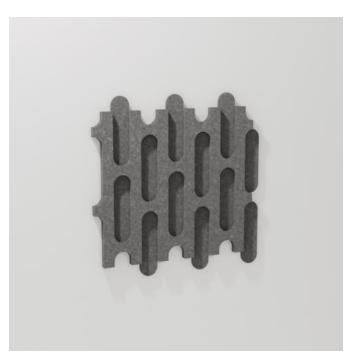

#### Surge

With their clean lines and distinct shapes, this captivating pattern features a variety of cutout capsule motifs.

With a vast selection of 30 front and back Colours to choose from, allowing for thousands of unique combinations before even considering layout options. Elevate both visual interest and acoustics in your space with Zintra Pattern Tiles, available in 10 captivating designs (and multiple configurations), offered in single or dual layers.

#### Surge:

- 8 tiles / set, 2.3m<sup>2</sup> (24.5 SF)
- 595mm (23.43") h x 600mm (23.62") w