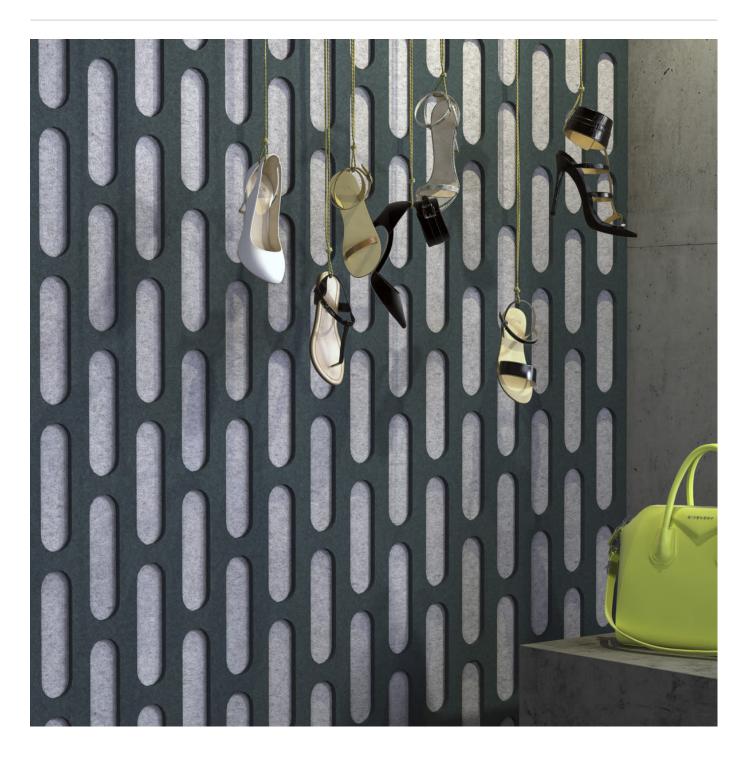

#### Surge

With their clean lines and distinct shapes, this captivating pattern features a variety of cutout capsule motifs.

With a vast selection of 30 front and back Colours to choose from, allowing for thousands of unique combinations before even considering layout options. Elevate both visual interest and acoustics in your space with Zintra Pattern Tiles, available in 10 captivating designs (and multiple configurations), offered in single or dual layers.

Available in 10 designs single or double layer \*

Arch | Billet\* | Entwine | Groove\* | Halftone\* | Leap | Lotus | Pathway\* | Striae | Surge

Let your creativity flourish as you transform your environment into a masterpiece of design and sound with Zintra Pattern Tiles.