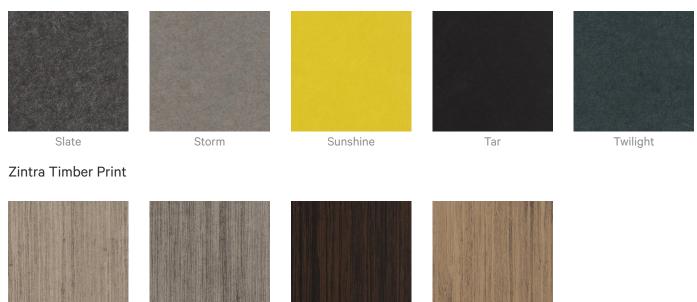

|



Acoustics » Tiles

| Warranty            | Visit FAQ for more details.                                                                                                   |
|---------------------|-------------------------------------------------------------------------------------------------------------------------------|
| Customisable        | The Zintra Acoustic Solutions range is customisable to your project. Please get in touch with your local contact for details. |
| Additional Comments | <ul> <li>NRC 0.45-0.75 Directly Mounted</li> <li>Alpha-w Rating Directly Mounted 0.30-0.60</li> </ul>                         |



Acoustics » Tiles

#### **Colour & Finish Options**

#### Zintra 12mm Solid PET





Acoustics » Tiles



Eucalyptus

Ironbark

Merbau

Spotted Gum

1300 306 399 info@baresque.com.au baresque.com.au