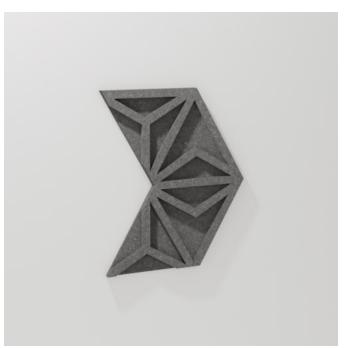

Acoustics » Tiles

Brand: **Zintra** Collections: **Pattern Tiles** Applications: **Walls, Tiles** 

Acoustics » Tiles

Pattern Tile Straie Detail

Acoustics » Tiles

Unleash boundless creativity with Zintra Pattern Tiles, where patterns within patterns come to life. These multidimensional tiles ignite inspiration, with each twist revealing a new dimension of design. Let your creativity flourish with our Striae design.

| Description    | Discover the versatility and creative potential of Zintra Pattern Tiles, where<br>timeless elegance meets contemporary flair. Intricately cut designs adorn each tile<br>crafted from high-quality Zintra material and mounted onto a back panel in your<br>choice of matching or contrasting Zintra Colour. This innovative approach<br>introduces style, texture, contrast, and depth to your walls or ceilings, all while<br>offering superior sound absorption for a harmonious ambiance. |
|----------------|-----------------------------------------------------------------------------------------------------------------------------------------------------------------------------------------------------------------------------------------------------------------------------------------------------------------------------------------------------------------------------------------------------------------------------------------------------------------------------------------------|
|                | Striae                                                                                                                                                                                                                                                                                                                                                                                                                                                                                        |
|                | Inspired by natural elements, Striae Patterns bring a sense of depth and visual intrigue to any space. This captivating design with subtle striations, creates a harmonious and sophisticated aesthetic.                                                                                                                                                                                                                                                                                      |
|                | With a vast selection of 30 front and back Colours to choose from, allowing for<br>thousands of unique combinations before even considering layout options. Elevate<br>both visual interest and acoustics in your space with Zintra Pattern Tiles, available<br>in 10 captivating designs (and multiple configurations), offered in single or dual<br>layers.                                                                                                                                 |
|                | Available in 10 designs single or double layer *                                                                                                                                                                                                                                                                                                                                                                                                                                              |
|                | Arch   Billet*   Entwine   Groove*   Halftone*   Leap   Lotus   Pathway*   Striae  <br>Surge                                                                                                                                                                                                                                                                                                                                                                                                  |
|                | Let your creativity flourish as you transform your environment into a masterpiece of design and sound with Zintra Pattern Tiles.                                                                                                                                                                                                                                                                                                                                                              |
|                | Sold in sets.                                                                                                                                                                                                                                                                                                                                                                                                                                                                                 |
|                | Not suitable as a free standing product.                                                                                                                                                                                                                                                                                                                                                                                                                                                      |
| How to Specify | 1. Select Design                                                                                                                                                                                                                                                                                                                                                                                                                                                                              |
|                | 2. Select Zintra Colour                                                                                                                                                                                                                                                                                                                                                                                                                                                                       |
| Composition    | Zintra Acoustic Panel - 100% Solution Dyed (Colour Through) Polyester                                                                                                                                                                                                                                                                                                                                                                                                                         |
|                | • 12mm (1/2") - Density 2.4 kg /m² 0.5 lb/ft²                                                                                                                                                                                                                                                                                                                                                                                                                                                 |
|                | • 24mm (1" ) - Density 3.6 kg /m² 0.75 lb/ft²                                                                                                                                                                                                                                                                                                                                                                                                                                                 |
|                |                                                                                                                                                                                                                                                                                                                                                                                                                                                                                               |