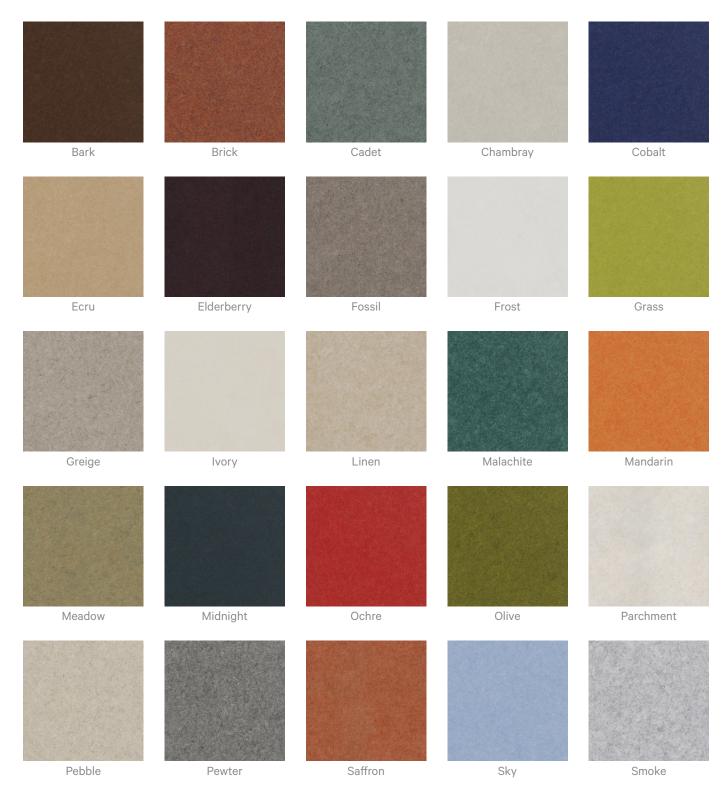

|



Acoustics » Tiles

| Warranty            | Visit FAQ for more details.                                                                                                   |
|---------------------|-------------------------------------------------------------------------------------------------------------------------------|
| Customisable        | The Zintra Acoustic Solutions range is customisable to your project. Please get in touch with your local contact for details. |
| Additional Comments | <ul> <li>NRC 0.45-0.75 Directly Mounted</li> <li>Alpha-w Rating Directly Mounted 0.30-0.60</li> </ul>                         |



Acoustics » Tiles

#### **Colour & Finish Options**

#### Zintra 12mm Solid PET





Acoustics » Tiles



Eucalyptus

Ironbark

Merbau

Spotted Gum

1300 306 399 info@baresque.com.au baresque.com.au