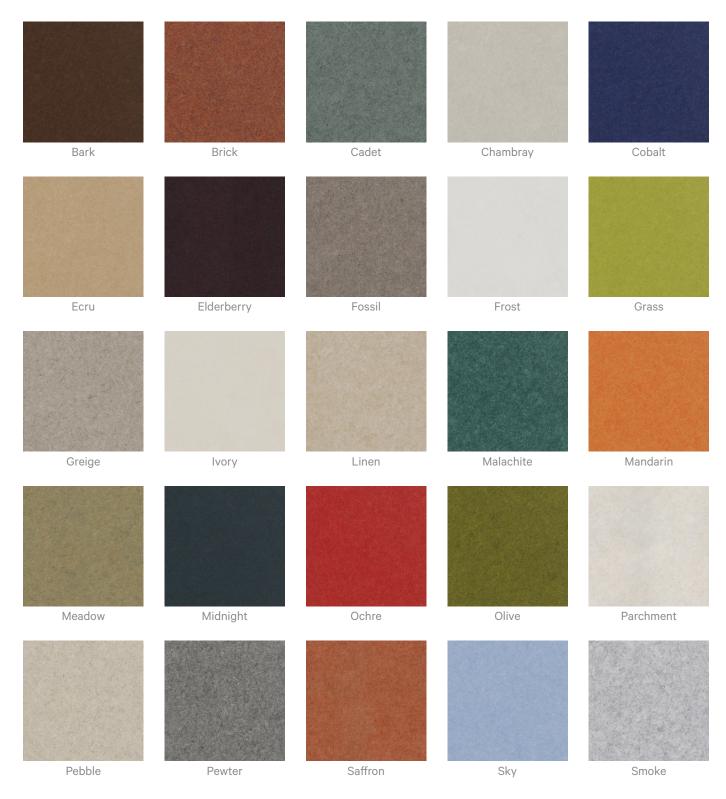

|
|                           |                                                                                                                                                                    |



Acoustics » Tiles

| Customisable        | The Zintra Acoustic Solutions range is customisable to your project. Please get in touch with your local contact for details. |
|---------------------|-------------------------------------------------------------------------------------------------------------------------------|
| Additional Comments | <ul><li>NRC 0.45-0.75 Directly Mounted</li><li>Alpha-w Rating Directly Mounted 0.30-0.60</li></ul>                            |



Acoustics » Tiles

#### **Colour & Finish Options**

#### Zintra 12mm Solid PET





Acoustics » Tiles



Eucalyptus

Ironbark

Merbau

Spotted Gum