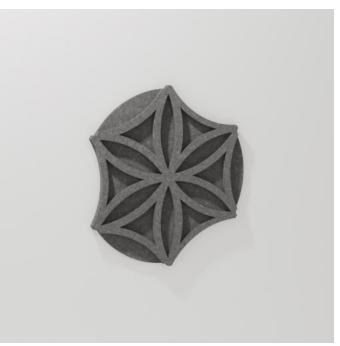

Acoustics » Tiles

Brand: **Zintra** Collections: **Pattern Tiles** Applications: **Walls, Tiles** 

Acoustics » Tiles

Pattern Tile Lotus Detail

1300 306 399 info@baresque.com.au baresque.com.au

Acoustics » Tiles

Unleash boundless creativity with Zintra Pattern Tiles, where patterns within patterns come to life. These multidimensional tiles ignite inspiration, with each twist revealing a new dimension of design. Let your creativity flourish with our Lotus design.

| Description    | Discover the versatility and creative potential of Zintra Pattern Tiles, where<br>timeless elegance meets contemporary flair. Intricately cut designs adorn each tile<br>crafted from high-quality Zintra material and mounted onto a back panel in your<br>choice of matching or contrasting Zintra Colour. This innovative approach<br>introduces style, texture, contrast, and depth to your walls or ceilings, all while<br>offering superior sound absorption for a harmonious ambiance. |
|----------------|-----------------------------------------------------------------------------------------------------------------------------------------------------------------------------------------------------------------------------------------------------------------------------------------------------------------------------------------------------------------------------------------------------------------------------------------------------------------------------------------------|
|                | Lotus                                                                                                                                                                                                                                                                                                                                                                                                                                                                                         |
|                | Inspired by the grace and beauty of lotus flowers, to bring a touch of serenity and natural elegance to your space. With their delicate lines and gentle curves, Lotus Pattern tiles add a sense of tranquillity and sophistication to any interior.                                                                                                                                                                                                                                          |
|                | With a vast selection of 30 front and back Colours to choose from, allowing for<br>thousands of unique combinations before even considering layout options. Elevate<br>both visual interest and acoustics in your space with Zintra Pattern Tiles, available<br>in 10 captivating designs (and multiple configurations), offered in single or dual<br>layers.                                                                                                                                 |
|                | Available in 10 designs single or double layer *                                                                                                                                                                                                                                                                                                                                                                                                                                              |
|                | Arch   Billet*   Entwine   Groove*   Halftone*   Leap   Lotus   Pathway*   Striae  <br>Surge                                                                                                                                                                                                                                                                                                                                                                                                  |
|                | Let your creativity flourish as you transform your environment into a masterpiece of design and sound with Zintra Pattern Tiles.                                                                                                                                                                                                                                                                                                                                                              |
|                | Sold in sets.                                                                                                                                                                                                                                                                                                                                                                                                                                                                                 |
|                | Not suitable as a free standing product.                                                                                                                                                                                                                                                                                                                                                                                                                                                      |
| How to Specify | 1. Select Design                                                                                                                                                                                                                                                                                                                                                                                                                                                                              |
|                | 2. Select Zintra Colour                                                                                                                                                                                                                                                                                                                                                                                                                                                                       |
| Composition    | Zintra Acoustic Panel - 100% Solution Dyed (Colour Through) Polyester                                                                                                                                                                                                                                                                                                                                                                                                                         |
|                | • 12mm (1/2") - Density 2.4 kg /m² 0.5 lb/ft²                                                                                                                                                                                                                                                                                                                                                                                                                                                 |
|                | • 24mm (1" ) - Density 3.6 kg /m² 0.75 lb/ft²                                                                                                                                                                                                                                                                                                                                                                                                                                                 |
|                |                                                                                                                                                                                                                                                                                                                                                                                                                                                                                               |