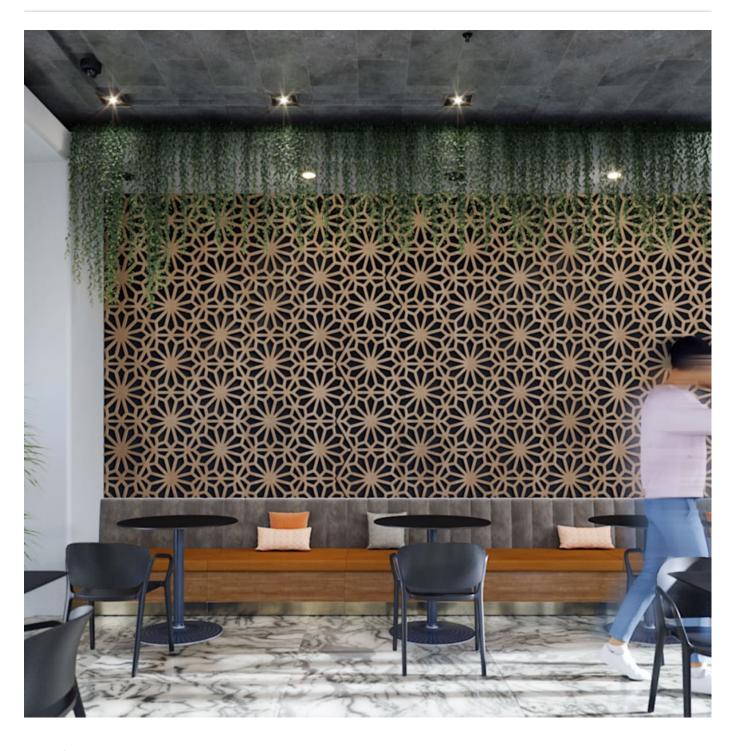

Unleash boundless creativity with Zintra Pattern Tiles, where patterns within patterns come to life. These multidimensional tiles ignite inspiration, with each twist revealing a new dimension of design. Let your creativity flourish with our Entwine design.

## Description

Discover the versatility and creative potential of Zintra Pattern Tiles, where timeless elegance meets contemporary flair. Intricately cut designs adorn each tile, crafted from high-quality Zintra material and mounted onto a back panel in your choice of matching or contrasting Zintra Colour. This innovative approach introduces style, texture, contrast, and depth to your walls or ceilings, all while offering superior sound absorption for a harmonious ambiance.

#### **Entwine**

Entwine showcases a variety of intricate pattern designs featuring intertwining lines and shapes, creating visually stunning and dynamic patterns. With their fluid lines and mesmerizing forms, Entwine Patterns add a sense of movement and sophistication to any interior.