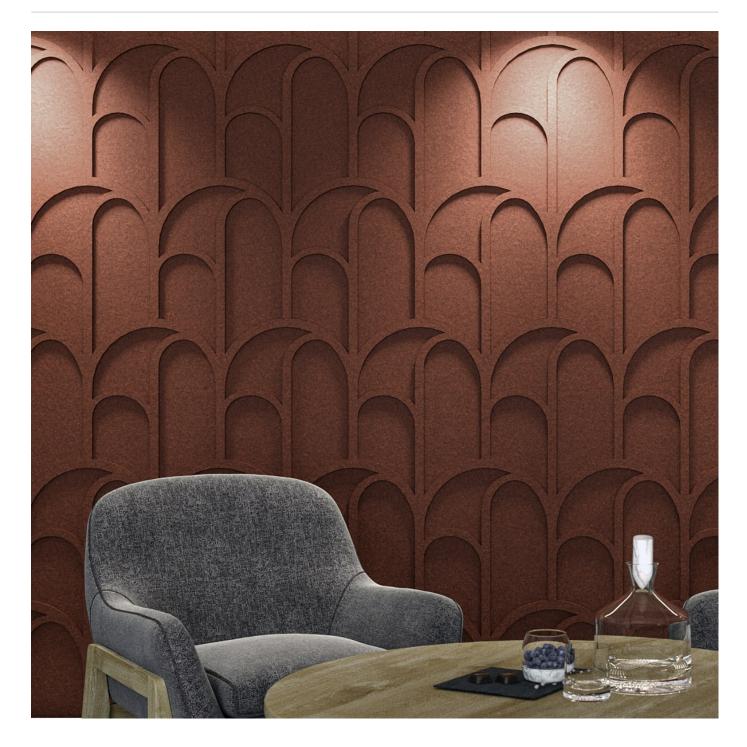

Acoustics » Tiles

Unleash boundless creativity with Zintra Pattern Tiles, where patterns within patterns come to life. These multidimensional tiles ignite inspiration, with each twist revealing a new dimension of design. Let your creativity flourish with our Arch design.

| Description    | Discover the versatility and creative potential of Zintra Pattern Tiles, where<br>timeless elegance meets contemporary flair. Intricately cut designs adorn each tile<br>crafted from high-quality Zintra material and mounted onto a back panel in your<br>choice of matching or contrasting Zintra Colour. This innovative approach<br>introduces style, texture, contrast, and depth to your walls or ceilings, all while<br>offering superior sound absorption for a harmonious ambiance. |
|----------------|-----------------------------------------------------------------------------------------------------------------------------------------------------------------------------------------------------------------------------------------------------------------------------------------------------------------------------------------------------------------------------------------------------------------------------------------------------------------------------------------------|
|                | Arch                                                                                                                                                                                                                                                                                                                                                                                                                                                                                          |
|                | Inspired by the graceful curves and timeless elegance of arches, Zintra Arch Tile<br>Patterns bring a touch of architectural beauty and visual intrigue to your space.                                                                                                                                                                                                                                                                                                                        |
|                | With a vast selection of 30 front and back Colours to choose from, allowing for<br>thousands of unique combinations before even considering layout options. Elevate<br>both visual interest and acoustics in your space with Zintra Pattern Tiles, available<br>in 10 captivating designs (and multiple configurations), offered in single or dual<br>layers.                                                                                                                                 |
|                | <b>Available in 10 designs</b> single or double layer *                                                                                                                                                                                                                                                                                                                                                                                                                                       |
|                | Arch   Billet*   Entwine   Groove*   Halftone*   Leap   Lotus   Pathway*   Striae  <br>Surge                                                                                                                                                                                                                                                                                                                                                                                                  |
|                | Let your creativity flourish as you transform your environment into a masterpiece of design and sound with Zintra Pattern Tiles.                                                                                                                                                                                                                                                                                                                                                              |
|                | Sold in sets.                                                                                                                                                                                                                                                                                                                                                                                                                                                                                 |
|                | Not suitable as a free standing product.                                                                                                                                                                                                                                                                                                                                                                                                                                                      |
| How to Specify | 1. Select Design                                                                                                                                                                                                                                                                                                                                                                                                                                                                              |
|                | 2. Select Zintra Colour                                                                                                                                                                                                                                                                                                                                                                                                                                                                       |
| Composition    | Zintra Acoustic Panel - 100% Solution Dyed (Colour Through) Polyester                                                                                                                                                                                                                                                                                                                                                                                                                         |
|                | • 12mm (1/2") - Density 2.4 kg /m² 0.5 lb/ft²                                                                                                                                                                                                                                                                                                                                                                                                                                                 |
|                | • 24mm (1" ) - Density 3.6 kg /m² 0.75 lb/ft²                                                                                                                                                                                                                                                                                                                                                                                                                                                 |
|                |                                                                                                                                                                                                                                                                                                                                                                                                                                                                                               |