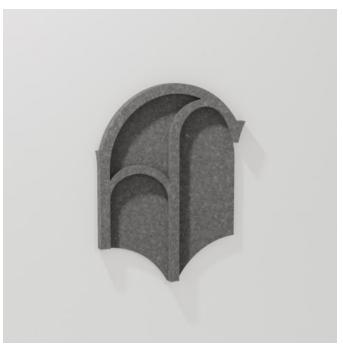

Acoustics » Tiles

Brand: **Zintra** Collections: **Pattern Tiles** Applications: **Walls, Tiles** 

1300 306 399 info@baresque.com.au baresque.com.au

Acoustics » Tiles

Pattern Tile Arch Detail

1300 306 399 info@baresque.com.au baresque.com.au

Acoustics » Tiles

Unleash boundless creativity with Zintra Pattern Tiles, where patterns within patterns come to life. These multidimensional tiles ignite inspiration, with each twist revealing a new dimension of design. Let your creativity flourish with our Arch design.

| Description    | Discover the versatility and creative potential of Zintra Pattern Tiles, where<br>timeless elegance meets contemporary flair. Intricately cut designs adorn each tile<br>crafted from high-quality Zintra material and mounted onto a back panel in your<br>choice of matching or contrasting Zintra Colour. This innovative approach<br>introduces style, texture, contrast, and depth to your walls or ceilings, all while<br>offering superior sound absorption for a harmonious ambiance. |
|----------------|-----------------------------------------------------------------------------------------------------------------------------------------------------------------------------------------------------------------------------------------------------------------------------------------------------------------------------------------------------------------------------------------------------------------------------------------------------------------------------------------------|
|                | Arch                                                                                                                                                                                                                                                                                                                                                                                                                                                                                          |
|                | Inspired by the graceful curves and timeless elegance of arches, Zintra Arch Tile<br>Patterns bring a touch of architectural beauty and visual intrigue to your space.                                                                                                                                                                                                                                                                                                                        |
|                | With a vast selection of 30 front and back Colours to choose from, allowing for<br>thousands of unique combinations before even considering layout options. Elevate<br>both visual interest and acoustics in your space with Zintra Pattern Tiles, available<br>in 10 captivating designs (and multiple configurations), offered in single or dual<br>layers.                                                                                                                                 |
|                | <b>Available in 10 designs</b> single or double layer *                                                                                                                                                                                                                                                                                                                                                                                                                                       |
|                | Arch   Billet*   Entwine   Groove*   Halftone*   Leap   Lotus   Pathway*   Striae  <br>Surge                                                                                                                                                                                                                                                                                                                                                                                                  |
|                | Let your creativity flourish as you transform your environment into a masterpiece of design and sound with Zintra Pattern Tiles.                                                                                                                                                                                                                                                                                                                                                              |
|                | Sold in sets.                                                                                                                                                                                                                                                                                                                                                                                                                                                                                 |
|                | Not suitable as a free standing product.                                                                                                                                                                                                                                                                                                                                                                                                                                                      |
| How to Specify | 1. Select Design                                                                                                                                                                                                                                                                                                                                                                                                                                                                              |
|                | 2. Select Zintra Colour                                                                                                                                                                                                                                                                                                                                                                                                                                                                       |
| Composition    | Zintra Acoustic Panel - 100% Solution Dyed (Colour Through) Polyester                                                                                                                                                                                                                                                                                                                                                                                                                         |
|                | • 12mm (1/2") - Density 2.4 kg /m² 0.5 lb/ft²                                                                                                                                                                                                                                                                                                                                                                                                                                                 |
|                | • 24mm (1" ) - Density 3.6 kg /m² 0.75 lb/ft²                                                                                                                                                                                                                                                                                                                                                                                                                                                 |
|                |                                                                                                                                                                                                                                                                                                                                                                                                                                                                                               |