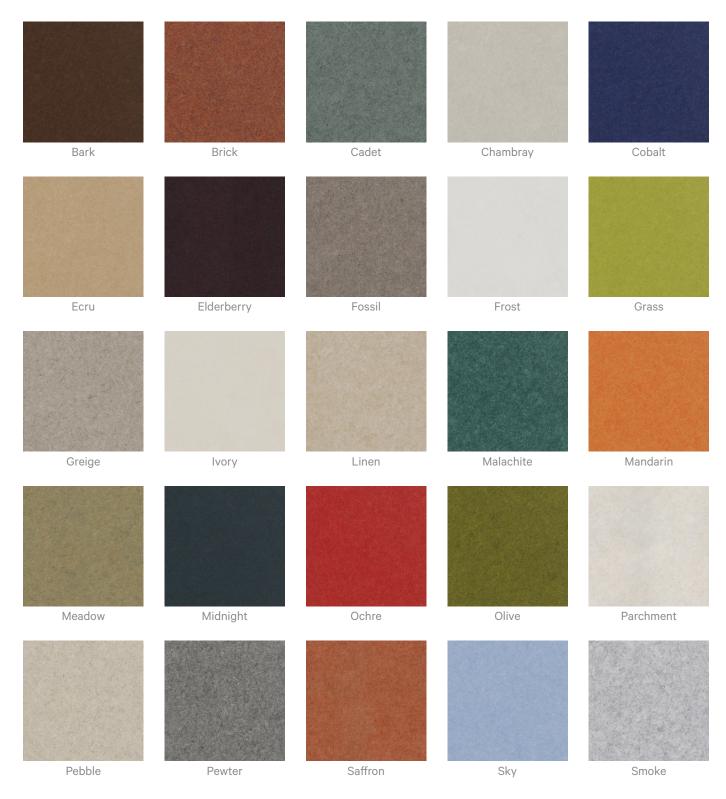

#### **Colour & Finish Options**

| Description    | Discover the versatility and creative potential of Zintra Pattern Tiles, where<br>timeless elegance meets contemporary flair. Intricately cut designs adorn each tile<br>crafted from high-quality Zintra material and mounted onto a back panel in your<br>choice of matching or contrasting Zintra Colour. This innovative approach<br>introduces style, texture, contrast, and depth to your walls or ceilings, all while<br>offering superior sound absorption for a harmonious ambiance. |
|----------------|-----------------------------------------------------------------------------------------------------------------------------------------------------------------------------------------------------------------------------------------------------------------------------------------------------------------------------------------------------------------------------------------------------------------------------------------------------------------------------------------------|
|                | Arch                                                                                                                                                                                                                                                                                                                                                                                                                                                                                          |
|                | Inspired by the graceful curves and timeless elegance of arches, Zintra Arch Tile<br>Patterns bring a touch of architectural beauty and visual intrigue to your space.                                                                                                                                                                                                                                                                                                                        |
|                | With a vast selection of 30 front and back Colours to choose from, allowing for<br>thousands of unique combinations before even considering layout options. Elevate<br>both visual interest and acoustics in your space with Zintra Pattern Tiles, available<br>in 10 captivating designs (and multiple configurations), offered in single or dual<br>layers.                                                                                                                                 |
|                | <b>Available in 10 designs</b> single or double layer *                                                                                                                                                                                                                                                                                                                                                                                                                                       |
|                | Arch   Billet*   Entwine   Groove*   Halftone*   Leap   Lotus   Pathway*   Striae  <br>Surge                                                                                                                                                                                                                                                                                                                                                                                                  |
|                | Let your creativity flourish as you transform your environment into a masterpiece of design and sound with Zintra Pattern Tiles.                                                                                                                                                                                                                                                                                                                                                              |
|                | Sold in sets.                                                                                                                                                                                                                                                                                                                                                                                                                                                                                 |
|                | Not suitable as a free standing product.                                                                                                                                                                                                                                                                                                                                                                                                                                                      |
| How to Specify | 1. Select Design                                                                                                                                                                                                                                                                                                                                                                                                                                                                              |
|                | 2. Select Zintra Colour                                                                                                                                                                                                                                                                                                                                                                                                                                                                       |
| Composition    | Zintra Acoustic Panel - 100% Solution Dyed (Colour Through) Polyester                                                                                                                                                                                                                                                                                                                                                                                                                         |
|                | • 12mm (1/2") - Density 2.4 kg /m² 0.5 lb/ft²                                                                                                                                                                                                                                                                                                                                                                                                                                                 |
|                | • 24mm (1" ) - Density 3.6 kg /m² 0.75 lb/ft²                                                                                                                                                                                                                                                                                                                                                                                                                                                 |
|                |                                                                                                                                                                                                                                                                                                                                                                                                                                                                                               |