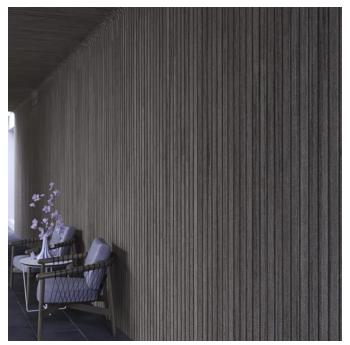

**Acoustics** » Acoustic Sticks

Brand: **Zintra** 

Applications: Ceilings, Walls, Wall To Ceiling

**Acoustics** » Acoustic Sticks

Sticks Bundles Transition Narrow 2

Sticks Bundles Portrait Transition Narrow Detail

Seamless corner transitions are possible with the use of purpose designed Sticks Transition, designed to join bundles at inside corners.

| <ul><li>✓ Acoustic</li><li>✓ Easy Install</li></ul> | ✓ Bleach Cleanable                                                                                                                                                                                                                                                                               | ✓ Easy Clean                      |  |
|-----------------------------------------------------|--------------------------------------------------------------------------------------------------------------------------------------------------------------------------------------------------------------------------------------------------------------------------------------------------|-----------------------------------|--|
| Description                                         | Zintra Sticks are a versatile range of fabricated acoustic sticks designed for easy installation in any space.                                                                                                                                                                                   |                                   |  |
|                                                     | Seamless corner transitions are possible with the use of purpose designed <b>Sticks Transition.</b> Designed to join bundles at inside corners and available in Landscape or Portrait.                                                                                                           |                                   |  |
|                                                     | Additionally, a selection of Sticks are available to address trim, and corners, ensuring a comprehensive solution tailored to your space.                                                                                                                                                        |                                   |  |
|                                                     | Sticks Trim:                                                                                                                                                                                                                                                                                     |                                   |  |
|                                                     | Zintra Sticks are impeccably finished around windows, doors, ceiling services and GPOs with our Sticks Trim. Supplied as a separate right-angle piece, Sticks Trim is easily cut in the field to mitre or butt join and glue to Sticks sets to provide a matching Timber finish to exposed ends. |                                   |  |
|                                                     | Sticks External Corner:                                                                                                                                                                                                                                                                          |                                   |  |
|                                                     | A purpose designed transition piece that seamlessly deals with the corners of a wall. Available in Landscape or Portrait.                                                                                                                                                                        |                                   |  |
|                                                     | Choose from one of our 12 vibrant powdercoat colors (additional charge)                                                                                                                                                                                                                          |                                   |  |
| How to Specify                                      | 1. Wide or Narrow Sticks                                                                                                                                                                                                                                                                         |                                   |  |
|                                                     | 2. Select Zintra colour                                                                                                                                                                                                                                                                          |                                   |  |
| Composition                                         | Zintra Acoustic Panel - 100% Solutio                                                                                                                                                                                                                                                             | n Dyed (Colour Through) Polyester |  |
|                                                     | 12mm (1/2") - Density 2.4 kg /m² 0.5 lb/ft²                                                                                                                                                                                                                                                      |                                   |  |
| Sustainability                                      | Zintra is made from 100% recyclable materials.                                                                                                                                                                                                                                                   |                                   |  |
|                                                     | <ul> <li>60% post-consumer recycled content from PET bottles.</li> </ul>                                                                                                                                                                                                                         |                                   |  |
|                                                     | • 35% pre-consumer recycled content from PET chips                                                                                                                                                                                                                                               |                                   |  |
|                                                     | • 5% polylactic acid (PLA)                                                                                                                                                                                                                                                                       |                                   |  |
|                                                     |                                                                                                                                                                                                                                                                                                  |                                   |  |