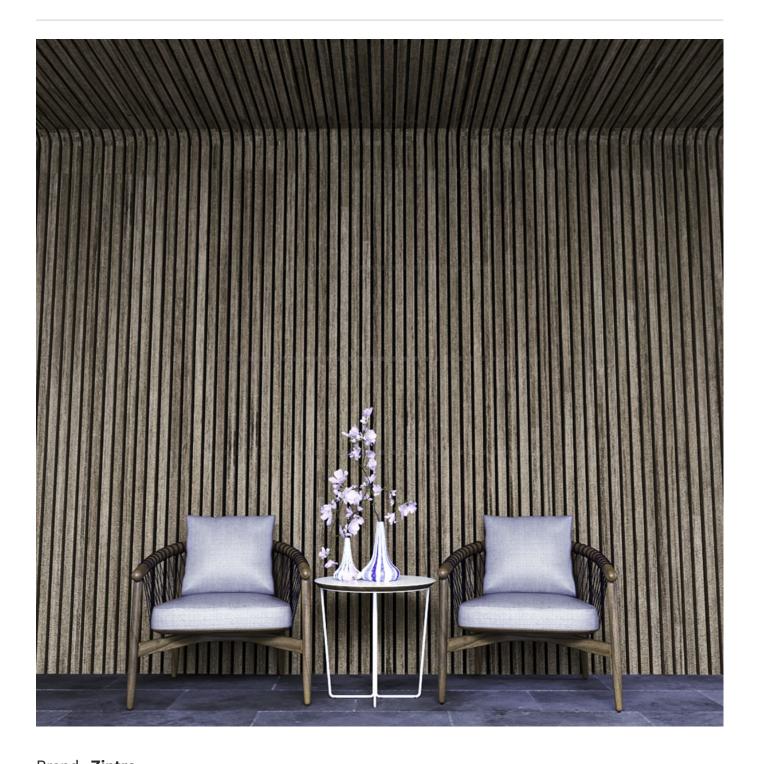

**Acoustics** » Acoustic Sticks

Brand: **Zintra** 

Applications: Ceilings, Walls, Wall To Ceiling

**Acoustics** » Acoustic Sticks

Sticks Bundles Transition Narrow 2

Sticks Bundles Portrait Transition Narrow Detail

Seamless corner transitions are possible with the use of purpose designed Sticks Transition, designed to join bundles at inside corners.

| <ul><li>✓ Acoustic</li><li>✓ Easy Install</li></ul> | ✓ Bleach Cleanable                                                                                                                                                                                                                                                                               | ✓ Easy Clean                      |  |
|-----------------------------------------------------|--------------------------------------------------------------------------------------------------------------------------------------------------------------------------------------------------------------------------------------------------------------------------------------------------|-----------------------------------|--|
| Description                                         | Zintra Sticks are a versatile range of fabricated acoustic sticks designed for easy installation in any space.                                                                                                                                                                                   |                                   |  |
|                                                     | Seamless corner transitions are possible with the use of purpose designed <b>Sticks Transition.</b> Designed to join bundles at inside corners and available in Landscape or Portrait.                                                                                                           |                                   |  |
|                                                     | Additionally, a selection of Sticks are available to address trim, and corners, ensuring a comprehensive solution tailored to your space.                                                                                                                                                        |                                   |  |
|                                                     | Sticks Trim:                                                                                                                                                                                                                                                                                     |                                   |  |
|                                                     | Zintra Sticks are impeccably finished around windows, doors, ceiling services and GPOs with our Sticks Trim. Supplied as a separate right-angle piece, Sticks Trim is easily cut in the field to mitre or butt join and glue to Sticks sets to provide a matching Timber finish to exposed ends. |                                   |  |
|                                                     | Sticks External Corner:                                                                                                                                                                                                                                                                          |                                   |  |
|                                                     | A purpose designed transition piece that seamlessly deals with the corners of a wall. Available in Landscape or Portrait.                                                                                                                                                                        |                                   |  |
|                                                     | Choose from one of our 12 vibrant powdercoat colors (additional charge)                                                                                                                                                                                                                          |                                   |  |
| How to Specify                                      | 1. Wide or Narrow Sticks                                                                                                                                                                                                                                                                         |                                   |  |
|                                                     | 2. Select Zintra colour                                                                                                                                                                                                                                                                          |                                   |  |
| Composition                                         | Zintra Acoustic Panel - 100% Solutio                                                                                                                                                                                                                                                             | n Dyed (Colour Through) Polyester |  |
|                                                     | 12mm (1/2") - Density 2.4 kg /m² 0.5 lb/ft²                                                                                                                                                                                                                                                      |                                   |  |
| Sustainability                                      | Zintra is made from 100% recyclable materials.                                                                                                                                                                                                                                                   |                                   |  |
|                                                     | <ul> <li>60% post-consumer recycled content from PET bottles.</li> </ul>                                                                                                                                                                                                                         |                                   |  |
|                                                     | • 35% pre-consumer recycled content from PET chips                                                                                                                                                                                                                                               |                                   |  |
|                                                     | • 5% polylactic acid (PLA)                                                                                                                                                                                                                                                                       |                                   |  |
|                                                     |                                                                                                                                                                                                                                                                                                  |                                   |  |