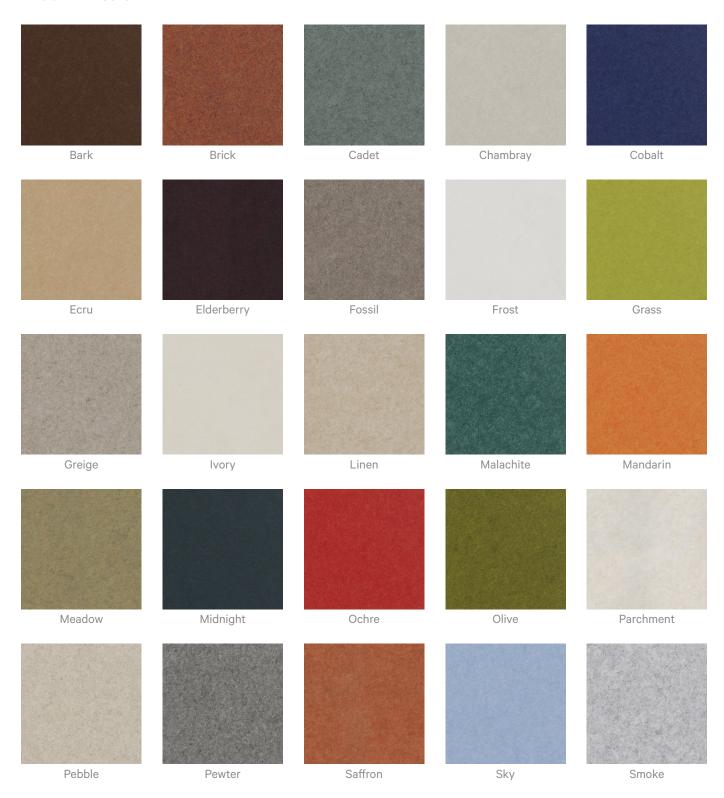

## Colour & Finish Options

#### Zintra 12mm Solid PET

Acoustics » Acoustic Sticks

Raku Luster

Raku Jade

Concrete Cast

Concrete Polished

Concrete Dark Tint