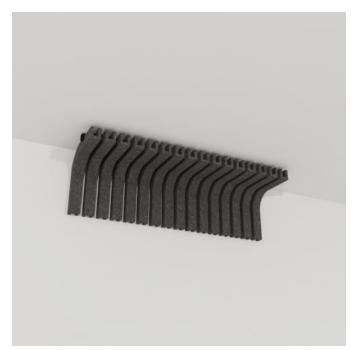

Seamless corner transitions are possible with the use of purpose designed Sticks Transition, designed to join bundles at inside corners.

| <ul><li>✓ Acoustic</li><li>✓ Easy Install</li></ul> | ✓ Bleach Cleanable                                                                                                                                                                                                                                                                               | ✓ Easy Clean                      |  |
|-----------------------------------------------------|--------------------------------------------------------------------------------------------------------------------------------------------------------------------------------------------------------------------------------------------------------------------------------------------------|-----------------------------------|--|
| Description                                         | Zintra Sticks are a versatile range of fabricated acoustic sticks designed for easy installation in any space.                                                                                                                                                                                   |                                   |  |
|                                                     | Seamless corner transitions are possible with the use of purpose designed <b>Sticks Transition.</b> Designed to join bundles at inside corners and available in Landscape or Portrait.                                                                                                           |                                   |  |
|                                                     | Additionally, a selection of Sticks are available to address trim, and corners, ensuring a comprehensive solution tailored to your space.                                                                                                                                                        |                                   |  |
|                                                     | Sticks Trim:                                                                                                                                                                                                                                                                                     |                                   |  |
|                                                     | Zintra Sticks are impeccably finished around windows, doors, ceiling services and GPOs with our Sticks Trim. Supplied as a separate right-angle piece, Sticks Trim is easily cut in the field to mitre or butt join and glue to Sticks sets to provide a matching Timber finish to exposed ends. |                                   |  |
|                                                     | Sticks External Corner:                                                                                                                                                                                                                                                                          |                                   |  |
|                                                     | A purpose designed transition piece that seamlessly deals with the corners of a wall. Available in Landscape or Portrait.                                                                                                                                                                        |                                   |  |
|                                                     | Choose from one of our 12 vibrant powdercoat colors (additional charge)                                                                                                                                                                                                                          |                                   |  |
| How to Specify                                      | 1. Wide or Narrow Sticks                                                                                                                                                                                                                                                                         |                                   |  |
|                                                     | 2. Select Zintra colour                                                                                                                                                                                                                                                                          |                                   |  |
| Composition                                         | Zintra Acoustic Panel - 100% Solutio                                                                                                                                                                                                                                                             | n Dyed (Colour Through) Polyester |  |
|                                                     | 12mm (1/2") - Density 2.4 kg /m² 0.5 lb/ft²                                                                                                                                                                                                                                                      |                                   |  |
| Sustainability                                      | Zintra is made from 100% recyclable materials.                                                                                                                                                                                                                                                   |                                   |  |
|                                                     | <ul> <li>60% post-consumer recycled content from PET bottles.</li> </ul>                                                                                                                                                                                                                         |                                   |  |
|                                                     | • 35% pre-consumer recycled content from PET chips                                                                                                                                                                                                                                               |                                   |  |
|                                                     | • 5% polylactic acid (PLA)                                                                                                                                                                                                                                                                       |                                   |  |
|                                                     |                                                                                                                                                                                                                                                                                                  |                                   |  |

### **Landscape Transition:**

- Narrow Set |2745mm (108") w x 296mm (11.67") h
- Wide Set |2745mm (108") w x 326mm (12.83") h

#### **Portrait Transition:**

- Narrow Set | 289mm (11.37") h x 953mm (37.5") w
- **Wide** Set | 289mm (11.37") h x 953mm (37.5") w