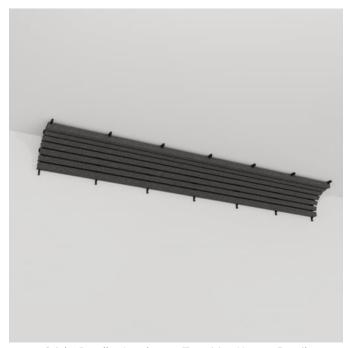

**Acoustics** » Acoustic Sticks

Brand: **Zintra** 

Applications: Ceilings, Walls, Wall To Ceiling

**Acoustics** » Acoustic Sticks

Sticks Bundles Transition Narrow 2

Sticks Bundles Portrait Transition Narrow Detail

Sticks Bundles Portrait Transition Wide Detail

Sticks Bundles Landscape Transition Narrow Detail

**Acoustics** » Acoustic Sticks

Sticks Bundles Landscape Transition Wide Detail

**Acoustics** » Acoustic Sticks

Seamless corner transitions are possible with the use of purpose designed Sticks Transition, designed to join bundles at inside corners.

| <ul><li>✓ Acoustic</li><li>✓ Easy Install</li></ul> | ✓ Bleach Cleanable                                                                                                                                                                                                                                                                               | ✓ Easy Clean                      |  |
|-----------------------------------------------------|--------------------------------------------------------------------------------------------------------------------------------------------------------------------------------------------------------------------------------------------------------------------------------------------------|-----------------------------------|--|
| Description                                         | Zintra Sticks are a versatile range of fabricated acoustic sticks designed for easy installation in any space.                                                                                                                                                                                   |                                   |  |
|                                                     | Seamless corner transitions are possible with the use of purpose designed <b>Sticks Transition.</b> Designed to join bundles at inside corners and available in Landscape or Portrait.                                                                                                           |                                   |  |
|                                                     | Additionally, a selection of Sticks are available to address trim, and corners, ensuring a comprehensive solution tailored to your space.                                                                                                                                                        |                                   |  |
|                                                     | Sticks Trim:                                                                                                                                                                                                                                                                                     |                                   |  |
|                                                     | Zintra Sticks are impeccably finished around windows, doors, ceiling services and GPOs with our Sticks Trim. Supplied as a separate right-angle piece, Sticks Trim is easily cut in the field to mitre or butt join and glue to Sticks sets to provide a matching Timber finish to exposed ends. |                                   |  |
|                                                     | Sticks External Corner:                                                                                                                                                                                                                                                                          |                                   |  |
|                                                     | A purpose designed transition piece that seamlessly deals with the corners of a wall. Available in Landscape or Portrait.                                                                                                                                                                        |                                   |  |
|                                                     | Choose from one of our 12 vibrant powdercoat colors (additional charge)                                                                                                                                                                                                                          |                                   |  |
| How to Specify                                      | 1. Wide or Narrow Sticks                                                                                                                                                                                                                                                                         |                                   |  |
|                                                     | 2. Select Zintra colour                                                                                                                                                                                                                                                                          |                                   |  |
| Composition                                         | Zintra Acoustic Panel - 100% Solutio                                                                                                                                                                                                                                                             | n Dyed (Colour Through) Polyester |  |
|                                                     | 12mm (1/2") - Density 2.4 kg /m² 0.5 lb/ft²                                                                                                                                                                                                                                                      |                                   |  |
| Sustainability                                      | Zintra is made from 100% recyclable materials.                                                                                                                                                                                                                                                   |                                   |  |
|                                                     | <ul> <li>60% post-consumer recycled content from PET bottles.</li> </ul>                                                                                                                                                                                                                         |                                   |  |
|                                                     | • 35% pre-consumer recycled content from PET chips                                                                                                                                                                                                                                               |                                   |  |
|                                                     | • 5% polylactic acid (PLA)                                                                                                                                                                                                                                                                       |                                   |  |
|                                                     |                                                                                                                                                                                                                                                                                                  |                                   |  |