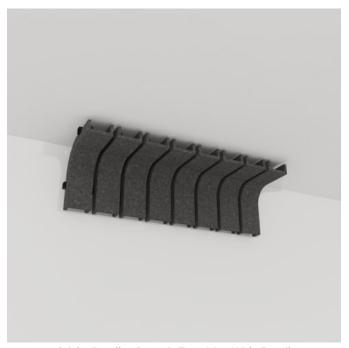

Seamless corner transitions are possible with the use of purpose designed Sticks Transition, designed to join bundles at inside corners.

| <ul><li>✓ Acoustic</li><li>✓ Easy Install</li></ul> | ✓ Bleach Cleanable                                                                                                                                                                                                                                                                               | ✓ Easy Clean                      |  |
|-----------------------------------------------------|--------------------------------------------------------------------------------------------------------------------------------------------------------------------------------------------------------------------------------------------------------------------------------------------------|-----------------------------------|--|
| Description                                         | Zintra Sticks are a versatile range of fabricated acoustic sticks designed for easy installation in any space.                                                                                                                                                                                   |                                   |  |
|                                                     | Seamless corner transitions are possible with the use of purpose designed <b>Sticks Transition.</b> Designed to join bundles at inside corners and available in Landscape or Portrait.                                                                                                           |                                   |  |
|                                                     | Additionally, a selection of Sticks are available to address trim, and corners, ensuring a comprehensive solution tailored to your space.                                                                                                                                                        |                                   |  |
|                                                     | Sticks Trim:                                                                                                                                                                                                                                                                                     |                                   |  |
|                                                     | Zintra Sticks are impeccably finished around windows, doors, ceiling services and GPOs with our Sticks Trim. Supplied as a separate right-angle piece, Sticks Trim is easily cut in the field to mitre or butt join and glue to Sticks sets to provide a matching Timber finish to exposed ends. |                                   |  |
|                                                     | Sticks External Corner:                                                                                                                                                                                                                                                                          |                                   |  |
|                                                     | A purpose designed transition piece that seamlessly deals with the corners of a wall. Available in Landscape or Portrait.                                                                                                                                                                        |                                   |  |
|                                                     | Choose from one of our 12 vibrant powdercoat colors (additional charge)                                                                                                                                                                                                                          |                                   |  |
| How to Specify                                      | 1. Wide or Narrow Sticks                                                                                                                                                                                                                                                                         |                                   |  |
|                                                     | 2. Select Zintra colour                                                                                                                                                                                                                                                                          |                                   |  |
| Composition                                         | Zintra Acoustic Panel - 100% Solutio                                                                                                                                                                                                                                                             | n Dyed (Colour Through) Polyester |  |
|                                                     | 12mm (1/2") - Density 2.4 kg /m² 0.5 lb/ft²                                                                                                                                                                                                                                                      |                                   |  |
| Sustainability                                      | Zintra is made from 100% recyclable materials.                                                                                                                                                                                                                                                   |                                   |  |
|                                                     | <ul> <li>60% post-consumer recycled content from PET bottles.</li> </ul>                                                                                                                                                                                                                         |                                   |  |
|                                                     | • 35% pre-consumer recycled content from PET chips                                                                                                                                                                                                                                               |                                   |  |
|                                                     | • 5% polylactic acid (PLA)                                                                                                                                                                                                                                                                       |                                   |  |
|                                                     |                                                                                                                                                                                                                                                                                                  |                                   |  |

### **Landscape Transition:**

- Narrow Set |2745mm (108") w x 296mm (11.67") h
- Wide Set |2745mm (108") w x 326mm (12.83") h

#### **Portrait Transition:**

- Narrow Set | 289mm (11.37") h x 953mm (37.5") w
- **Wide** Set | 289mm (11.37") h x 953mm (37.5") w