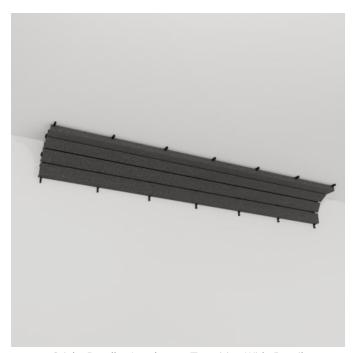

**Acoustics** » Acoustic Sticks

Brand: **Zintra** 

Applications: Ceilings, Walls, Wall To Ceiling

**Acoustics** » Acoustic Sticks

Sticks Bundles Transition Narrow 2

Sticks Bundles Portrait Transition Narrow Detail

Sticks Bundles Portrait Transition Wide Detail

Sticks Bundles Landscape Transition Narrow Detail

**Acoustics** » Acoustic Sticks

Sticks Bundles Landscape Transition Wide Detail

**Acoustics** » Acoustic Sticks

Seamless corner transitions are possible with the use of purpose designed Sticks Transition, designed to join bundles at inside corners.

| <ul><li>✓ Acoustic</li><li>✓ Easy Install</li></ul> | ✓ Bleach Cleanable                                                                                                                                                                                                                                                                               | ✓ Easy Clean                      |  |
|-----------------------------------------------------|--------------------------------------------------------------------------------------------------------------------------------------------------------------------------------------------------------------------------------------------------------------------------------------------------|-----------------------------------|--|
| Description                                         | Zintra Sticks are a versatile range of fabricated acoustic sticks designed for easy installation in any space.                                                                                                                                                                                   |                                   |  |
|                                                     | Seamless corner transitions are possible with the use of purpose designed <b>Sticks Transition.</b> Designed to join bundles at inside corners and available in Landscape or Portrait.                                                                                                           |                                   |  |
|                                                     | Additionally, a selection of Sticks are available to address trim, and corners, ensuring a comprehensive solution tailored to your space.                                                                                                                                                        |                                   |  |
|                                                     | Sticks Trim:                                                                                                                                                                                                                                                                                     |                                   |  |
|                                                     | Zintra Sticks are impeccably finished around windows, doors, ceiling services and GPOs with our Sticks Trim. Supplied as a separate right-angle piece, Sticks Trim is easily cut in the field to mitre or butt join and glue to Sticks sets to provide a matching Timber finish to exposed ends. |                                   |  |
|                                                     | Sticks External Corner:                                                                                                                                                                                                                                                                          |                                   |  |
|                                                     | A purpose designed transition piece that seamlessly deals with the corners of a wall. Available in Landscape or Portrait.                                                                                                                                                                        |                                   |  |
|                                                     | Choose from one of our 12 vibrant powdercoat colors (additional charge)                                                                                                                                                                                                                          |                                   |  |
| How to Specify                                      | 1. Wide or Narrow Sticks                                                                                                                                                                                                                                                                         |                                   |  |
|                                                     | 2. Select Zintra colour                                                                                                                                                                                                                                                                          |                                   |  |
| Composition                                         | Zintra Acoustic Panel - 100% Solutio                                                                                                                                                                                                                                                             | n Dyed (Colour Through) Polyester |  |
|                                                     | 12mm (1/2") - Density 2.4 kg /m² 0.5 lb/ft²                                                                                                                                                                                                                                                      |                                   |  |
| Sustainability                                      | Zintra is made from 100% recyclable materials.                                                                                                                                                                                                                                                   |                                   |  |
|                                                     | <ul> <li>60% post-consumer recycled content from PET bottles.</li> </ul>                                                                                                                                                                                                                         |                                   |  |
|                                                     | • 35% pre-consumer recycled content from PET chips                                                                                                                                                                                                                                               |                                   |  |
|                                                     | • 5% polylactic acid (PLA)                                                                                                                                                                                                                                                                       |                                   |  |
|                                                     |                                                                                                                                                                                                                                                                                                  |                                   |  |