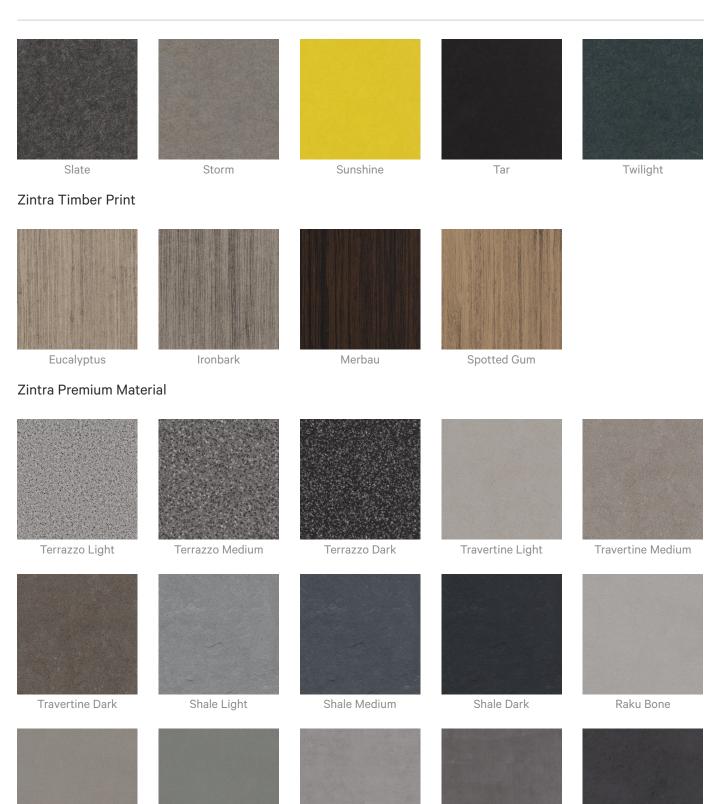

## Colour & Finish Options

#### Zintra 12mm Solid PET

Acoustics » Acoustic Sticks

Raku Luster

Raku Jade

Concrete Cast

Concrete Polished

Concrete Dark Tint