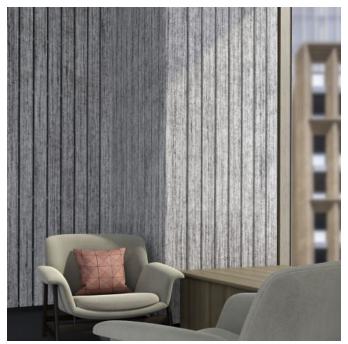

Sticks Bundles Landscape External Corner Narrow Detail

Sticks Bundles Landscape External Corner Wide Detail

Sticks Bundles External Corner Portrait Detail

**Acoustics** » Acoustic Sticks

Zintra Sticks Corner is designed to compliment Zintra Sticks Bundles. A purpose designed transition piece that seamlessly deals with the corners of a wall.

| <ul><li>✓ Acoustic</li><li>✓ Easy Install</li></ul> | ✓ Bleach Cleanable                                                                                                                                                                                                                                                                               | ✓ Easy Clean                         |
|-----------------------------------------------------|--------------------------------------------------------------------------------------------------------------------------------------------------------------------------------------------------------------------------------------------------------------------------------------------------|--------------------------------------|
| Description                                         | Zintra Sticks are a versatile range of fabricated acoustic sticks designed for easy installation in any space.                                                                                                                                                                                   |                                      |
|                                                     | Designed to compliment Zintra Sticks Bundles, <b>Sticks External Corner</b> is a purpose designed transition piece that seamlessly deals with the corners of a wall. Available in Landscape or Portrait and in two widths, narrow and wide.                                                      |                                      |
|                                                     | Additionally, a selection of Sticks are available to address transitions and trim, ensuring a comprehensive solution tailored to your space.                                                                                                                                                     |                                      |
|                                                     | Sticks Transition:                                                                                                                                                                                                                                                                               |                                      |
|                                                     | Seamless corner transitions are possible with the use of purpose designed Sticks Transition. Designed to join bundles at inside corners and available in Landscape or Portrait.                                                                                                                  |                                      |
|                                                     | Sticks Trim:                                                                                                                                                                                                                                                                                     |                                      |
|                                                     | Zintra Sticks are impeccably finished around windows, doors, ceiling services and GPOs with our Sticks Trim. Supplied as a separate right-angle piece, Sticks Trim is easily cut in the field to mitre or butt join and glue to Sticks sets to provide a matching Timber finish to exposed ends. |                                      |
|                                                     | Choose from one of our 12 vibrant p                                                                                                                                                                                                                                                              | owdercoat colors (additional charge) |
| How to Specify                                      | 1. Select your Sticks Bundle                                                                                                                                                                                                                                                                     |                                      |
|                                                     | 2. Select Wide or Narrow Sticks                                                                                                                                                                                                                                                                  |                                      |
|                                                     | 3. Select Zintra Colour                                                                                                                                                                                                                                                                          |                                      |
| Composition                                         | Zintra Acoustic Panel - 100% Solutio                                                                                                                                                                                                                                                             | on Dyed (Colour Through) Polyester   |
|                                                     | 12mm (1/2") - Density 2.4 kg /m² 0.5                                                                                                                                                                                                                                                             | lb/ft²                               |
| Sustainability                                      | Zintra is made from 100% recyclable                                                                                                                                                                                                                                                              | materials.                           |
|                                                     | <ul> <li>60% post-consumer recycled content from PET bottles.</li> </ul>                                                                                                                                                                                                                         |                                      |
|                                                     | • 35% pre-consumer recycled content from PET chips                                                                                                                                                                                                                                               |                                      |
|                                                     | • 5% polylactic acid (PLA)                                                                                                                                                                                                                                                                       |                                      |