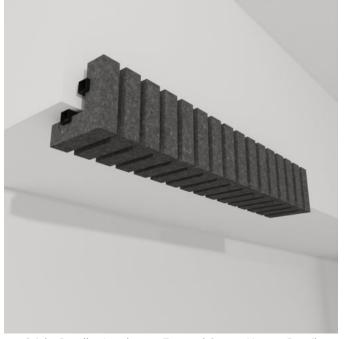

Sticks Bundles Landscape External Corner Narrow Detail

Sticks Bundles Landscape External Corner Wide Detail

Sticks Bundles External Corner Portrait Detail

**Acoustics** » Acoustic Sticks

Zintra Sticks Corner is designed to compliment Zintra Sticks Bundles. A purpose designed transition piece that seamlessly deals with the corners of a wall.

| <ul><li>✓ Acoustic</li><li>✓ Easy Install</li></ul> | ✓ Bleach Cleanable                                                                                                                                                                                                                                                                               | ✓ Easy Clean                         |
|-----------------------------------------------------|--------------------------------------------------------------------------------------------------------------------------------------------------------------------------------------------------------------------------------------------------------------------------------------------------|--------------------------------------|
| Description                                         | Zintra Sticks are a versatile range of fabricated acoustic sticks designed for easy installation in any space.                                                                                                                                                                                   |                                      |
|                                                     | Designed to compliment Zintra Sticks Bundles, <b>Sticks External Corner</b> is a purpose designed transition piece that seamlessly deals with the corners of a wall. Available in Landscape or Portrait and in two widths, narrow and wide.                                                      |                                      |
|                                                     | Additionally, a selection of Sticks are available to address transitions and trim, ensuring a comprehensive solution tailored to your space.                                                                                                                                                     |                                      |
|                                                     | Sticks Transition:                                                                                                                                                                                                                                                                               |                                      |
|                                                     | Seamless corner transitions are possible with the use of purpose designed Sticks Transition. Designed to join bundles at inside corners and available in Landscape or Portrait.                                                                                                                  |                                      |
|                                                     | Sticks Trim:                                                                                                                                                                                                                                                                                     |                                      |
|                                                     | Zintra Sticks are impeccably finished around windows, doors, ceiling services and GPOs with our Sticks Trim. Supplied as a separate right-angle piece, Sticks Trim is easily cut in the field to mitre or butt join and glue to Sticks sets to provide a matching Timber finish to exposed ends. |                                      |
|                                                     | Choose from one of our 12 vibrant p                                                                                                                                                                                                                                                              | owdercoat colors (additional charge) |
| How to Specify                                      | 1. Select your Sticks Bundle                                                                                                                                                                                                                                                                     |                                      |
|                                                     | 2. Select Wide or Narrow Sticks                                                                                                                                                                                                                                                                  |                                      |
|                                                     | 3. Select Zintra Colour                                                                                                                                                                                                                                                                          |                                      |
| Composition                                         | Zintra Acoustic Panel - 100% Solutio                                                                                                                                                                                                                                                             | on Dyed (Colour Through) Polyester   |
|                                                     | 12mm (1/2") - Density 2.4 kg /m² 0.5                                                                                                                                                                                                                                                             | lb/ft²                               |
| Sustainability                                      | Zintra is made from 100% recyclable                                                                                                                                                                                                                                                              | materials.                           |
|                                                     | <ul> <li>60% post-consumer recycled content from PET bottles.</li> </ul>                                                                                                                                                                                                                         |                                      |
|                                                     | • 35% pre-consumer recycled content from PET chips                                                                                                                                                                                                                                               |                                      |
|                                                     | • 5% polylactic acid (PLA)                                                                                                                                                                                                                                                                       |                                      |