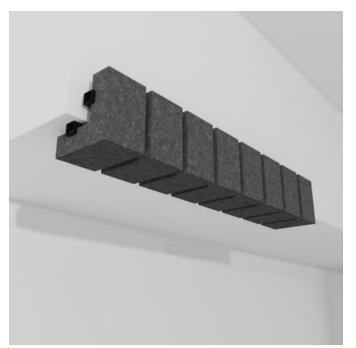

Sticks Bundles Landscape External Corner Narrow Detail

Sticks Bundles Landscape External Corner Wide Detail

Sticks Bundles External Corner Portrait Detail

**Acoustics** » Acoustic Sticks

Zintra Sticks Corner is designed to compliment Zintra Sticks Bundles. A purpose designed transition piece that seamlessly deals with the corners of a wall.

| <ul><li>✓ Acoustic</li><li>✓ Easy Install</li></ul> | ✓ Bleach Cleanable                                                                                                                                                                                                                                                                               | ✓ Easy Clean                         |
|-----------------------------------------------------|--------------------------------------------------------------------------------------------------------------------------------------------------------------------------------------------------------------------------------------------------------------------------------------------------|--------------------------------------|
| Description                                         | Zintra Sticks are a versatile range of fabricated acoustic sticks designed for easy installation in any space.                                                                                                                                                                                   |                                      |
|                                                     | Designed to compliment Zintra Sticks Bundles, <b>Sticks External Corner</b> is a purpose designed transition piece that seamlessly deals with the corners of a wall. Available in Landscape or Portrait and in two widths, narrow and wide.                                                      |                                      |
|                                                     | Additionally, a selection of Sticks are available to address transitions and trim, ensuring a comprehensive solution tailored to your space.                                                                                                                                                     |                                      |
|                                                     | Sticks Transition:                                                                                                                                                                                                                                                                               |                                      |
|                                                     | Seamless corner transitions are possible with the use of purpose designed Sticks Transition. Designed to join bundles at inside corners and available in Landscape or Portrait.                                                                                                                  |                                      |
|                                                     | Sticks Trim:                                                                                                                                                                                                                                                                                     |                                      |
|                                                     | Zintra Sticks are impeccably finished around windows, doors, ceiling services and GPOs with our Sticks Trim. Supplied as a separate right-angle piece, Sticks Trim is easily cut in the field to mitre or butt join and glue to Sticks sets to provide a matching Timber finish to exposed ends. |                                      |
|                                                     | Choose from one of our 12 vibrant p                                                                                                                                                                                                                                                              | owdercoat colors (additional charge) |
| How to Specify                                      | 1. Select your Sticks Bundle                                                                                                                                                                                                                                                                     |                                      |
|                                                     | 2. Select Wide or Narrow Sticks                                                                                                                                                                                                                                                                  |                                      |
|                                                     | 3. Select Zintra Colour                                                                                                                                                                                                                                                                          |                                      |
| Composition                                         | Zintra Acoustic Panel - 100% Solutio                                                                                                                                                                                                                                                             | on Dyed (Colour Through) Polyester   |
|                                                     | 12mm (1/2") - Density 2.4 kg /m² 0.5                                                                                                                                                                                                                                                             | lb/ft²                               |
| Sustainability                                      | Zintra is made from 100% recyclable                                                                                                                                                                                                                                                              | materials.                           |
|                                                     | <ul> <li>60% post-consumer recycled content from PET bottles.</li> </ul>                                                                                                                                                                                                                         |                                      |
|                                                     | • 35% pre-consumer recycled content from PET chips                                                                                                                                                                                                                                               |                                      |
|                                                     | • 5% polylactic acid (PLA)                                                                                                                                                                                                                                                                       |                                      |