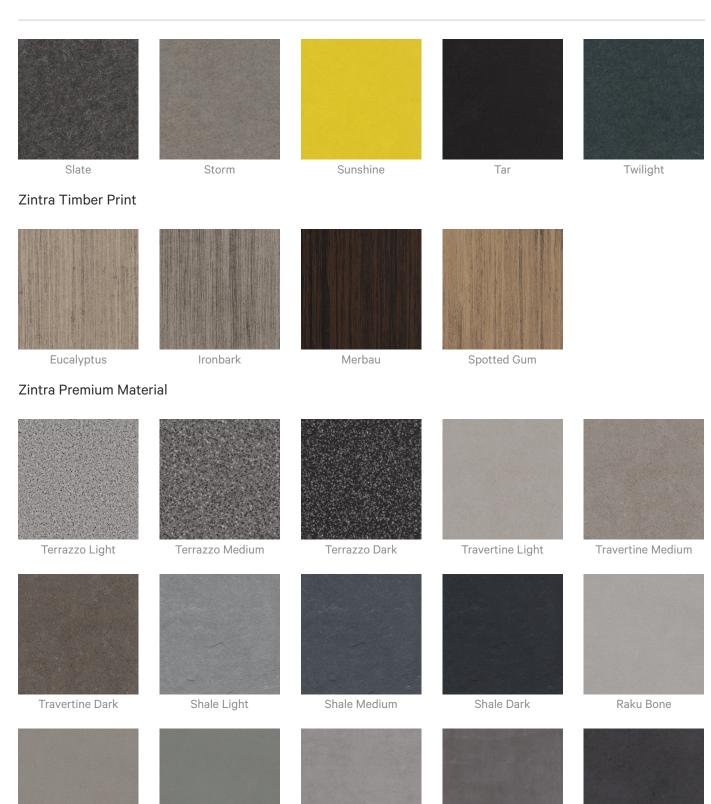

| Always test in an inconspicuous area first and if you don't see the expected results, contact us.                                                                  |  |
| Warranty                  | Visit FAQ for more details.                                                                                                                                        |  |
| Customisable              | The Zintra Acoustic Solutions range is customisable to your project. Please get in touch with your local contact for details.                                      |  |



Acoustics » Acoustic Sticks

### Additional Comments NRC Rating:

- Directly mounted: 0.8
- With 6" (152mm) Air Gap: Up to 0.95



### Colour & Finish Options

### Zintra 12mm Solid PET







Acoustics » Acoustic Sticks



baresque.com.au

Raku Luster

Raku Jade

Concrete Cast

Concrete Polished

Concrete Dark Tint

#### Acoustics » Acoustic Sticks



Terracotta Sun Bleached



Terracotta Mission



Terracotta Antique

### Zintra Premium Wood



Knotty Pine



Maple



Poplar



Australian Walnut



Claro Walnut



Palm Wood



Rustic Walnut



Cherry



Euro Beech



Lacewood



Redwood



White Oak

#### Powdercoat



Anodised Silver



Bengal White



Denim



Fern



Gunmetal