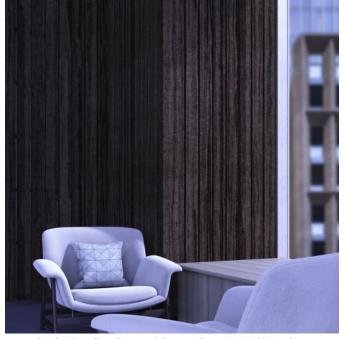

Sticks Bundles Landscape External Corner Narrow Detail

Sticks Bundles Landscape External Corner Wide Detail

Sticks Bundles External Corner Portrait Detail

**Acoustics** » Acoustic Sticks

Zintra Sticks Corner is designed to compliment Zintra Sticks Bundles. A purpose designed transition piece that seamlessly deals with the corners of a wall.

| <ul><li>✓ Acoustic</li><li>✓ Easy Install</li></ul> | ✓ Bleach Cleanable                                                                                                                                                                                                                                                                               | ✓ Easy Clean                         |
|-----------------------------------------------------|--------------------------------------------------------------------------------------------------------------------------------------------------------------------------------------------------------------------------------------------------------------------------------------------------|--------------------------------------|
| Description                                         | Zintra Sticks are a versatile range of fabricated acoustic sticks designed for easy installation in any space.                                                                                                                                                                                   |                                      |
|                                                     | Designed to compliment Zintra Sticks Bundles, <b>Sticks External Corner</b> is a purpose designed transition piece that seamlessly deals with the corners of a wall. Available in Landscape or Portrait and in two widths, narrow and wide.                                                      |                                      |
|                                                     | Additionally, a selection of Sticks are available to address transitions and trim, ensuring a comprehensive solution tailored to your space.                                                                                                                                                     |                                      |
|                                                     | Sticks Transition:                                                                                                                                                                                                                                                                               |                                      |
|                                                     | Seamless corner transitions are possible with the use of purpose designed Sticks Transition. Designed to join bundles at inside corners and available in Landscape or Portrait.                                                                                                                  |                                      |
|                                                     | Sticks Trim:                                                                                                                                                                                                                                                                                     |                                      |
|                                                     | Zintra Sticks are impeccably finished around windows, doors, ceiling services and GPOs with our Sticks Trim. Supplied as a separate right-angle piece, Sticks Trim is easily cut in the field to mitre or butt join and glue to Sticks sets to provide a matching Timber finish to exposed ends. |                                      |
|                                                     | Choose from one of our 12 vibrant p                                                                                                                                                                                                                                                              | owdercoat colors (additional charge) |
| How to Specify                                      | 1. Select your Sticks Bundle                                                                                                                                                                                                                                                                     |                                      |
|                                                     | 2. Select Wide or Narrow Sticks                                                                                                                                                                                                                                                                  |                                      |
|                                                     | 3. Select Zintra Colour                                                                                                                                                                                                                                                                          |                                      |
| Composition                                         | Zintra Acoustic Panel - 100% Solutio                                                                                                                                                                                                                                                             | on Dyed (Colour Through) Polyester   |
|                                                     | 12mm (1/2") - Density 2.4 kg /m² 0.5                                                                                                                                                                                                                                                             | lb/ft²                               |
| Sustainability                                      | Zintra is made from 100% recyclable                                                                                                                                                                                                                                                              | materials.                           |
|                                                     | <ul> <li>60% post-consumer recycled content from PET bottles.</li> </ul>                                                                                                                                                                                                                         |                                      |
|                                                     | • 35% pre-consumer recycled content from PET chips                                                                                                                                                                                                                                               |                                      |
|                                                     | • 5% polylactic acid (PLA)                                                                                                                                                                                                                                                                       |                                      |