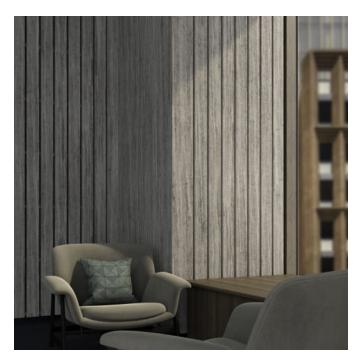

Sticks Bundles Landscape External Corner Narrow Detail

Sticks Bundles Landscape External Corner Wide Detail

Sticks Bundles External Corner Portrait Detail

**Acoustics** » Acoustic Sticks

Zintra Sticks Corner is designed to compliment Zintra Sticks Bundles. A purpose designed transition piece that seamlessly deals with the corners of a wall.

| <ul><li>✓ Acoustic</li><li>✓ Easy Install</li></ul> | ✓ Bleach Cleanable                                                                                                                                                                                                                                                                               | ✓ Easy Clean                         |
|-----------------------------------------------------|--------------------------------------------------------------------------------------------------------------------------------------------------------------------------------------------------------------------------------------------------------------------------------------------------|--------------------------------------|
| Description                                         | Zintra Sticks are a versatile range of fabricated acoustic sticks designed for easy installation in any space.                                                                                                                                                                                   |                                      |
|                                                     | Designed to compliment Zintra Sticks Bundles, <b>Sticks External Corner</b> is a purpose designed transition piece that seamlessly deals with the corners of a wall. Available in Landscape or Portrait and in two widths, narrow and wide.                                                      |                                      |
|                                                     | Additionally, a selection of Sticks are available to address transitions and trim, ensuring a comprehensive solution tailored to your space.                                                                                                                                                     |                                      |
|                                                     | Sticks Transition:                                                                                                                                                                                                                                                                               |                                      |
|                                                     | Seamless corner transitions are possible with the use of purpose designed Sticks Transition. Designed to join bundles at inside corners and available in Landscape or Portrait.                                                                                                                  |                                      |
|                                                     | Sticks Trim:                                                                                                                                                                                                                                                                                     |                                      |
|                                                     | Zintra Sticks are impeccably finished around windows, doors, ceiling services and GPOs with our Sticks Trim. Supplied as a separate right-angle piece, Sticks Trim is easily cut in the field to mitre or butt join and glue to Sticks sets to provide a matching Timber finish to exposed ends. |                                      |
|                                                     | Choose from one of our 12 vibrant p                                                                                                                                                                                                                                                              | owdercoat colors (additional charge) |
| How to Specify                                      | 1. Select your Sticks Bundle                                                                                                                                                                                                                                                                     |                                      |
|                                                     | 2. Select Wide or Narrow Sticks                                                                                                                                                                                                                                                                  |                                      |
|                                                     | 3. Select Zintra Colour                                                                                                                                                                                                                                                                          |                                      |
| Composition                                         | Zintra Acoustic Panel - 100% Solutio                                                                                                                                                                                                                                                             | on Dyed (Colour Through) Polyester   |
|                                                     | 12mm (1/2") - Density 2.4 kg /m² 0.5                                                                                                                                                                                                                                                             | lb/ft²                               |
| Sustainability                                      | Zintra is made from 100% recyclable                                                                                                                                                                                                                                                              | materials.                           |
|                                                     | <ul> <li>60% post-consumer recycled content from PET bottles.</li> </ul>                                                                                                                                                                                                                         |                                      |
|                                                     | • 35% pre-consumer recycled content from PET chips                                                                                                                                                                                                                                               |                                      |
|                                                     | • 5% polylactic acid (PLA)                                                                                                                                                                                                                                                                       |                                      |