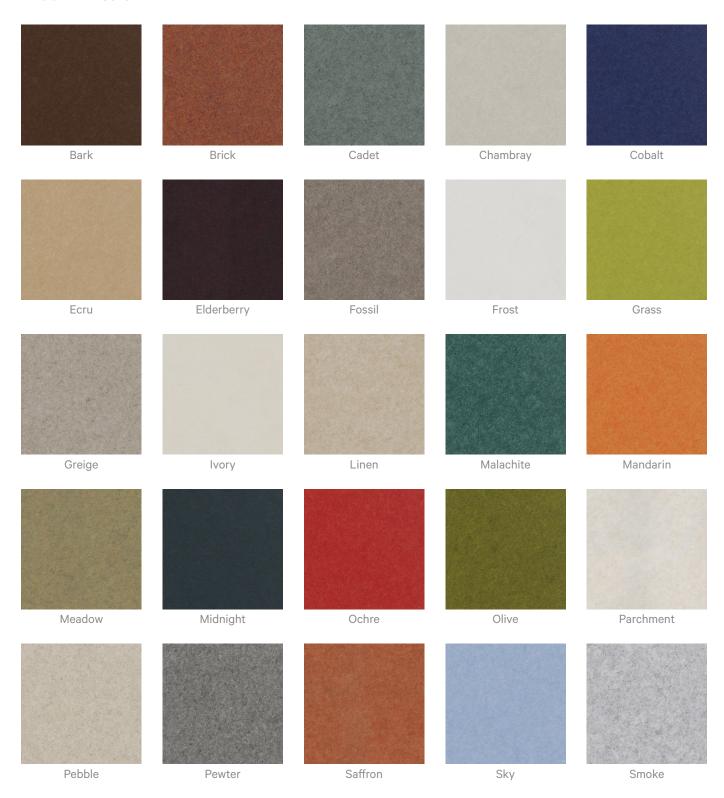

n pat dry. |  |
|                           | Always test in an inconspicuous area first and if you don't see the expected results, contact us.                                                                  |  |
| Warranty                  | Visit FAQ for more details.                                                                                                                                        |  |
| Customisable              | The Zintra Acoustic Solutions range is customisable to your project. Please get in touch with your local contact for details.                                      |  |



Acoustics » Acoustic Sticks

### Additional Comments NRC Rating:

- Directly mounted: 0.8
- With 6" (152mm) Air Gap: Up to 0.95



### Colour & Finish Options

### Zintra 12mm Solid PET







Acoustics » Acoustic Sticks



baresque.com.au

Raku Luster

Raku Jade

Concrete Cast

Concrete Polished

Concrete Dark Tint

#### Acoustics » Acoustic Sticks



Terracotta Sun Bleached



Terracotta Mission



Terracotta Antique

### Zintra Premium Wood



Knotty Pine



Maple



Poplar



Australian Walnut



Claro Walnut



Palm Wood



Rustic Walnut



Cherry



Euro Beech



Lacewood



Redwood



White Oak

#### Powdercoat



Anodised Silver



Bengal White



Denim



Fern



Gunmetal