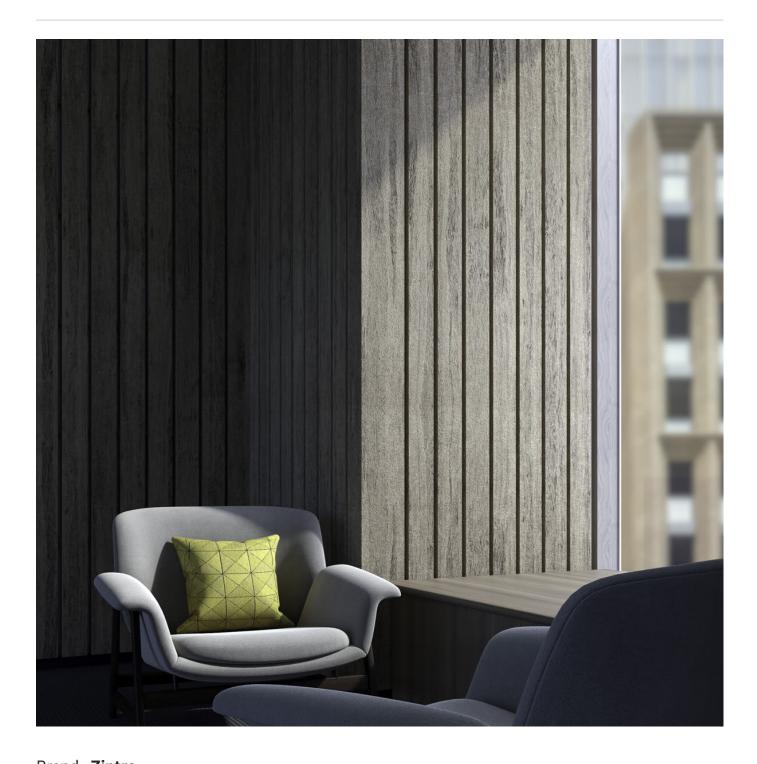

Sticks Bundles Landscape External Corner Narrow Detail

Sticks Bundles Landscape External Corner Wide Detail

Sticks Bundles External Corner Portrait Detail

**Acoustics** » Acoustic Sticks

Zintra Sticks Corner is designed to compliment Zintra Sticks Bundles. A purpose designed transition piece that seamlessly deals with the corners of a wall.

| <ul><li>✓ Acoustic</li><li>✓ Easy Install</li></ul> | ✓ Bleach Cleanable                                                                                                                                                                                                                                                                               | ✓ Easy Clean                         |
|-----------------------------------------------------|--------------------------------------------------------------------------------------------------------------------------------------------------------------------------------------------------------------------------------------------------------------------------------------------------|--------------------------------------|
| Description                                         | Zintra Sticks are a versatile range of fabricated acoustic sticks designed for easy installation in any space.                                                                                                                                                                                   |                                      |
|                                                     | Designed to compliment Zintra Sticks Bundles, <b>Sticks External Corner</b> is a purpose designed transition piece that seamlessly deals with the corners of a wall. Available in Landscape or Portrait and in two widths, narrow and wide.                                                      |                                      |
|                                                     | Additionally, a selection of Sticks are available to address transitions and trim, ensuring a comprehensive solution tailored to your space.                                                                                                                                                     |                                      |
|                                                     | Sticks Transition:                                                                                                                                                                                                                                                                               |                                      |
|                                                     | Seamless corner transitions are possible with the use of purpose designed Sticks Transition. Designed to join bundles at inside corners and available in Landscape or Portrait.                                                                                                                  |                                      |
|                                                     | Sticks Trim:                                                                                                                                                                                                                                                                                     |                                      |
|                                                     | Zintra Sticks are impeccably finished around windows, doors, ceiling services and GPOs with our Sticks Trim. Supplied as a separate right-angle piece, Sticks Trim is easily cut in the field to mitre or butt join and glue to Sticks sets to provide a matching Timber finish to exposed ends. |                                      |
|                                                     | Choose from one of our 12 vibrant p                                                                                                                                                                                                                                                              | owdercoat colors (additional charge) |
| How to Specify                                      | 1. Select your Sticks Bundle                                                                                                                                                                                                                                                                     |                                      |
|                                                     | 2. Select Wide or Narrow Sticks                                                                                                                                                                                                                                                                  |                                      |
|                                                     | 3. Select Zintra Colour                                                                                                                                                                                                                                                                          |                                      |
| Composition                                         | Zintra Acoustic Panel - 100% Solutio                                                                                                                                                                                                                                                             | on Dyed (Colour Through) Polyester   |
|                                                     | 12mm (1/2") - Density 2.4 kg /m² 0.5                                                                                                                                                                                                                                                             | lb/ft²                               |
| Sustainability                                      | Zintra is made from 100% recyclable                                                                                                                                                                                                                                                              | materials.                           |
|                                                     | <ul> <li>60% post-consumer recycled content from PET bottles.</li> </ul>                                                                                                                                                                                                                         |                                      |
|                                                     | • 35% pre-consumer recycled content from PET chips                                                                                                                                                                                                                                               |                                      |
|                                                     | • 5% polylactic acid (PLA)                                                                                                                                                                                                                                                                       |                                      |