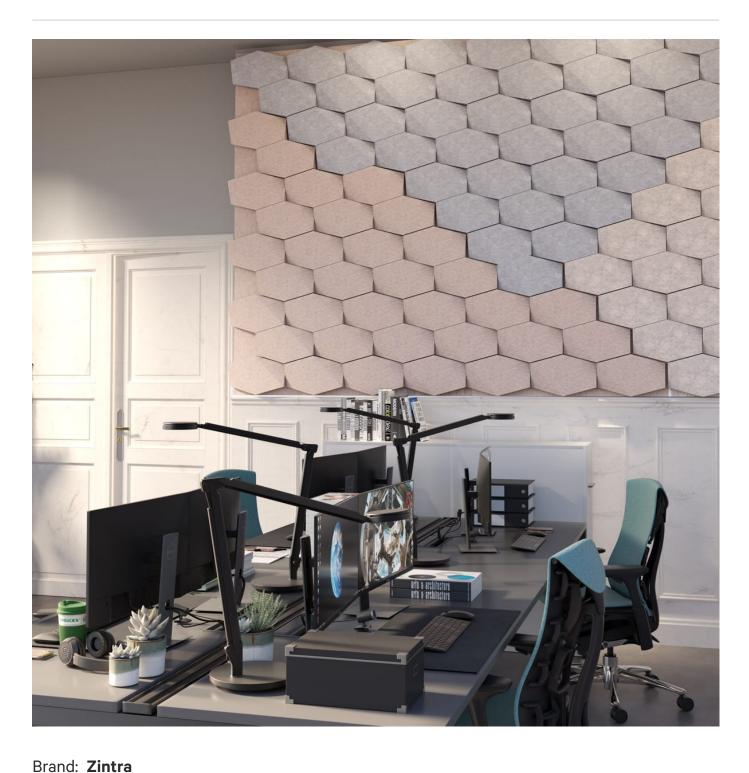

Acoustics » Tiles

Collections: Box Tiles

Applications: Walls, Ceilings

Acoustics » Tiles

Box Tile Diamond Detail

**Acoustics** » Tiles

Discover the dynamic solution of Zintra Box Tiles for superior acoustics. Experience acoustic benefits alongside texture and definition. Diamond Box Tiles is captivating pattern which showcases a series of interlocking diamond shapes.

Whether you're envisioning a seamless wall-to-wall installation or a striking acoustic feature, Box Tiles offer unparalleled flexibility. Perfect for commercial, hospitality, and institutional settings, they effortlessly blend style with functionality, enhancing every inch of your space.

#### **Diamond**

Inspired by the elegance and allure of diamonds, Diamond brings a touch of sophistication and timeless beauty to your space. This captivating pattern showcases a series of interlocking diamond shapes, creating a visually striking and dynamic design. With its refined and geometric appeal, Diamond adds a touch of modern luxury to any interior.

Available in 5 other great designs, in various sizes and depths (refer to dimensions for size specific information)

Emerald | Hex | Pitched | Square | Rectangle

So, if you're aiming to amplify the ambiance of a restaurant, hotel, or office space, Zintra's Box Tiles are a brilliant choice, delivering both captivating style and practical functionality.