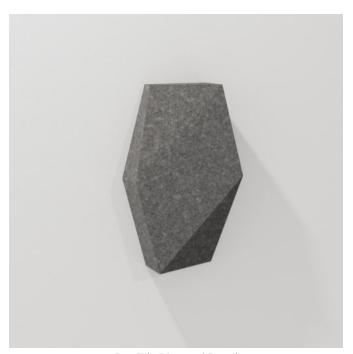

Acoustics » Tiles

Collections: Box Tiles

Applications: Walls, Ceilings

Acoustics » Tiles

Box Tile Diamond Detail

**Acoustics** » Tiles

Discover the dynamic solution of Zintra Box Tiles for superior acoustics. Experience acoustic benefits alongside texture and definition. Diamond Box Tiles is captivating pattern which showcases a series of interlocking diamond shapes.

#### **Diamond**

Inspired by the elegance and allure of diamonds, Diamond brings a touch of sophistication and timeless beauty to your space. This captivating pattern showcases a series of interlocking diamond shapes, creating a visually striking and dynamic design. With its refined and geometric appeal, Diamond adds a touch of modern luxury to any interior.

#### **Dimensions**

- Diamond
- 15 tiles / set, 1.1m<sup>2</sup> (11.7 SF)
- 242mm (9.5") w x 381mm (15") h x 76mm (3") d / tile