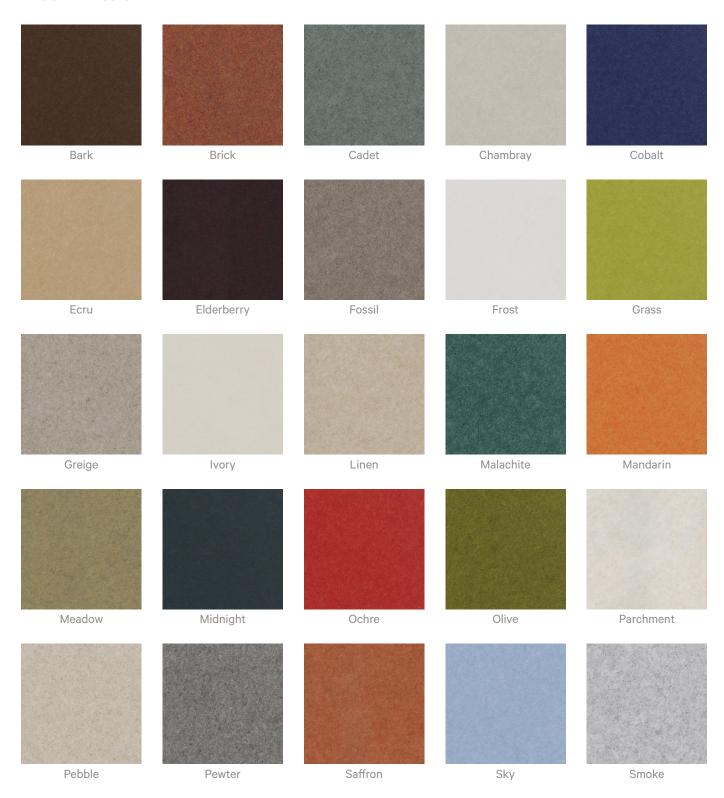

Available in the full Zintra Colour range including digital print

Not suitable as a free-standing product.

12mm (1/2") - Density 2.4 kg /m<sup>2</sup> 0.5 lb/ft<sup>2</sup>

1. Select Design

How to Specify 2. Select Zintra Colour Zintra Acoustic Panel - 100% Solution Dyed (Colour Through) Polyester Composition

# Colour & Finish Options

## Zintra 12mm Solid PET