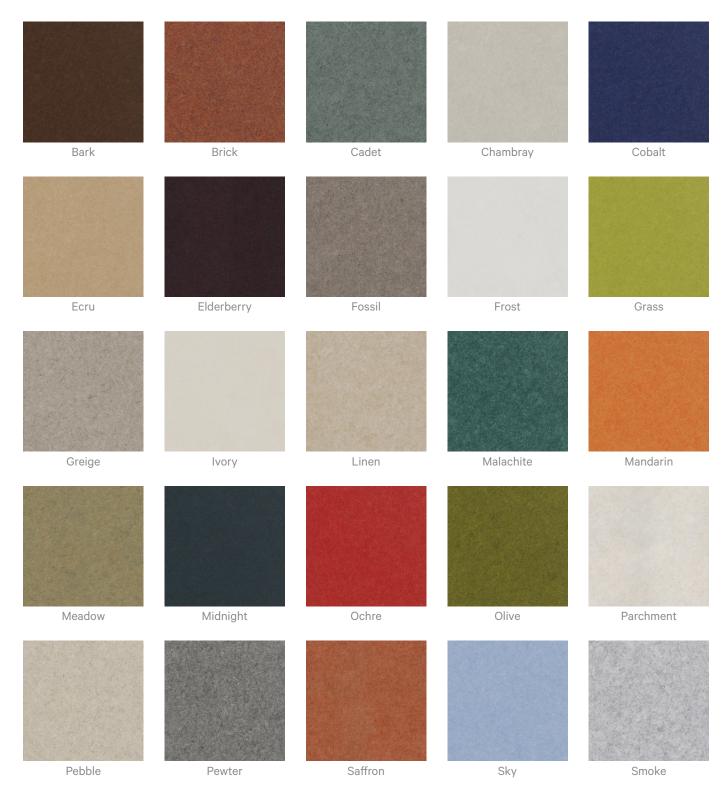

|



Acoustics » Tiles

| Customisable        | The Zintra Acoustic Solutions range is customisable to your project. Please get in touch with your local contact for details. |
|---------------------|-------------------------------------------------------------------------------------------------------------------------------|
| Additional Comments | <ul> <li>NRC 0.45-0.75 Directly Mounted</li> <li>Alpha-w Rating Directly Mounted 0.30-0.60</li> </ul>                         |
|                     |                                                                                                                               |



Acoustics » Tiles

#### **Colour & Finish Options**

#### Zintra 12mm Solid PET





Acoustics » Tiles



Eucalyptus

Ironbark

Merbau

Spotted Gum