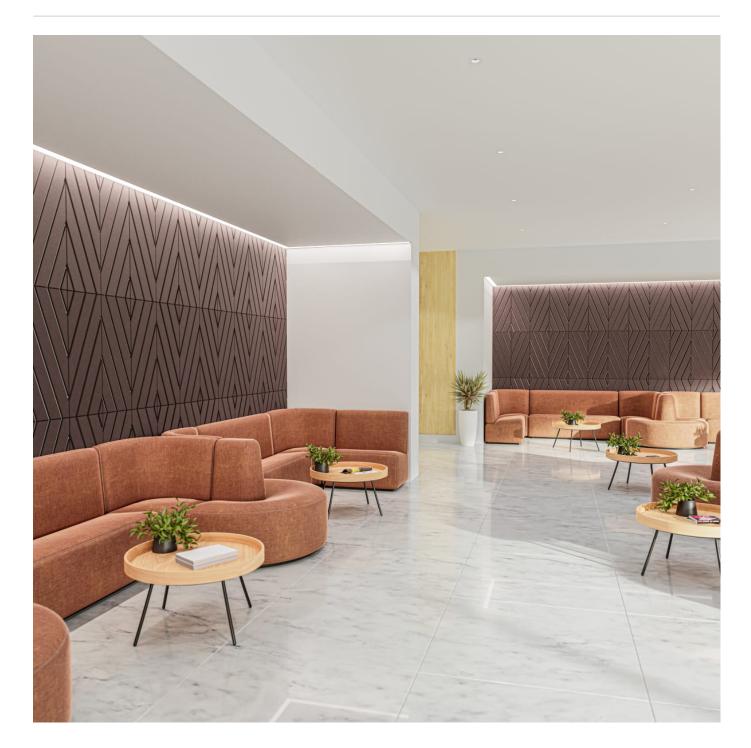

Etch Tiles Crossbar A Detail 2

Etch Tiles Crossbar A Detail

Acoustics » Tiles

Etch Tiles Crossbar B Detail 2

Etch Tiles Crossbar B Detail

Acoustics » Tiles

Every line tells a story with Zintra Etch Tiles, Crossbar. Sculptural, dynamic, and diverse in design, they inspire endless possibilities for dynamic arrangements and playful pattern exploration.

| <ul><li>✓ Bleach Cleanable</li><li>✓ Easy Clean</li></ul> | ✓ Acoustic                                                                                                                                                                                                                                                                                                                                                                               | ✓ Easy Install                                                                                      |
|-----------------------------------------------------------|------------------------------------------------------------------------------------------------------------------------------------------------------------------------------------------------------------------------------------------------------------------------------------------------------------------------------------------------------------------------------------------|-----------------------------------------------------------------------------------------------------|
| Description                                               | Zintra Etch Tiles, where acoustic absorption meets dynamic 3D design. Crafted<br>using a 3mm v-groove, the angled blade creates contemporary, design-led patterns<br>that add a touch of sophistication to any space. Whether you're aiming for a<br>progressive, modern interior or a welcoming atmosphere, Zintra Etch offers a range<br>of subtle textures to suit your design needs. |                                                                                                     |
|                                                           | Available in an extensive range of understated to statement Colours, Zintra Etch<br>Tiles offer a cost-effective solution to enhance both sound quality and visual<br>appeal in commercial, hospitality, and institutional interiors. Create calming<br>environments with these versatile tiles, which can be seamlessly integrated with<br>plain Zintra panels for a cohesive look.     |                                                                                                     |
|                                                           | Install either wall to wall or as fe commercial, education or hospit                                                                                                                                                                                                                                                                                                                     | ature artwork to create an option suitable for any<br>ality environment.                            |
|                                                           | Crossbar                                                                                                                                                                                                                                                                                                                                                                                 |                                                                                                     |
|                                                           | Strikingly bold. Crossbar provides a modern twist on a classic diagonal design, perfect for statement projects.                                                                                                                                                                                                                                                                          |                                                                                                     |
|                                                           | Available in 15 designs                                                                                                                                                                                                                                                                                                                                                                  |                                                                                                     |
|                                                           |                                                                                                                                                                                                                                                                                                                                                                                          | Diamond*   Fluted   Herringbone*   Hexagon*  <br>k*   Shadow Box   Square*   Trapezium*   Triangle* |
|                                                           | * Notes designs available in botl                                                                                                                                                                                                                                                                                                                                                        | n Plain and Etch.                                                                                   |
|                                                           | Sold in sets.                                                                                                                                                                                                                                                                                                                                                                            |                                                                                                     |
|                                                           | Transform your space with style and acoustic efficiency.                                                                                                                                                                                                                                                                                                                                 |                                                                                                     |
|                                                           | Not suitable as a free-standing                                                                                                                                                                                                                                                                                                                                                          | product.                                                                                            |
| How to Specify                                            | 1. Select Design                                                                                                                                                                                                                                                                                                                                                                         |                                                                                                     |
|                                                           | 2. Select Zintra Colour                                                                                                                                                                                                                                                                                                                                                                  |                                                                                                     |
| Composition                                               | Zintra Acoustic Panel - 100% So                                                                                                                                                                                                                                                                                                                                                          | lution Dyed (Colour Through) Polyester                                                              |
|                                                           | • 12mm (1/2") -Density 2.4 kg /m² 0.5 lb/ft²                                                                                                                                                                                                                                                                                                                                             |                                                                                                     |
|                                                           | • 24mm (1" ) - Density 3.6 kg /m                                                                                                                                                                                                                                                                                                                                                         | <sup>2</sup> 0.75 lb/ft <sup>2</sup>                                                                |
|                                                           |                                                                                                                                                                                                                                                                                                                                                                                          |                                                                                                     |