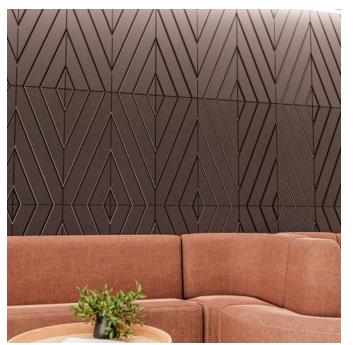

Etch Tiles Crossbar A Detail 2

Etch Tiles Crossbar A Detail

Acoustics » Tiles

Etch Tiles Crossbar B Detail 2

Etch Tiles Crossbar B Detail

Acoustics » Tiles

Every line tells a story with Zintra Etch Tiles, Crossbar. Sculptural, dynamic, and diverse in design, they inspire endless possibilities for dynamic arrangements and playful pattern exploration.

| <ul><li>✓ Bleach Cleanable</li><li>✓ Easy Clean</li></ul> | ✓ Acoustic                                                                                                                                                                                                                                                                                                                                                                               | ✓ Easy Install                                                                                      |
|-----------------------------------------------------------|------------------------------------------------------------------------------------------------------------------------------------------------------------------------------------------------------------------------------------------------------------------------------------------------------------------------------------------------------------------------------------------|-----------------------------------------------------------------------------------------------------|
| Description                                               | Zintra Etch Tiles, where acoustic absorption meets dynamic 3D design. Crafted<br>using a 3mm v-groove, the angled blade creates contemporary, design-led patterns<br>that add a touch of sophistication to any space. Whether you're aiming for a<br>progressive, modern interior or a welcoming atmosphere, Zintra Etch offers a range<br>of subtle textures to suit your design needs. |                                                                                                     |
|                                                           | Available in an extensive range of understated to statement Colours, Zintra Etch<br>Tiles offer a cost-effective solution to enhance both sound quality and visual<br>appeal in commercial, hospitality, and institutional interiors. Create calming<br>environments with these versatile tiles, which can be seamlessly integrated with<br>plain Zintra panels for a cohesive look.     |                                                                                                     |
|                                                           | Install either wall to wall or as fe commercial, education or hospit                                                                                                                                                                                                                                                                                                                     | ature artwork to create an option suitable for any<br>ality environment.                            |
|                                                           | Crossbar                                                                                                                                                                                                                                                                                                                                                                                 |                                                                                                     |
|                                                           | Strikingly bold. Crossbar provides a modern twist on a classic diagonal design, perfect for statement projects.                                                                                                                                                                                                                                                                          |                                                                                                     |
|                                                           | Available in 15 designs                                                                                                                                                                                                                                                                                                                                                                  |                                                                                                     |
|                                                           |                                                                                                                                                                                                                                                                                                                                                                                          | Diamond*   Fluted   Herringbone*   Hexagon*  <br>k*   Shadow Box   Square*   Trapezium*   Triangle* |
|                                                           | * Notes designs available in botl                                                                                                                                                                                                                                                                                                                                                        | n Plain and Etch.                                                                                   |
|                                                           | Sold in sets.                                                                                                                                                                                                                                                                                                                                                                            |                                                                                                     |
|                                                           | Transform your space with style and acoustic efficiency.                                                                                                                                                                                                                                                                                                                                 |                                                                                                     |
|                                                           | Not suitable as a free-standing                                                                                                                                                                                                                                                                                                                                                          | product.                                                                                            |
| How to Specify                                            | 1. Select Design                                                                                                                                                                                                                                                                                                                                                                         |                                                                                                     |
|                                                           | 2. Select Zintra Colour                                                                                                                                                                                                                                                                                                                                                                  |                                                                                                     |
| Composition                                               | Zintra Acoustic Panel - 100% So                                                                                                                                                                                                                                                                                                                                                          | lution Dyed (Colour Through) Polyester                                                              |
|                                                           | • 12mm (1/2") -Density 2.4 kg /m² 0.5 lb/ft²                                                                                                                                                                                                                                                                                                                                             |                                                                                                     |
|                                                           | • 24mm (1" ) - Density 3.6 kg /m                                                                                                                                                                                                                                                                                                                                                         | <sup>2</sup> 0.75 lb/ft <sup>2</sup>                                                                |
|                                                           |                                                                                                                                                                                                                                                                                                                                                                                          |                                                                                                     |