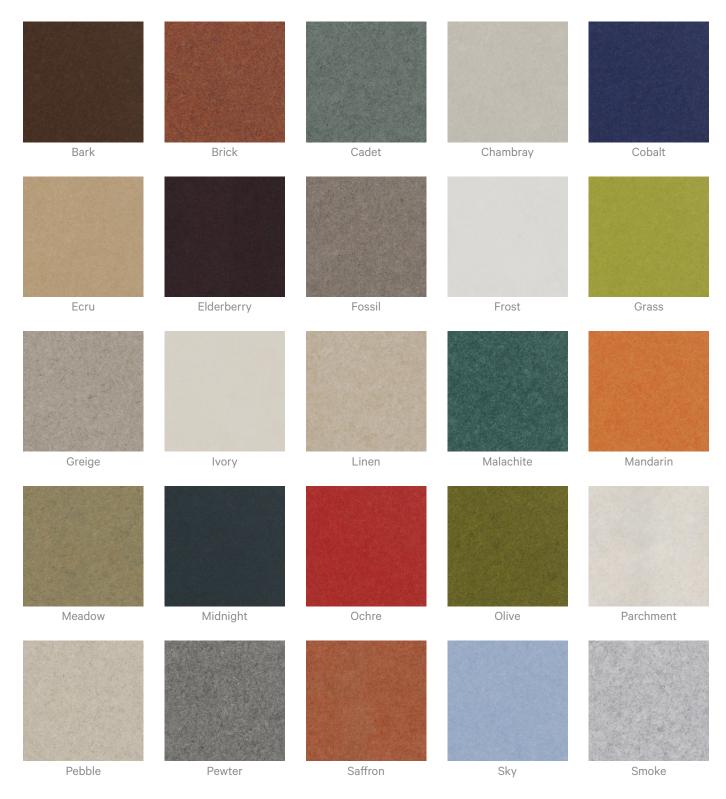

|  |
|                                                                                                                                                                    |  |



Acoustics » Tiles

| Customisable        | The Zintra Acoustic Solutions range is customisable to your project. Please get in touch with your local contact for details. |  |
|---------------------|-------------------------------------------------------------------------------------------------------------------------------|--|
| Additional Comments | <ul> <li>NRC 0.45-0.75 Directly Mounted</li> <li>Alpha-w Rating Directly Mounted 0.30-0.60</li> </ul>                         |  |



Acoustics » Tiles

#### **Colour & Finish Options**

#### Zintra 12mm Solid PET





Acoustics » Tiles



Eucalyptus

Ironbark

Merbau

Spotted Gum