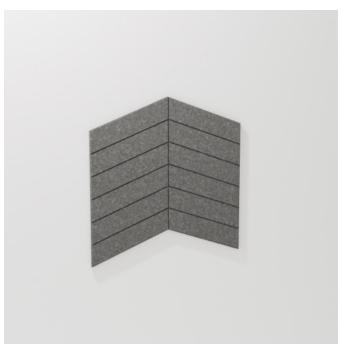

Acoustics » Tiles

Brand: **Zintra** Collections: **Etch Tiles** Applications: **Walls, Tiles** 

1300 306 399 info@baresque.com.au baresque.com.au

Acoustics » Tiles

Etch Tiles Chevron Detail

12 Tile Assembly

Assembly Suggestions Etch Tiles Chevron

Acoustics » Tiles

Every line tells a story with Zintra Etch Tiles Chevron. Sculptural, dynamic, and diverse in design, they inspire endless possibilities for dynamic arrangements and playful pattern exploration.

| <ul><li>✓ Bleach Cleanable</li><li>✓ Easy Clean</li></ul> | ✓ Acoustic                                                                                                                                                                                                                                                                                                                                                                               | ✓ Easy Install                                                                                                                                                                                                          |  |
|-----------------------------------------------------------|------------------------------------------------------------------------------------------------------------------------------------------------------------------------------------------------------------------------------------------------------------------------------------------------------------------------------------------------------------------------------------------|-------------------------------------------------------------------------------------------------------------------------------------------------------------------------------------------------------------------------|--|
| Description                                               | Zintra Etch Tiles, where acoustic absorption meets dynamic 3D design. Crafted<br>using a 3mm v-groove, the angled blade creates contemporary, design-led patterns<br>that add a touch of sophistication to any space. Whether you're aiming for a<br>progressive, modern interior or a welcoming atmosphere, Zintra Etch offers a range<br>of subtle textures to suit your design needs. |                                                                                                                                                                                                                         |  |
|                                                           | Tiles offer a cost-effective solu<br>appeal in commercial, hospitali                                                                                                                                                                                                                                                                                                                     | of understated to statement Colours, Zintra Etch<br>tion to enhance both sound quality and visual<br>ty, and institutional interiors. Create calming<br>tile tiles, which can be seamlessly integrated with<br>ve look. |  |
|                                                           | Install either wall to wall or as feature artwork to create an option suitable for any commercial, education or hospitality environment.                                                                                                                                                                                                                                                 |                                                                                                                                                                                                                         |  |
|                                                           | Chevron*                                                                                                                                                                                                                                                                                                                                                                                 |                                                                                                                                                                                                                         |  |
|                                                           |                                                                                                                                                                                                                                                                                                                                                                                          | precision. This captivating pattern showcases a lines, creating a visually dynamic and stylish                                                                                                                          |  |
|                                                           | Available in 15 designs                                                                                                                                                                                                                                                                                                                                                                  |                                                                                                                                                                                                                         |  |
|                                                           |                                                                                                                                                                                                                                                                                                                                                                                          | r   Diamond*   Fluted   Herringbone*   Hexagon*  <br>nk*   Shadow Box   Square*   Trapezium*   Triangle*                                                                                                                |  |
|                                                           | * Notes designs available in bo                                                                                                                                                                                                                                                                                                                                                          | th Plain and Etch.                                                                                                                                                                                                      |  |
|                                                           | Sold in sets.                                                                                                                                                                                                                                                                                                                                                                            |                                                                                                                                                                                                                         |  |
|                                                           | Transform your space with styl                                                                                                                                                                                                                                                                                                                                                           | e and acoustic efficiency.                                                                                                                                                                                              |  |
|                                                           | Not suitable as a free-standing                                                                                                                                                                                                                                                                                                                                                          | product.                                                                                                                                                                                                                |  |
| How to Specify                                            | 1. Select Design                                                                                                                                                                                                                                                                                                                                                                         |                                                                                                                                                                                                                         |  |
|                                                           | 2. Select Zintra Colour                                                                                                                                                                                                                                                                                                                                                                  |                                                                                                                                                                                                                         |  |
| Composition                                               | Zintra Acoustic Panel - 100% S                                                                                                                                                                                                                                                                                                                                                           | olution Dyed (Colour Through) Polyester                                                                                                                                                                                 |  |
|                                                           | • 12mm (1/2") -Density 2.4 kg /m² 0.5 lb/ft²                                                                                                                                                                                                                                                                                                                                             |                                                                                                                                                                                                                         |  |
|                                                           | • 24mm (1" ) - Density 3.6 kg /                                                                                                                                                                                                                                                                                                                                                          | m² 0.75 lb/ft²                                                                                                                                                                                                          |  |