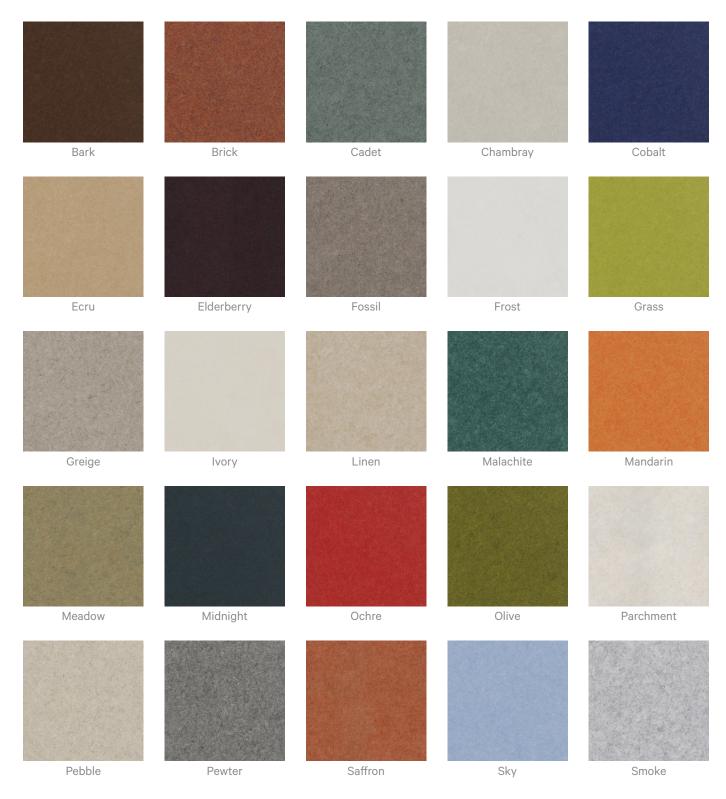

|  |
|                                                                                                                                                                    |  |



Acoustics » Tiles

| Customisable        | The Zintra Acoustic Solutions range is customisable to your project. Please get in touch with your local contact for details. |  |
|---------------------|-------------------------------------------------------------------------------------------------------------------------------|--|
| Additional Comments | <ul> <li>NRC 0.45-0.75 Directly Mounted</li> <li>Alpha-w Rating Directly Mounted 0.30-0.60</li> </ul>                         |  |



Acoustics » Tiles

#### **Colour & Finish Options**

#### Zintra 12mm Solid PET





Acoustics » Tiles



Eucalyptus

Ironbark

Merbau

Spotted Gum

1300 306 399 info@baresque.com.au baresque.com.au