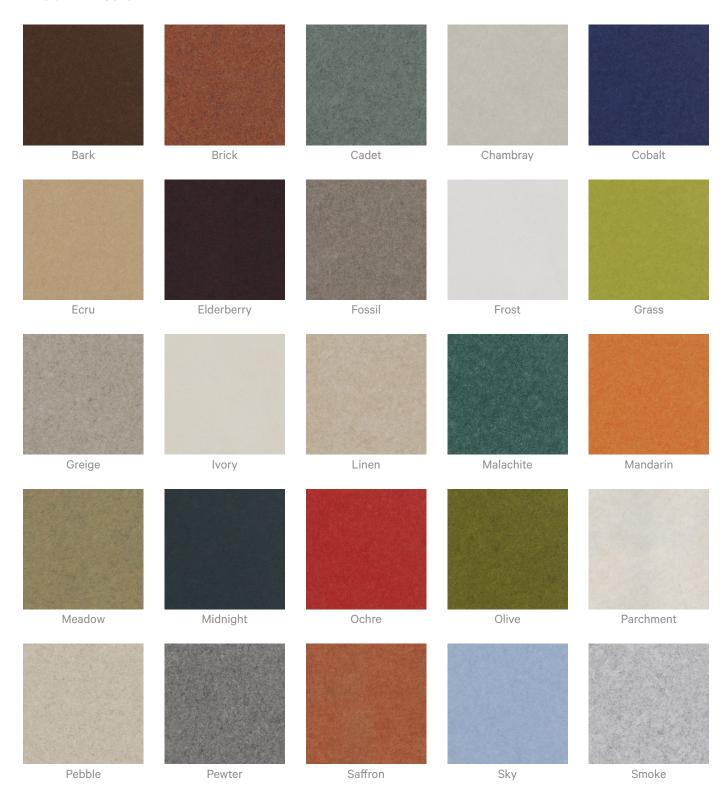

|  |
| Additional Comments       | NRC 0.45-0.75 Directly Mounted                                                                                                                                                                                                                                                                                                                                                                                                                              |  |



### Colour & Finish Options

#### Zintra 12mm Solid PET







Acoustics » Tiles





Raku Luster

Raku Jade



Concrete Dark Tint

Concrete Cast

Concrete Polished

#### Acoustics » Tiles



Terracotta Sun Bleached



Terracotta Mission



Terracotta Antique

#### Zintra Premium Wood



Knotty Pine



Maple



Poplar



Australian Walnut



Claro Walnut



Palm Wood



Rustic Walnut



Cherry



Euro Beech



Lacewood



Redwood



White Oak