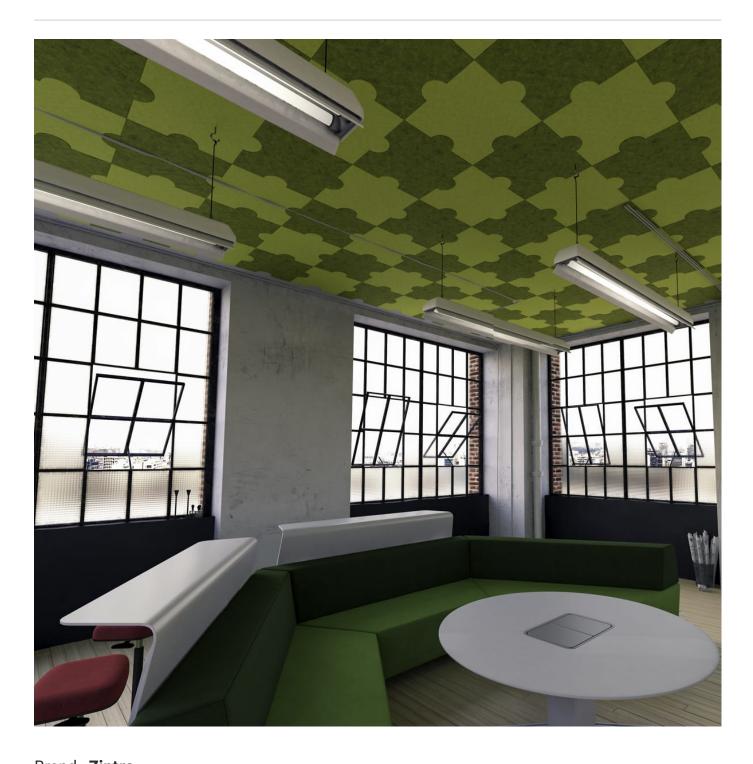

### 4 Tile Assembly

Assembly Suggestions Plain Tiles Jigsaw

Acoustics » Tiles

Transform your space with Zintra Plain Tiles, Jigsaw. Silence unwanted distractions and foster a serene and productive environment. Sold in sets.

| <ul><li>✓ Acoustic</li><li>✓ Easy Install</li></ul> | ✓ Bleach Cleanable                                                                                                                                                                                                                                                                                                                                                                                                                                                                                                                                                                                                               | ✓ Easy Clean                                                                                  |
|-----------------------------------------------------|----------------------------------------------------------------------------------------------------------------------------------------------------------------------------------------------------------------------------------------------------------------------------------------------------------------------------------------------------------------------------------------------------------------------------------------------------------------------------------------------------------------------------------------------------------------------------------------------------------------------------------|-----------------------------------------------------------------------------------------------|
| Description                                         | Explore endless design possibilities by mixing and matching Zintra Etch and Pla Tiles. With a diverse range of shapes and a vibrant colour palette, you have the freedom to select from a spectrum of hues, bringing your design vision to life an creating an acoustically minded space.  Experience Effortless Installation with our lightweight and seamless Zintra tiles, ensuring a smooth and hassle-free process. Whether installed wall to wall or as captivating feature artwork, they're the perfect fit for any commercial, education or hospitality setting, seamlessly merging aesthetics with acoustic excellence. |                                                                                               |
|                                                     |                                                                                                                                                                                                                                                                                                                                                                                                                                                                                                                                                                                                                                  |                                                                                               |
|                                                     | Jigsaw                                                                                                                                                                                                                                                                                                                                                                                                                                                                                                                                                                                                                           |                                                                                               |
|                                                     | , , ,                                                                                                                                                                                                                                                                                                                                                                                                                                                                                                                                                                                                                            | interlocking puzzle pieces, creating a visually this intricate shapes, Jigsaw adds a sense of |
|                                                     | Available in 14 designs (Includes Tablet – available in 3 sizes)                                                                                                                                                                                                                                                                                                                                                                                                                                                                                                                                                                 |                                                                                               |
|                                                     | Battleaxe*   Chevon*   Diamond*  <br>Parallelogram   Plank*   Rectangle                                                                                                                                                                                                                                                                                                                                                                                                                                                                                                                                                          | Herringbone*   Hexagon*   Hourglass*   Jigsaw  <br>  Square*   Tablet                         |
|                                                     | * Notes designs available in both                                                                                                                                                                                                                                                                                                                                                                                                                                                                                                                                                                                                | Plain and Etch.                                                                               |
|                                                     | Tiles are sold in sets.                                                                                                                                                                                                                                                                                                                                                                                                                                                                                                                                                                                                          |                                                                                               |
|                                                     | Not suitable as a free-standing pr                                                                                                                                                                                                                                                                                                                                                                                                                                                                                                                                                                                               | oduct.                                                                                        |
| How to Specify                                      | 1. Select Design                                                                                                                                                                                                                                                                                                                                                                                                                                                                                                                                                                                                                 |                                                                                               |
|                                                     | 2. Select Zintra Colour                                                                                                                                                                                                                                                                                                                                                                                                                                                                                                                                                                                                          |                                                                                               |
| Composition                                         | Zintra Acoustic Panel - 100% Solu                                                                                                                                                                                                                                                                                                                                                                                                                                                                                                                                                                                                | tion Dyed (Colour Through) Polyester                                                          |
|                                                     | 12mm (1/2") - Density 2.4 kg /m² (                                                                                                                                                                                                                                                                                                                                                                                                                                                                                                                                                                                               | 0.5 lb/ft²                                                                                    |
| Sustainability                                      | Zintra is made from 100% recyclable materials.                                                                                                                                                                                                                                                                                                                                                                                                                                                                                                                                                                                   |                                                                                               |
|                                                     | 60% post-consumer recycled content from PET bottles.                                                                                                                                                                                                                                                                                                                                                                                                                                                                                                                                                                             |                                                                                               |
|                                                     | 35% pre-consumer recycled content from PET chips                                                                                                                                                                                                                                                                                                                                                                                                                                                                                                                                                                                 |                                                                                               |
|                                                     | • 5% polylactic acid (PLA)                                                                                                                                                                                                                                                                                                                                                                                                                                                                                                                                                                                                       |                                                                                               |
|                                                     |                                                                                                                                                                                                                                                                                                                                                                                                                                                                                                                                                                                                                                  |                                                                                               |