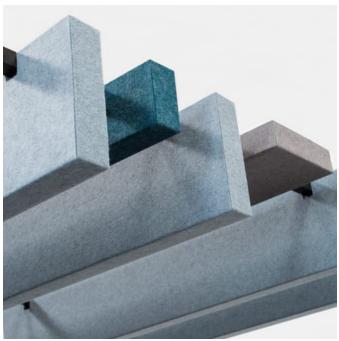

Acoustics » Acoustic Baffles

Brand: **Zintra** Collections: **Box Baffles** Applications: **Ceilings** 

1300 306 399 info@baresque.com.au baresque.com.au

Acoustics » Acoustic Baffles

Box Baffles Random Detail

# Suspended box-shaped baffles are an innovative replacement to a mineral fibre lay system. Box Baffles Random are easy to assemble and install.

| Description    | Zintra Baffles are prefabricated, ceiling mounted systems that showcase Zintra's flexible characteristics. Zintra Acoustic Baffles are an innovative replacement to a mineral fibre lay system. Easy to assemble, easy to install and available in a large array of designs, baffles are ideally suited to large noisy spaces in educational institutions, shopping centres, restaurants, and airports.<br>Suspended box-shaped baffles hung in perfectly spaced rows create these high performing baffles. The box shape feature not only looks more substantial, but also increases the NRC rating by capturing sound within. Select the same shaped baffles or mix them up for added dimension.<br>Available in uniformed (high and low), random or mixed combinations. |  |  |
|----------------|----------------------------------------------------------------------------------------------------------------------------------------------------------------------------------------------------------------------------------------------------------------------------------------------------------------------------------------------------------------------------------------------------------------------------------------------------------------------------------------------------------------------------------------------------------------------------------------------------------------------------------------------------------------------------------------------------------------------------------------------------------------------------|--|--|
|                | Choose from one of our 12 vibrant powdercoat colors (additional charge)                                                                                                                                                                                                                                                                                                                                                                                                                                                                                                                                                                                                                                                                                                    |  |  |
| How to Specify | 1. Select Design<br>2. Select Size<br>3. Select Zintra Colour                                                                                                                                                                                                                                                                                                                                                                                                                                                                                                                                                                                                                                                                                                              |  |  |
| Composition    | Zintra Acoustic Panel - 100% Solution Dyed (Colour Through) Polyester<br>12mm (1/2") - Density 2.4 kg /m² 0.5 lb/ft²                                                                                                                                                                                                                                                                                                                                                                                                                                                                                                                                                                                                                                                       |  |  |
| Sustainability | <ul> <li>Zintra is made from 100% recyclable materials.</li> <li>60% post-consumer recycled content from PET bottles.</li> <li>35% pre-consumer recycled content from PET chips</li> <li>5% polylactic acid (PLA)</li> </ul>                                                                                                                                                                                                                                                                                                                                                                                                                                                                                                                                               |  |  |
| Dimensions     | <b>Available in 2 sizes:</b><br>• 1000mm (39.4") w x 2400mm (95.4") d<br>• 2362mm (92.3") w x 2400mm (95.4") d                                                                                                                                                                                                                                                                                                                                                                                                                                                                                                                                                                                                                                                             |  |  |
| Fire Rating    | ASTM-E84 – Class A classification<br>AS ISO 9705 – 2003 – Group 1 classification<br>EN-13501 – B-s2-d0 classification                                                                                                                                                                                                                                                                                                                                                                                                                                                                                                                                                                                                                                                      |  |  |