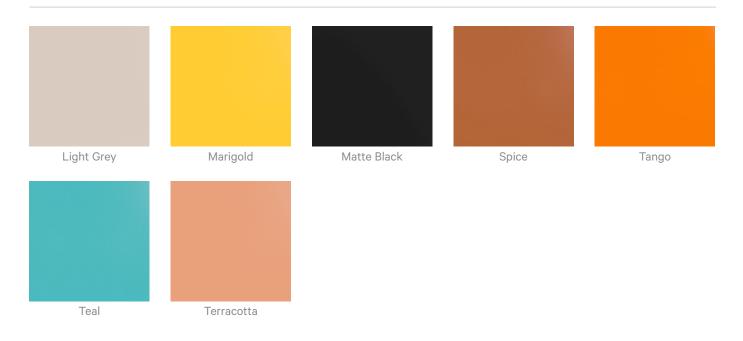

### **Colour & Finish Options**

### Zintra 12mm Solid PET

Acoustics » Acoustic Baffles

| Slate                | Storm           | Sunshine      | Tar               | Twilight           |
|----------------------|-----------------|---------------|-------------------|--------------------|
| Zintra Timber Print  |                 |               |                   |                    |
| Eucalyptus           | Ironbark        | Merbau        | Spotted Gum       |                    |
| Zintra Premium Mater | ial             |               |                   |                    |
|                      |                 |               |                   |                    |
| Terrazzo Light       | Terrazzo Medium | Terrazzo Dark | Travertine Light  | Travertine Medium  |
| Travertine Dark      | Shale Light     | Shale Medium  | Shale Dark        | Raku Bone          |
| Raku Luster          | Raku Jade       | Concrete Cast | Concrete Polished | Concrete Dark Tint |