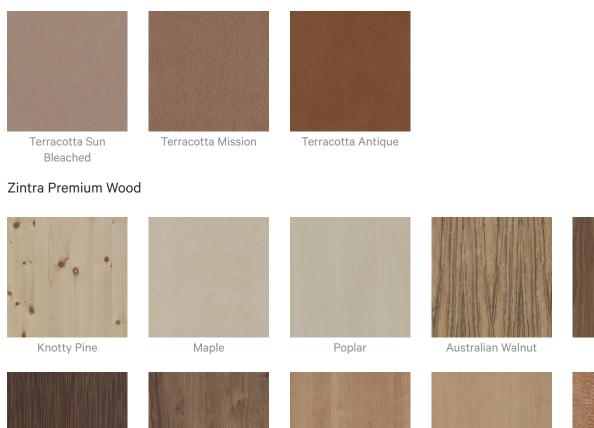

### Zintra 12mm Solid PET

Acoustics » Acoustic Baffles

| Slate                | Storm           | Sunshine      | Tar               | Twilight           |
|----------------------|-----------------|---------------|-------------------|--------------------|
| Zintra Timber Print  |                 |               |                   |                    |
| Eucalyptus           | Ironbark        | Merbau        | Spotted Gum       |                    |
| Zintra Premium Mater | ial             |               |                   |                    |
|                      |                 |               |                   |                    |
| Terrazzo Light       | Terrazzo Medium | Terrazzo Dark | Travertine Light  | Travertine Medium  |
| Travertine Dark      | Shale Light     | Shale Medium  | Shale Dark        | Raku Bone          |
| Raku Luster          | Raku Jade       | Concrete Cast | Concrete Polished | Concrete Dark Tint |