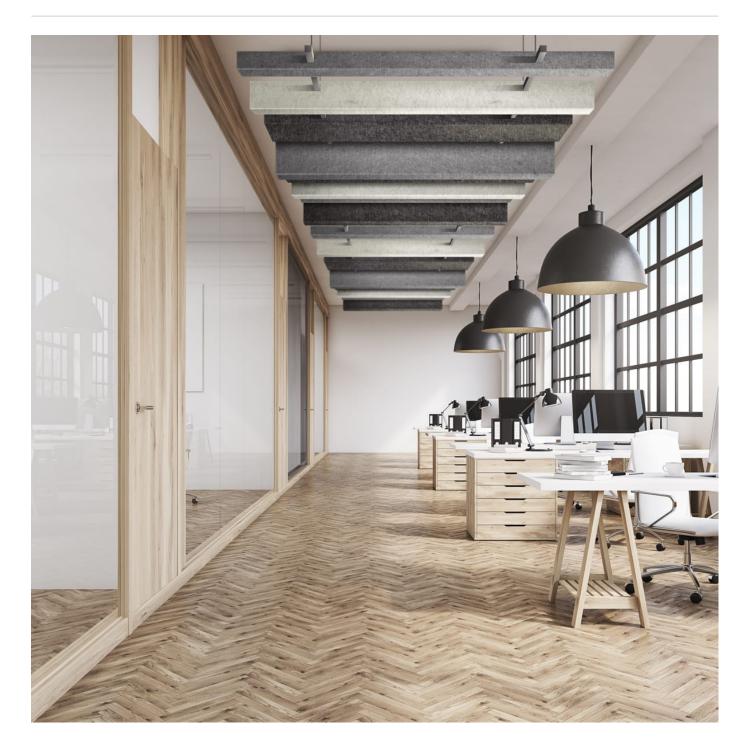

Acoustics » Acoustic Baffles

Brand: **Zintra** Collections: **Box Baffles** Applications: **Ceilings** 

1300 306 399 info@baresque.com.au baresque.com.au

Acoustics » Acoustic Baffles

Box Baffles Random Detail

# Suspended box-shaped baffles are an innovative replacement to a mineral fibre lay system. Box Baffles Random are easy to assemble and install.

| Description    | Zintra Baffles are prefabricated, ceiling mounted systems that showcase Zintra's flexible characteristics. Zintra Acoustic Baffles are an innovative replacement to a mineral fibre lay system. Easy to assemble, easy to install and available in a large array of designs, baffles are ideally suited to large noisy spaces in educational institutions, shopping centres, restaurants, and airports.<br>Suspended box-shaped baffles hung in perfectly spaced rows create these high performing baffles. The box shape feature not only looks more substantial, but also increases the NRC rating by capturing sound within. Select the same shaped baffles or mix them up for added dimension.<br>Available in uniformed (high and low), random or mixed combinations. |  |  |
|----------------|----------------------------------------------------------------------------------------------------------------------------------------------------------------------------------------------------------------------------------------------------------------------------------------------------------------------------------------------------------------------------------------------------------------------------------------------------------------------------------------------------------------------------------------------------------------------------------------------------------------------------------------------------------------------------------------------------------------------------------------------------------------------------|--|--|
|                | Choose from one of our 12 vibrant powdercoat colors (additional charge)                                                                                                                                                                                                                                                                                                                                                                                                                                                                                                                                                                                                                                                                                                    |  |  |
| How to Specify | 1. Select Design<br>2. Select Size<br>3. Select Zintra Colour                                                                                                                                                                                                                                                                                                                                                                                                                                                                                                                                                                                                                                                                                                              |  |  |
| Composition    | Zintra Acoustic Panel - 100% Solution Dyed (Colour Through) Polyester<br>12mm (1/2") - Density 2.4 kg /m² 0.5 lb/ft²                                                                                                                                                                                                                                                                                                                                                                                                                                                                                                                                                                                                                                                       |  |  |
| Sustainability | <ul> <li>Zintra is made from 100% recyclable materials.</li> <li>60% post-consumer recycled content from PET bottles.</li> <li>35% pre-consumer recycled content from PET chips</li> <li>5% polylactic acid (PLA)</li> </ul>                                                                                                                                                                                                                                                                                                                                                                                                                                                                                                                                               |  |  |
| Dimensions     | <b>Available in 2 sizes:</b><br>• 1000mm (39.4") w x 2400mm (95.4") d<br>• 2362mm (92.3") w x 2400mm (95.4") d                                                                                                                                                                                                                                                                                                                                                                                                                                                                                                                                                                                                                                                             |  |  |
| Fire Rating    | ASTM-E84 – Class A classification<br>AS ISO 9705 – 2003 – Group 1 classification<br>EN-13501 – B-s2-d0 classification                                                                                                                                                                                                                                                                                                                                                                                                                                                                                                                                                                                                                                                      |  |  |