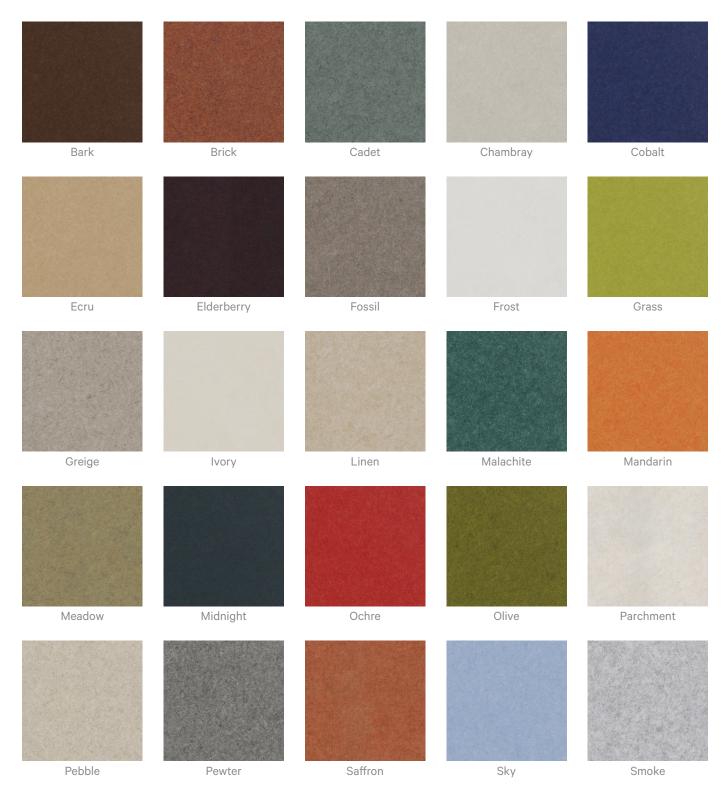

### **Colour & Finish Options**

### Zintra 12mm Solid PET

Acoustics » Acoustic Baffles

| Slate                | Storm           | Sunshine      | Tar               | Twilight           |
|----------------------|-----------------|---------------|-------------------|--------------------|
| Zintra Timber Print  |                 |               |                   |                    |
| Eucalyptus           | Ironbark        | Merbau        | Spotted Gum       |                    |
| Zintra Premium Mater | ial             |               |                   |                    |
|                      |                 |               |                   |                    |
| Terrazzo Light       | Terrazzo Medium | Terrazzo Dark | Travertine Light  | Travertine Medium  |
| Travertine Dark      | Shale Light     | Shale Medium  | Shale Dark        | Raku Bone          |
| Raku Luster          | Raku Jade       | Concrete Cast | Concrete Polished | Concrete Dark Tint |