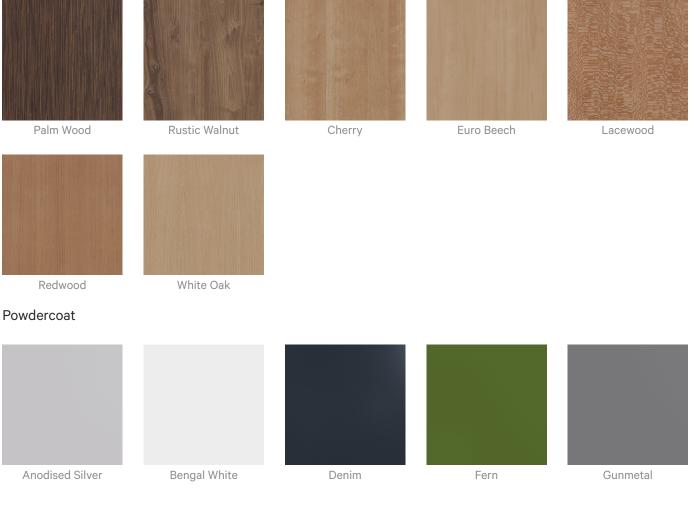

### **Colour & Finish Options**

### Zintra 12mm Solid PET

Acoustics » Acoustic Baffles

| Slate                | Storm           | Sunshine      | Tar               | Twilight           |
|----------------------|-----------------|---------------|-------------------|--------------------|
| Zintra Timber Print  |                 |               |                   |                    |
| Eucalyptus           | Ironbark        | Merbau        | Spotted Gum       |                    |
| Zintra Premium Mater | ial             |               |                   |                    |
|                      |                 |               |                   |                    |
| Terrazzo Light       | Terrazzo Medium | Terrazzo Dark | Travertine Light  | Travertine Medium  |
| Travertine Dark      | Shale Light     | Shale Medium  | Shale Dark        | Raku Bone          |
| Raku Luster          | Raku Jade       | Concrete Cast | Concrete Polished | Concrete Dark Tint |