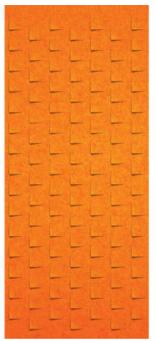

**Acoustics** » Acoustic Panels

Brand: Zintra

Collections: Texture Panel

Applications: Ceilings, Walls

**Acoustics** » Acoustic Panels

Texture Diamont Detail

Texture Diamont Panel

**Acoustics** » Acoustic Panels

Innovative 3-dimensional Zintra Texture Panel designs, from sleek lines to captivating patterns. Diamont adds depth and style while enhancing acoustics. Ideal for modern or classic settings in bustling public spaces.

| <ul><li>✓ Acoustic</li><li>✓ Easy Clean</li></ul> | ✓ Bleach Cleanable                                                                                                                                                                                                                                                            | ✓ Easy Install |  |
|---------------------------------------------------|-------------------------------------------------------------------------------------------------------------------------------------------------------------------------------------------------------------------------------------------------------------------------------|----------------|--|
| Description                                       | Zintra Textures offers subtle and engaging 3-dimensional panel designs. Each design incorporates aspects that reduce echoes by changing the angle of sound reflecting off the surface. It makes them ideal for noisy public spaces that need a little flair.                  |                |  |
|                                                   | Zintra Acoustic Textures not only highlight the fantastic acoustic qualities of Zintra Acoustic Panel, but also the incredible fabrication capabilities Zintra has to offer. Zintra's wide range of designs and colours slip easily into classic or modern settings.          |                |  |
|                                                   | <b>Diamont</b> : Striking pattern of diamond-shaped motifs adds a touch of refinement and modernity to your space.                                                                                                                                                            |                |  |
|                                                   | The subtle 3-dimensional relief of these designs not only adds dimension to your surrounding but also provides excellent acoustics. Zintra Textures, slip seamlessly into classic or modern settings, adding a touch of innovation and sophistication to noisy public spaces. |                |  |
|                                                   | Available in 15 designs                                                                                                                                                                                                                                                       |                |  |
|                                                   | Carre   Cercles   Corbe   Diamont   Droit   Echelle   Etoile   Hexagone   Nenuphar   Paume   Signe   Tessan   Tissage   Trappe   Vague                                                                                                                                        |                |  |
|                                                   | Enhance your space with the innovative style of Zintra Textures.                                                                                                                                                                                                              |                |  |
|                                                   | Not suitable as a free standing product.                                                                                                                                                                                                                                      |                |  |
| How to Specify                                    | 1. Select Texture design                                                                                                                                                                                                                                                      |                |  |
|                                                   | 2. Select Zintra Colour                                                                                                                                                                                                                                                       |                |  |
| Composition                                       | Zintra Acoustic Panel - 100% Solution Dyed (Colour Through) Polyester                                                                                                                                                                                                         |                |  |
|                                                   | • 12mm (1/2") - Density 2.4 kg /m² 0.5 lb/ft²                                                                                                                                                                                                                                 |                |  |
|                                                   | • 24mm (1") - Density 3.6 kg/m² 0.75 lb/ft²                                                                                                                                                                                                                                   |                |  |