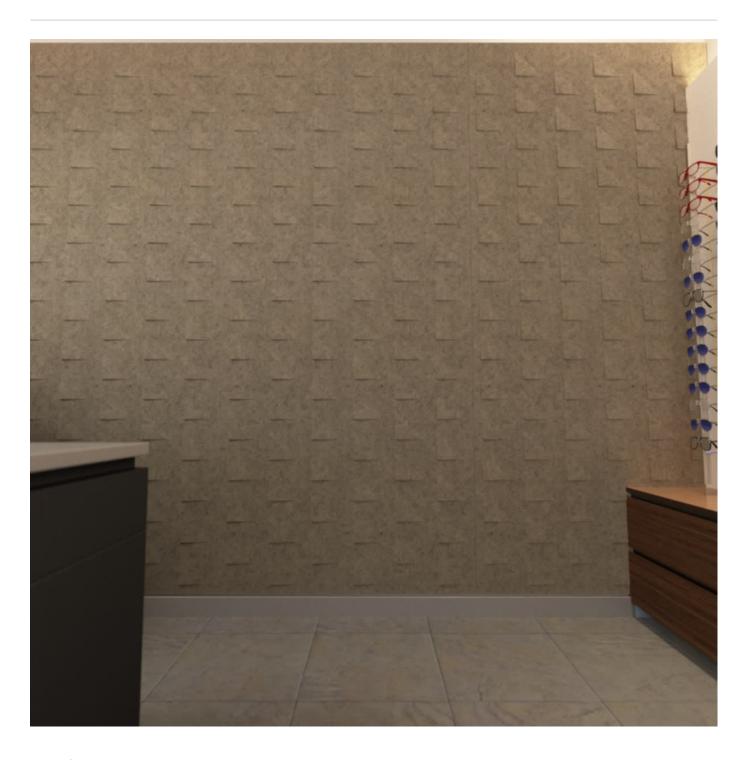

**Acoustics** » Acoustic Panels

Brand: Zintra

Collections: Texture Panel

Applications: Ceilings, Walls

**Acoustics** » Acoustic Panels

Texture Diamont Detail

Texture Diamont Panel

**Acoustics** » Acoustic Panels

Innovative 3-dimensional Zintra Texture Panel designs, from sleek lines to captivating patterns. Diamont adds depth and style while enhancing acoustics. Ideal for modern or classic settings in bustling public spaces.

| <ul><li>✓ Acoustic</li><li>✓ Easy Clean</li></ul> | ✓ Bleach Cleanable                                                                                                                                                                                                                                                            | ✓ Easy Install |  |
|---------------------------------------------------|-------------------------------------------------------------------------------------------------------------------------------------------------------------------------------------------------------------------------------------------------------------------------------|----------------|--|
| Description                                       | Zintra Textures offers subtle and engaging 3-dimensional panel designs. Each design incorporates aspects that reduce echoes by changing the angle of sound reflecting off the surface. It makes them ideal for noisy public spaces that need a little flair.                  |                |  |
|                                                   | Zintra Acoustic Textures not only highlight the fantastic acoustic qualities of Zintra Acoustic Panel, but also the incredible fabrication capabilities Zintra has to offer. Zintra's wide range of designs and colours slip easily into classic or modern settings.          |                |  |
|                                                   | <b>Diamont</b> : Striking pattern of diamond-shaped motifs adds a touch of refinement and modernity to your space.                                                                                                                                                            |                |  |
|                                                   | The subtle 3-dimensional relief of these designs not only adds dimension to your surrounding but also provides excellent acoustics. Zintra Textures, slip seamlessly into classic or modern settings, adding a touch of innovation and sophistication to noisy public spaces. |                |  |
|                                                   | Available in 15 designs                                                                                                                                                                                                                                                       |                |  |
|                                                   | Carre   Cercles   Corbe   Diamont   Droit   Echelle   Etoile   Hexagone   Nenuphar   Paume   Signe   Tessan   Tissage   Trappe   Vague                                                                                                                                        |                |  |
|                                                   | Enhance your space with the innovative style of Zintra Textures.                                                                                                                                                                                                              |                |  |
|                                                   | Not suitable as a free standing product.                                                                                                                                                                                                                                      |                |  |
| How to Specify                                    | 1. Select Texture design                                                                                                                                                                                                                                                      |                |  |
|                                                   | 2. Select Zintra Colour                                                                                                                                                                                                                                                       |                |  |
| Composition                                       | Zintra Acoustic Panel - 100% Solution Dyed (Colour Through) Polyester                                                                                                                                                                                                         |                |  |
|                                                   | • 12mm (1/2") - Density 2.4 kg /m² 0.5 lb/ft²                                                                                                                                                                                                                                 |                |  |
|                                                   | • 24mm (1") - Density 3.6 kg/m² 0.75 lb/ft²                                                                                                                                                                                                                                   |                |  |