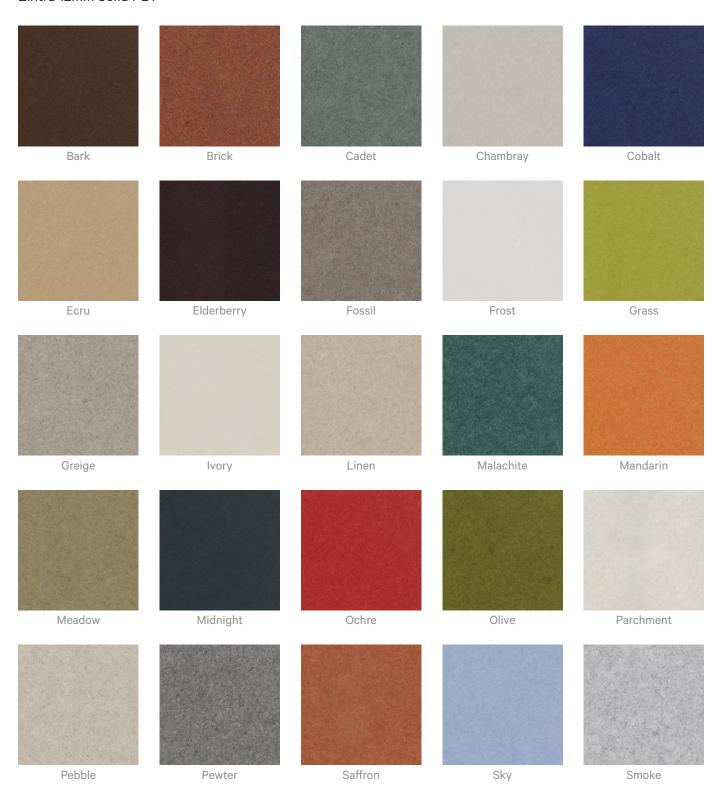

#### Colour & Finish Options

#### Zintra 12mm Solid PET

**Acoustics** » Acoustic Panels

Twilight