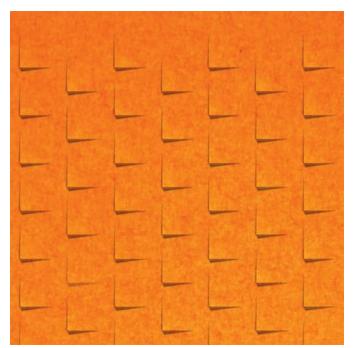

**Acoustics** » Acoustic Panels

Brand: Zintra

Collections: Texture Panel

Applications: Ceilings, Walls

**Acoustics** » Acoustic Panels

Texture Diamont Detail

Texture Diamont Panel

**Acoustics** » Acoustic Panels

Innovative 3-dimensional Zintra Texture Panel designs, from sleek lines to captivating patterns. Diamont adds depth and style while enhancing acoustics. Ideal for modern or classic settings in bustling public spaces.

| <ul><li>✓ Acoustic</li><li>✓ Easy Clean</li></ul> | ✓ Bleach Cleanable                                                                                                                                                                                                                                                            | ✓ Easy Install |  |
|---------------------------------------------------|-------------------------------------------------------------------------------------------------------------------------------------------------------------------------------------------------------------------------------------------------------------------------------|----------------|--|
| Description                                       | Zintra Textures offers subtle and engaging 3-dimensional panel designs. Each design incorporates aspects that reduce echoes by changing the angle of sound reflecting off the surface. It makes them ideal for noisy public spaces that need a little flair.                  |                |  |
|                                                   | Zintra Acoustic Textures not only highlight the fantastic acoustic qualities of Zintra Acoustic Panel, but also the incredible fabrication capabilities Zintra has to offer. Zintra's wide range of designs and colours slip easily into classic or modern settings.          |                |  |
|                                                   | <b>Diamont</b> : Striking pattern of diamond-shaped motifs adds a touch of refinement and modernity to your space.                                                                                                                                                            |                |  |
|                                                   | The subtle 3-dimensional relief of these designs not only adds dimension to your surrounding but also provides excellent acoustics. Zintra Textures, slip seamlessly into classic or modern settings, adding a touch of innovation and sophistication to noisy public spaces. |                |  |
|                                                   | Available in 15 designs                                                                                                                                                                                                                                                       |                |  |
|                                                   | Carre   Cercles   Corbe   Diamont   Droit   Echelle   Etoile   Hexagone   Nenuphar   Paume   Signe   Tessan   Tissage   Trappe   Vague                                                                                                                                        |                |  |
|                                                   | Enhance your space with the innovative style of Zintra Textures.                                                                                                                                                                                                              |                |  |
|                                                   | Not suitable as a free standing product.                                                                                                                                                                                                                                      |                |  |
| How to Specify                                    | 1. Select Texture design                                                                                                                                                                                                                                                      |                |  |
|                                                   | 2. Select Zintra Colour                                                                                                                                                                                                                                                       |                |  |
| Composition                                       | Zintra Acoustic Panel - 100% Solution Dyed (Colour Through) Polyester                                                                                                                                                                                                         |                |  |
|                                                   | • 12mm (1/2") - Density 2.4 kg /m² 0.5 lb/ft²                                                                                                                                                                                                                                 |                |  |
|                                                   | • 24mm (1") - Density 3.6 kg/m² 0.75 lb/ft²                                                                                                                                                                                                                                   |                |  |