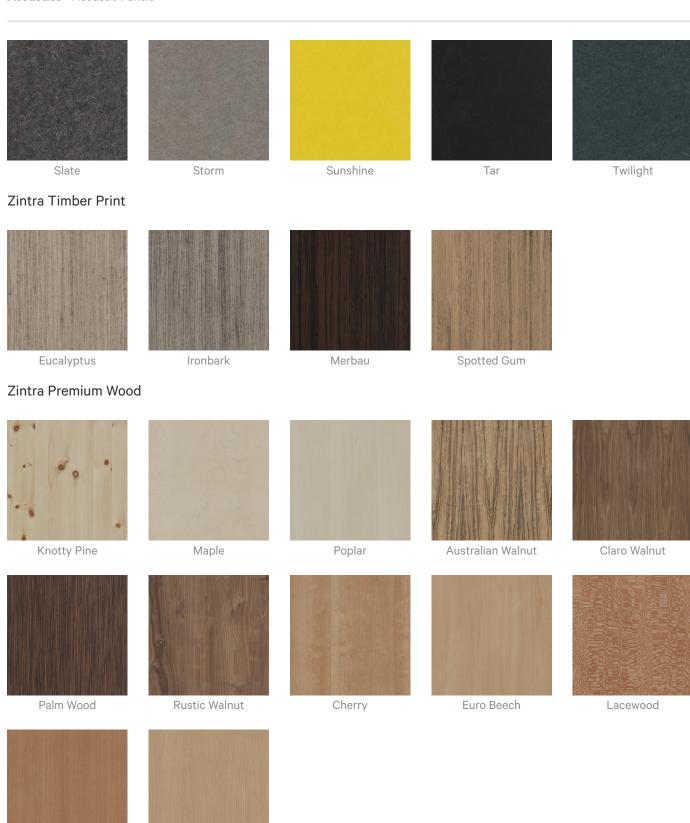

### Colour & Finish Options

#### Zintra 12mm Solid PET

**Acoustics** » Acoustic Panels

Zintra Premium Material

White Oak

Redwood

**Acoustics** » Acoustic Panels