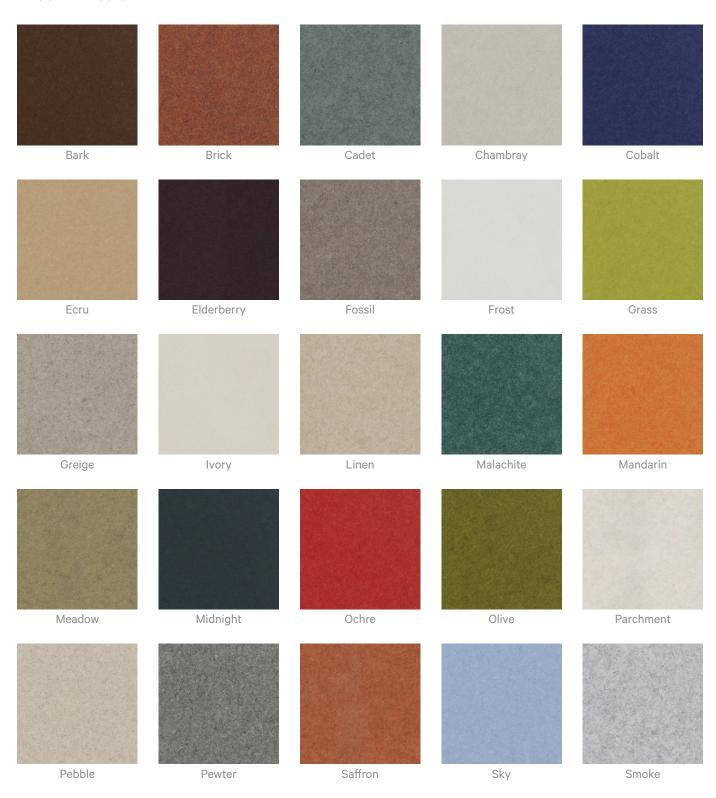

. To remove the bleach, repeat using a clean, water dampened cloth, then pat dry. |
|                           | Always test in an inconspicuous area first and if you don't see the expected results, contact us.                                                                  |
| Warranty                  | Visit FAQ for more details.                                                                                                                                        |
| Customisable              | The Zintra Acoustic Solutions range is customisable to your project. Please get in touch with your local contact for details.                                      |



**Acoustics** » Acoustic Panels

Additional Comments NRC 0.45 -0.95



### Colour & Finish Options

#### Zintra 12mm Solid PET







**Acoustics** » Acoustic Panels



Zintra Premium Material

White Oak

Redwood



**Acoustics** » Acoustic Panels