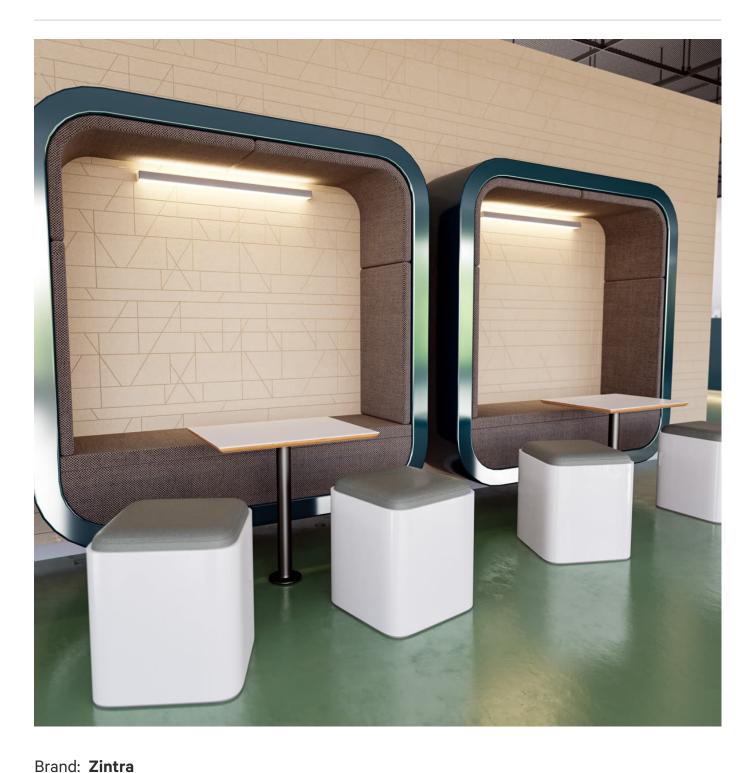

**Acoustics** » Acoustic Panels

Collections: Etch Panel

Applications: Walls, Ceilings

**Acoustics** » Acoustic Panels

Etch Panel Volta Detail

**Acoustics** » Acoustic Panels

Explore the possibilities of spatial perception and artistic expression with Zintra Etch 3D panels, Volta design.

**Volta:** Embark on a visual journey with Etch Volta, where meandering lines and intriguing textures converge in a mesmerizing display of artistic exploration.