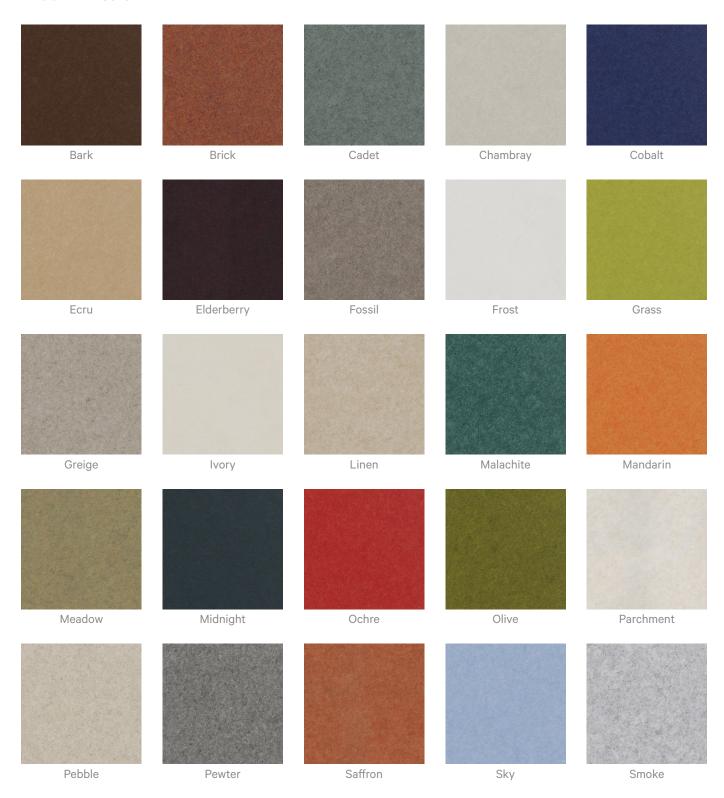

. To remove the bleach, repeat using a clean, water dampened cloth, then pat dry. |
|                           | Always test in an inconspicuous area first and if you don't see the expected results, contact us.                                                                  |
| Warranty                  | Visit FAQ for more details.                                                                                                                                        |
| Customisable              | The Zintra Acoustic Solutions range is customisable to your project. Please get in touch with your local contact for details.                                      |



**Acoustics** » Acoustic Panels

Additional Comments NRC 0.45 -0.95



### Colour & Finish Options

#### Zintra 12mm Solid PET







**Acoustics** » Acoustic Panels



7 of 8

Zintra Premium Material

Redwood



White Oak

**Acoustics** » Acoustic Panels