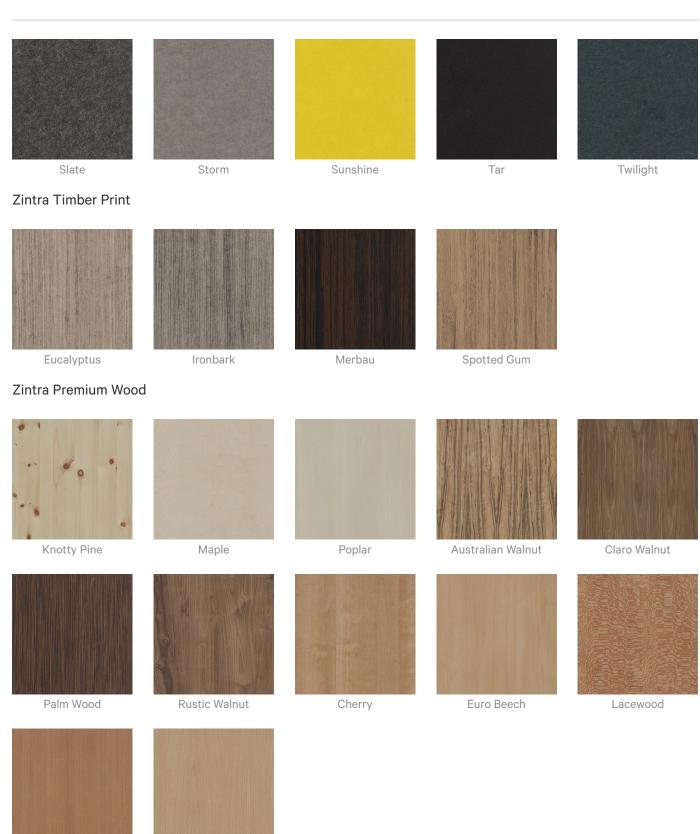

### Colour & Finish Options

#### Zintra 12mm Solid PET

**Acoustics** » Acoustic Panels

7 of 8

Zintra Premium Material

Redwood

White Oak

**Acoustics** » Acoustic Panels