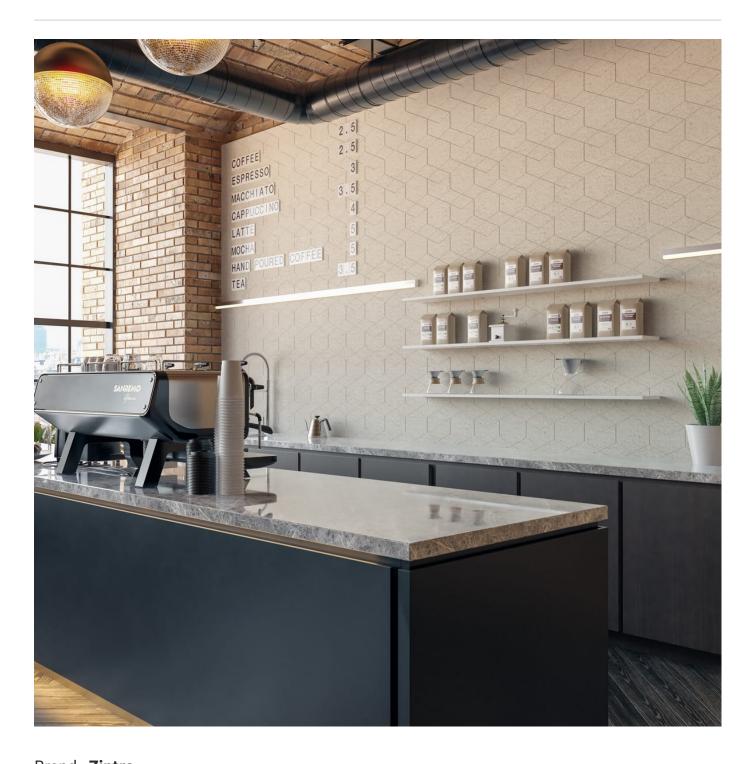

**Acoustics** » Acoustic Panels

Brand: **Zintra** 

Collections: Etch Panel

Applications: Walls, Ceilings

**Acoustics** » Acoustic Panels

Etch Panel Cubix Detail

**Acoustics** » Acoustic Panels

Explore the possibilities of spatial perception and artistic expression with Zintra Etch 3D panels, Cubix design.

### Description

Zintra Etch, where acoustic absorption meets dynamic 3D design. With a range of subtle textures, Zintra Etch brings cutting-edge aesthetics and acoustic functionality to your commercial, hospitality, or institutional interior.

Discover the extensive selection of understated to statement Colours in Zintra Etch, allowing you to create a welcoming atmosphere while effectively managing sound. This cost-effective sound and design solution cultivates calming environments, promoting productivity and well-being.

Experience the benefits of Zintra Etch, including pattern matching with seamless hidden joins (excluding VJ Angle and Kaleido). The panel size enables join-free installations from floor to ceiling, making the fitting process effortless.