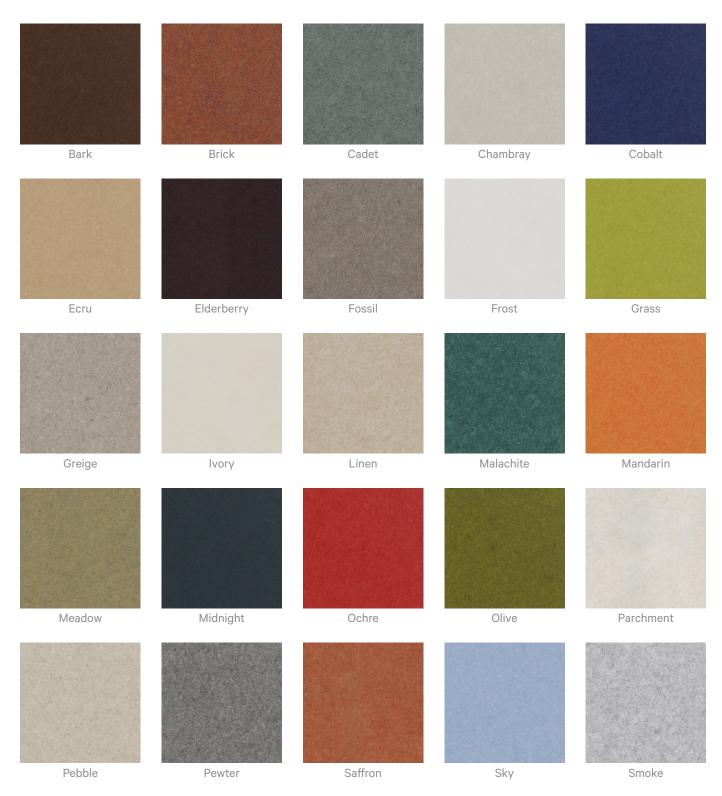

clean water, then pat dry with a lint free cloth.       |  |  |  |
|                           | For difficult stains, use a solution of household bleach (10% bleach / 90% water). To remove the bleach, repeat using a clean, water dampened cloth, then pat dry. |  |  |  |

| W | ar | rar | ıtν | , |
|---|----|-----|-----|---|
|   | ۷. |     | ,   |   |

Visit FAQ for more details.

#### Customisable

The Zintra Acoustic Solutions range is customisable to your project. Please get in touch with your local contact for details.

Always test in an inconspicuous area first and if you don't see the expected results,

#### **Additional Comments**

NRC Rating

contact us.

- Without Air Gap: Up to 0.95
- With 24" (610mm) Air Gap: Up to 1.00



### Colour & Finish Options

#### Zintra 12mm Solid PET







Acoustics » Acoustic Ceiling Features











Zintra Timber Print









Eucalyptus

Ironbark

Merbau

Spotted Gum