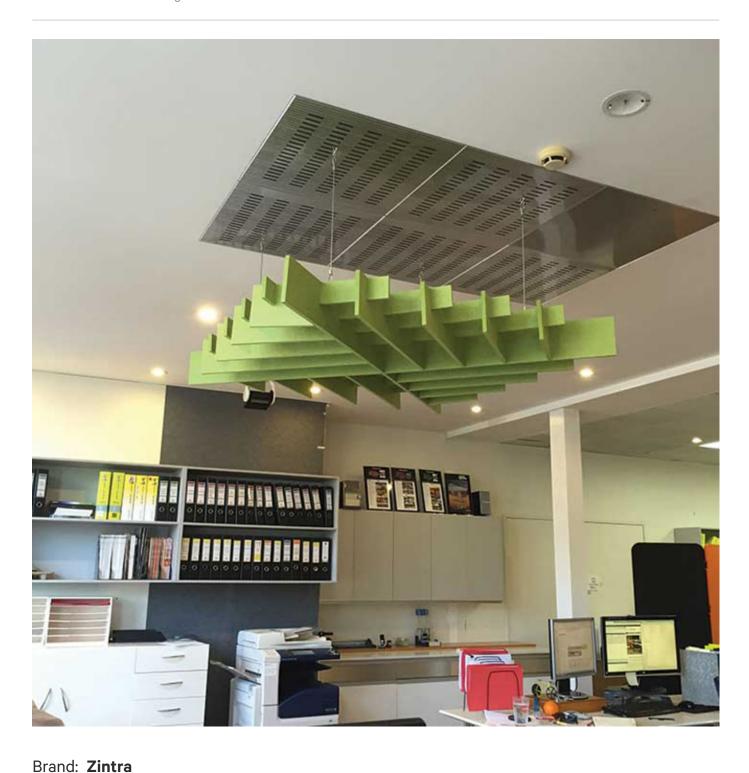

**Acoustics** » Acoustic Ceiling Features

Collections: Clouds

Applications: Ceilings

Acoustics » Acoustic Ceiling Features

Clouds Drante Detail

**Acoustics** » Acoustic Ceiling Features

A 3-dimensional floating design. Zintra Clouds Drante creates a stunning easy to assemble ceiling feature.

| 7inton Association Oliver                                                                                                                                                                                                                                                                                      |                                                                                                                                                                                                                                                                                                                                                                                                                                                                                                                                                                                                                                                                                                                           |  |  |  |
|----------------------------------------------------------------------------------------------------------------------------------------------------------------------------------------------------------------------------------------------------------------------------------------------------------------|---------------------------------------------------------------------------------------------------------------------------------------------------------------------------------------------------------------------------------------------------------------------------------------------------------------------------------------------------------------------------------------------------------------------------------------------------------------------------------------------------------------------------------------------------------------------------------------------------------------------------------------------------------------------------------------------------------------------------|--|--|--|
| Zintra Acoustic Clouds are available in a unique range of shapes and forms constructed from pressure fit interlocking Zintra profiles. Easy to assemble and install, clouds will add drama to your space whilst simultaneously improving acoustics by utilising Zintra's powerful sound absorption properties. |                                                                                                                                                                                                                                                                                                                                                                                                                                                                                                                                                                                                                                                                                                                           |  |  |  |
| <b>Drante:</b> Square grid where the grids intersect at an angle, forming an X in the center. Available in 2 sizes.                                                                                                                                                                                            |                                                                                                                                                                                                                                                                                                                                                                                                                                                                                                                                                                                                                                                                                                                           |  |  |  |
| Available in 12 other great designs and multiple sizes                                                                                                                                                                                                                                                         |                                                                                                                                                                                                                                                                                                                                                                                                                                                                                                                                                                                                                                                                                                                           |  |  |  |
| Blanchard   Clochette   Dome Concave   Dome Convex   Giffard   Long Dome Concave   Long Dome Convex   Square   Stratus   Turbine   Warp   YooFoe                                                                                                                                                               |                                                                                                                                                                                                                                                                                                                                                                                                                                                                                                                                                                                                                                                                                                                           |  |  |  |
| Longer Cables, multi-colour and Digital Print available for an additional fee.                                                                                                                                                                                                                                 |                                                                                                                                                                                                                                                                                                                                                                                                                                                                                                                                                                                                                                                                                                                           |  |  |  |
| 1. Select Design                                                                                                                                                                                                                                                                                               |                                                                                                                                                                                                                                                                                                                                                                                                                                                                                                                                                                                                                                                                                                                           |  |  |  |
| 2. Select Size                                                                                                                                                                                                                                                                                                 |                                                                                                                                                                                                                                                                                                                                                                                                                                                                                                                                                                                                                                                                                                                           |  |  |  |
| 3. Select Zintra Colour                                                                                                                                                                                                                                                                                        |                                                                                                                                                                                                                                                                                                                                                                                                                                                                                                                                                                                                                                                                                                                           |  |  |  |
| Zintra Acoustic Panel - 100% Solution                                                                                                                                                                                                                                                                          | on Dyed (Colour Through) Polyester                                                                                                                                                                                                                                                                                                                                                                                                                                                                                                                                                                                                                                                                                        |  |  |  |
| 12mm (1/2") - Density 2.4 kg /m² 0.5 lb/ft²                                                                                                                                                                                                                                                                    |                                                                                                                                                                                                                                                                                                                                                                                                                                                                                                                                                                                                                                                                                                                           |  |  |  |
| Zintra is made from 100% recyclable                                                                                                                                                                                                                                                                            | e materials.                                                                                                                                                                                                                                                                                                                                                                                                                                                                                                                                                                                                                                                                                                              |  |  |  |
| 60% post-consumer recycled content from PET bottles.                                                                                                                                                                                                                                                           |                                                                                                                                                                                                                                                                                                                                                                                                                                                                                                                                                                                                                                                                                                                           |  |  |  |
| 35% pre-consumer recycled content from PET chips                                                                                                                                                                                                                                                               |                                                                                                                                                                                                                                                                                                                                                                                                                                                                                                                                                                                                                                                                                                                           |  |  |  |
| • 5% polylactic acid (PLA)                                                                                                                                                                                                                                                                                     |                                                                                                                                                                                                                                                                                                                                                                                                                                                                                                                                                                                                                                                                                                                           |  |  |  |
| <b>Dome Convex:</b> 1133mm (44.6") w x 1133mm (44.6") d x 300mm (11.8") h                                                                                                                                                                                                                                      |                                                                                                                                                                                                                                                                                                                                                                                                                                                                                                                                                                                                                                                                                                                           |  |  |  |
| ASTM-E84 – Class A classification<br>AS ISO 9705 – 2003 – Group 1 classification<br>EN-13501 – B-s2-d0 classification                                                                                                                                                                                          |                                                                                                                                                                                                                                                                                                                                                                                                                                                                                                                                                                                                                                                                                                                           |  |  |  |
|                                                                                                                                                                                                                                                                                                                | constructed from pressure fit interloinstall, clouds will add drama to you acoustics by utilising Zintra's power  Drante: Square grid where the grids center. Available in 2 sizes.  Available in 12 other great designs a Blanchard   Clochette   Dome Conc. Concave   Long Dome Convex   Squ. Longer Cables, multi-colour and Dig.  1. Select Design 2. Select Size 3. Select Zintra Colour  Zintra Acoustic Panel - 100% Solution 12mm (1/2") - Density 2.4 kg /m² 0.5  Zintra is made from 100% recyclable 60% post-consumer recycled contents 35% pre-consumer recycled contents 5% polylactic acid (PLA)  Dome Convex: 1133mm (44.6") w x 2000 ASTM-E84 - Class A classification AS ISO 9705 - 2003 - Group 1 class |  |  |  |