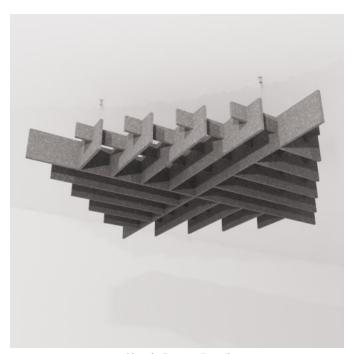

**Acoustics** » Acoustic Ceiling Features

Collections: Clouds

Applications: Ceilings

Acoustics » Acoustic Ceiling Features

Clouds Drante Detail

**Acoustics** » Acoustic Ceiling Features

A 3-dimensional floating design. Zintra Clouds Drante creates a stunning easy to assemble ceiling feature.

| 7inton Association Oliver                                                                                                                                                                                                                                                                                      |                                                                                                                                                                                                                                                                                                                                                                                                                                                                                                                                                                                                                                                                                                                           |  |  |  |
|----------------------------------------------------------------------------------------------------------------------------------------------------------------------------------------------------------------------------------------------------------------------------------------------------------------|---------------------------------------------------------------------------------------------------------------------------------------------------------------------------------------------------------------------------------------------------------------------------------------------------------------------------------------------------------------------------------------------------------------------------------------------------------------------------------------------------------------------------------------------------------------------------------------------------------------------------------------------------------------------------------------------------------------------------|--|--|--|
| Zintra Acoustic Clouds are available in a unique range of shapes and forms constructed from pressure fit interlocking Zintra profiles. Easy to assemble and install, clouds will add drama to your space whilst simultaneously improving acoustics by utilising Zintra's powerful sound absorption properties. |                                                                                                                                                                                                                                                                                                                                                                                                                                                                                                                                                                                                                                                                                                                           |  |  |  |
| <b>Drante:</b> Square grid where the grids intersect at an angle, forming an X in the center. Available in 2 sizes.                                                                                                                                                                                            |                                                                                                                                                                                                                                                                                                                                                                                                                                                                                                                                                                                                                                                                                                                           |  |  |  |
| Available in 12 other great designs and multiple sizes                                                                                                                                                                                                                                                         |                                                                                                                                                                                                                                                                                                                                                                                                                                                                                                                                                                                                                                                                                                                           |  |  |  |
| Blanchard   Clochette   Dome Concave   Dome Convex   Giffard   Long Dome Concave   Long Dome Convex   Square   Stratus   Turbine   Warp   YooFoe                                                                                                                                                               |                                                                                                                                                                                                                                                                                                                                                                                                                                                                                                                                                                                                                                                                                                                           |  |  |  |
| Longer Cables, multi-colour and Digital Print available for an additional fee.                                                                                                                                                                                                                                 |                                                                                                                                                                                                                                                                                                                                                                                                                                                                                                                                                                                                                                                                                                                           |  |  |  |
| 1. Select Design                                                                                                                                                                                                                                                                                               |                                                                                                                                                                                                                                                                                                                                                                                                                                                                                                                                                                                                                                                                                                                           |  |  |  |
| 2. Select Size                                                                                                                                                                                                                                                                                                 |                                                                                                                                                                                                                                                                                                                                                                                                                                                                                                                                                                                                                                                                                                                           |  |  |  |
| 3. Select Zintra Colour                                                                                                                                                                                                                                                                                        |                                                                                                                                                                                                                                                                                                                                                                                                                                                                                                                                                                                                                                                                                                                           |  |  |  |
| Zintra Acoustic Panel - 100% Solution                                                                                                                                                                                                                                                                          | on Dyed (Colour Through) Polyester                                                                                                                                                                                                                                                                                                                                                                                                                                                                                                                                                                                                                                                                                        |  |  |  |
| 12mm (1/2") - Density 2.4 kg /m² 0.5 lb/ft²                                                                                                                                                                                                                                                                    |                                                                                                                                                                                                                                                                                                                                                                                                                                                                                                                                                                                                                                                                                                                           |  |  |  |
| Zintra is made from 100% recyclable                                                                                                                                                                                                                                                                            | e materials.                                                                                                                                                                                                                                                                                                                                                                                                                                                                                                                                                                                                                                                                                                              |  |  |  |
| 60% post-consumer recycled content from PET bottles.                                                                                                                                                                                                                                                           |                                                                                                                                                                                                                                                                                                                                                                                                                                                                                                                                                                                                                                                                                                                           |  |  |  |
| 35% pre-consumer recycled content from PET chips                                                                                                                                                                                                                                                               |                                                                                                                                                                                                                                                                                                                                                                                                                                                                                                                                                                                                                                                                                                                           |  |  |  |
| • 5% polylactic acid (PLA)                                                                                                                                                                                                                                                                                     |                                                                                                                                                                                                                                                                                                                                                                                                                                                                                                                                                                                                                                                                                                                           |  |  |  |
| <b>Dome Convex:</b> 1133mm (44.6") w x 1133mm (44.6") d x 300mm (11.8") h                                                                                                                                                                                                                                      |                                                                                                                                                                                                                                                                                                                                                                                                                                                                                                                                                                                                                                                                                                                           |  |  |  |
| ASTM-E84 – Class A classification<br>AS ISO 9705 – 2003 – Group 1 classification<br>EN-13501 – B-s2-d0 classification                                                                                                                                                                                          |                                                                                                                                                                                                                                                                                                                                                                                                                                                                                                                                                                                                                                                                                                                           |  |  |  |
|                                                                                                                                                                                                                                                                                                                | constructed from pressure fit interloinstall, clouds will add drama to you acoustics by utilising Zintra's power  Drante: Square grid where the grids center. Available in 2 sizes.  Available in 12 other great designs a Blanchard   Clochette   Dome Conc. Concave   Long Dome Convex   Squ. Longer Cables, multi-colour and Dig.  1. Select Design 2. Select Size 3. Select Zintra Colour  Zintra Acoustic Panel - 100% Solution 12mm (1/2") - Density 2.4 kg /m² 0.5  Zintra is made from 100% recyclable 60% post-consumer recycled contents 35% pre-consumer recycled contents 5% polylactic acid (PLA)  Dome Convex: 1133mm (44.6") w x 2000 ASTM-E84 - Class A classification AS ISO 9705 - 2003 - Group 1 class |  |  |  |