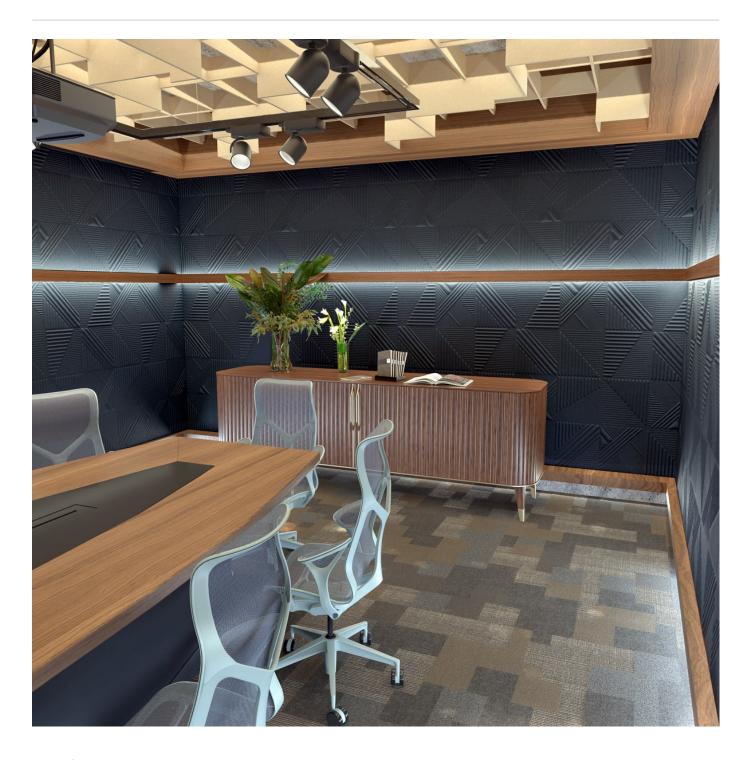

Introducing a touch of opulence to acoustic solutions, elevating spaces with both sound absorption and tactile sophistication with Zintra Emboss Panel Tapestry.

✓ Acoustic✓ Bleach Cleanable✓ Easy Clean✓ Easy Install

### Description

Zintra Emboss Panels brings a touch of luxury to acoustic solutions, combining timeless craftsmanship with advanced technology. These tactile three-dimensional panels create an immersive experience that transforms the ambiance of any space. The warm heather of Zintra softens the environment, ensuring that even the most austere spaces feel inviting.

Designed for seamless installation, Zintra Emboss Panels can be installed both vertically or horizontally, offering versatile design possibilities. They provide more than just noise absorption—they tell a story with every surface. Their intricate patterns and dynamic visual effects shift with perspective, adding depth and warmth to any room, making conversations flow effortlessly without echoes or disturbances.

In hospitality, commercial, and care environments, Zintra Emboss Panels don't just absorb sound – they elevate spaces with their luxurious textures and calming designs, creating atmospheres that are as visually captivating as they are acoustically sound.