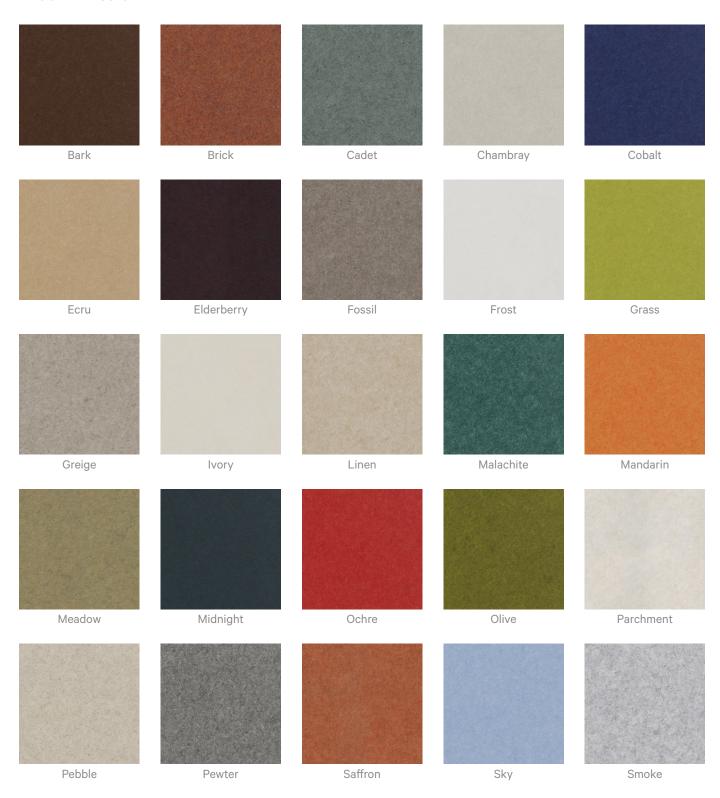

### Colour & Finish Options

#### Zintra 12mm Solid PET

**Acoustics** » Acoustic Panels

Zintra Timber Print

Eucalyptus

Merbau

Spotted Gum