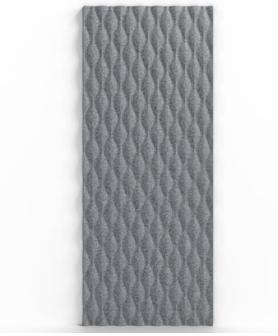

Emboss Panel Sandglass Detail

Acoustics » Acoustic Panels

Introducing a touch of opulence to acoustic solutions, elevating spaces with both sound absorption and tactile sophistication with Zintra Emboss Panel Sandglass

| <ul><li>✓ Acoustic</li><li>✓ Easy Install</li></ul> | ✓ Bleach Cleanable                                                                                                                                                                                                                                                                                                                                                                                                                            | ✓ Easy Clean                                                                                                                        |
|-----------------------------------------------------|-----------------------------------------------------------------------------------------------------------------------------------------------------------------------------------------------------------------------------------------------------------------------------------------------------------------------------------------------------------------------------------------------------------------------------------------------|-------------------------------------------------------------------------------------------------------------------------------------|
| Description                                         | Zintra Emboss Panels brings a touch of luxury to acoustic solutions, combining<br>timeless craftsmanship with advanced technology. These tactile three-dimensiona<br>panels create an immersive experience that transforms the ambiance of any space<br>The warm heather of Zintra softens the environment, ensuring that even the most<br>austere spaces feel inviting.                                                                      |                                                                                                                                     |
|                                                     | Designed for seamless installation, Zintra Emboss Panels can be installed both<br>vertically or horizontally, offering versatile design possibilities. They provide more<br>than just noise absorption—they tell a story with every surface. Their intricate<br>patterns and dynamic visual effects shift with perspective, adding depth and<br>warmth to any room, making conversations flow effortlessly without echoes or<br>disturbances. |                                                                                                                                     |
|                                                     | <b>Sandglass,</b> inspired by the timeless e<br>captivating pattern features a rhythm<br>the iconic timekeeping device. With it<br>Sandglass adds a touch of refined so                                                                                                                                                                                                                                                                       | nic interplay of curves and lines, reminiscent o<br>is balanced and symmetrical design,                                             |
|                                                     | Zintra Emboss panels offer a visual symphony that sparks imagination, adding a dash of enchantment to any environment.                                                                                                                                                                                                                                                                                                                        |                                                                                                                                     |
|                                                     | Please note, Zintra Emboss is suitable for single-sided applications only.                                                                                                                                                                                                                                                                                                                                                                    |                                                                                                                                     |
|                                                     | Available in 18 great designs.                                                                                                                                                                                                                                                                                                                                                                                                                |                                                                                                                                     |
|                                                     | Ascend   Celium   Constellation   Corduroy   Corduroy Fine   Cumulus   Damask  <br>Jungle   Linked   Molecular  Rivulet   Sandglass   Scallop   Stitched   Tapestry  Tidal<br>  Tufted   Woven                                                                                                                                                                                                                                                |                                                                                                                                     |
|                                                     |                                                                                                                                                                                                                                                                                                                                                                                                                                               | nvironments, Zintra Emboss Panels don't just<br>vith their luxurious textures and calming<br>re as visually captivating as they are |
|                                                     | Please note: Zintra Emboss is suitable for single-sided applications only.                                                                                                                                                                                                                                                                                                                                                                    |                                                                                                                                     |
|                                                     | Don't just design spaces. Craft experiences.                                                                                                                                                                                                                                                                                                                                                                                                  |                                                                                                                                     |
| How to Specify                                      | 1. Select Emboss design                                                                                                                                                                                                                                                                                                                                                                                                                       |                                                                                                                                     |
|                                                     | 2. Select Zintra Colour                                                                                                                                                                                                                                                                                                                                                                                                                       |                                                                                                                                     |
| Composition                                         | Zintra Acoustic Panel - 100% Solution Dyed (Colour Through) Polyester                                                                                                                                                                                                                                                                                                                                                                         |                                                                                                                                     |
|                                                     | 12mm (1/2") - Density 2.4 kg /m² 0.5 lb/ft²                                                                                                                                                                                                                                                                                                                                                                                                   |                                                                                                                                     |