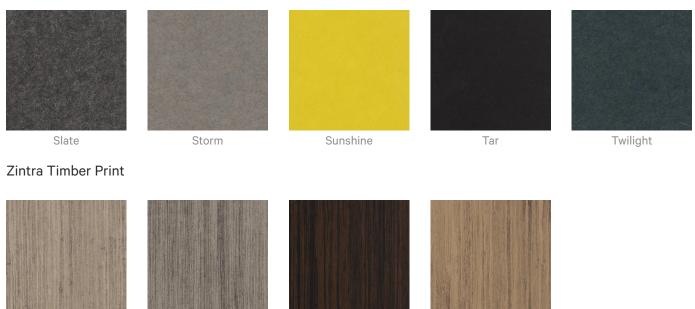

|  |
|                           | <ul> <li>35% pre-consumer recycled content from PET chips</li> </ul>                                                                                               |  |
|                           | <ul> <li>60% post-consumer recycled content from PET bottles.</li> </ul>                                                                                           |  |
| Sustainability            | Zintra is made from 100% recyclable materials.                                                                                                                     |  |



Acoustics » Acoustic Panels

Additional Comments NRC 0.35



Acoustics » Acoustic Panels

#### **Colour & Finish Options**

#### Zintra 12mm Solid PET





Acoustics » Acoustic Panels



Eucalyptus

Ironbark

Merbau

Spotted Gum