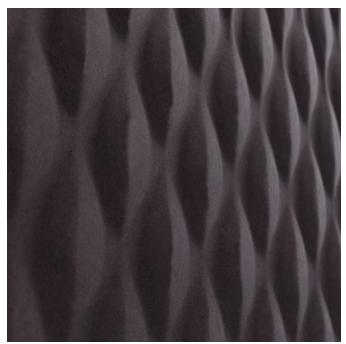

Emboss Panel Sandglass Detail

Acoustics » Acoustic Panels

Introducing a touch of opulence to acoustic solutions, elevating spaces with both sound absorption and tactile sophistication with Zintra Emboss Panel Sandglass

| <ul><li>✓ Acoustic</li><li>✓ Easy Install</li></ul> | ✓ Bleach Cleanable                                                                                                                                                                                                                                                                                                                                                                                                                            | ✓ Easy Clean                                                                                                                        |
|-----------------------------------------------------|-----------------------------------------------------------------------------------------------------------------------------------------------------------------------------------------------------------------------------------------------------------------------------------------------------------------------------------------------------------------------------------------------------------------------------------------------|-------------------------------------------------------------------------------------------------------------------------------------|
| Description                                         | Zintra Emboss Panels brings a touch of luxury to acoustic solutions, combining<br>timeless craftsmanship with advanced technology. These tactile three-dimensiona<br>panels create an immersive experience that transforms the ambiance of any space<br>The warm heather of Zintra softens the environment, ensuring that even the most<br>austere spaces feel inviting.                                                                      |                                                                                                                                     |
|                                                     | Designed for seamless installation, Zintra Emboss Panels can be installed both<br>vertically or horizontally, offering versatile design possibilities. They provide more<br>than just noise absorption—they tell a story with every surface. Their intricate<br>patterns and dynamic visual effects shift with perspective, adding depth and<br>warmth to any room, making conversations flow effortlessly without echoes or<br>disturbances. |                                                                                                                                     |
|                                                     | <b>Sandglass,</b> inspired by the timeless e<br>captivating pattern features a rhythm<br>the iconic timekeeping device. With it<br>Sandglass adds a touch of refined so                                                                                                                                                                                                                                                                       | nic interplay of curves and lines, reminiscent o<br>is balanced and symmetrical design,                                             |
|                                                     | Zintra Emboss panels offer a visual symphony that sparks imagination, adding a dash of enchantment to any environment.                                                                                                                                                                                                                                                                                                                        |                                                                                                                                     |
|                                                     | Please note, Zintra Emboss is suitable for single-sided applications only.                                                                                                                                                                                                                                                                                                                                                                    |                                                                                                                                     |
|                                                     | Available in 18 great designs.                                                                                                                                                                                                                                                                                                                                                                                                                |                                                                                                                                     |
|                                                     | Ascend   Celium   Constellation   Corduroy   Corduroy Fine   Cumulus   Damask  <br>Jungle   Linked   Molecular  Rivulet   Sandglass   Scallop   Stitched   Tapestry  Tidal<br>  Tufted   Woven                                                                                                                                                                                                                                                |                                                                                                                                     |
|                                                     |                                                                                                                                                                                                                                                                                                                                                                                                                                               | nvironments, Zintra Emboss Panels don't just<br>vith their luxurious textures and calming<br>re as visually captivating as they are |
|                                                     | Please note: Zintra Emboss is suitable for single-sided applications only.                                                                                                                                                                                                                                                                                                                                                                    |                                                                                                                                     |
|                                                     | Don't just design spaces. Craft experiences.                                                                                                                                                                                                                                                                                                                                                                                                  |                                                                                                                                     |
| How to Specify                                      | 1. Select Emboss design                                                                                                                                                                                                                                                                                                                                                                                                                       |                                                                                                                                     |
|                                                     | 2. Select Zintra Colour                                                                                                                                                                                                                                                                                                                                                                                                                       |                                                                                                                                     |
| Composition                                         | Zintra Acoustic Panel - 100% Solution Dyed (Colour Through) Polyester                                                                                                                                                                                                                                                                                                                                                                         |                                                                                                                                     |
|                                                     | 12mm (1/2") - Density 2.4 kg /m² 0.5 lb/ft²                                                                                                                                                                                                                                                                                                                                                                                                   |                                                                                                                                     |