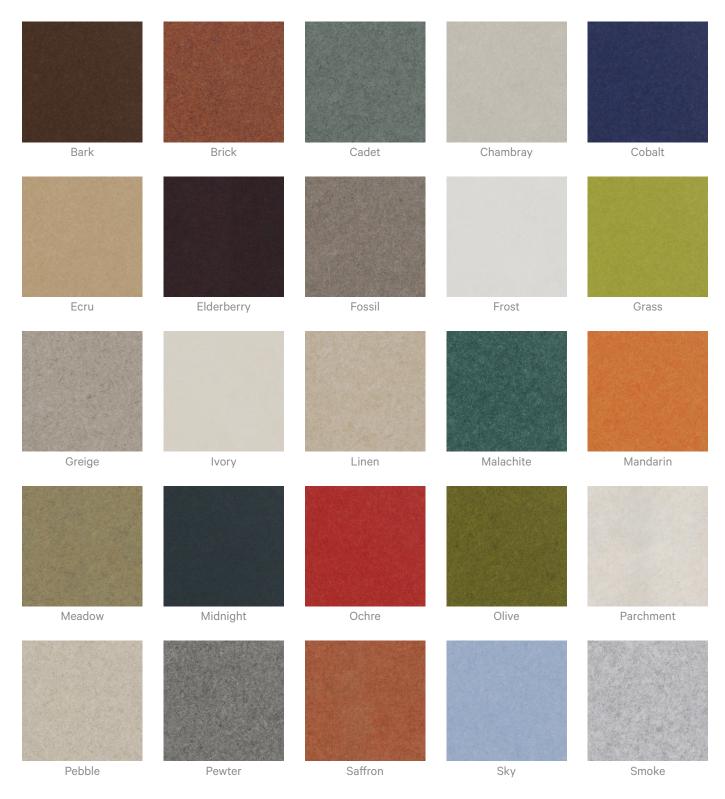

|  |
|                           | <ul> <li>35% pre-consumer recycled content from PET chips</li> </ul>                                                                                               |  |
|                           | <ul> <li>60% post-consumer recycled content from PET bottles.</li> </ul>                                                                                           |  |
| Sustainability            | Zintra is made from 100% recyclable materials.                                                                                                                     |  |



Acoustics » Acoustic Panels

Additional Comments NRC 0.35



Acoustics » Acoustic Panels

#### **Colour & Finish Options**

#### Zintra 12mm Solid PET





Acoustics » Acoustic Panels



Eucalyptus

Ironbark

Merbau

Spotted Gum