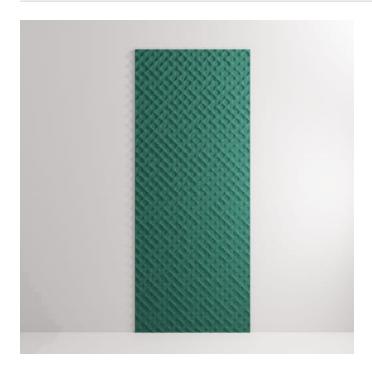

**Acoustics** » Acoustic Panels



Brand: **Zintra** 

Collections: Emboss Panel

Applications: Walls

**Acoustics** » Acoustic Panels



Emboss Panel Molecular Detail Ochre



Emboss Panel Molecular Detail





baresque.com.au





















































**Acoustics** » Acoustic Panels

Introducing a touch of opulence to acoustic solutions, elevating spaces with both sound absorption and tactile sophistication with Zintra Emboss Panel Molecular.

✓ Acoustic ✓ Bleach Cleanable ✓ Easy Clean

### Description

✓ Easy Install

Zintra Emboss Panels brings a touch of luxury to acoustic solutions, combining timeless craftsmanship with advanced technology. These tactile three-dimensional panels create an immersive experience that transforms the ambiance of any space. The warm heather of Zintra softens the environment, ensuring that even the most austere spaces feel inviting.

Designed for seamless installation, Zintra Emboss Panels can be installed both vertically or horizontally, offering versatile design possibilities. They