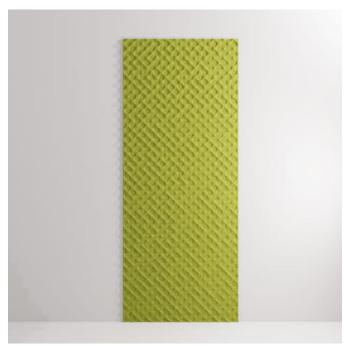

**Acoustics** » Acoustic Panels



Brand: **Zintra** 

Collections: Emboss Panel

Applications: Walls

**Acoustics** » Acoustic Panels



Emboss Panel Molecular Detail Ochre



Emboss Panel Molecular Detail





baresque.com.au





















































**Acoustics** » Acoustic Panels

Introducing a touch of opulence to acoustic solutions, elevating spaces with both sound absorption and tactile sophistication with Zintra Emboss Panel Molecular.

✓ Acoustic ✓ Bleach Cleanable ✓ Easy Clean

### Description

✓ Easy Install

Zintra Emboss Panels brings a touch of luxury to acoustic solutions, combining timeless craftsmanship with advanced technology. These tactile three-dimensional panels create an immersive experience that transforms the ambiance of any space. The warm heather of Zintra softens the environment, ensuring that even the most austere spaces feel inviting.

Designed for seamless installation, Zintra Emboss Panels can be installed both vertically or horizontally, offering versatile des