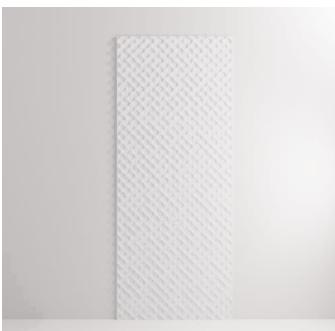

**Acoustics** » Acoustic Panels



Brand: **Zintra** 

Collections: Emboss Panel

Applications: Walls

**Acoustics** » Acoustic Panels



Emboss Panel Molecular Detail Ochre



Emboss Panel Molecular Detail





baresque.com.au





















































**Acoustics** » Acoustic Panels

Introducing a touch of opulence to acoustic solutions, elevating spaces with both sound absorption and tactile sophistication with Zintra Emboss Panel Molecular.

✓ Acoustic ✓ Bleach Cleanable ✓ Easy Clean

### Description

✓ Easy Install

Zintra Emboss Panels brings a touch of luxury to acoustic solutions, combining timeless craftsmanship with advanced technology. These tactile three-dimensional panels create an immersive experience that transforms the ambiance of any space. The warm heather of Zintra softens the environment, ensuring that even the most austere spaces feel inviting.

Designed for seamless installation, Zintra Emboss Panels can be installed both vertically or horizontally, offering versatile design possibilities.