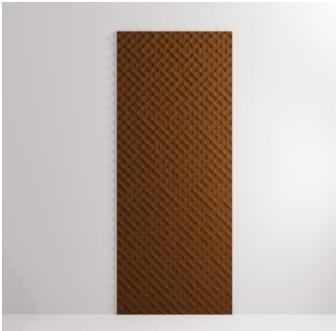

**Acoustics** » Acoustic Panels



Brand: **Zintra** 

Collections: Emboss Panel

Applications: Walls

**Acoustics** » Acoustic Panels



Emboss Panel Molecular Detail Ochre



Emboss Panel Molecular Detail





baresque.com.au





















































**Acoustics** » Acoustic Panels

Introducing a touch of opulence to acoustic solutions, elevating spaces with both sound absorption and tactile sophistication with Zintra Emboss Panel Molecular.

✓ Acoustic ✓ Bleach Cleanable ✓ Easy Clean

### Description

✓ Easy Install

Zintra Emboss Panels brings a touch of luxury to acoustic solutions, combining timeless craftsmanship with advanced technology. These tactile three-dimensional panels create an immersive experience that transforms the ambiance of any space. The warm heather of Zintra softens the environment, ensuring that even the most austere spaces feel inviting.

Designed for seamless installation, Zintra Emboss Panels can be installed both vertically or horizontally, offering versatile design poss