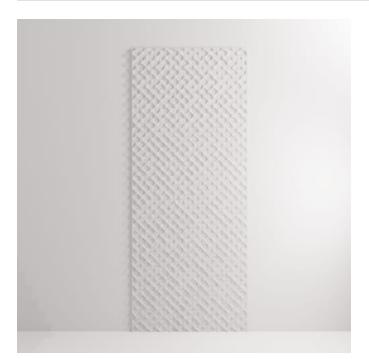

**Acoustics** » Acoustic Panels



Brand: **Zintra** 

Collections: Emboss Panel

Applications: Walls

**Acoustics** » Acoustic Panels



Emboss Panel Molecular Detail Ochre



Emboss Panel Molecular Detail





baresque.com.au





















































**Acoustics** » Acoustic Panels

Introducing a touch of opulence to acoustic solutions, elevating spaces with both sound absorption and tactile sophistication with Zintra Emboss Panel Molecular.

✓ Acoustic ✓ Bleach Cleanable ✓ Easy Clean

### Description

✓ Easy Install

Zintra Emboss Panels brings a touch of luxury to acoustic solutions, combining timeless craftsmanship with advanced technology. These tactile three-dimensional panels create an immersive experience that transforms the ambiance of any space. The warm heather of Zintra softens the environment, ensuring that even the most austere spaces feel inviting.

Designed for seamless installation, Zintra Emboss Panels can be installed both vertically or horizontally, offering versatile design possibilities. They provide mo