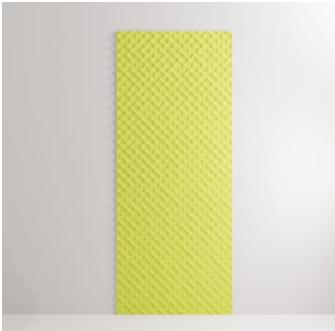

**Acoustics** » Acoustic Panels



Brand: **Zintra** 

Collections: Emboss Panel

Applications: Walls

**Acoustics** » Acoustic Panels



Emboss Panel Molecular Detail Ochre



Emboss Panel Molecular Detail





baresque.com.au





















































**Acoustics** » Acoustic Panels

Introducing a touch of opulence to acoustic solutions, elevating spaces with both sound absorption and tactile sophistication with Zintra Emboss Panel Molecular.

✓ Acoustic ✓ Bleach Cleanable ✓ Easy Clean

### Description

✓ Easy Install

Zintra Emboss Panels brings a touch of luxury to acoustic solutions, combining timeless craftsmanship with advanced technology. These tactile three-dimensional panels create an immersive experience that transforms the ambiance of any space. The warm heather of Zintra softens the environment, ensuring that even the most austere spaces feel inviting.

Designed for seamless installation, Zintra Emboss Panels can be installed both vertically or horizontally, offering versatile d