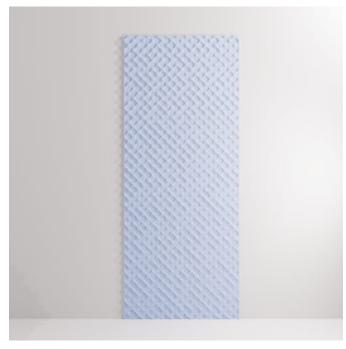

**Acoustics** » Acoustic Panels



Brand: **Zintra** 

Collections: Emboss Panel

Applications: Walls

**Acoustics** » Acoustic Panels



Emboss Panel Molecular Detail Ochre



Emboss Panel Molecular Detail





baresque.com.au





















































**Acoustics** » Acoustic Panels

Introducing a touch of opulence to acoustic solutions, elevating spaces with both sound absorption and tactile sophistication with Zintra Emboss Panel Molecular.

✓ Acoustic ✓ Bleach Cleanable ✓ Easy Clean

### Description

✓ Easy Install

Zintra Emboss Panels brings a touch of luxury to acoustic solutions, combining timeless craftsmanship with advanced technology. These tactile three-dimensional panels create an immersive experience that transforms the ambiance of any space. The warm heather of Zintra softens the environment, ensuring that even the most austere spaces feel inviting.

Designed for seamless installation, Zintra Emboss Panels can be installed both vertically or horizontally, offering versatile design possibilities. They prov