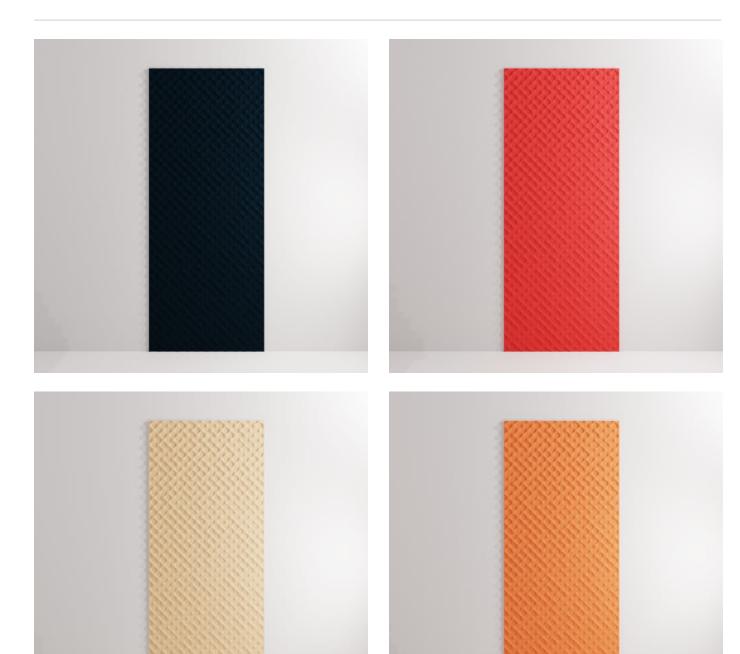

### Available in 18 great designs.

Ascend | Celium | Constellation | Corduroy | Corduroy Fine | Cumulus | Damask | Jungle | Linked | Molecular | Rivulet | Sandglass | Scallop | Stitched | Tapestry | Tidal | Tufted | Woven

### Colour & Finish Options