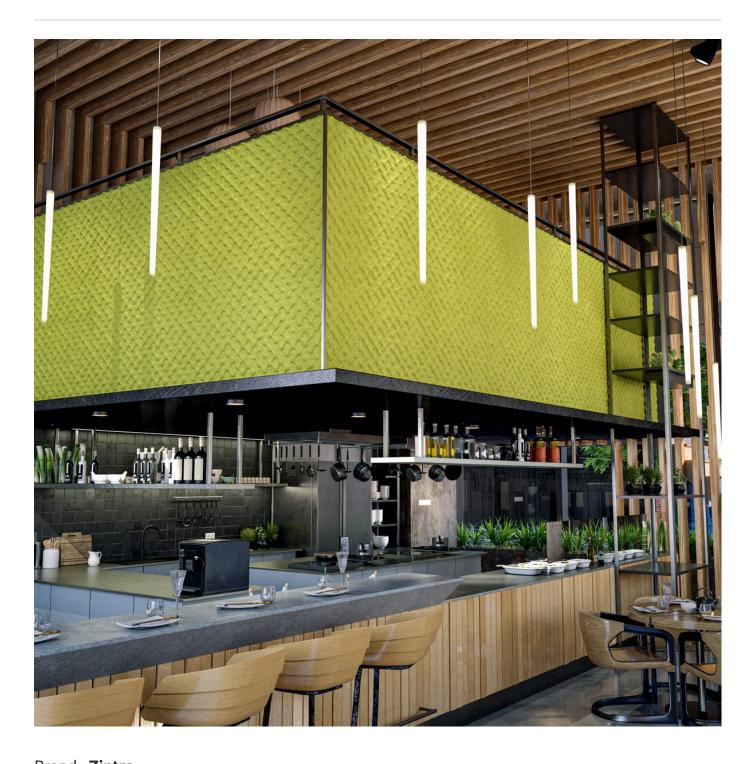

**Acoustics** » Acoustic Panels

Brand: **Zintra** 

Collections: Emboss Panel

Applications: Walls

**Acoustics** » Acoustic Panels

Emboss Panel Molecular Detail Ochre

Emboss Panel Molecular Detail

baresque.com.au

In hospitality, commercial, and care environments, Zintra Emboss Panels don't just absorb sound – they elevate spaces with their luxurious textures and calming designs, creating atmospheres that are as visually captivating as they are acoustically sound.