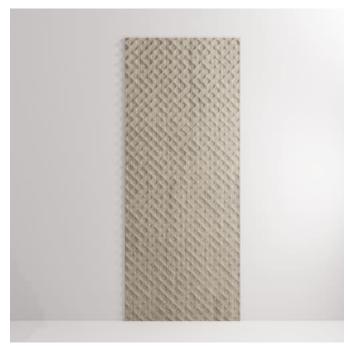

**Acoustics** » Acoustic Panels



Brand: **Zintra** 

Collections: Emboss Panel

Applications: Walls

**Acoustics** » Acoustic Panels



Emboss Panel Molecular Detail Ochre



Emboss Panel Molecular Detail





baresque.com.au





















































**Acoustics** » Acoustic Panels

Introducing a touch of opulence to acoustic solutions, elevating spaces with both sound absorption and tactile sophistication with Zintra Emboss Panel Molecular.

✓ Acoustic ✓ Bleach Cleanable ✓ Easy Clean

### Description

✓ Easy Install

Zintra Emboss Panels brings a touch of luxury to acoustic solutions, combining timeless craftsmanship with advanced technology. These tactile three-dimensional panels create an immersive experience that transforms the ambiance of any space. The warm heather of Zintra softens the environment, ensuring that even the most austere spaces feel inviting.

Designed for seamless installation, Zintra Emboss Panels can be installed both vertically or horizontally, offering versatile design possibilities. T