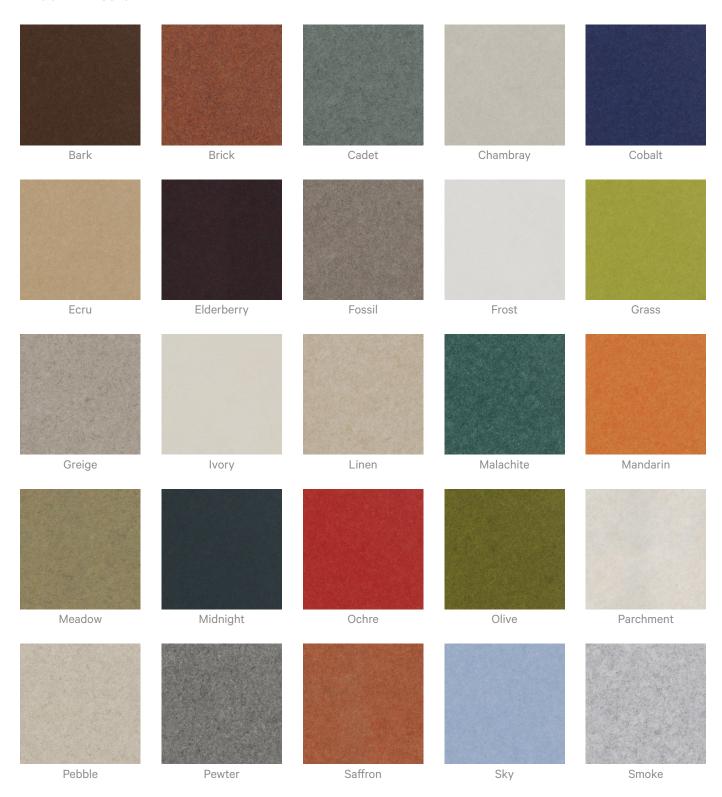

nd warm water. Repeat using only clean water, then pat dry with a lint free cloth.       |
|                           | For difficult stains, use a solution of household bleach (10% bleach / 90% water). To remove the bleach, repeat using a clean, water dampened cloth, then pat dry. |
|                           | Always test in an inconspicuous area first and if you don't see the expected results, contact us.                                                                  |
| Warranty                  | Visit FAQ for more details.                                                                                                                                        |



**Acoustics** » Acoustic Panels

Additional Comments NRC 0.35



### Colour & Finish Options

### Zintra 12mm Solid PET

















Zintra Timber Print









Eucalyptus

Ironbark

Merbau

Spotted Gum