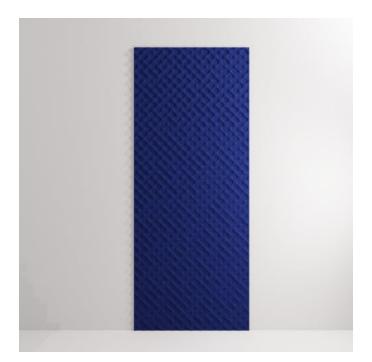

**Acoustics** » Acoustic Panels



Brand: **Zintra** 

Collections: Emboss Panel

Applications: Walls

**Acoustics** » Acoustic Panels



Emboss Panel Molecular Detail Ochre



Emboss Panel Molecular Detail





baresque.com.au





















































**Acoustics** » Acoustic Panels

Introducing a touch of opulence to acoustic solutions, elevating spaces with both sound absorption and tactile sophistication with Zintra Emboss Panel Molecular.

✓ Acoustic ✓ Bleach Cleanable ✓ Easy Clean

### Description

✓ Easy Install

Zintra Emboss Panels brings a touch of luxury to acoustic solutions, combining timeless craftsmanship with advanced technology. These tactile three-dimensional panels create an immersive experience that transforms the ambiance of any space. The warm heather of Zintra softens the environment, ensuring that even the most austere spaces feel inviting.

Designed for seamless installation, Zintra Emboss Panels can be installed both vertically or horizontally, offering versatile design possibilitie