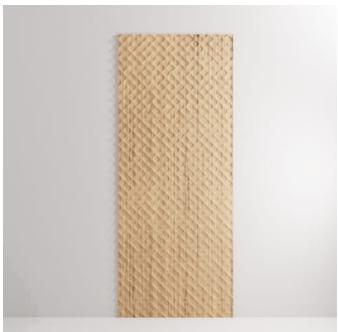

### Zintra 12mm Solid PET

Zintra Timber Print

Eucalyptus

Ironbark

Merbau

Spotted Gum