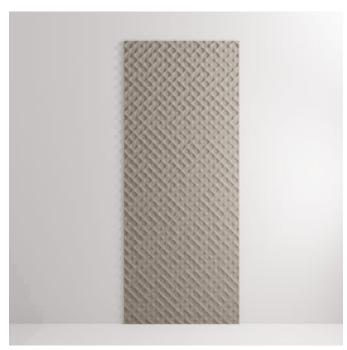

**Acoustics** » Acoustic Panels



Brand: **Zintra** 

Collections: Emboss Panel

Applications: Walls

**Acoustics** » Acoustic Panels



Emboss Panel Molecular Detail Ochre



Emboss Panel Molecular Detail





baresque.com.au





















































**Acoustics** » Acoustic Panels

Introducing a touch of opulence to acoustic solutions, elevating spaces with both sound absorption and tactile sophistication with Zintra Emboss Panel Molecular.

✓ Acoustic ✓ Bleach Cleanable ✓ Easy Clean

### Description

✓ Easy Install

Zintra Emboss Panels brings a touch of luxury to acoustic solutions, combining timeless craftsmanship with advanced technology. These tactile three-dimensional panels create an immersive experience that transforms the ambiance of any space. The warm heather of Zintra softens the environment, ensuring that even the most austere spaces feel inviting.

Designed for seamless installation, Zintra Emboss Panels can be installed both vertically or horizontally, offering versatile design possib