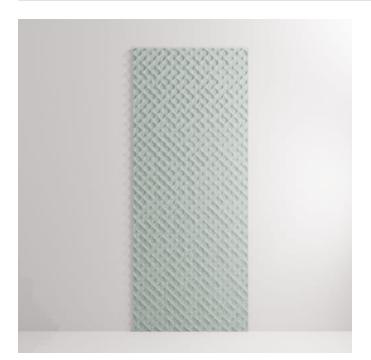

**Acoustics** » Acoustic Panels



Brand: **Zintra** 

Collections: Emboss Panel

Applications: Walls

**Acoustics** » Acoustic Panels



Emboss Panel Molecular Detail Ochre



Emboss Panel Molecular Detail





baresque.com.au





















































**Acoustics** » Acoustic Panels

Introducing a touch of opulence to acoustic solutions, elevating spaces with both sound absorption and tactile sophistication with Zintra Emboss Panel Molecular.

✓ Acoustic ✓ Bleach Cleanable ✓ Easy Clean

### Description

✓ Easy Install

Zintra Emboss Panels brings a touch of luxury to acoustic solutions, combining timeless craftsmanship with advanced technology. These tactile three-dimensional panels create an immersive experience that transforms the ambiance of any space. The warm heather of Zintra softens the environment, ensuring that even the most austere spaces feel inviting.

Designed for seamless installation, Zintra Emboss Panels can be installed both vertically or horizontally, offering versatile design po