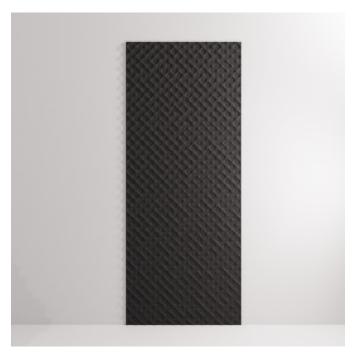

**Acoustics** » Acoustic Panels



Brand: **Zintra** 

Collections: Emboss Panel

Applications: Walls

**Acoustics** » Acoustic Panels



Emboss Panel Molecular Detail Ochre



Emboss Panel Molecular Detail





baresque.com.au





















































**Acoustics** » Acoustic Panels

Introducing a touch of opulence to acoustic solutions, elevating spaces with both sound absorption and tactile sophistication with Zintra Emboss Panel Molecular.

✓ Acoustic ✓ Bleach Cleanable ✓ Easy Clean

### Description

✓ Easy Install

Zintra Emboss Panels brings a touch of luxury to acoustic solutions, combining timeless craftsmanship with advanced technology. These tactile three-dimensional panels create an immersive experience that transforms the ambiance of any space. The warm heather of Zintra softens the environment, ensuring that even the most austere spaces feel inviting.

Designed for seamless installation, Zintra Emboss Panels can be installed both vertically or horizontally, offering versatile design possibilities. They provide more t