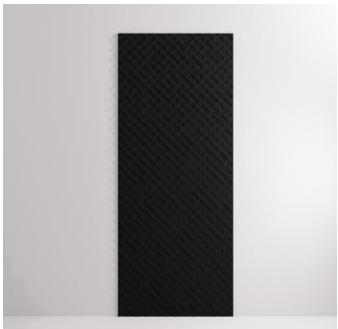

**Acoustics** » Acoustic Panels



Brand: **Zintra** 

Collections: Emboss Panel

Applications: Walls

**Acoustics** » Acoustic Panels



Emboss Panel Molecular Detail Ochre



Emboss Panel Molecular Detail





baresque.com.au





















































**Acoustics** » Acoustic Panels

Introducing a touch of opulence to acoustic solutions, elevating spaces with both sound absorption and tactile sophistication with Zintra Emboss Panel Molecular.

✓ Acoustic ✓ Bleach Cleanable ✓ Easy Clean

### Description

✓ Easy Install

Zintra Emboss Panels brings a touch of luxury to acoustic solutions, combining timeless craftsmanship with advanced technology. These tactile three-dimensional panels create an immersive experience that transforms the ambiance of any space. The warm heather of Zintra softens the environment, ensuring that even the most austere spaces feel inviting.

Designed for seamless installation, Zintra Emboss Panels can be installed both vertically or horizontally, offering versatile design possibilities. They pr