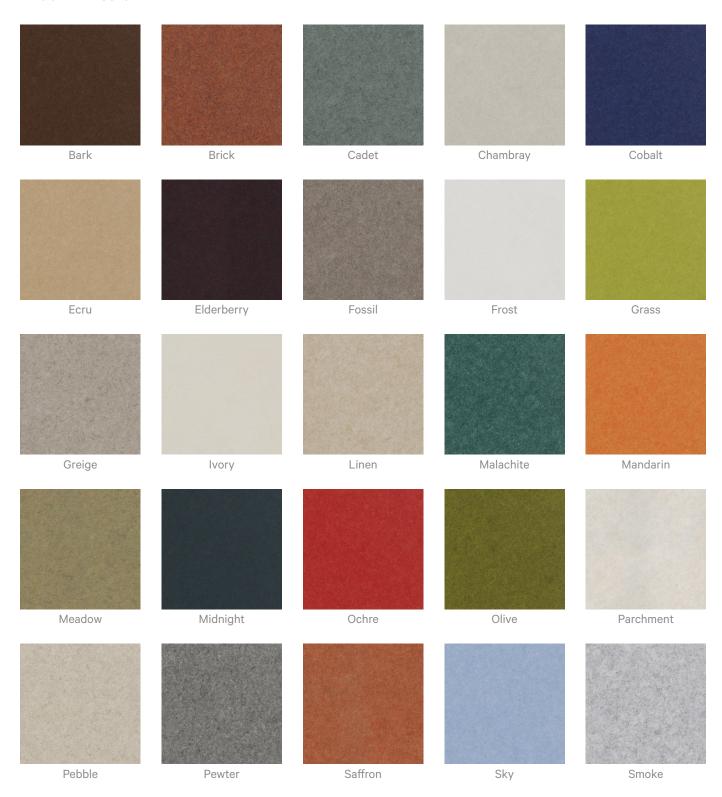

#### Colour & Finish Options

#### Zintra 12mm Solid PET

**Acoustics** » Acoustic Panels

Storm

Zintra Timber Print

Eucalyptus

Ironbark

Merbau

Spotted Gum