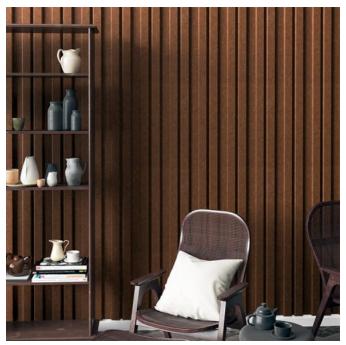

**Acoustics** » Acoustic Panels

Brand: Zintra

Collections: 3D Panel

Applications: Walls

**Acoustics** » Acoustic Panels

3D Panel Batten 2 Bark

3D Panel Batten Close up

3D Panel Batten 2 Detail

**Acoustics** » Acoustic Panels

Zintra 3D Panels Batten 2 offer both an intriguing design element and functional acoustic enhancement. Add depth and design to flat surfaces which absorb sound and cancel out soundwaves.

| <ul><li>✓ Acoustic</li><li>✓ Easy Clean</li></ul> | ✓ Bleach Cleanable                                                                                                                                                                                                                                                                                                                                                                                                                                                                                                                                                                                                                                                                                   | ✓ Easy Install                                                                                                                                         |
|---------------------------------------------------|------------------------------------------------------------------------------------------------------------------------------------------------------------------------------------------------------------------------------------------------------------------------------------------------------------------------------------------------------------------------------------------------------------------------------------------------------------------------------------------------------------------------------------------------------------------------------------------------------------------------------------------------------------------------------------------------------|--------------------------------------------------------------------------------------------------------------------------------------------------------|
| Description                                       | Seamlessly joined, our 3D Wall Panels offer both an intriguing design element an functional acoustic enhancement for straight or curved walls. These narrow paneboast a small pattern repeat, facilitating easy adjustment for wall-to-wall fitting without the need for custom drawings.  Our <b>Batten</b> design is inspired by the timeless appeal of the board and batten pattern. Designed to bring a touch of architectural elegance and visual interest tyour space. Featuring alternating wide boards and vertical battens, this captivat pattern creates a dynamic and textured surface. Its classic yet versatile design effortlessly adds a sense of depth and character to any project. |                                                                                                                                                        |
|                                                   |                                                                                                                                                                                                                                                                                                                                                                                                                                                                                                                                                                                                                                                                                                      |                                                                                                                                                        |
|                                                   | Also Available in Batten 4, Batten 6 and Peaks design                                                                                                                                                                                                                                                                                                                                                                                                                                                                                                                                                                                                                                                |                                                                                                                                                        |
|                                                   | Our <b>Peaks</b> design resembles the peaks of mountains. This panel features a seri of angular protrusions arranged in a symmetrical pattern, creating a dynamic at textured surface. Its narrow profile and intricate design make it suitable for a variety of applications, from modern offices and conference rooms to contemporary residential settings.                                                                                                                                                                                                                                                                                                                                        |                                                                                                                                                        |
|                                                   | serves a functional purpose by enha                                                                                                                                                                                                                                                                                                                                                                                                                                                                                                                                                                                                                                                                  | oute to the aesthetics of a space, but it also noing sound absorption and cancelling out s depth and dimension to flat surfaces, ivating focal points. |
|                                                   | Not suitable as a free standing produ                                                                                                                                                                                                                                                                                                                                                                                                                                                                                                                                                                                                                                                                | uct.                                                                                                                                                   |
| How to Specify                                    | 1. Select Design                                                                                                                                                                                                                                                                                                                                                                                                                                                                                                                                                                                                                                                                                     |                                                                                                                                                        |
|                                                   | 2. Select Zintra Colour                                                                                                                                                                                                                                                                                                                                                                                                                                                                                                                                                                                                                                                                              |                                                                                                                                                        |
| Composition                                       | Zintra Acoustic Panel - 100% Solutio                                                                                                                                                                                                                                                                                                                                                                                                                                                                                                                                                                                                                                                                 | n Dyed (Colour Through) Polyester                                                                                                                      |
|                                                   | 12mm (1/2") -Density 2.4 kg /m <sup>2</sup> 0.5                                                                                                                                                                                                                                                                                                                                                                                                                                                                                                                                                                                                                                                      | lb/ft²                                                                                                                                                 |
| Sustainability                                    | Zintra is made from 100% recyclable                                                                                                                                                                                                                                                                                                                                                                                                                                                                                                                                                                                                                                                                  | materials.                                                                                                                                             |
|                                                   | <ul> <li>60% post-consumer recycled content from PET bottles.</li> </ul>                                                                                                                                                                                                                                                                                                                                                                                                                                                                                                                                                                                                                             |                                                                                                                                                        |
|                                                   | • 35% pre-consumer recycled content from PET chips                                                                                                                                                                                                                                                                                                                                                                                                                                                                                                                                                                                                                                                   |                                                                                                                                                        |
|                                                   | • 5% polylactic acid (PLA)                                                                                                                                                                                                                                                                                                                                                                                                                                                                                                                                                                                                                                                                           |                                                                                                                                                        |
|                                                   |                                                                                                                                                                                                                                                                                                                                                                                                                                                                                                                                                                                                                                                                                                      |                                                                                                                                                        |