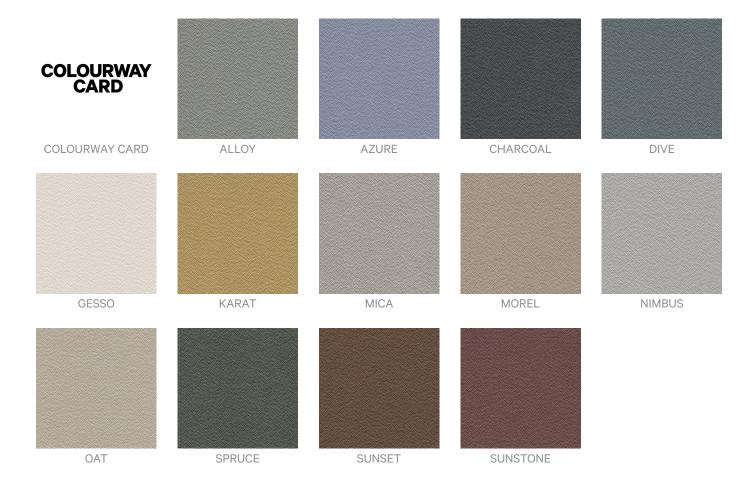

Brand: Concertex

Applications: **Upholstery** 

Baubles is a phthalate free high performance vinyl with 300.000 rubs that's bleach cleanable and it's available in 12 colourways.

| ✓ Bleach Cleanable  | ✓ HPD Certified                                                                                                                                                                                                                                                                                                                                                    | ✓ Graffiti-Free |
|---------------------|--------------------------------------------------------------------------------------------------------------------------------------------------------------------------------------------------------------------------------------------------------------------------------------------------------------------------------------------------------------------|-----------------|
| Description         | Adorn your space in bold and glittering Baubles. More than a shiny accessory, this Graffiti-Free and bleach cleanable pattern was designed to steal the show. Created with a hammered metal look in a selection of metallic colours, it carries an air of glitz and glamor that will surprise, delight, and foster an energy of radiance throughout the interiors. |                 |
| Composition         | 100% Phthalate Free Vinyl<br>Backing: 100% Polyester                                                                                                                                                                                                                                                                                                               |                 |
| Environmental Info  | PVC/Phthalates free  No added fire retardant  Healthier Hospitals compliant                                                                                                                                                                                                                                                                                        |                 |
| Finishes            | Graffitti-Free                                                                                                                                                                                                                                                                                                                                                     |                 |
| Pattern Repeat Size | Not Applicable                                                                                                                                                                                                                                                                                                                                                     |                 |
| Roll Size           | 137cm wide x 27.4m - Available by the lineal metre                                                                                                                                                                                                                                                                                                                 |                 |
| Abrasion            | 300,000+ Double Rubs (Wyzenbeek                                                                                                                                                                                                                                                                                                                                    | )               |
| Fire Rating         | Tested in accordance with AS1530.3  Spread of Flame Index - 0  Smoke Developed Index - 5                                                                                                                                                                                                                                                                           |                 |
| Lead Time           | <ul> <li>2-weeks (approx.) from Wednesday</li> <li>Additional 1-week for Western Aust</li> <li>Express delivery is available subject and pricing.</li> </ul>                                                                                                                                                                                                       |                 |

# Colour & Finish Options